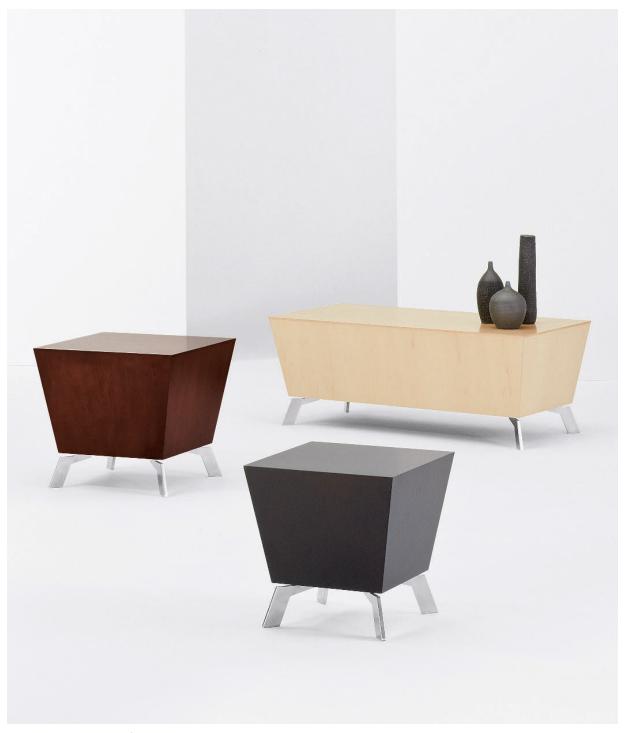

ACHELLA TABLES

DESIGNING OPTIONS | FURNISHING ANSWERS

## PRODUCT SPECIFICATIONS

Tables manufactured in Maple. Round, square and rectangle table shapes. Multiple sizes as well as custom dimension options. All standard and custom wood finishes available on Maple in addition to laminate and Corian<sup>®</sup> selections. Metal legs available in Metallic Silver, Satin Black or Polished Aluminum. Accompanying lounge seating and benches also offered.

- > SQUARE TABLE> 320 SERIES
- > SEVEN STANDARD SIZES

> 325 SERIES > SIX STANDARD SIZES