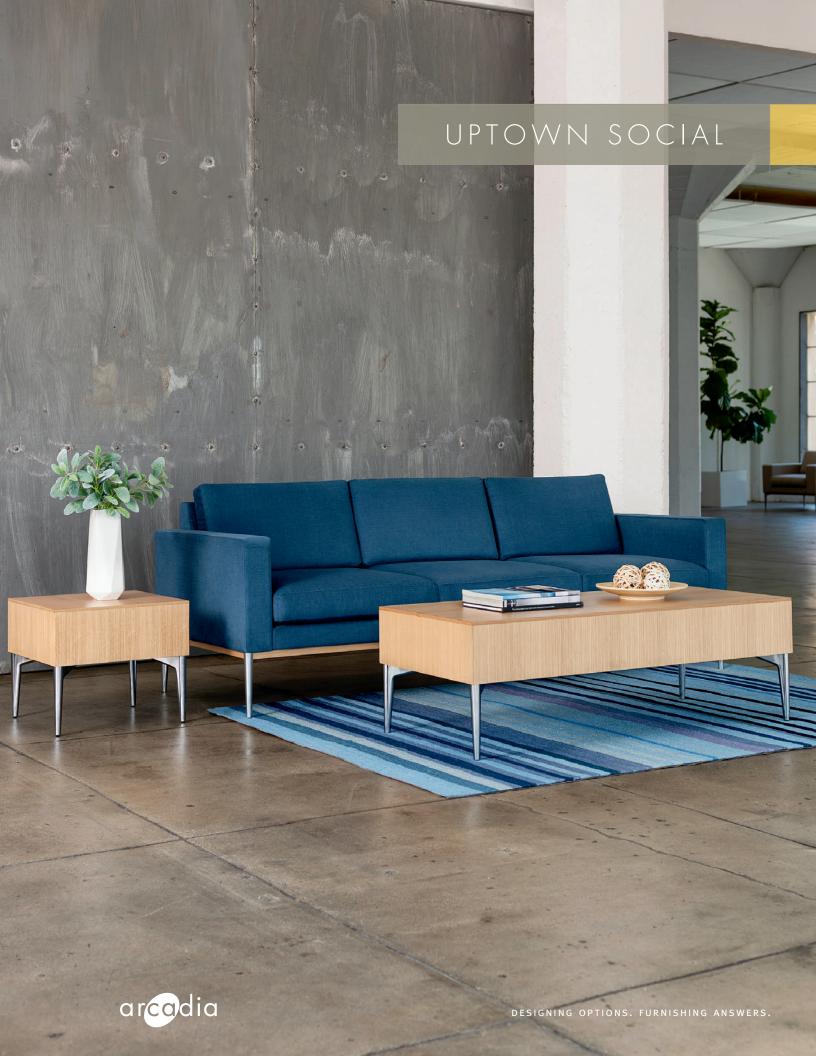

#5135-3616 36" Round Table alongside #5107-WT02 Uptown Social 60-Degree Love Seat

On The Cover: #5130-482216 Rectangle and #5130-181816 18" Square Tables shown with #5103-4LR-WT03 Uptown Social Sofa