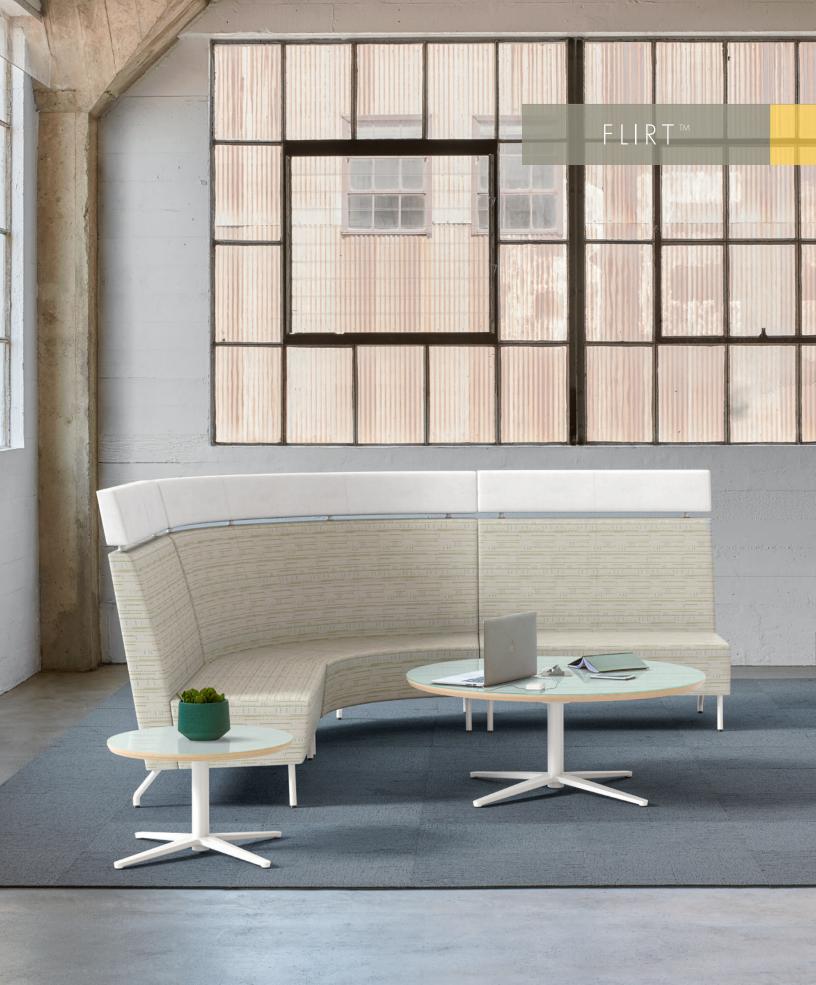

#FX9-303015-BV Arc-Square Table, Veneer Top, shown with #6925 Flirt Lounge Chair

On The Cover: #FX8-4215-BV-PG-PF03-PP3 42" Round and #FX8-2415-BV-PG-PF03 24" Round Tables, Back-Painted Glass Tops, presented with #4240 and #4242 Intima Modular

## PRODUCT SPECIFICATIONS

Round and arc-square tables offered in Maple, Walnut and White Oak veneer as well as laminate, Corian and back-painted glass. Metal pedestal base manufactured in aluminum and offered in standard as well as premium finish selections. Base design facilitates wire

management for through-the-surface electrical and/or data capability. Accompanying guest and lounge chairs available, in addition to multipurpose and meeting tables.

#FX9-303015-BV 30" Arc-Square Veneer Top W 30 x D 30 x H 15