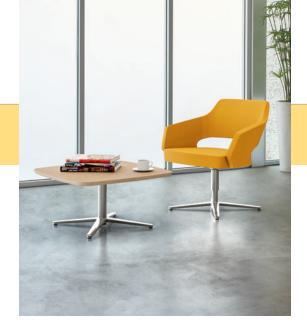

#FX9-303015-BV Arc-Square Table, Veneer Top, shown with #6925 Flirt Lounge Chair

On The Cover: #FX8-4215-BV-PG-PF03-PP3 42" Round and #FX8-2415-BV-PG-PF03 24" Round Tables, Back-Painted Glass Tops, presented with #4240 and #4242 Intima Modular

## PRODUCT SPECIFICATIONS

Round and arc-square tables offered in Maple, Walnut and White Oak veneer as well as laminate, Corian and back-painted glass. Metal pedestal base manufactured in aluminum and offered in standard as well as premium finish selections. Base design facilitates wire

management for through-the-surface electrical and/or data capability. Accompanying guest and lounge chairs available, in addition to multipurpose and meeting tables.

#FX9-303015-BV 30" Arc-Square Veneer Top W 30 x D 30 x H 15