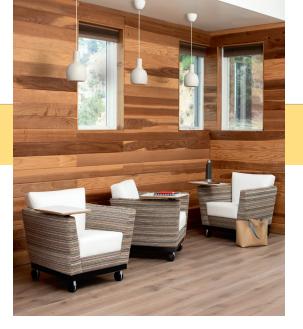

## HUDDLE

DESIGNING OPTIONS. FURNISHING ANSWERS.

LOUNGE SEATING

#2221-TAR09 Lounge Chairs with Tablet Arm and Casters

On The Cover: #2201 Lounge Chair and #2202 Love Seat with #536-2220 Ovate Occasional Table