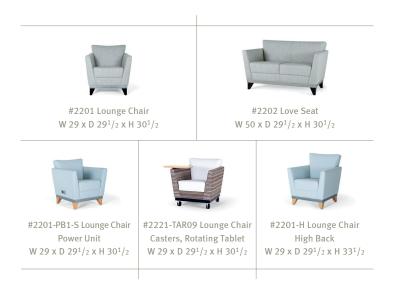

## PRODUCT SPECIFICATIONS

Lounge, love seat and sofa models. Lounge chair offered in two back heights. Tablet arm features 360-degree turning radius and is available in Beech veneer, laminate or Corian<sup>®</sup>. Metallic Silver or Satin Black platform available with fixed wood legs or casters. All standard and custom wood finishes available on wood legs and tablet arm. Mobile version comes standard with two non-locking casters in front and two lockable casters in rear. Optional side-mount power units offered for easy access to data and/or electrical features.