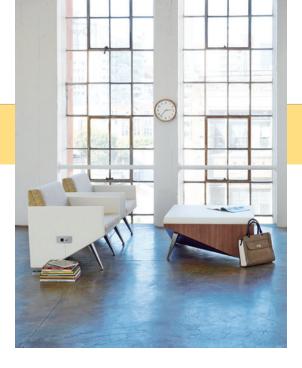

## PRODUCT SPECIFICATIONS

Bench models include 18" rectangle, 20-degree angle tapered left or right, and 36" square shapes. Rectangle and tapered units can be used in modular combinations with each other as well as accompanying modular seating counterparts. Available fully upholstered or with veneer or laminate body. Veneer selections include Maple, Walnut and White Oak, in all standard and custom wood finishes. Metal legs available in standard and premium finish options. Corresponding lounge and modular seating offered as well as occasional tables.