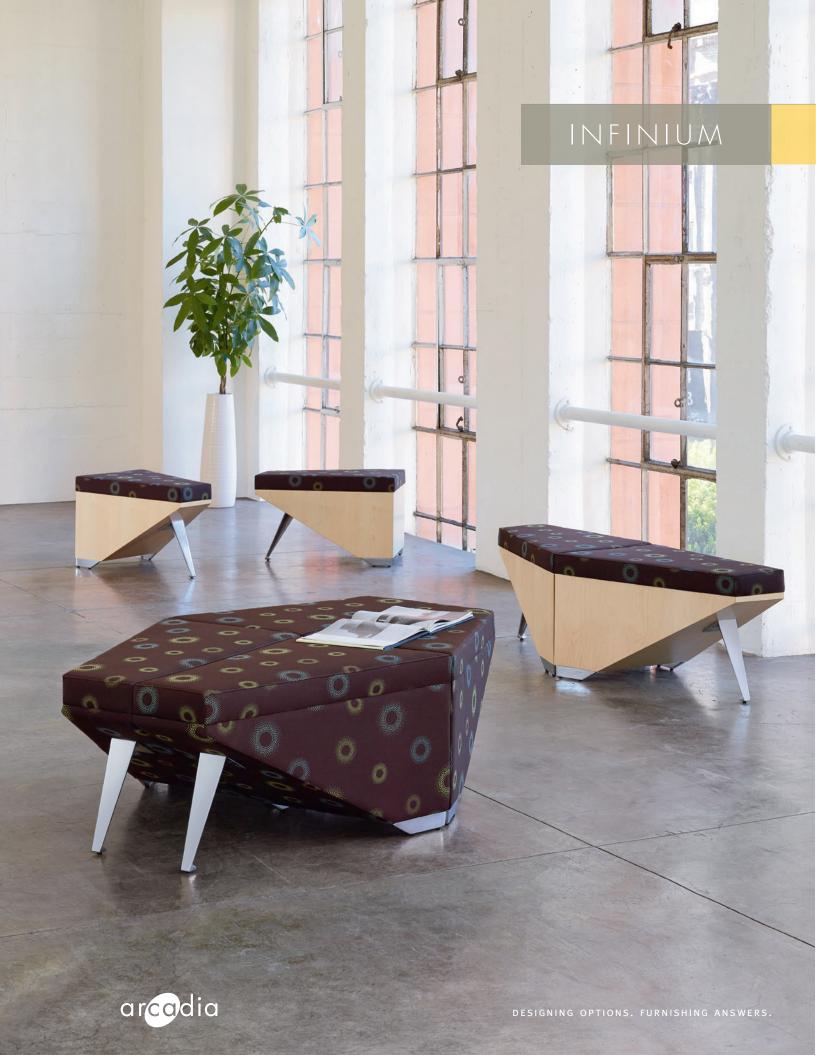

#3220-3636-V Bench with Veneer Body

On The Cover: #3220-20L-U, #3220-20R-U Benches with Upholstered Body and #3220-20L-V, #3220-20R-V Benches with Veneer Body

## PRODUCT SPECIFICATIONS

Bench models include 18" rectangle, 20-degree angle tapered left or right, and 36" square shapes. Rectangle and tapered units can be used in modular combinations with each other as well as accompanying modular seating counterparts. Available fully upholstered or with veneer or laminate body. Veneer selections include Maple, Walnut and White Oak, in all standard and custom wood finishes. Metal legs available in standard and premium finish options. Corresponding lounge and modular seating offered as well as occasional tables.

#3220-20R-V Bench 20-Degree Tapered Right W 18 x D 27 x H 17<sup>1</sup>/2

#3220-20L-U Bench 20-Degree Tapered Left W 18 x D 27 x H 17<sup>1</sup>/<sub>2</sub>

#3220-3636-V Bench Square W 36 x D 36 x H 17<sup>1</sup>/2