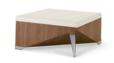

#3220-3636-V Bench with Veneer Body

On The Cover: #3220-20L-U, #3220-20R-U Benches with Upholstered Body and #3220-20L-V, #3220-20R-V Benches with Veneer Body

#3220-20R-V Bench 20-Degree Tapered Right W 18 x D 27 x H 17<sup>1</sup>/2

#3220-20L-U Bench 20-Degree Tapered Left W 18 x D 27 x H 17<sup>1</sup>/<sub>2</sub>

#3220-3636-V Bench Square W 36 x D 36 x H 17<sup>1</sup>/2