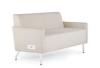

## INTIMA

#4212-PB3-W Love Seats with Power Units alongside #420-1627 Intima Pull-Up Tables

On The Cover: #4211 Lounge Chairs paired with #5470-2219-PG Savina Occasional Table. Featured with #A-207242 Avelina Meeting Table and #4275 Intima Stools.

#4220 Lounge Chair 22" Inside Seat Width W 22 x D 28<sup>1</sup>/<sub>4</sub> x H 30<sup>1</sup>/<sub>4</sub>

#4212-PB3-W Love Seat, Power Unit W 54 x D  $28^{1}/4$  x H  $30^{1}/4$ 

#4213 Sofa W 79 x D  $28^{1}/_{4}$  x H  $30^{1}/_{4}$ 