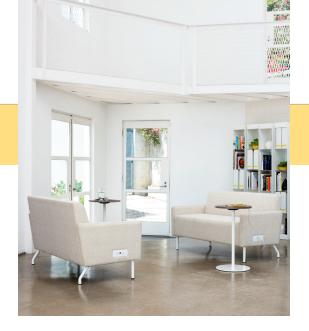

## PRODUCT SPECIFICATIONS

Arm and armless lounge, love seat and sofa models. Lounge chair offered in two widths as well as with casters for mobility. Signature metal leg available in standard and premium finishes, with  $7^1/4$ " height

clearance in front and  $6^1/4$ " in back. Optional accessories include rotating tablet, power units and pull handle. Complementary modular seating available.

#4211 Lounge Chair 25" Inside Seat Width W 29 x D 28<sup>1</sup>/<sub>4</sub> x H 30<sup>1</sup>/<sub>4</sub>