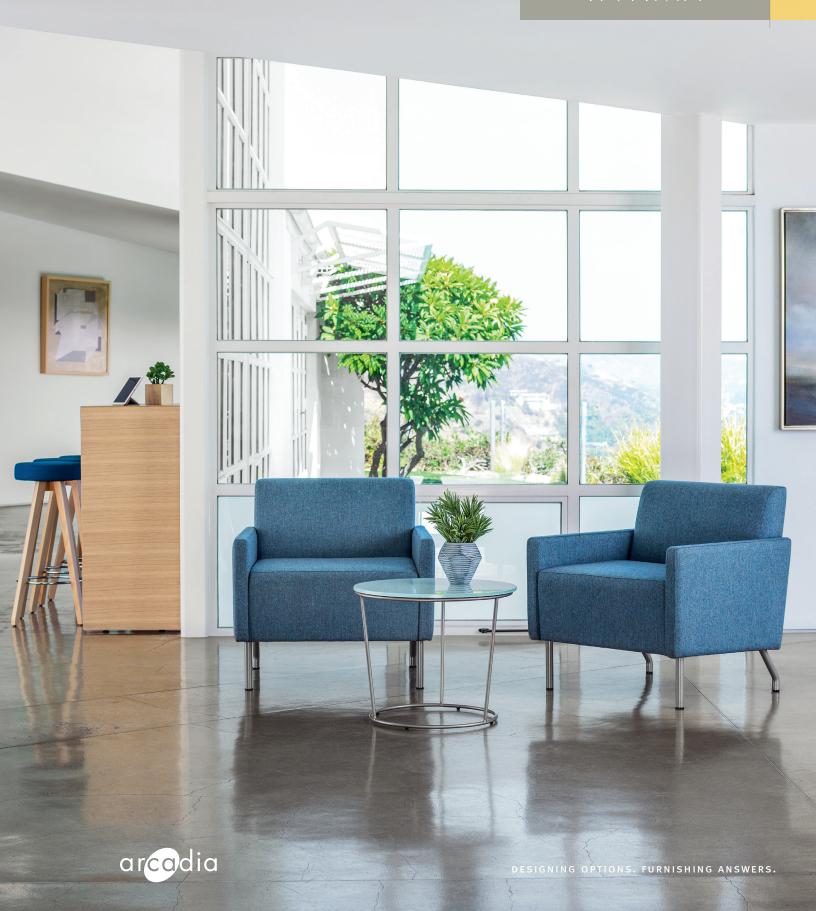

## INTIMA

#4212-PB3-W Love Seats with Power Units alongside #420-1627 Intima Pull-Up Tables

On The Cover: #4211 Lounge Chairs paired with #5470-2219-PG Savina Occasional Table. Featured with #A-207242 Avelina Meeting Table and #4275 Intima Stools.

## PRODUCT SPECIFICATIONS

Arm and armless lounge, love seat and sofa models. Lounge chair offered in two widths as well as with casters for mobility. Signature metal leg available in standard and premium finishes, with  $7^1/4$ " height

clearance in front and  $6^1/4$ " in back. Optional accessories include rotating tablet, power units and pull handle. Complementary modular seating available.

#4211 Lounge Chair 25" Inside Seat Width W 29 x D 28<sup>1</sup>/<sub>4</sub> x H 30<sup>1</sup>/<sub>4</sub>