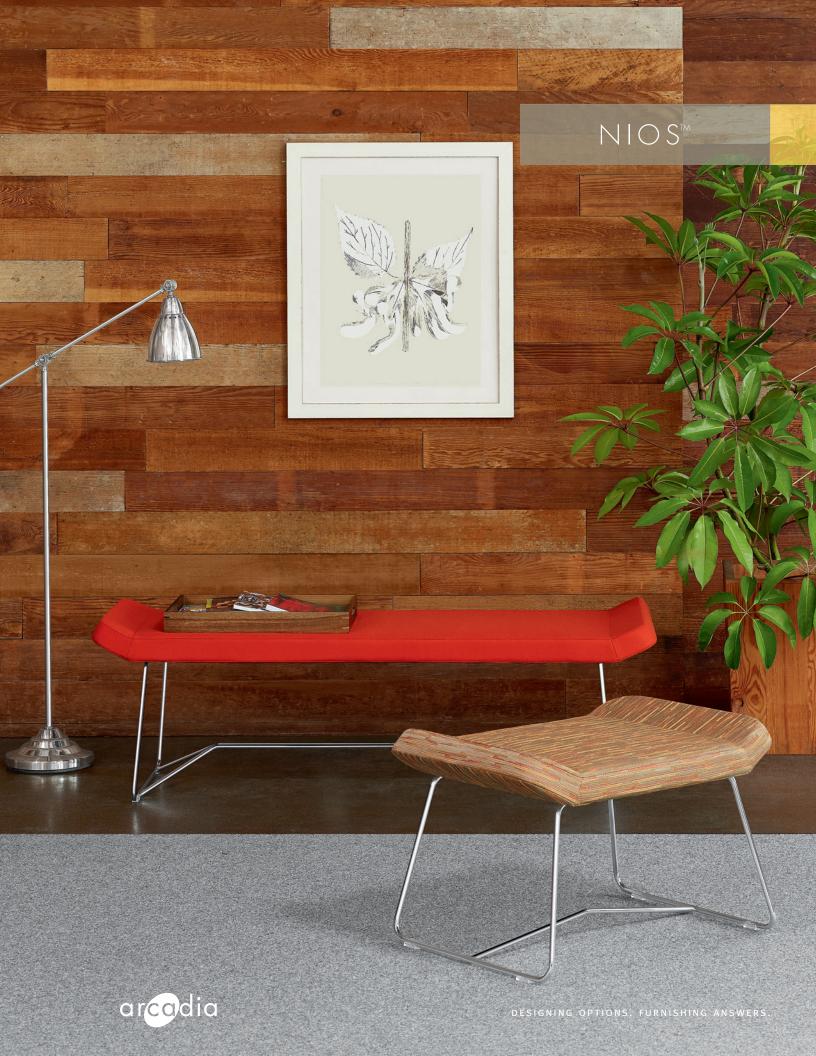

#2580 Bench, Sled Base

On The Cover: #2580 Bench, Sled Base and #2570 Ottoman, Sled Base

## PRODUCT SPECIFICATIONS

Light scale design shares the modern silhouette of its lounge seating counterpart while maintaining its own individuality. Bench and ottoman features sled base with clear glides as standard. Ottoman

with pedestal base also offered. Both base styles presented in standard and premium metal finish selections. Complementary lounge and table collections available.

#2580 Bench Sled Base W 60 x D 20<sup>1</sup>/<sub>2</sub> x H 20

#2570 Ottoman Sled Base W 28 x D 20½ x H 19½

#2572 Ottoman Pedestal Base W 28 x D 20<sup>1</sup>/<sub>2</sub> x H 19<sup>1</sup>/<sub>2</sub>

DESIGNED BY DAVID RITCH AND MARK SAFFELL OF 5D STUDIO