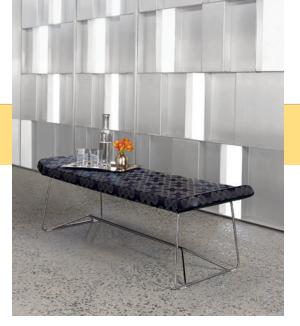

#2580 Bench, Sled Base

On The Cover: #2580 Bench, Sled Base and #2570 Ottoman, Sled Base

with pedestal base also offered. Both base styles presented in standard and premium metal finish selections. Complementary lounge and table collections available.

#2580 Bench Sled Base W 60 x D 20<sup>1</sup>/<sub>2</sub> x H 20