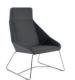

#2562 High Back Lounge, Swivel Base with #251-363615-V Nios Occasional Table

LOUNGE SEATING

#2561 High Back Lounge, Sled Base and #2570 Ottoman, Sled Base

On The Cover: #2562 High Back Lounge, Swivel Base and #2551 Mid-Back Lounge, Sled Base with #251-242415-CO Nios Table

#2561 High Back
Sled Base
W 33 x D 31<sup>1</sup>/<sub>2</sub> x H 41

#2562 High Back Swivel Pedestal Base W 33 x D 31<sup>1</sup>/<sub>2</sub> x H 41

#2564 High Back Wood Leg Base W 33 x D 31<sup>1</sup>/<sub>2</sub> x H 41