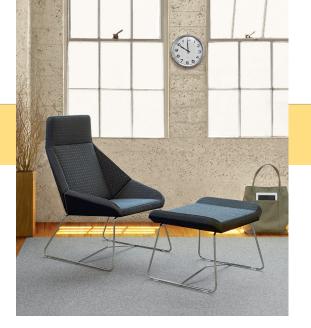

#2562 High Back Lounge, Swivel Base with #251-363615-V Nios Occasional Table

LOUNGE SEATING

#2561 High Back Lounge, Sled Base and #2570 Ottoman, Sled Base

On The Cover: #2562 High Back Lounge, Swivel Base and #2551 Mid-Back Lounge, Sled Base with #251-242415-CO Nios Table

#2551 Mid-Back Sled Base W 33 x D 31<sup>1</sup>/<sub>2</sub> x H 32

#2552 Mid-Back Swivel Pedestal Base W 33 x D 31<sup>1</sup>/2 x H 32

DESIGNED BY DAVID RITCH AND MARK SAFFELL OF 5D STUDIO