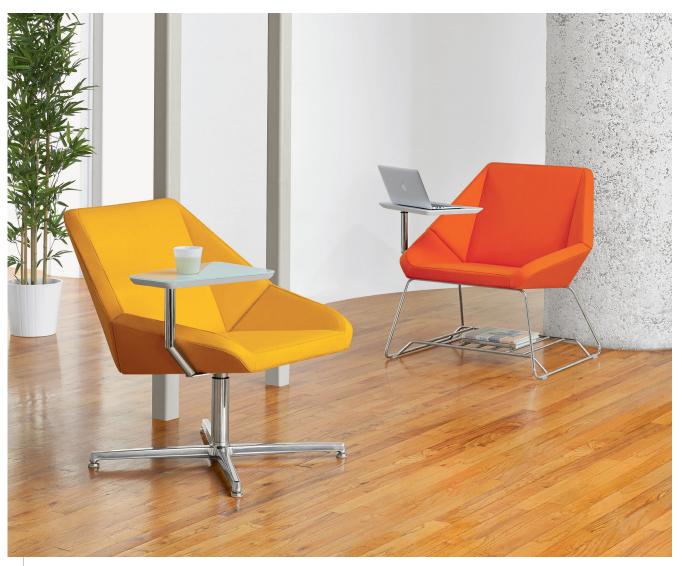

#2552-TAR-PG Mid-Back Lounge, Swivel Base, Back-Painted Glass Tablet and #2553-TAR-CO, Mid-Back Lounge, Sled Base with Book Rack, Corian Tablet

Multifunctional tablet available in veneer, laminate, Corian and back-painted glass.

accent detail featured between seat and back. Rotating tablet offered in Maple, White Oak or Walnut veneer as well as laminate, Corian® and backpainted glass. All standard and custom finishes available. Under seat book rack features 3" height clearance. Accompanying ottoman, benches and tables also offered.