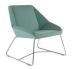

## $NIOS^{TM}$

Embracing the casual meeting concept, as well as the traditional notion of waiting or purely getting quality time alone, Nios is a captivating presence and a destination worth reaching. An artistic silhouette, together with a signature metal accent featured between the seat and back are but a few of its defining qualities, while book rack and rotating tablet accessory options add both functionality and versatility. A figure of beauty, Nios serves all purposes in comfort for today's ever-changing environments.

#2551 Mid-Back Sled Base W 33 x D 31<sup>1</sup>/<sub>2</sub> x H 32

#2552 Mid-Back Swivel Pedestal Base W 33 x D 31<sup>1</sup>/2 x H 32

DESIGNED BY DAVID RITCH AND MARK SAFFELL OF 5D STUDIO