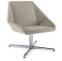

## $NIOS^{TM}$

Embracing the casual meeting concept, as well as the traditional notion of waiting or purely getting quality time alone, Nios is a captivating presence and a destination worth reaching. An artistic silhouette, together with a signature metal accent featured between the seat and back are but a few of its defining qualities, while book rack and rotating tablet accessory options add both functionality and versatility. A figure of beauty, Nios serves all purposes in comfort for today's ever-changing environments.

#2551 Mid-Back Sled Base W 33 x D 31<sup>1</sup>/<sub>2</sub> x H 32

#2552 Mid-Back Swivel Pedestal Base W 33 x D 31<sup>1</sup>/2 x H 32

DESIGNED BY DAVID RITCH AND MARK SAFFELL OF 5D STUDIO