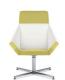

#2561 High Back
Sled Base
W 33 x D 31<sup>1</sup>/<sub>2</sub> x H 41

#2562 High Back Swivel Pedestal Base W 33 x D 31<sup>1</sup>/<sub>2</sub> x H 41

#2564 High Back Wood Leg Base W 33 x D 31<sup>1</sup>/<sub>2</sub> x H 41