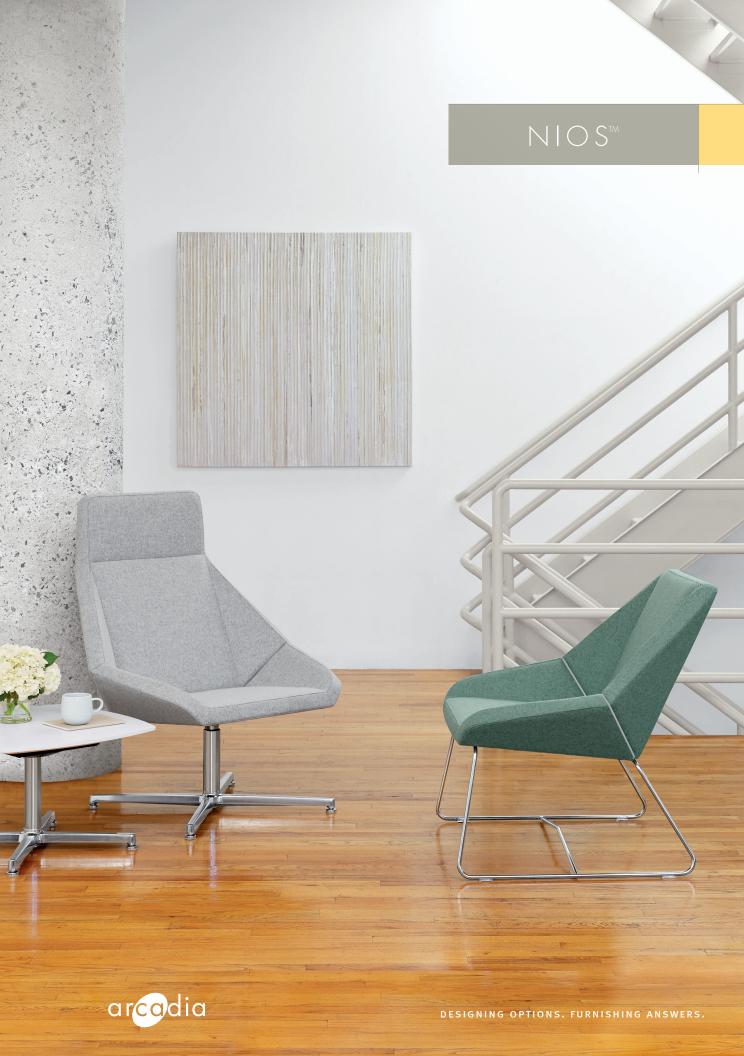

## $NIOS^{TM}$

Embracing the casual meeting concept, as well as the traditional notion of waiting or purely getting quality time alone, Nios is a captivating presence and a destination worth reaching. An artistic silhouette, together with a signature metal accent featured between the seat and back are but a few of its defining qualities, while book rack and rotating tablet accessory options add both functionality and versatility. A figure of beauty, Nios serves all purposes in comfort for today's ever-changing environments.

#2562 High Back Lounge, Swivel Base with #251-363615-V Nios Occasional Table

LOUNGE SEATING

#2561 High Back Lounge, Sled Base and #2570 Ottoman, Sled Base

On The Cover: #2562 High Back Lounge, Swivel Base and #2551 Mid-Back Lounge, Sled Base with #251-242415-CO Nios Table