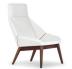

#2561 High Back
Sled Base
W 33 x D 31<sup>1</sup>/<sub>2</sub> x H 41

#2562 High Back Swivel Pedestal Base W 33 x D 31<sup>1</sup>/<sub>2</sub> x H 41

#2564 High Back Wood Leg Base W 33 x D 31<sup>1</sup>/<sub>2</sub> x H 41