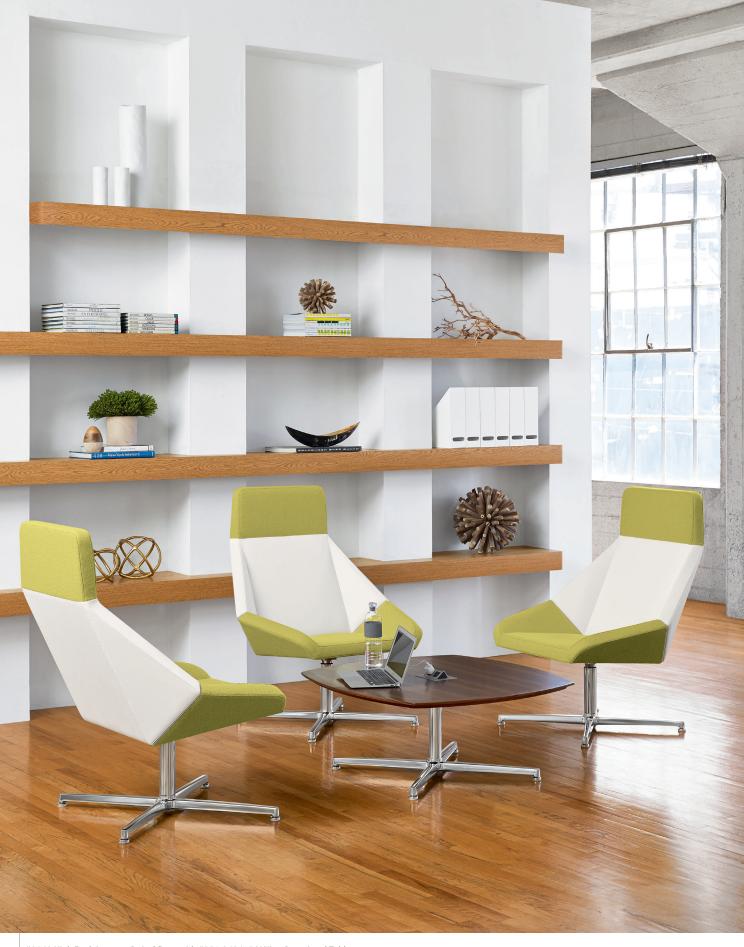

## $NIOS^{TM}$

Embracing the casual meeting concept, as well as the traditional notion of waiting or purely getting quality time alone, Nios is a captivating presence and a destination worth reaching. An artistic silhouette, together with a signature metal accent featured between the seat and back are but a few of its defining qualities, while book rack and rotating tablet accessory options add both functionality and versatility. A figure of beauty, Nios serves all purposes in comfort for today's ever-changing environments.

## PRODUCT SPECIFICATIONS

Two back heights available in three base styles: swivel pedestal, sled or 4-leg wood. Swivel base presented with auto-return feature and optional non-skid glides. Clear glides standard on sled base models. Standard and premium metal finishes offered. 4-leg wood base available in Beech, Walnut and White Oak, in all standard and custom wood finishes. Signature chrome