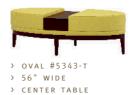

## PRODUCT SPECIFICATIONS

Five bench styles offered in multiple sizes. All models feature upholstered trim detail and wood platform base with 7" height clearance. Base manufactured in Beech, rift-cut White Oak and Walnut. All standard and custom finishes available. Center table available in veneer and laminate options. Optional accessories include 360° rotating tablet and stationary table-ette, offered in veneer, laminate and Corian® selections. Power port unit features flip-up cover and two outlets. Select models can be used in modular combinations with each other as well as accompanying armless lounge chairs and tables. Corresponding lounge, modular and occasional table collections available.