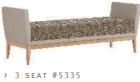

> 3 SEAT #5335 > ARM PANELS

## PRODUCT SPECIFICATIONS

Five bench styles offered in multiple sizes. All models feature upholstered trim detail and wood platform base with 7" height clearance. Base manufactured in Beech, rift-cut White Oak and Walnut. All standard and custom finishes available. Center table available in veneer and laminate options. Optional accessories include 360° rotating tablet and stationary table-ette, offered in veneer, laminate and Corian® selections. Power port unit features flip-up cover and two outlets. Select models can be used in modular combinations with each other as well as accompanying armless lounge chairs and tables. Corresponding lounge, modular and occasional table collections available.