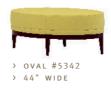

## PRODUCT SPECIFICATIONS

Five bench styles offered in multiple sizes. All models feature upholstered trim detail and wood platform base with 7" height clearance. Base manufactured in Beech, rift-cut White Oak and Walnut. All standard and custom finishes available. Center table available in veneer and laminate options. Optional accessories include 360° rotating tablet and stationary table-ette, offered in veneer, laminate and Corian® selections. Power port unit features flip-up cover and two outlets. Select models can be used in modular combinations with each other as well as accompanying armless lounge chairs and tables. Corresponding lounge, modular and occasional table collections available.