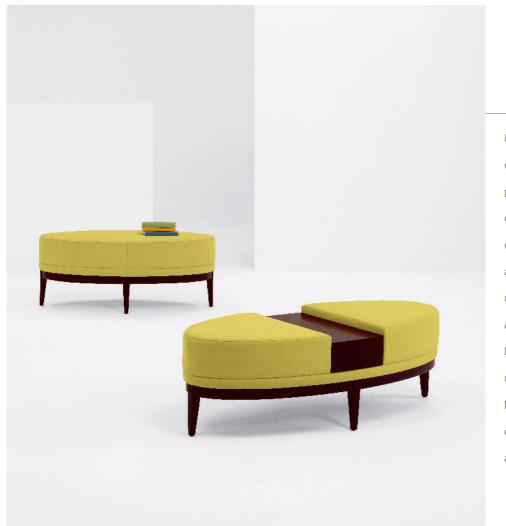

OVATE BENCHES

DESIGNING OPTIONS | FURNISHING ANSWERS

Multifaceted Ovate benches, in round, oval, square and rectangle shapes, provide wonderfully adept seating options for large open spaces, ideal companion pieces to lounge settings, as well as creative solutions for niches and alcoves of any size. And in keeping with the theme of keen innovation, select benches can modularly configure with armless lounge chairs and tables to further expand their functionality, flexibility and overall charm.

## PRODUCT SPECIFICATIONS

Five bench styles offered in multiple sizes. All models feature upholstered trim detail and wood platform base with 7" height clearance. Base manufactured in Beech, rift-cut White Oak and Walnut. All standard and custom finishes available. Center table available in veneer and laminate options. Optional accessories include 360° rotating tablet and stationary table-ette, offered in veneer, laminate and Corian® selections. Power port unit features flip-up cover and two outlets. Select models can be used in modular combinations with each other as well as accompanying armless lounge chairs and tables. Corresponding lounge, modular and occasional table collections available.