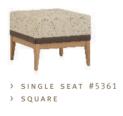

## PRODUCT SPECIFICATIONS

Five bench styles offered in multiple sizes. All models feature upholstered trim detail and wood platform base with 7" height clearance. Base manufactured in Beech, rift-cut White Oak and Walnut. All standard and custom finishes available. Center table available in veneer and laminate options. Optional accessories include 360° rotating tablet and stationary table-ette, offered in veneer, laminate and Corian® selections. Power port unit features flip-up cover and two outlets. Select models can be used in modular combinations with each other as well as accompanying armless lounge chairs and tables. Corresponding lounge, modular and occasional table collections available.