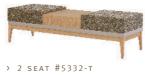

## PRODUCT SPECIFICATIONS

Five bench styles offered in multiple sizes. All models feature upholstered trim detail and wood platform base with 7" height clearance. Base manufactured in Beech, rift-cut White Oak and Walnut. All standard and custom finishes available. Center table available in veneer and laminate options. Optional accessories include 360° rotating tablet and stationary table-ette, offered in veneer, laminate and Corian® selections. Power port unit features flip-up cover and two outlets. Select models can be used in modular combinations with each other as well as accompanying armless lounge chairs and tables. Corresponding lounge, modular and occasional table collections available.