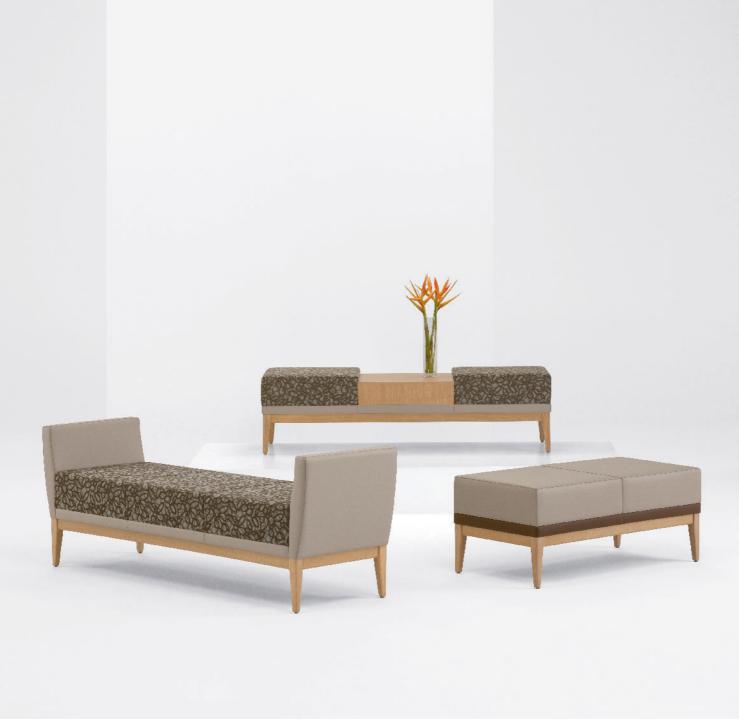

OVATE BENCHES

DESIGNING OPTIONS | FURNISHING ANSWERS

Multifaceted Ovate benches, in round, oval, square and rectangle shapes, provide wonderfully adept seating options for large open spaces, ideal companion pieces to lounge settings, as well as creative solutions for niches and alcoves of any size. And in keeping with the theme of keen innovation, select benches can modularly configure with armless lounge chairs and tables to further expand their functionality, flexibility and overall charm.

## PRODUCT SPECIFICATIONS

Five bench styles offered in multiple sizes. All models feature upholstered trim detail and wood platform base with 7" height clearance. Base manufactured in Beech, rift-cut White Oak and Walnut. All standard and custom finishes available. Center table available in veneer and laminate options. Optional accessories include 360° rotating tablet and stationary table-ette, offered in veneer, laminate and Corian® selections. Power port unit features flip-up cover and two outlets. Select models can be used in modular combinations with each other as well as accompanying armless lounge chairs and tables. Corresponding lounge, modular and occasional table collections available.