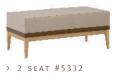

## PRODUCT SPECIFICATIONS

Five bench styles offered in multiple sizes. All models feature upholstered trim detail and wood platform base with 7" height clearance. Base manufactured in Beech, rift-cut White Oak and Walnut. All standard and custom finishes available. Center table available in veneer and laminate options. Optional accessories include 360° rotating tablet and stationary table-ette, offered in veneer, laminate and Corian® selections. Power port unit features flip-up cover and two outlets. Select models can be used in modular combinations with each other as well as accompanying armless lounge chairs and tables. Corresponding lounge, modular and occasional table collections available.