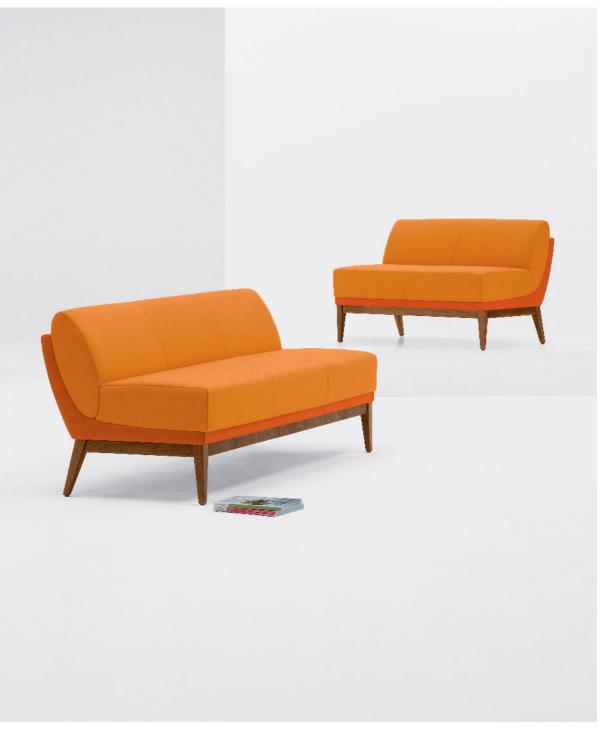

OVATE BENCHES

DESIGNING OPTIONS | FURNISHING ANSWERS

Multifaceted Ovate benches, in round, oval, square and rectangle shapes, provide wonderfully adept seating options for large open spaces, ideal companion pieces to lounge settings, as well as creative solutions for niches and alcoves of any size. And in keeping with the theme of keen innovation, select benches can modularly configure with armless lounge chairs and tables to further expand their functionality, flexibility and overall charm.

## PRODUCT SPECIFICATIONS

Five bench styles offered in multiple sizes. All models feature upholstered trim detail and wood platform base with 7" height clearance. Base manufactured in Beech, rift-cut White Oak and Walnut. All standard and custom finishes available. Center table available in veneer and laminate options. Optional accessories include 360° rotating tablet and stationary table-ette, offered in veneer, laminate and Corian® selections. Power port unit features flip-up cover and two outlets. Select models can be used in modular combinations with each other as well as accompanying armless lounge chairs and tables. Corresponding lounge, modular and occasional table collections available.