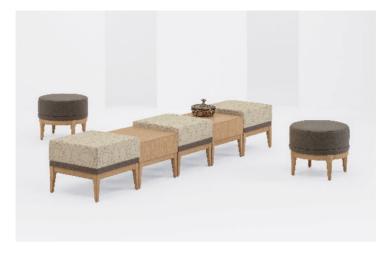

OVATE BENCHES

DESIGNING OPTIONS | FURNISHING ANSWERS

Multifaceted Ovate benches, in round, oval, square and rectangle shapes, provide wonderfully adept seating options for large open spaces, ideal companion pieces to lounge settings, as well as creative solutions for niches and alcoves of any size. And in keeping with the theme of keen innovation, select benches can modularly configure with armless lounge chairs and tables to further expand their functionality, flexibility and overall charm.

## PRODUCT SPECIFICATIONS

Five bench styles offered in multiple sizes. All models feature upholstered trim detail and wood platform base with 7" height clearance. Base manufactured in Beech, rift-cut White Oak and Walnut. All standard and custom finishes available. Center table available in veneer and laminate options. Optional accessories include 360° rotating tablet and stationary table-ette, offered in veneer, laminate and Corian® selections. Power port unit features flip-up cover and two outlets. Select models can be used in modular combinations with each other as well as accompanying armless lounge chairs and tables. Corresponding lounge, modular and occasional table collections available.