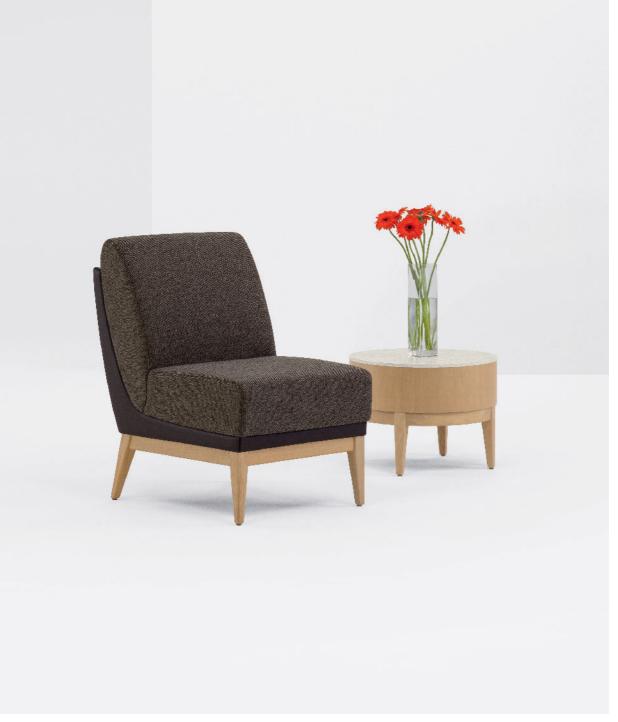

## OVATE LOUNGE

A dramatic upholstered frame signals the arrival of Ovate, an eloquent collection of arm and armless lounge, love seat and sofa models that appeal to contemporary and transitional settings alike. Atop an elegant wood platform base – a signature design detail echoed in its bench and occasional table counterparts – Ovate stands up, and stands out, from the crowd.

LOUNGE #5301

> ARMS

> LOUNGE #5311

ARMLESS

> LOVE SEAT #5312

> ARMLESS

> LOUNGE #5311

> ARMLESS

## PRODUCT SPECIFICATIONS

Arm and armless lounge, love seat and sofa models. Armless units presented with an elegant upholstered frame.

Wood platform base with 7" height clearance available in Beech, rift-cut White Oak and Walnut. All standard and custom finishes available.