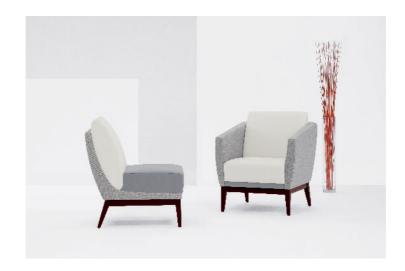

## OVATE LOUNGE

A dramatic upholstered frame signals the arrival of Ovate, an eloquent collection of arm and armless lounge, love seat and sofa models that appeal to contemporary and transitional settings alike. Atop an elegant wood platform base – a signature design detail echoed in its bench and occasional table counterparts – Ovate stands up, and stands out, from the crowd.

## PRODUCT SPECIFICATIONS

Arm and armless lounge, love seat and sofa models. Armless units presented with an elegant upholstered frame.

Wood platform base with 7" height clearance available in Beech, rift-cut White Oak and Walnut. All standard and custom finishes available.