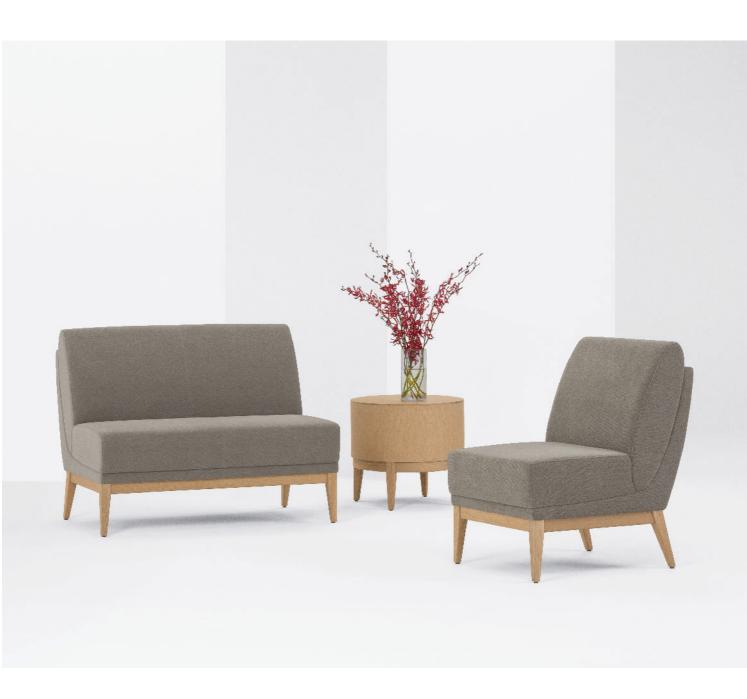

## OVATE LOUNGE

A dramatic upholstered frame signals the arrival of Ovate, an eloquent collection of arm and armless lounge, love seat and sofa models that appeal to contemporary and transitional settings alike. Atop an elegant wood platform base – a signature design detail echoed in its bench and occasional table counterparts – Ovate stands up, and stands out, from the crowd.

LOUNGE #5301

> ARMS

> LOUNGE #5311

ARMLESS

> LOVE SEAT #5312

> ARMLESS

> LOUNGE #5311

> ARMLESS

## PRODUCT SPECIFICATIONS

Arm and armless lounge, love seat and sofa models. Armless units presented with an elegant upholstered frame.

Wood platform base with 7" height clearance available in Beech, rift-cut White Oak and Walnut. All standard and custom finishes available.