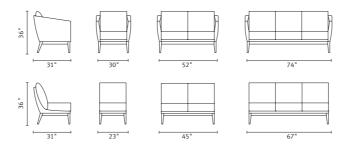

LOUNGE #5301

> ARMS

> LOUNGE #5311

ARMLESS

> LOVE SEAT #5312

> ARMLESS

> LOUNGE #5311

> ARMLESS

## PRODUCT SPECIFICATIONS

Arm and armless lounge, love seat and sofa models. Armless units presented with an elegant upholstered frame.

Wood platform base with 7" height clearance available in Beech, rift-cut White Oak and Walnut. All standard and custom finishes available.