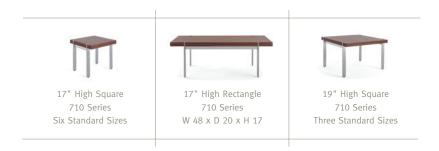

## PRODUCT SPECIFICATIONS

Tables manufactured in Maple, Walnut or White Oak. Various sizes available, including two heights to select from. Tops available in all standard and custom wood finishes as well as laminate options.