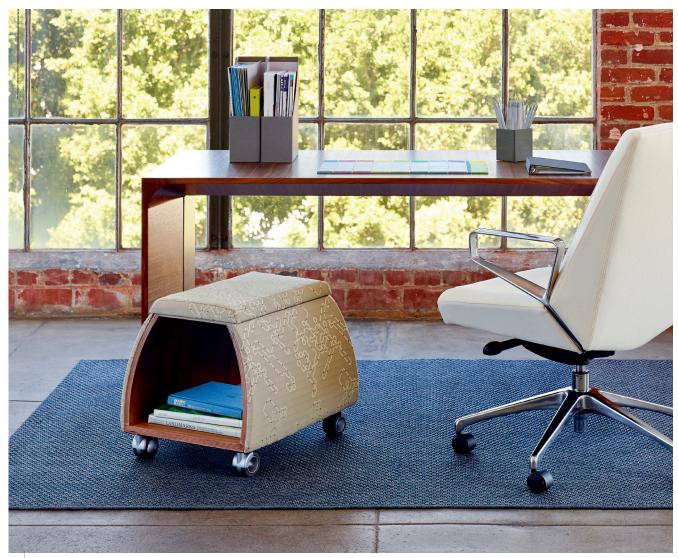

## SPOT

See Spot go! With the ability to travel about with ease and a convenient storage space of its own, Spot is the fun-loving mobile bench series that adds a creative boost to any space. Offered with or without a rotating tablet, it's sized to fit under a standard work surface, providing added seating for impromptu moments. In addition, it intuitively mixes with other lounge groupings to create multi-functional environments, and can be easily grouped together to form compact collaborative settings. Wherever they end up, these benches will surely be the sweet *Spot* worth discovering.