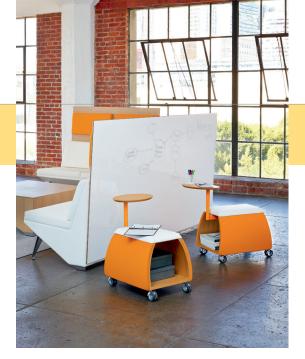

## SPOT

See Spot go! With the ability to travel about with ease and a convenient storage space of its own, Spot is the fun-loving mobile bench series that adds a creative boost to any space. Offered with or without a rotating tablet, it's sized to fit under a standard work surface, providing added seating for impromptu moments. In addition, it intuitively mixes with other lounge groupings to create multi-functional environments, and can be easily grouped together to form compact collaborative settings. Wherever they end up, these benches will surely be the sweet *Spot* worth discovering.

#2110-TA Bench with Veneer Rotating Tablet, presented with the Infinium Collection

On The Cover: #2110 Benches and #2110-TA-CO Benches with Corian Rotating Tablets