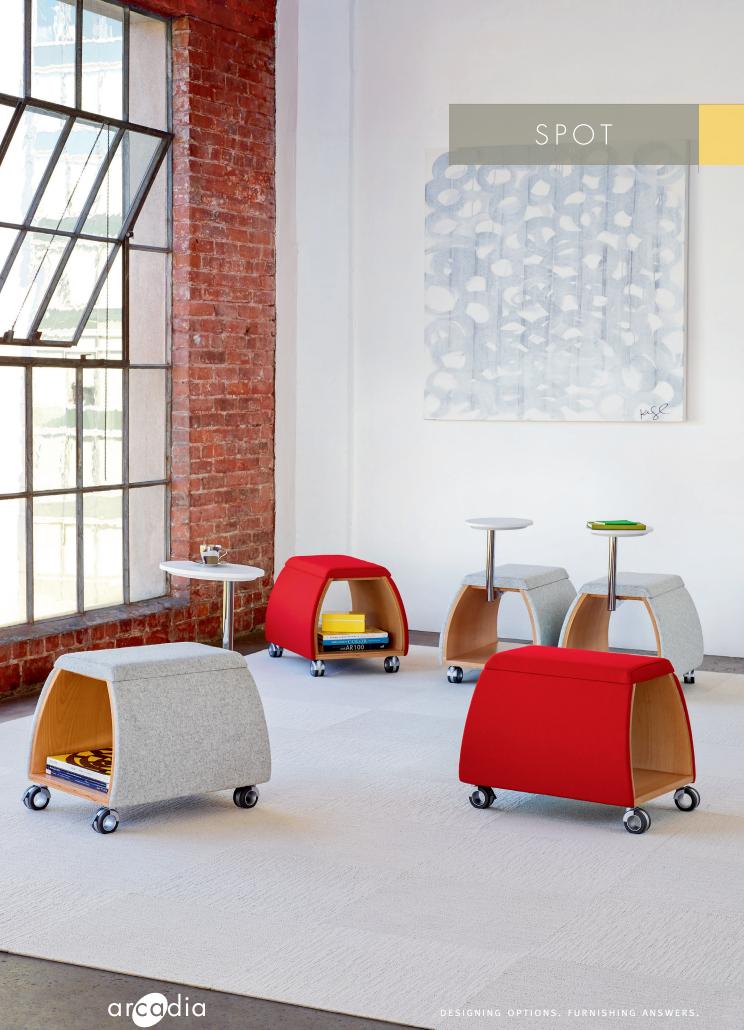

## SPOT

See Spot go! With the ability to travel about with ease and a convenient storage space of its own, Spot is the fun-loving mobile bench series that adds a creative boost to any space. Offered with or without a rotating tablet, it's sized to fit under a standard work surface, providing added seating for impromptu moments. In addition, it intuitively mixes with other lounge groupings to create multi-functional environments, and can be easily grouped together to form compact collaborative settings. Wherever they end up, these benches will surely be the sweet *Spot* worth discovering.

#2110-TA Bench with Veneer Rotating Tablet, presented with the Infinium Collection

On The Cover: #2110 Benches and #2110-TA-CO Benches with Corian Rotating Tablets