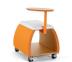

#2110 Bench with #2585 Nios Mid-Back Chair and Avelina Table Series

Rotating tablet available in veneer, laminate and Corian® selections.

## SPOT

See Spot go! With the ability to travel about with ease and a convenient storage space of its own, Spot is the fun-loving mobile bench series that adds a creative boost to any space. Offered with or without a rotating tablet, it's sized to fit under a standard work surface, providing added seating for impromptu moments. In addition, it intuitively mixes with other lounge groupings to create multi-functional environments, and can be easily grouped together to form compact collaborative settings. Wherever they end up, these benches will surely be the sweet *Spot* worth discovering.