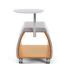

#2110-TA-CO Bench Corian Rotating Tablet W 17<sup>1</sup>/<sub>2</sub> x D 22<sup>1</sup>/<sub>2</sub> x H 26

#2110 Bench W 17 $^{1}\!/_{2}$  x D 22 $^{1}\!/_{2}$  x H 17 $^{1}\!/_{2}$ 

DESIGNED BY DAVID DAHL