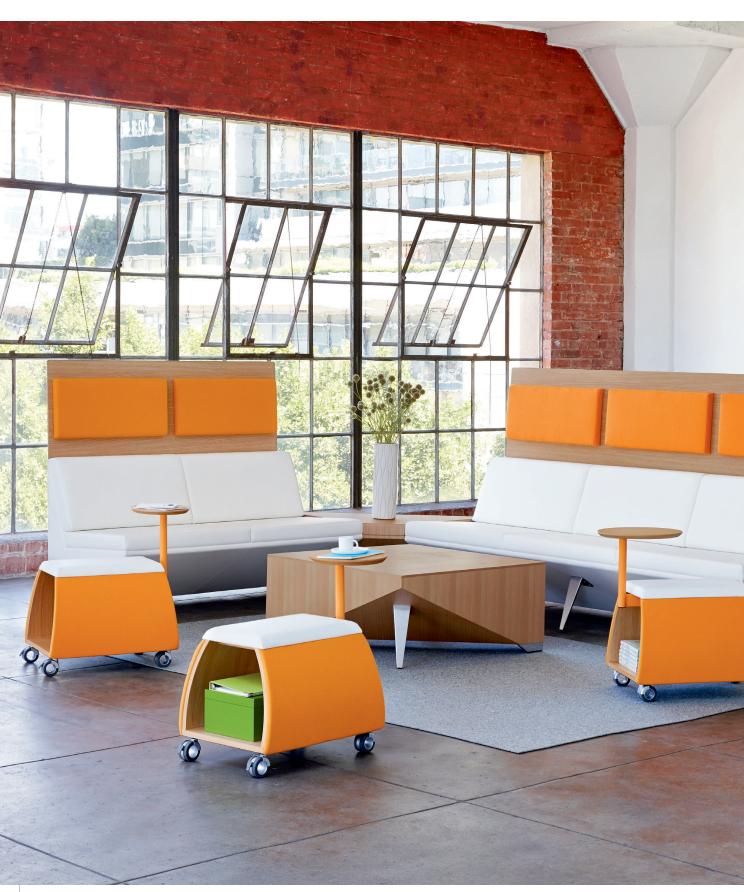

## SPOT

See Spot go! With the ability to travel about with ease and a convenient storage space of its own, Spot is the fun-loving mobile bench series that adds a creative boost to any space. Offered with or without a rotating tablet, it's sized to fit under a standard work surface, providing added seating for impromptu moments. In addition, it intuitively mixes with other lounge groupings to create multi-functional environments, and can be easily grouped together to form compact collaborative settings. Wherever they end up, these benches will surely be the sweet *Spot* worth discovering.