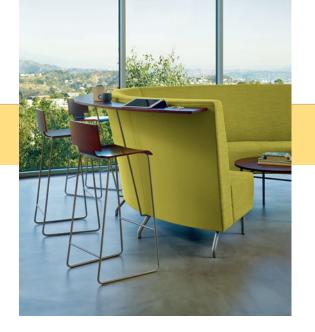

#3130 Mid-Back Barstool, Wood Seat with #S3-387242-S Speakeasy Split Top Table

## UPWARD

Enjoy the view from above with Upward Barstools. Designed to complement a variety of standing height countertops and tables, the collection features a sculpted wood seat shell, with or without an upholstered seat cushion. Available in two back sizes and a variety of base finish colors, Upward heightens the experience of any solitary or collective activity.



#3125 Low Back Barstool, Wood Seat, Upholstered Seat Cushion with #251-303042 Nios Tables

BARSTOOLS



#3120 Low Back Barstool, Wood Seat with #4260 Intima Private Quarter-Round Lounge Units and #420-3017 Intima Occasional Table

On The Cover: #3135 Mid-Back Barstool, Wood Seat, Upholstered Seat Cushion with #S3-207242 Speakeasy Single Top Table

## PRODUCT SPECIFICATIONS

Low and mid-back models feature one-piece wood seat shell in White Oak, Walnut and Beech veneer. All standard and custom finishes available.

Offered in all wood or with an upholstered seat cushion. Metal frame with footrest available in standard and premium finish selections.



DESIGNED BY QDESIGN