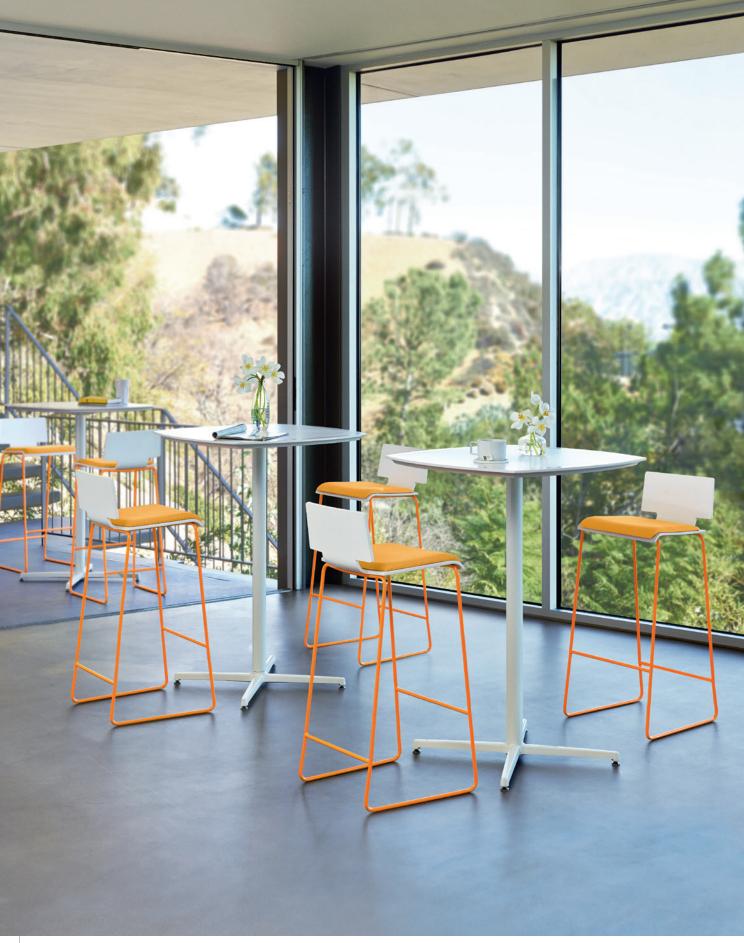

#3125 Low Back Barstool, Wood Seat, Upholstered Seat Cushion with #251-303042 Nios Tables

BARSTOOLS

#3120 Low Back Barstool, Wood Seat with #4260 Intima Private Quarter-Round Lounge Units and #420-3017 Intima Occasional Table