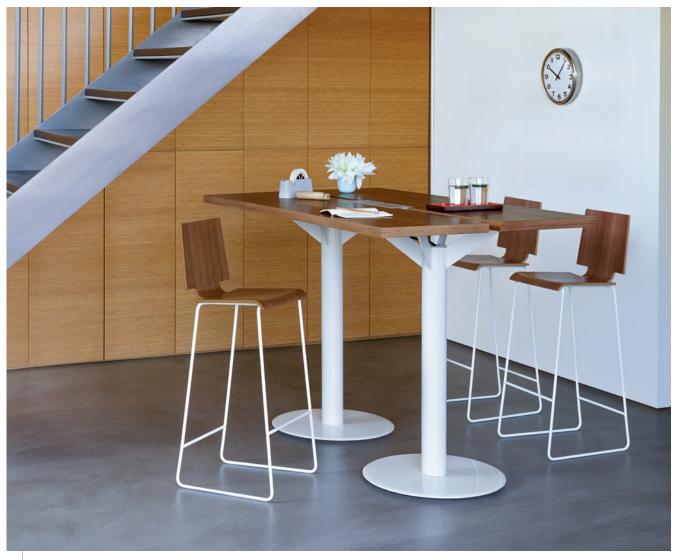

#3130 Mid-Back Barstool, Wood Seat with #S3-387242-S Speakeasy Split Top Table

## UPWARD

Enjoy the view from above with Upward Barstools. Designed to complement a variety of standing height countertops and tables, the collection features a sculpted wood seat shell, with or without an upholstered seat cushion. Available in two back sizes and a variety of base finish colors, Upward heightens the experience of any solitary or collective activity.



#3125 Low Back Barstool, Wood Seat, Upholstered Seat Cushion with #251-303042 Nios Tables

BARSTOOLS



#3120 Low Back Barstool, Wood Seat with #4260 Intima Private Quarter-Round Lounge Units and #420-3017 Intima Occasional Table

On The Cover: #3135 Mid-Back Barstool, Wood Seat, Upholstered Seat Cushion with #S3-207242 Speakeasy Single Top Ta