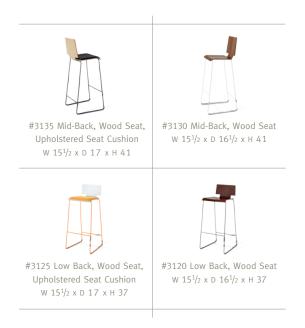

## PRODUCT SPECIFICATIONS

Low and mid-back models feature one-piece wood seat shell in White Oak, Walnut and Beech veneer. All standard and custom finishes available.

Offered in all wood or with an upholstered seat cushion. Metal frame with footrest available in standard and premium finish selections.