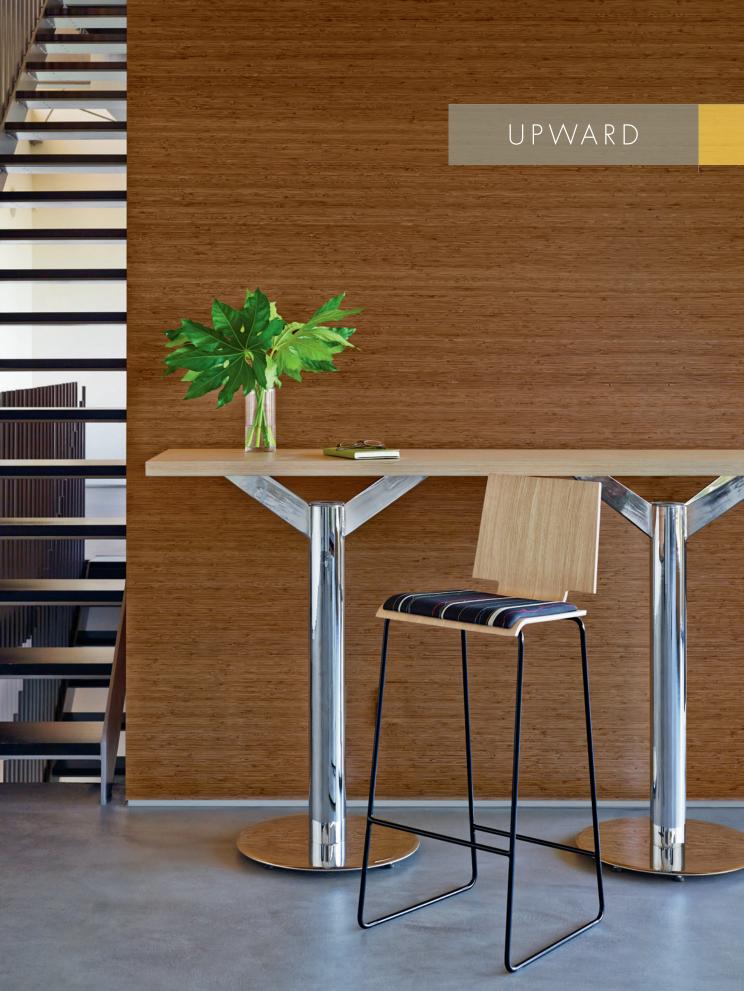

## UPWARD

Enjoy the view from above with Upward Barstools. Designed to complement a variety of standing height countertops and tables, the collection features a sculpted wood seat shell, with or without an upholstered seat cushion. Available in two back sizes and a variety of base finish colors, Upward heightens the experience of any solitary or collective activity.

On The Cover: #3135 Mid-Back Barstool, Wood Seat, Upholstered Seat Cushion with #S3-207242 Speakeasy Single Top Table