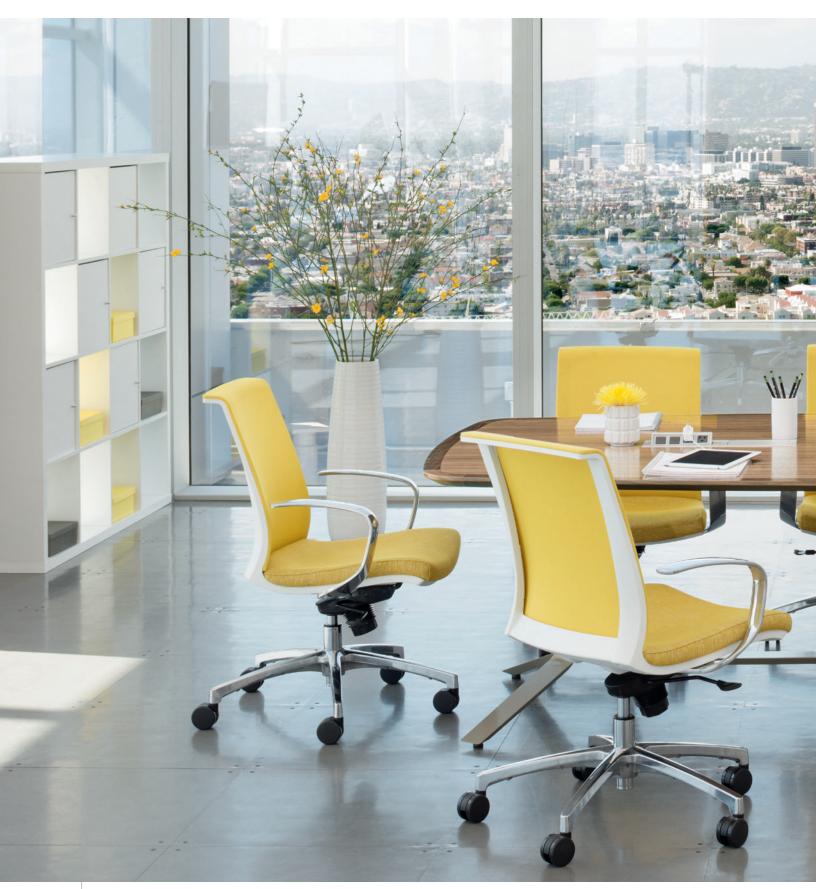

## PRODUCT SPECIFICATIONS

Round, rectilinear, arc square and arc rectangle tables manufactured in Maple, White Oak and Walnut. Tops available in all standard and custom wood finishes as well as laminate and Corian<sup>®</sup> selections. Signature metal base available in three heights and features vertical cord management for through-the-surface power capability. Raised pedestal also provides accessibility for floor-mount electrical sources, with height adjustable glides for leveling purposes. Standard and premium base finish options available. Various power units offered to address specific electrical and/or data preferences.