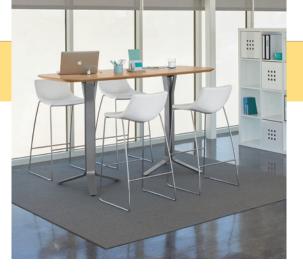

#V1-3042-Y1 42" Height Round Tables paired with Candid Barstools by Encore. #V3-306029-Y2 29" Height Arc Rectangle Table shown with Olé Guest Chairs, also by Encore. MEETING TABLES

#V3-307242-Y2 42" Height Arc Rectangle Table with PB1 Power Band Units, shown with Chirp Barstools by Encore