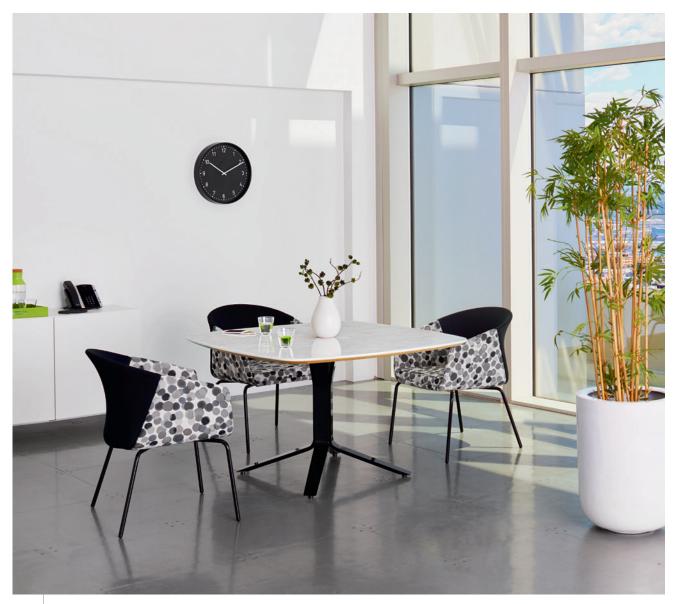

#V3-484829-X1-CO 29" Height Corian Arc Square Table presented with Fling Guest Chairs by Encore