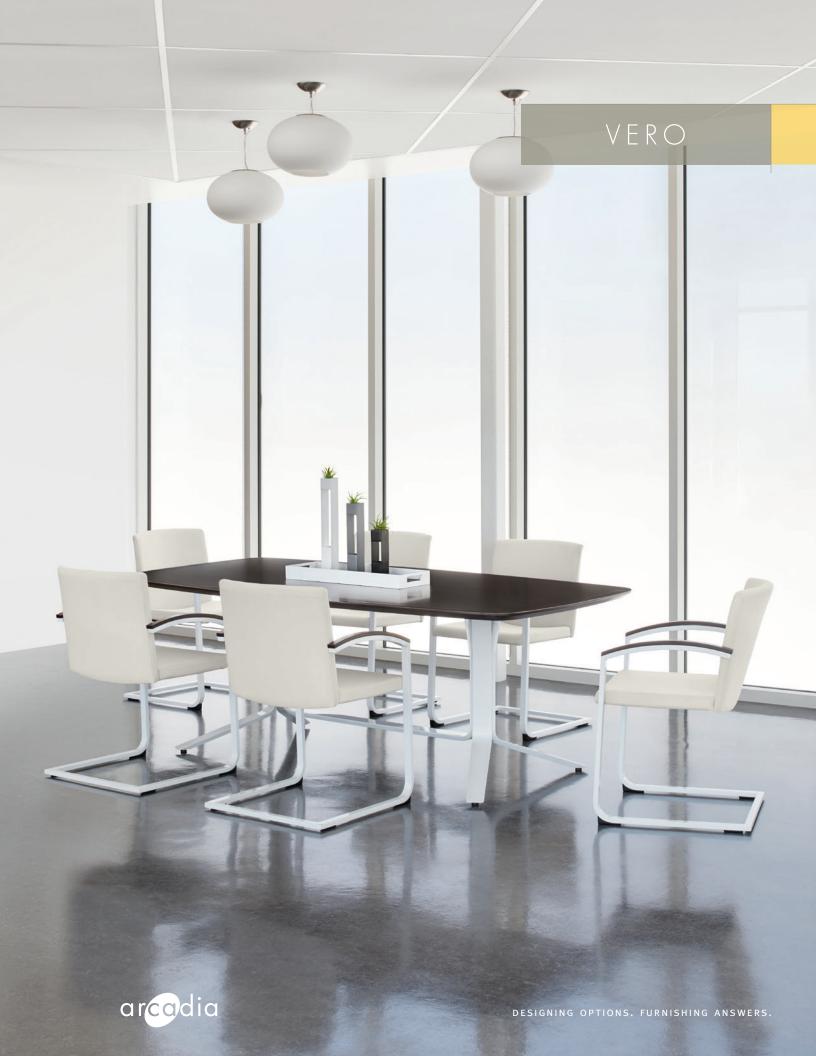

On The Cover: #V3-428429-YS 29" Height Arc Rectangle Table presented with #980 Sign Cantilever Chairs

## VERO

Casual takes on new meaning with Vero, a collection of meeting tables that adds a heightened level of sophistication without all the formalities. Its signature base design is all about delivering power, from the raised pedestal that accommodates floor monuments to its center column for housing cables. Yet, each table remains light in scale and offers a diverse menu of shapes, heights, sizes and finishes to fit in anywhere. A veritable meeting solution for all manners of gathering, Vero makes it easy to achieve purposeful and productive interactions every day.