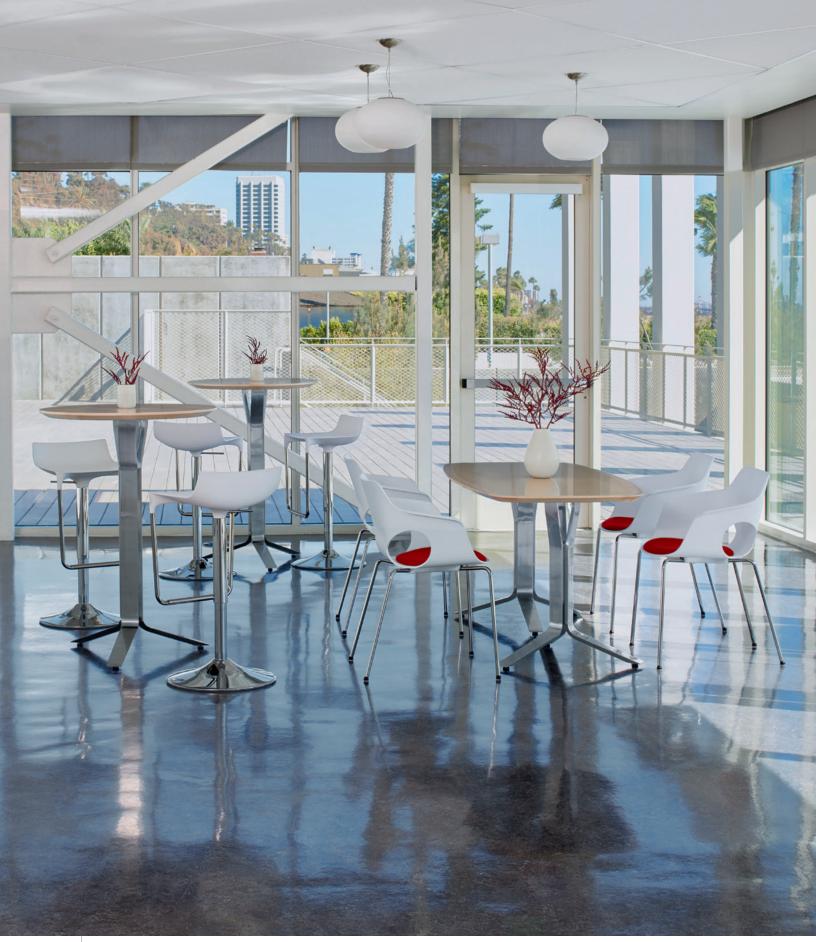

#V1-4229-Y1-CO 29" Height Corian Round Table with PB1 Power Unit, presented with #2537 Nios Guest Chairs

Select from a broad range of technology options to stay charged and up to the moment.