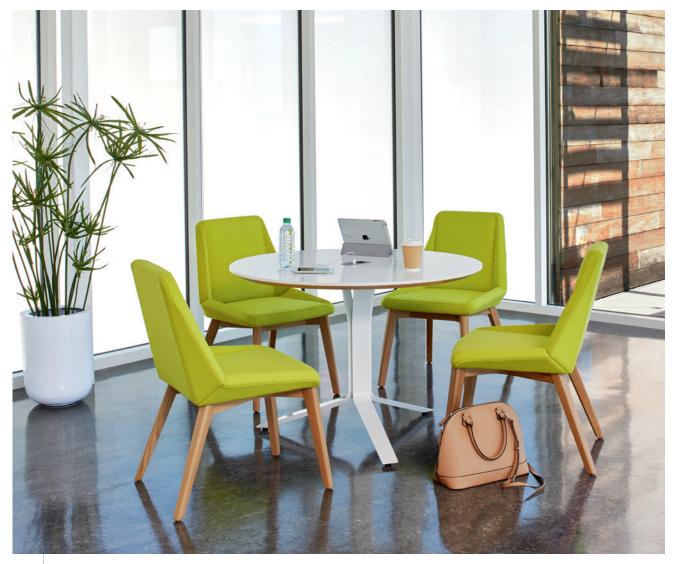

#V1-4229-Y1-CO 29" Height Corian Round Table with PB1 Power Unit, presented with #2537 Nios Guest Chairs

Select from a broad range of technology options to stay charged and up to the moment.