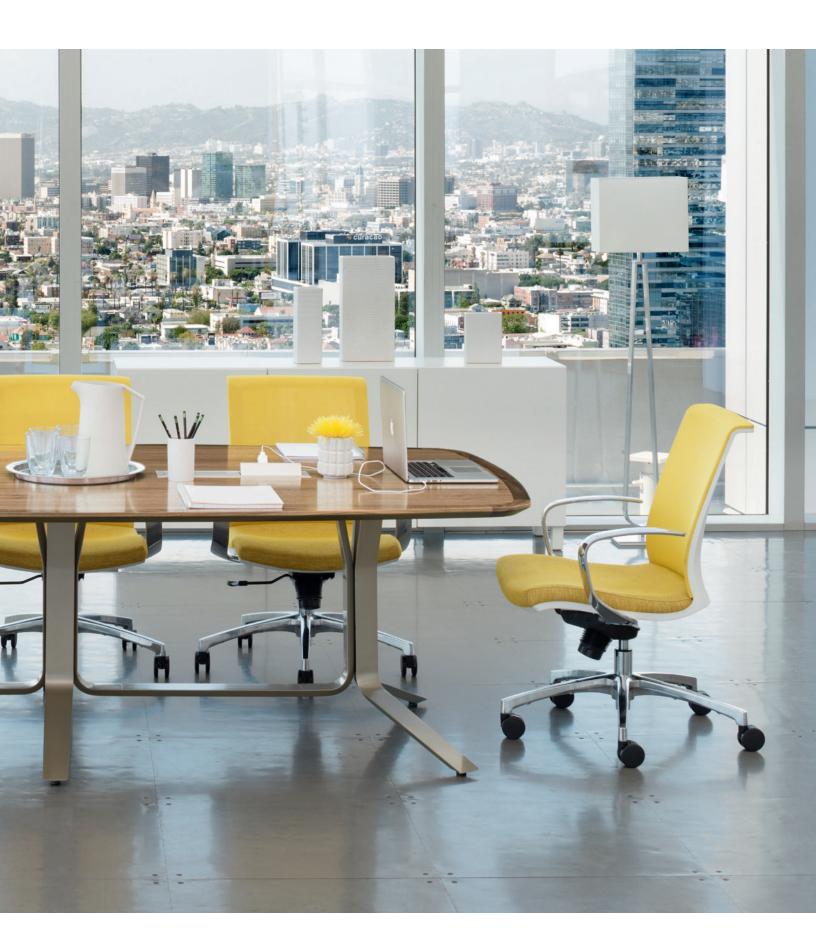

## PRODUCT SPECIFICATIONS

Round, rectilinear, arc square and arc rectangle tables manufactured in Maple, White Oak and Walnut. Tops available in all standard and custom wood finishes as well as laminate and Corian<sup>®</sup> selections. Signature metal base available in three heights and features vertical cord management for through-the-surface power capability. Raised pedestal also provides accessibility for floor-mount electrical sources, with height adjustable glides for leveling purposes. Standard and premium base finish options available. Various power units offered to address specific electrical and/or data preferences.