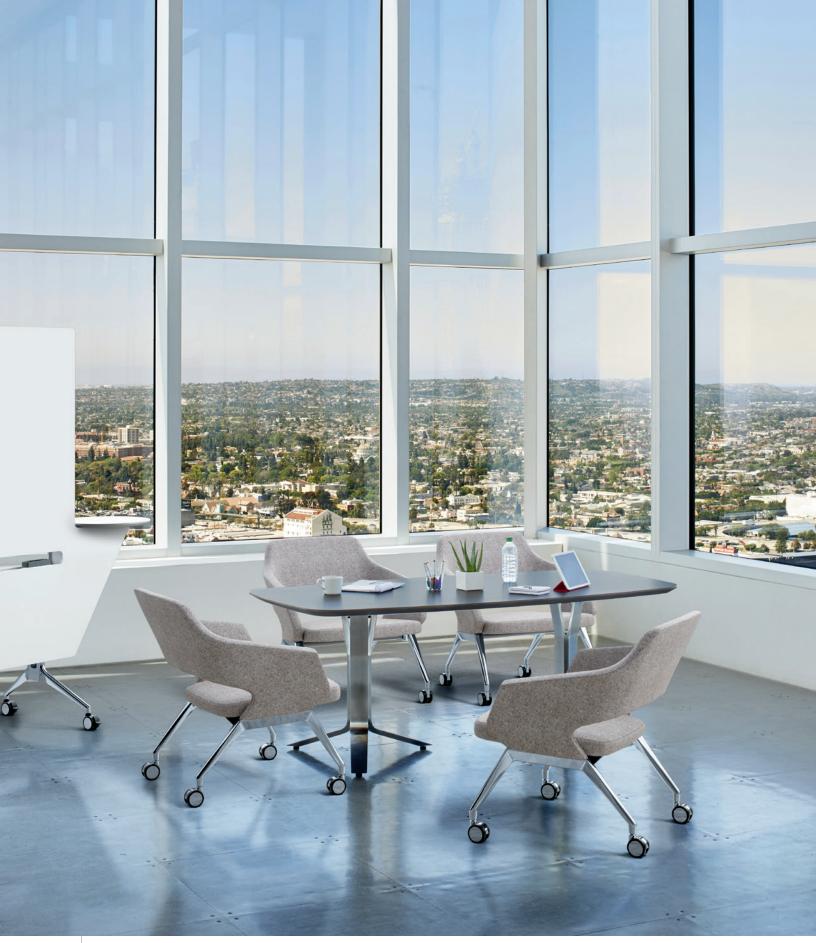

#V3-367227-Y2 27" Height Arc Rectangle Table shown with Flirt Lounge Chairs and Mobile Easel

#V3-489629-YX 29" Height Arc Rectangle Table with AP4 Power Units, featured with Pinnacle Conference Chairs by Encore