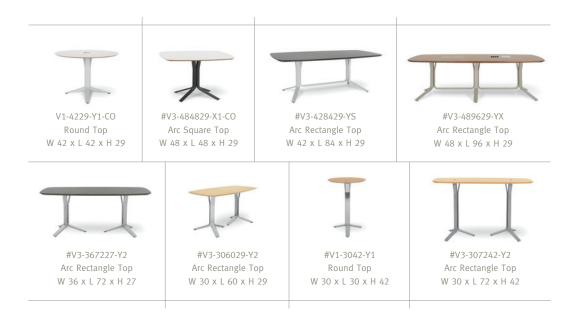

#V1-4229-Y1-CO 29" Height Corian Round Table with PB1 Power Unit, presented with #2537 Nios Guest Chairs

Select from a broad range of technology options to stay charged and up to the moment.

#V3-367227-Y2 27" Height Arc Rectangle Table shown with Flirt Lounge Chairs and Mobile Easel

#V3-489629-YX 29" Height Arc Rectangle Table with AP4 Power Units, featured with Pinnacle Conference Chairs by Encore

#V3-484829-X1-CO 29" Height Corian Arc Square Table presented with Fling Guest Chairs by Encore

#V1-3042-Y1 42" Height Round Tables paired with Candid Barstools by Encore. #V3-306029-Y2 29" Height Arc Rectangle Table shown with Olé Guest Chairs, also by Encore. MEETING TABLES

#V3-307242-Y2 42" Height Arc Rectangle Table with PB1 Power Band Units, shown with Chirp Barstools by Encore

On The Cover: #V3-428429-YS 29" Height Arc Rectangle Table presented with #980 Sign Cantilever Chairs