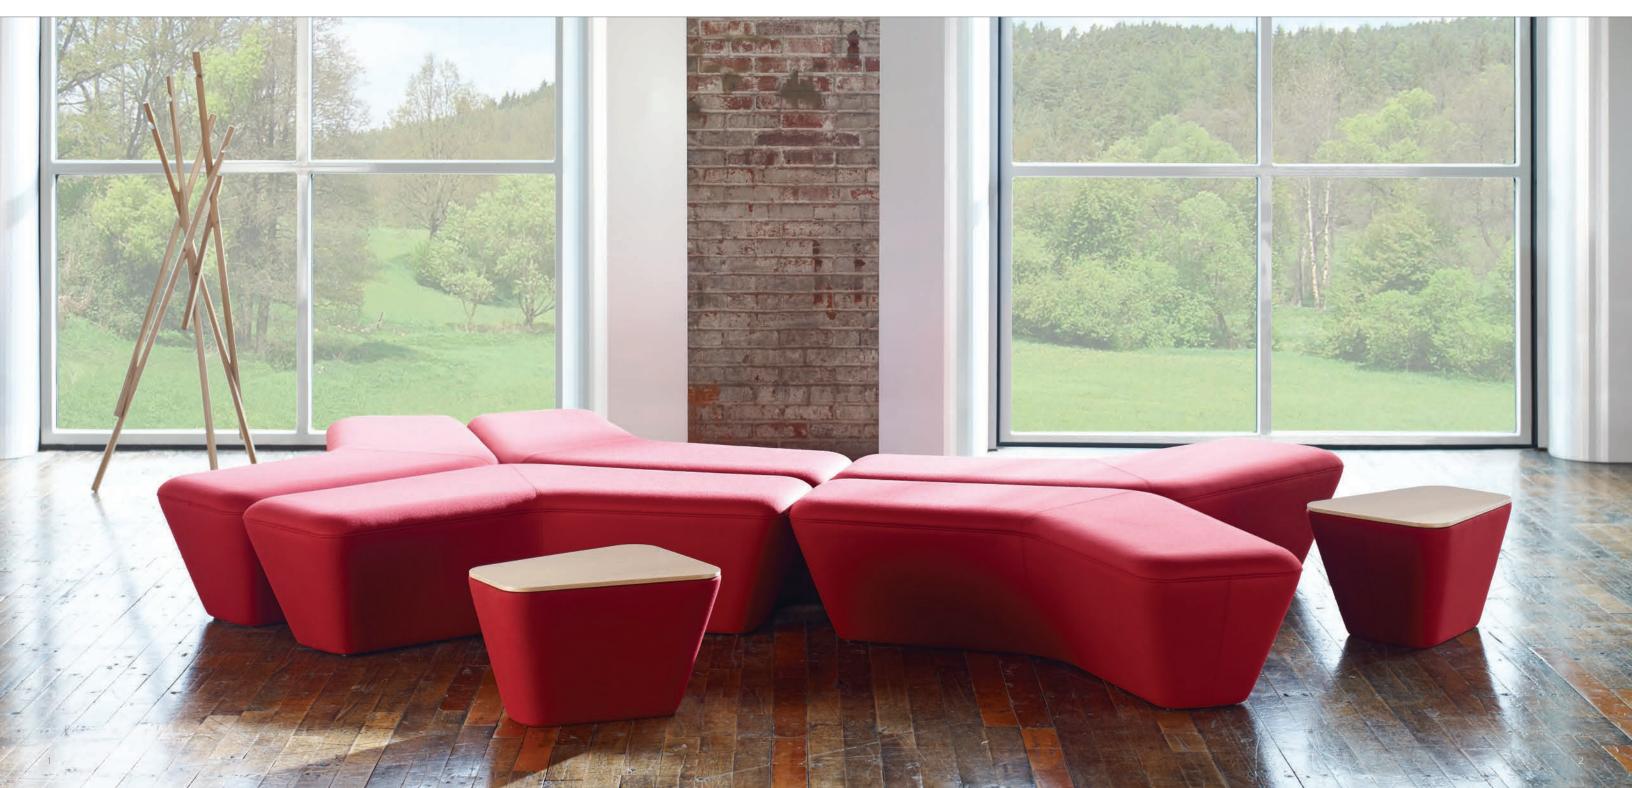

Designed by Jonathan Prestwich

Jonathan Prestwich's Q5 Collection creates working environments designed to transition between seating for an intimate conversation, large collaborative gathering, or a sprawling expanse of personal space.

The beautifully styled bench series allows multiple configurations using only five pieces. The angular, low profile benches feature a trapezoid profile that adds architectural intrigue as well as enhanced functionality. Q5 features a double needle stitch with welting detail which allows for contrasting fabric and welting options.