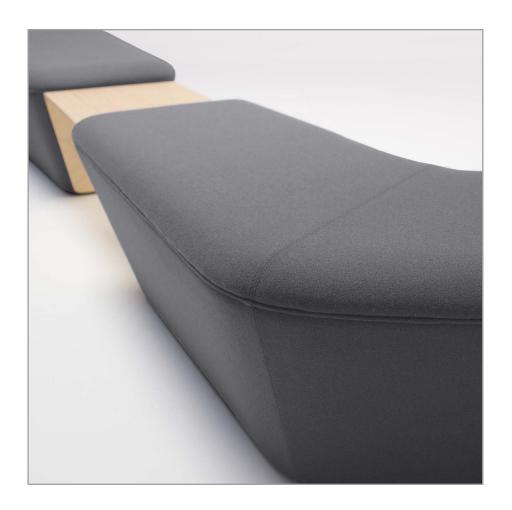

The beautifully styled bench series allows multiple configurations using only five pieces. The angular, low profile benches feature a trapezoid profile that adds architectural intrigue as well as enhanced functionality. Q5 features a double needle stitch with welting detail which allows for contrasting fabric and welting options.