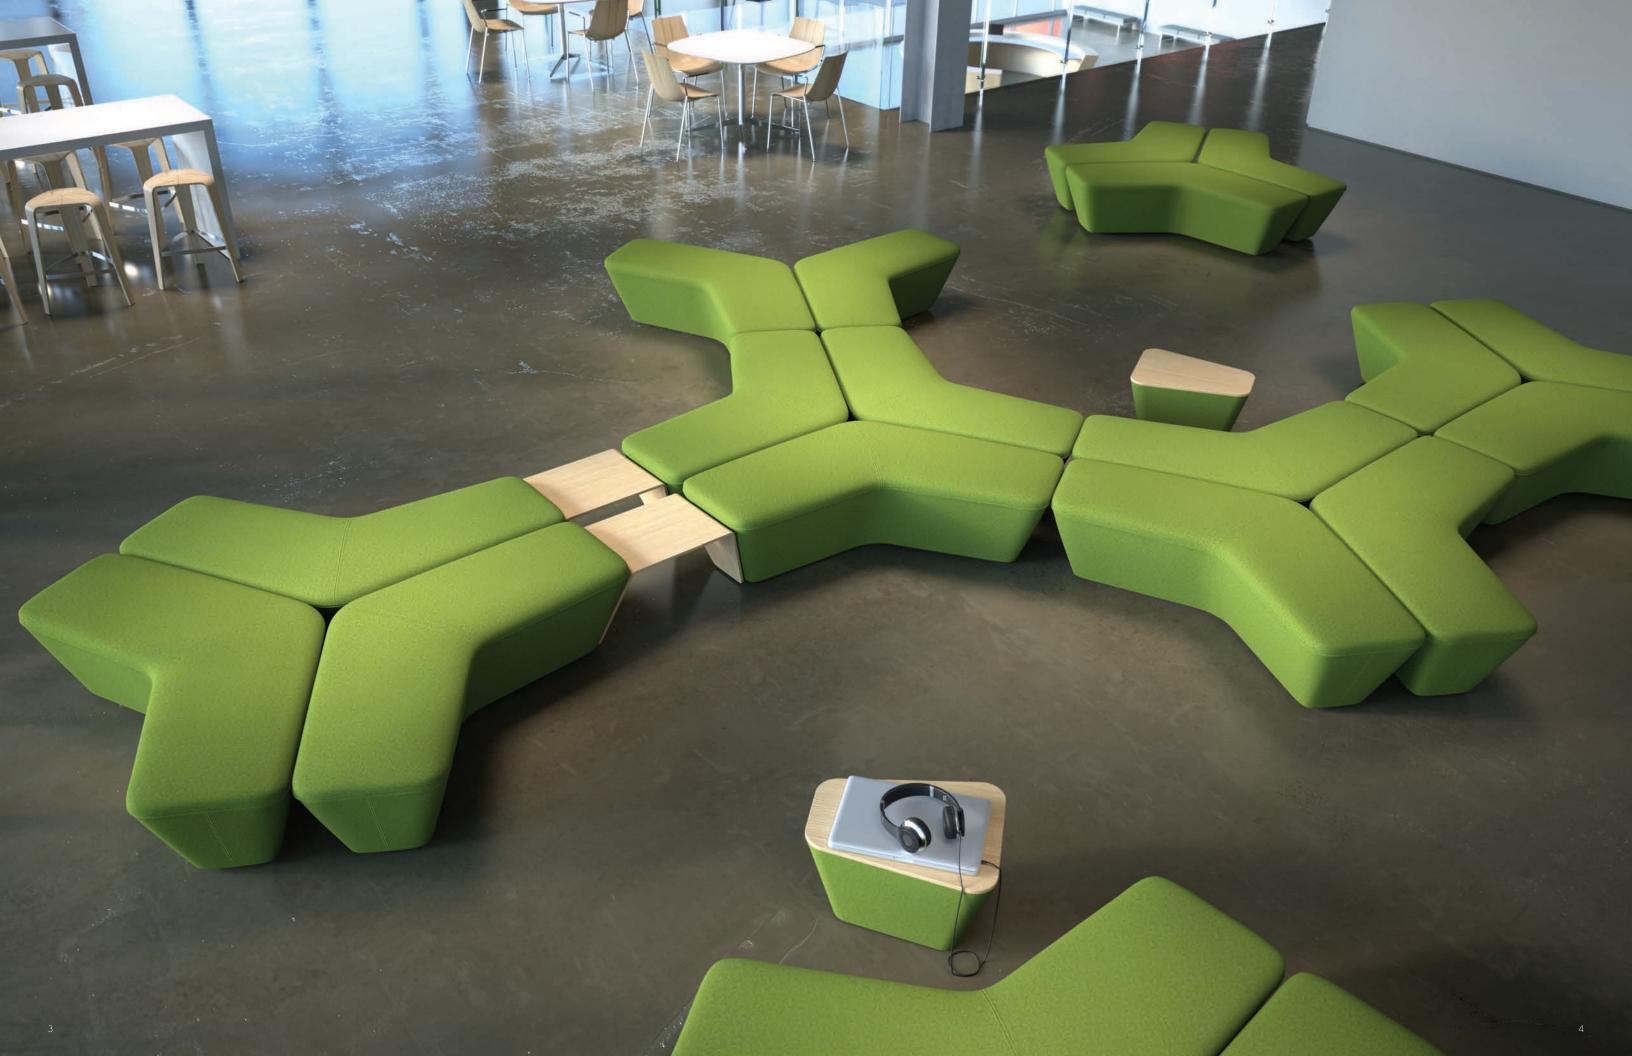

Designed by Jonathan Prestwich

Jonathan Prestwich's Q5 Collection creates working environments designed to transition between seating for an intimate conversation, large collaborative gathering, or a sprawling expanse of personal space.

The beautifully styled bench series allows multiple configurations using only five pieces. The angular, low profile benches feature a trapezoid profile that adds architectural intrigue as well as enhanced functionality. Q5 features a double needle stitch with welting detail which allows for contrasting fabric and welting options.