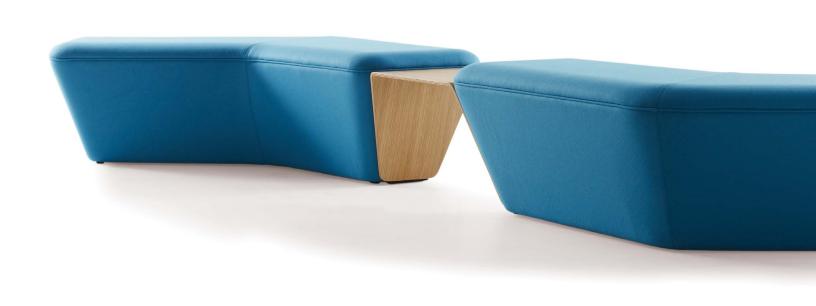

The beautifully styled bench series allows multiple configurations using only five pieces. The angular, low profile benches feature a trapezoid profile that adds architectural intrigue as well as enhanced functionality. Q5 features a double needle stitch with welting detail which allows for contrasting fabric and welting options.