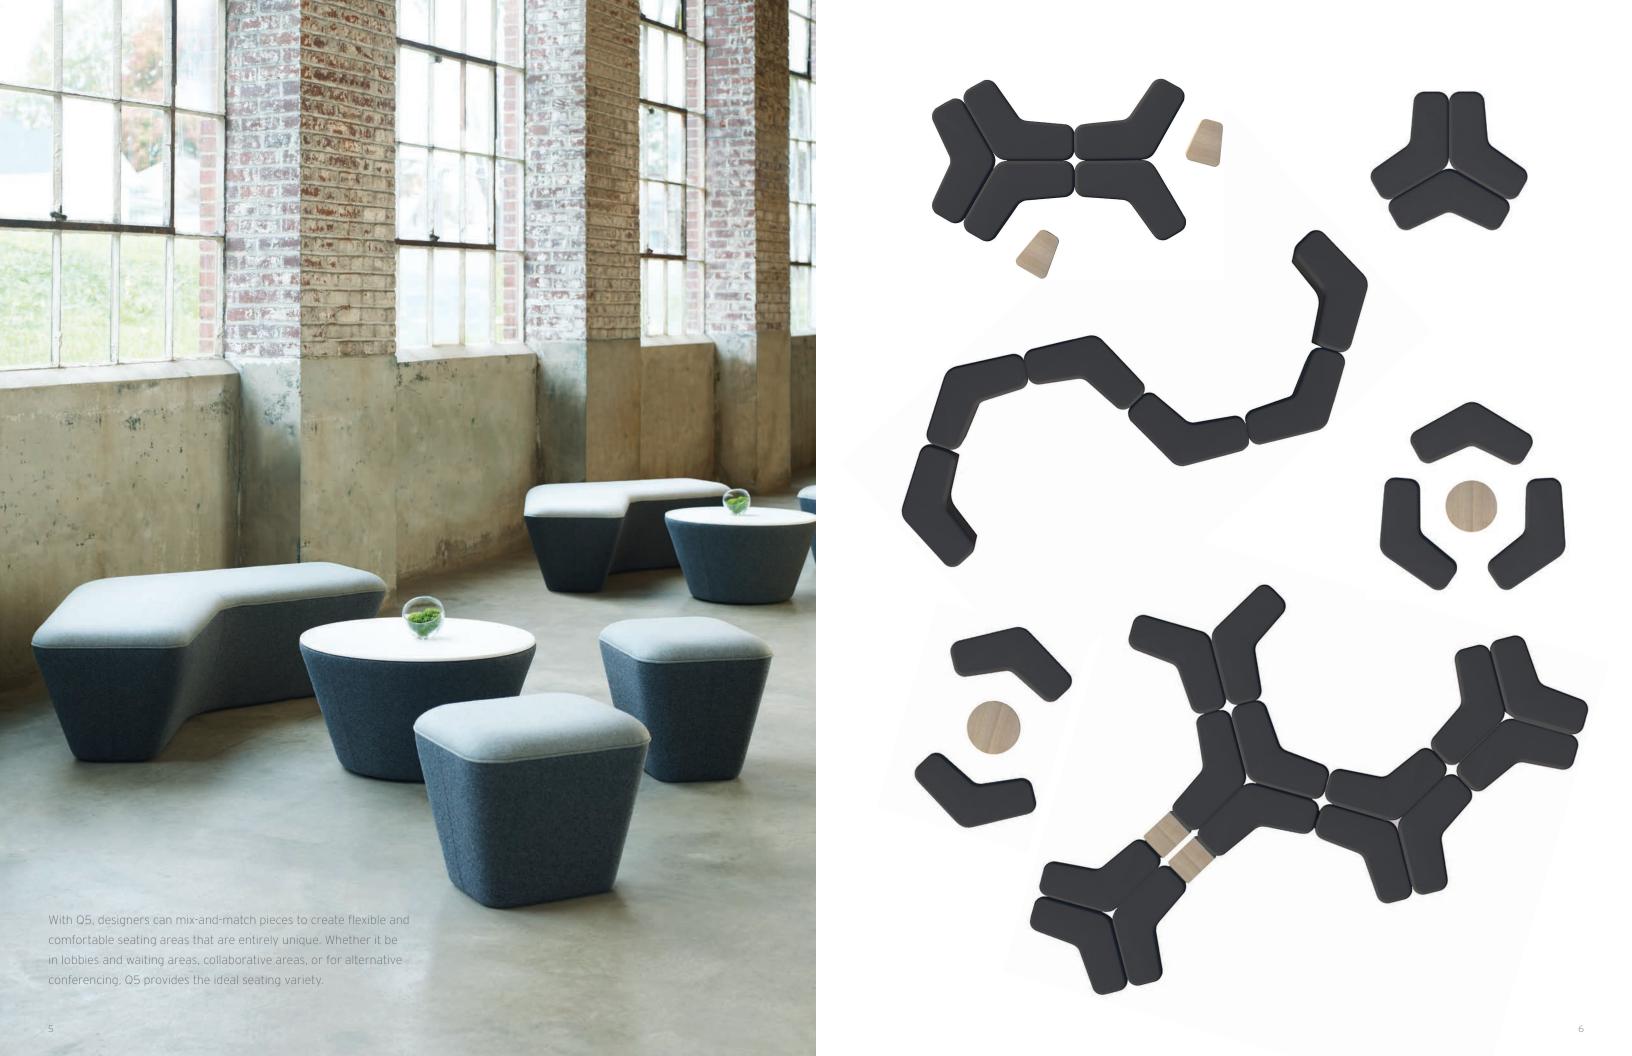

Designed by Jonathan Prestwich

Jonathan Prestwich's Q5 Collection creates working environments designed to transition between seating for an intimate conversation, large collaborative gathering, or a sprawling expanse of personal space.

The beautifully styled bench series allows multiple configurations using only five pieces. The angular, low profile benches feature a trapezoid profile that adds architectural intrigue as well as enhanced functionality. Q5 features a double needle stitch with welting detail which allows for contrasting fabric and welting options.