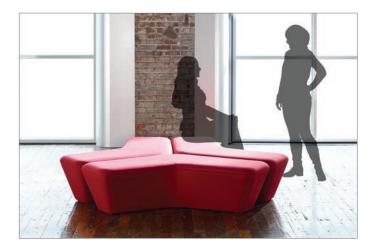

Designed by Jonathan Prestwich

Jonathan Prestwich's Q5 Collection creates working environments designed to transition between seating for an intimate conversation, large collaborative gathering, or a sprawling expanse of personal space.

The beautifully styled bench series allows multiple configurations using only five pieces. The angular, low profile benches feature a trapezoid profile that adds architectural intrigue as well as enhanced functionality. Q5 features a double needle stitch with welting detail which allows for contrasting fabric and welting options.