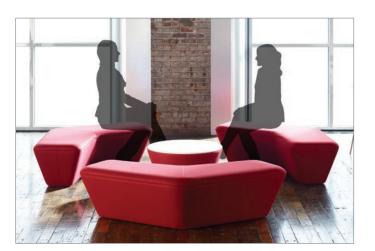

Designed by Jonathan Prestwich

Jonathan Prestwich's Q5 Collection creates working environments designed to transition between seating for an intimate conversation, large collaborative gathering, or a sprawling expanse of personal space.

The beautifully styled bench series allows multiple configurations using only five pieces. The angular, low profile benches feature a trapezoid profile that adds architectural intrigue as well as enhanced functionality. Q5 features a double needle stitch with welting detail which allows for contrasting fabric and welting options.