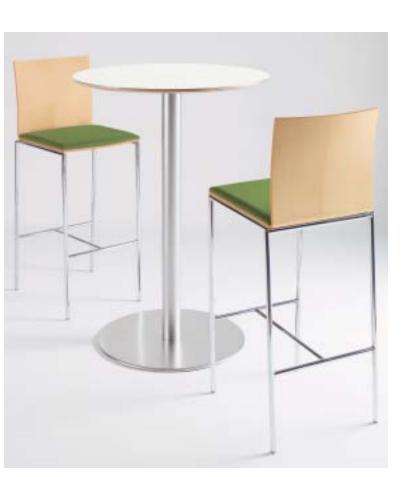

## VEER... ahead of the curve

Chic, sleek, and exceptionally versatile, the Veer Table Series brings effortless style to both indoor and outdoor spaces, formal meetings and casual gatherings, alike.

A selection of veneer and laminate top materials, as well as an array of size and shape options, allow you to customize Veer tables to your specific needs and style preferences. No matter the configuration, Veer is designed to work perfectly with the variety of seating choices Davis offers.

VR-1042-R

VR-1272-RE

VR-1130-S

VEER...turn the corner

Whether you are outfitting an intimate meeting room or a vast gathering place, the Veer Table Series is flexible enough to fit any occasion. Both indoor and outdoor versions can be fitted with round, square, or rectangle tops in a range of standard and custom sizes.