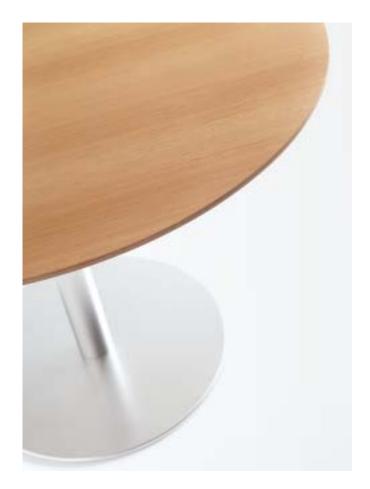

The textured stainless steel finish included on all Veer table bases offer visual appeal in addition to strength and durability. Bistro height bases are available on certain round and square tabletop sizes for added style and functionality.

Base Detail

VEER...options for the open air

As durable as they are versatile, the outdoor tables in the Veer series feature tops constructed of Trespa® Meteon, one of the highest quality weather-resistant materials available, and is standard in four fade-proof color options.