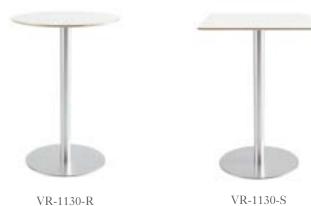

VR-1042-R

VR-1272-RE

VR-1130-S

VEER...turn the corner

Whether you are outfitting an intimate meeting room or a vast gathering place, the Veer Table Series is flexible enough to fit any occasion. Both indoor and outdoor versions can be fitted with round, square, or rectangle tops in a range of standard and custom sizes.

The textured stainless steel finish included on all Veer table bases offer visual appeal in addition to strength and durability. Bistro height bases are available on certain round and square tabletop sizes for added style and functionality.