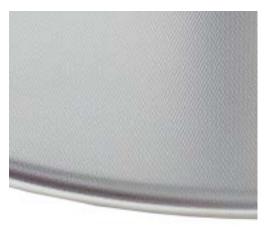

The textured stainless steel finish included on all Veer table bases offer visual appeal in addition to strength and durability. Bistro height bases are available on certain round and square tabletop sizes for added style and functionality.

Base Detail

VEER...options for the open air

As durable as they are versatile, the outdoor tables in the Veer series feature tops constructed of Trespa® Meteon, one of the highest quality weather-resistant materials available, and is standard in four fade-proof color options.