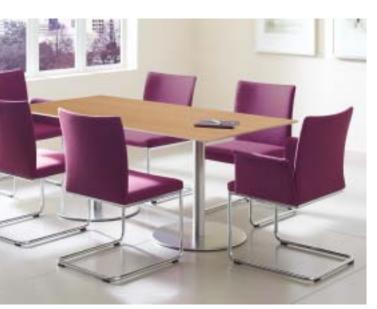

VR-1042-R

VR-1272-RE

VR-1130-S

VEER...turn the corner

Whether you are outfitting an intimate meeting room or a vast gathering place, the Veer Table Series is flexible enough to fit any occasion. Both indoor and outdoor versions can be fitted with round, square, or rectangle tops in a range of standard and custom sizes.

The textured stainless steel finish included on all Veer table bases offer visual appeal in addition to strength and durability. Bistro height bases are available on certain round and square tabletop sizes for added style and functionality.