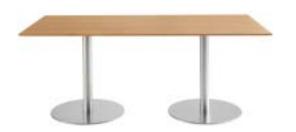

VR-1042-R

VR-1272-RE

VR-1130-S

VEER...turn the corner

Whether you are outfitting an intimate meeting room or a vast gathering place, the Veer Table Series is flexible enough to fit any occasion. Both indoor and outdoor versions can be fitted with round, square, or rectangle tops in a range of standard and custom sizes.

The textured stainless steel finish included on all Veer table bases offer visual appeal in addition to strength and durability. Bistro height bases are available on certain round and square tabletop sizes for added style and functionality.