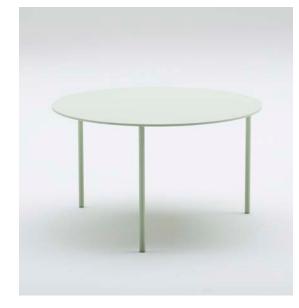

## DAVIS®

Helio

Designed by Jehs+Laub

Helio by Jehs+Laub is an elegant occasional table line, accenting any space with unique artistic details. Perspective is everything with Helio, serving an infinite optical illusion with three slim steel legs mimicking architectural pillars. The sleek design complements a variety of styles with a wide range of finish options to add an eye-catching design element to any space.

This three-piece table line features complementary heights for nesting. Group the three tables together or let Helio stand alone to accent any space with a beautiful architectural aesthetic.

Helio is constructed of 1/4" solid steel tops with 5/8" diameter tubular steel legs. The uniquely clean connection of the tubular steel legs and the solid steel top offer sturdy durability with a crisp aesthetic. The classic design complements a variety of spaces and indiscriminately harmonizes with any interior. Offered in a beautiful range of powder coat colors, Helio is a functional and design-driven addition to any occasional application.