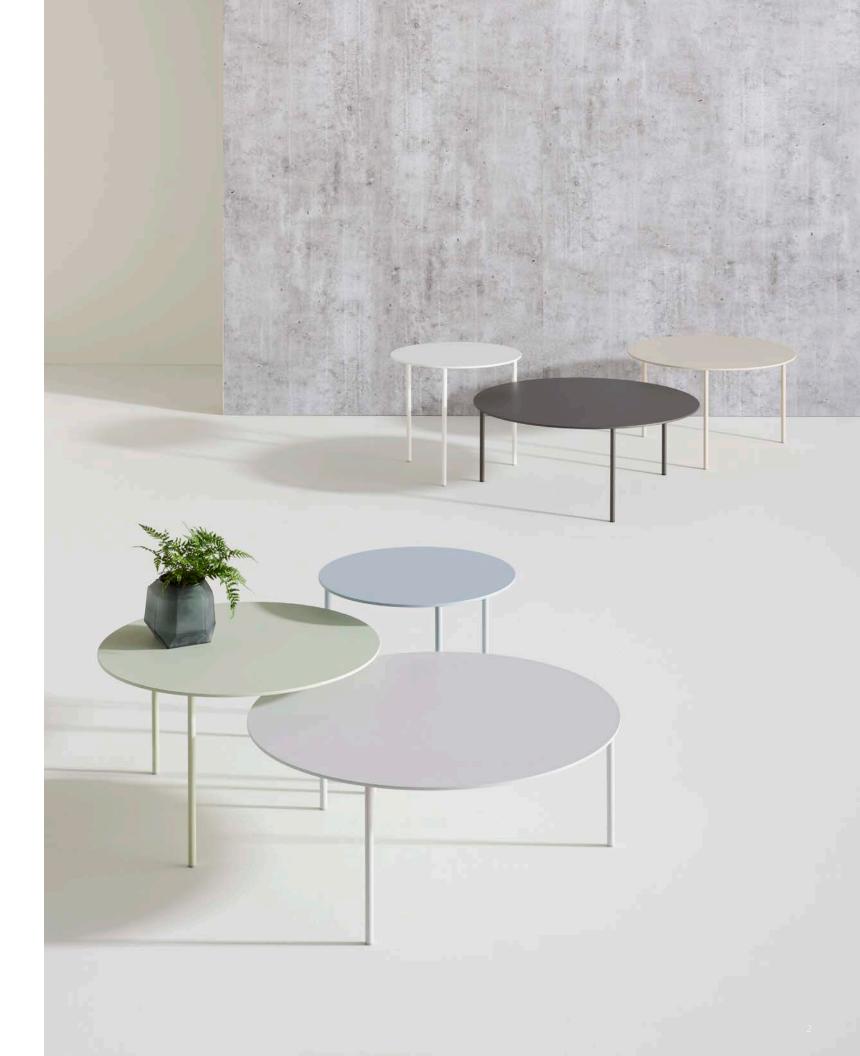

## DAVIS®

Helio

Designed by Jehs+Laub

Helio by Jehs+Laub is an elegant occasional table line, accenting any space with unique artistic details. Perspective is everything with Helio, serving an infinite optical illusion with three slim steel legs mimicking architectural pillars. The sleek design complements a variety of styles with a wide range of finish options to add an eye-catching design element to any space.

This three-piece table line features complementary heights for nesting. Group the three tables together or let Helio stand alone to accent any space with a beautiful architectural aesthetic.

Helio is constructed of 1/4" solid steel tops with 5/8" diameter tubular steel legs. The uniquely clean connection of the tubular steel legs and the solid steel top offer sturdy durability with a crisp aesthetic. The classic design complements a variety of spaces and indiscriminately harmonizes with any interior. Offered in a beautiful range of powder coat colors, Helio is a functional and design-driven addition to any occasional application.