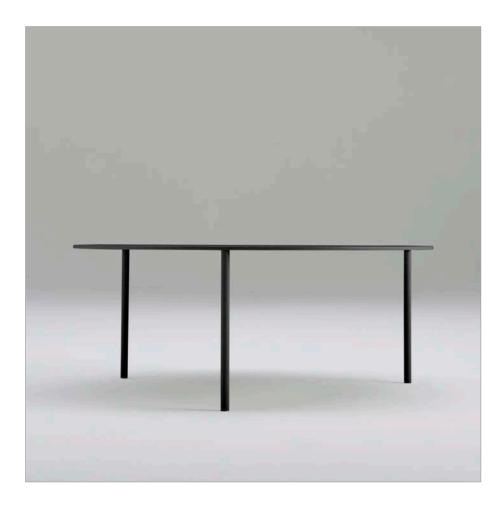

## DAVIS®

Helio

Designed by Jehs+Laub

Helio by Jehs+Laub is an elegant occasional table line, accenting any space with unique artistic details. Perspective is everything with Helio, serving an infinite optical illusion with three slim steel legs mimicking architectural pillars. The sleek design complements a variety of styles with a wide range of finish options to add an eye-catching design element to any space.

This three-piece table line features complementary heights for nesting. Group the three tables together or let Helio stand alone to accent any space with a beautiful architectural aesthetic.

Helio is constructed of 1/4" solid steel tops with 5/8" diameter tubular steel legs. The uniquely clean connection of the tubular steel legs and the solid steel top offer sturdy durability with a crisp aesthetic. The classic design complements a variety of spaces and indiscriminately harmonizes with any interior. Offered in a beautiful range of powder coat colors, Helio is a functional and design-driven addition to any occasional application.