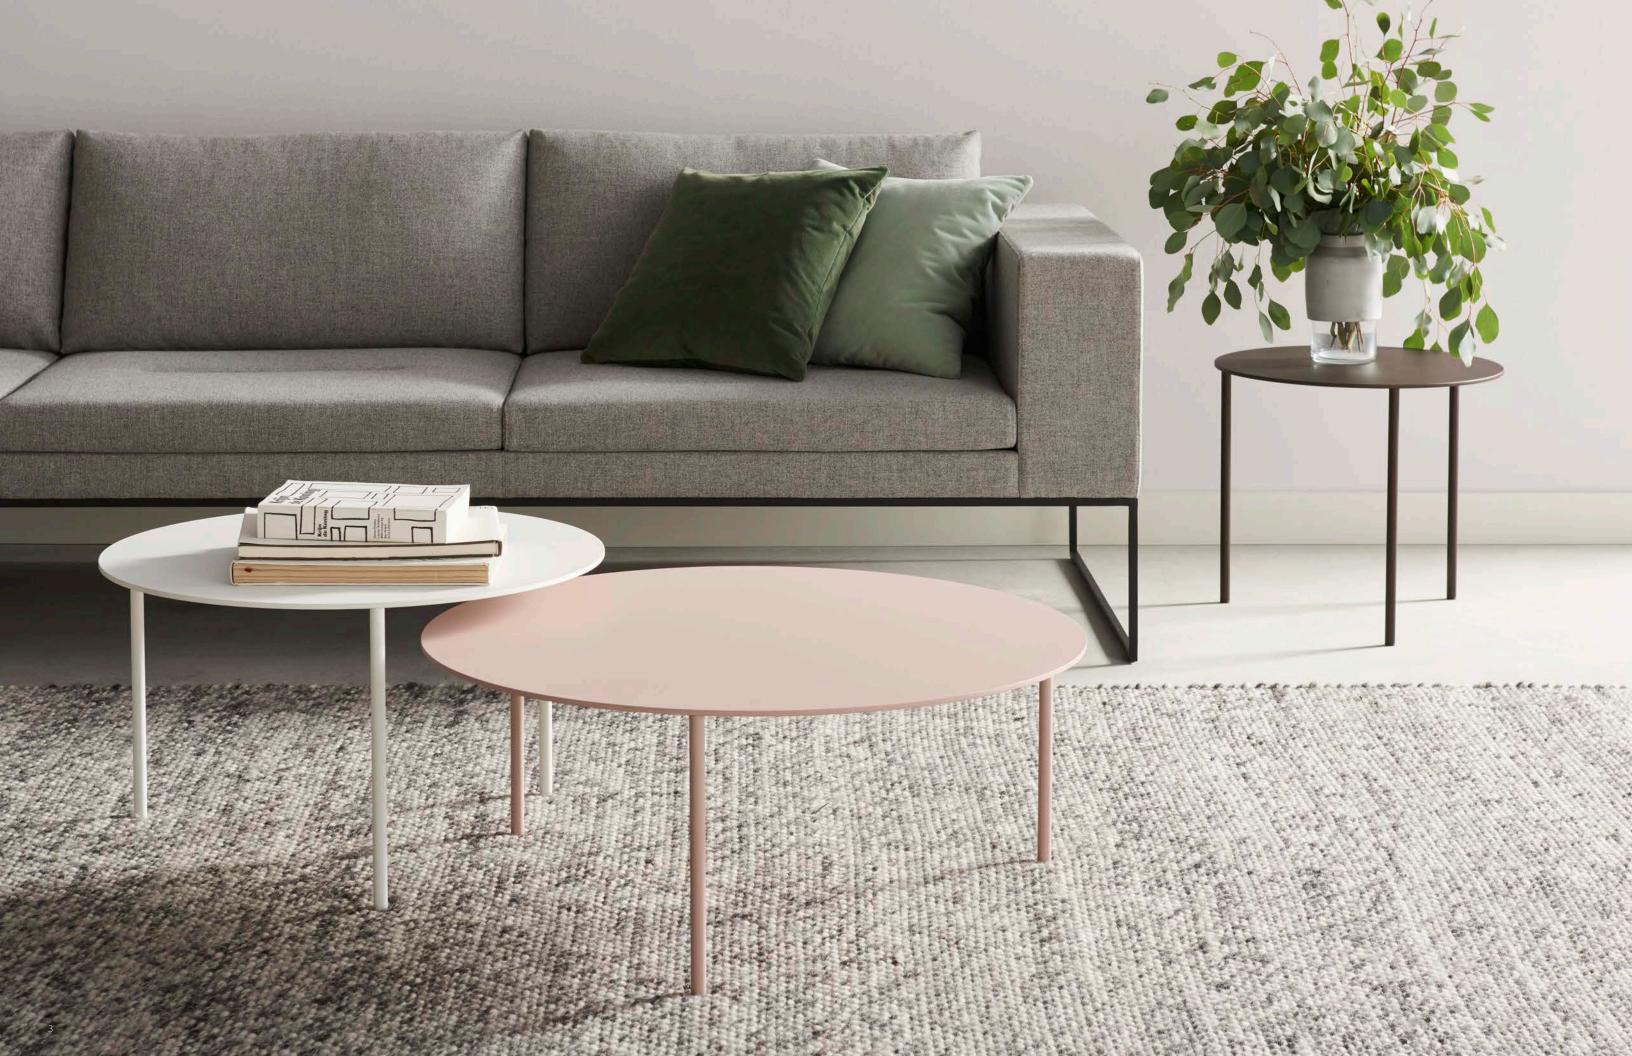

## DAVIS®

Helio

Designed by Jehs+Laub

Helio by Jehs+Laub is an elegant occasional table line, accenting any space with unique artistic details. Perspective is everything with Helio, serving an infinite optical illusion with three slim steel legs mimicking architectural pillars. The sleek design complements a variety of styles with a wide range of finish options to add an eye-catching design element to any space.

This three-piece table line features complementary heights for nesting. Group the three tables together or let Helio stand alone to accent any space with a beautiful architectural aesthetic.

Helio is constructed of 1/4" solid steel tops with 5/8" diameter tubular steel legs. The uniquely clean connection of the tubular steel legs and the solid steel top offer sturdy durability with a crisp aesthetic. The classic design complements a variety of spaces and indiscriminately harmonizes with any interior. Offered in a beautiful range of powder coat colors, Helio is a functional and design-driven addition to any occasional application.