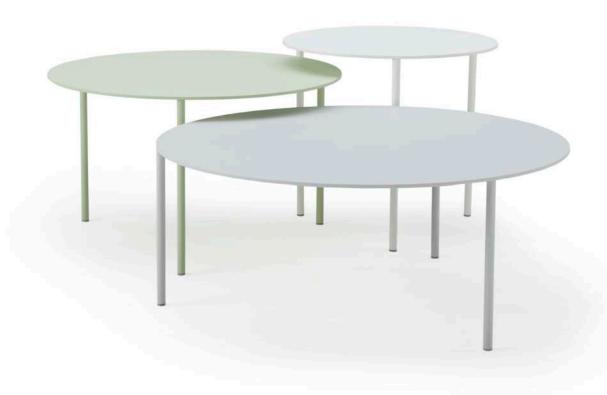

## DAVIS®

Helio

Designed by Jehs+Laub

Helio by Jehs+Laub is an elegant occasional table line, accenting any space with unique artistic details. Perspective is everything with Helio, serving an infinite optical illusion with three slim steel legs mimicking architectural pillars. The sleek design complements a variety of styles with a wide range of finish options to add an eye-catching design element to any space.

This three-piece table line features complementary heights for nesting. Group the three tables together or let Helio stand alone to accent any space with a beautiful architectural aesthetic.

Helio is constructed of 1/4" solid steel tops with 5/8" diameter tubular steel legs. The uniquely clean connection of the tubular steel legs and the solid steel top offer sturdy durability with a crisp aesthetic. The classic design complements a variety of spaces and indiscriminately harmonizes with any interior. Offered in a beautiful range of powder coat colors, Helio is a functional and design-driven addition to any occasional application.