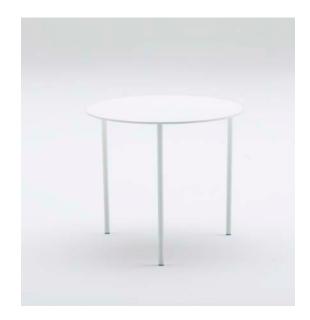

## DAVIS®

Helio

Designed by Jehs+Laub

Helio by Jehs+Laub is an elegant occasional table line, accenting any space with unique artistic details. Perspective is everything with Helio, serving an infinite optical illusion with three slim steel legs mimicking architectural pillars. The sleek design complements a variety of styles with a wide range of finish options to add an eye-catching design element to any space.

This three-piece table line features complementary heights for nesting. Group the three tables together or let Helio stand alone to accent any space with a beautiful architectural aesthetic.

Helio is constructed of 1/4" solid steel tops with 5/8" diameter tubular steel legs. The uniquely clean connection of the tubular steel legs and the solid steel top offer sturdy durability with a crisp aesthetic. The classic design complements a variety of spaces and indiscriminately harmonizes with any interior. Offered in a beautiful range of powder coat colors, Helio is a functional and design-driven addition to any occasional application.