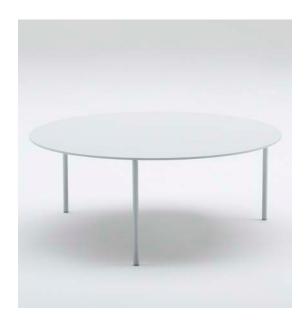

## DAVIS®

Helio

Designed by Jehs+Laub

Helio by Jehs+Laub is an elegant occasional table line, accenting any space with unique artistic details. Perspective is everything with Helio, serving an infinite optical illusion with three slim steel legs mimicking architectural pillars. The sleek design complements a variety of styles with a wide range of finish options to add an eye-catching design element to any space.

This three-piece table line features complementary heights for nesting. Group the three tables together or let Helio stand alone to accent any space with a beautiful architectural aesthetic.

Helio is constructed of 1/4" solid steel tops with 5/8" diameter tubular steel legs. The uniquely clean connection of the tubular steel legs and the solid steel top offer sturdy durability with a crisp aesthetic. The classic design complements a variety of spaces and indiscriminately harmonizes with any interior. Offered in a beautiful range of powder coat colors, Helio is a functional and design-driven addition to any occasional application.