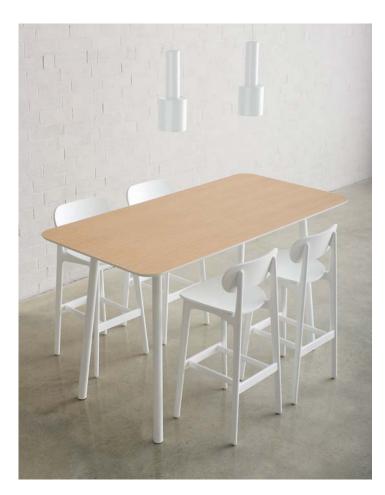

Inform is offered in working height and bar height tables, occasional tables, and bench seating. Finishes include a large variety of options and span a range of price points. Table top options include veneer with solid wood edge, veneer with painted edge, Fenix laminate with painted edge, or solid wood. The range of options allow for a great variety of styles.

Supporting the developing ways in which we work and function, Inform offers highly flexible, adaptable options for power solutions and storage. A variety of power options include mobile units and different power strip options, which include single power outlets and undersurface edge power units. The tables offer storage bins set into the table top to discretely stow away items. The inset bins also come with power capability and matching lids that are routed for easy cord management. Inform creates a dynamic, effective work space for all applications.