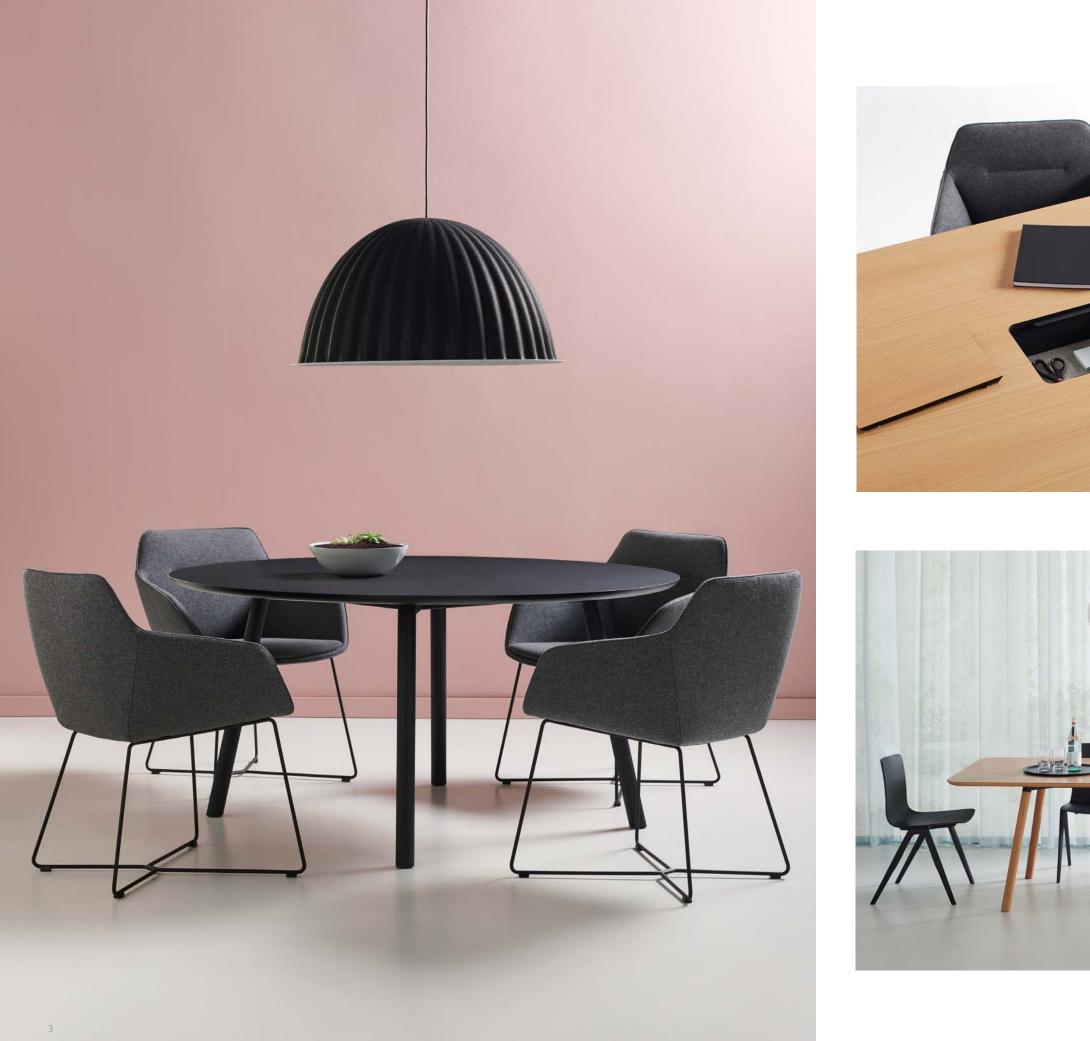

## Inform

Designed by the Davis Design Team

Inform's effortless beauty is carried throughout a wide range of tables and benches that uniquely cater to the flexible commercial spaces of the 21st century. These informal, working, communal tables provide all of the functionality needed in a modern space while maintaining an unmatched level of beauty and style.

Inform is offered in working height and bar height tables, occasional tables, and bench seating. Finishes include a large variety of options and span a range of price points. Table top options include veneer with solid wood edge, veneer with painted edge, Fenix laminate with painted edge, or solid wood. The range of options allow for a great variety of styles.

Simplicity meets beauty to soften the ambience of casual meeting spaces. Inform utilizes basic forms and the finest aesthetic standards to create a timeless piece. This design, full of simplicity and versatility, works in a variety of spaces and can be paired with any interior trend.