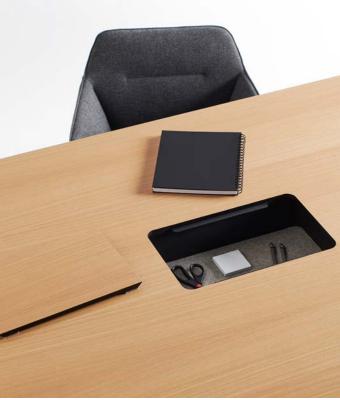

Supporting the developing ways in which we work and function, Inform offers highly flexible, adaptable options for power solutions and storage. A variety of power options include mobile units and different power strip options, which include single power outlets and undersurface edge power units. The tables offer storage bins set into the table top to discretely stow away items. The inset bins also come with power capability and matching lids that are routed for easy cord management. Inform creates a dynamic, effective work space for all applications.