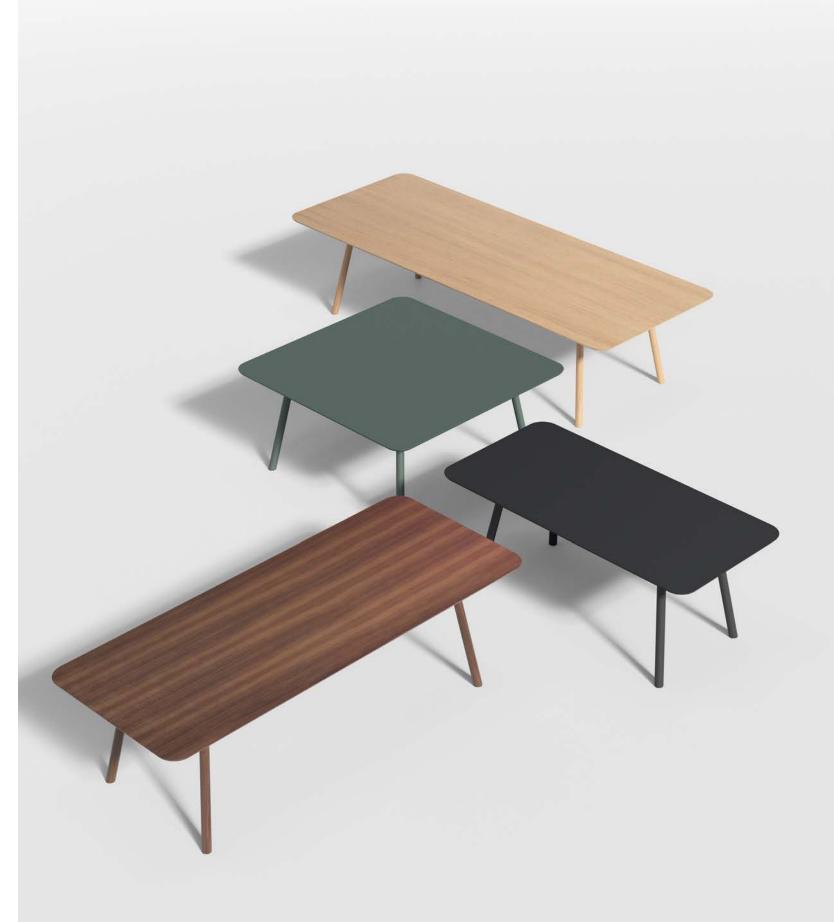

Inform is offered in working height and bar height tables, occasional tables, and bench seating. Finishes include a large variety of options and span a range of price points. Table top options include veneer with solid wood edge, veneer with painted edge, Fenix laminate with painted edge, or solid wood. The range of options allow for a great variety of styles.