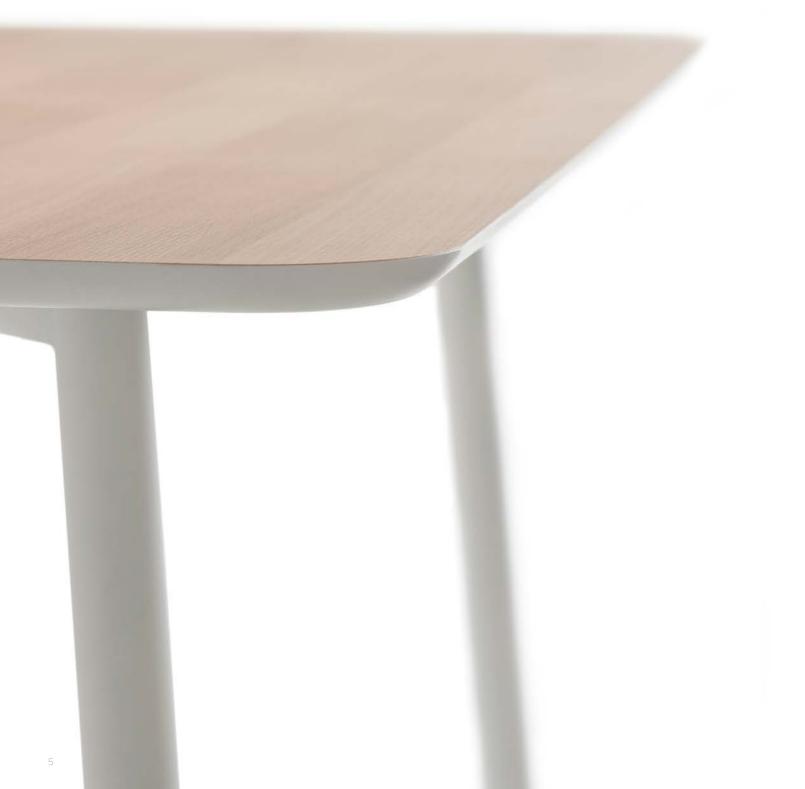

Inform is offered in working height and bar height tables, occasional tables, and bench seating. Finishes include a large variety of options and span a range of price points. Table top options include veneer with solid wood edge, veneer with painted edge, Fenix laminate with painted edge, or solid wood. The range of options allow for a great variety of styles.