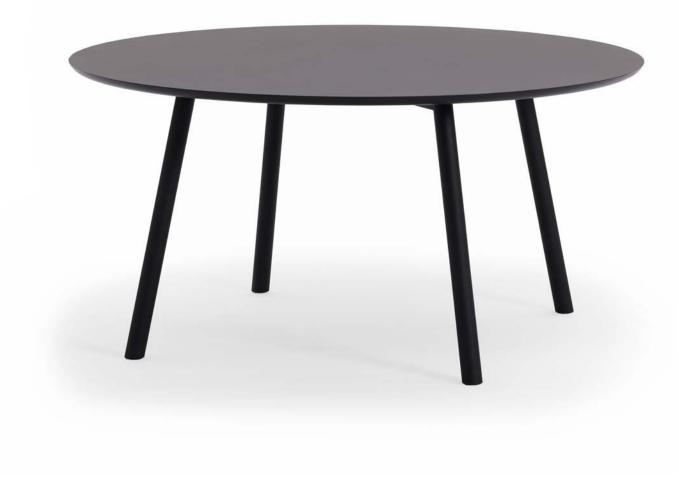

Inform is offered in working height and bar height tables, occasional tables, and bench seating. Finishes include a large variety of options and span a range of price points. Table top options include veneer with solid wood edge, veneer with painted edge, Fenix laminate with painted edge, or solid wood. The range of options allow for a great variety of styles.