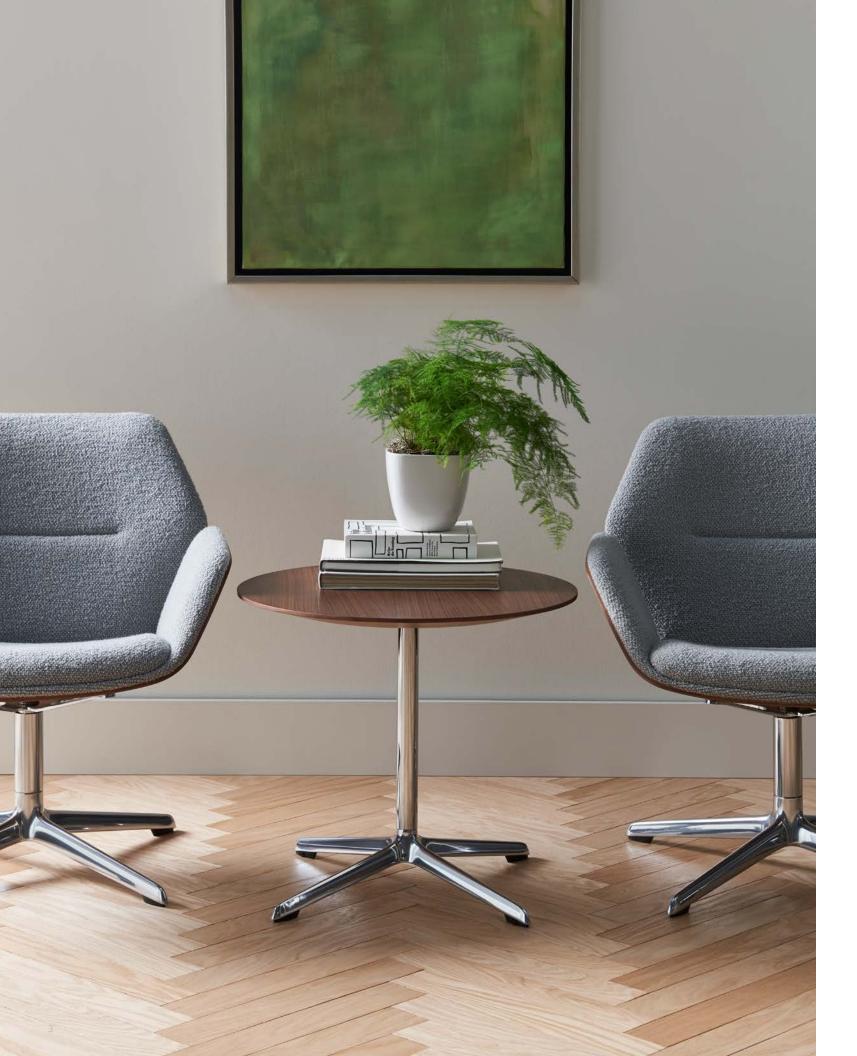

Luca tables were designed to complement the Ginkgo Lounge family with the same pedestal base for ideal design continuity. Available in several heights – occasional, café, counter, and bar – Luca has an option for every application. Luca tables flawlessly combine contemporary style and timeless elegance into a diverse table offering that can complement almost any interior.