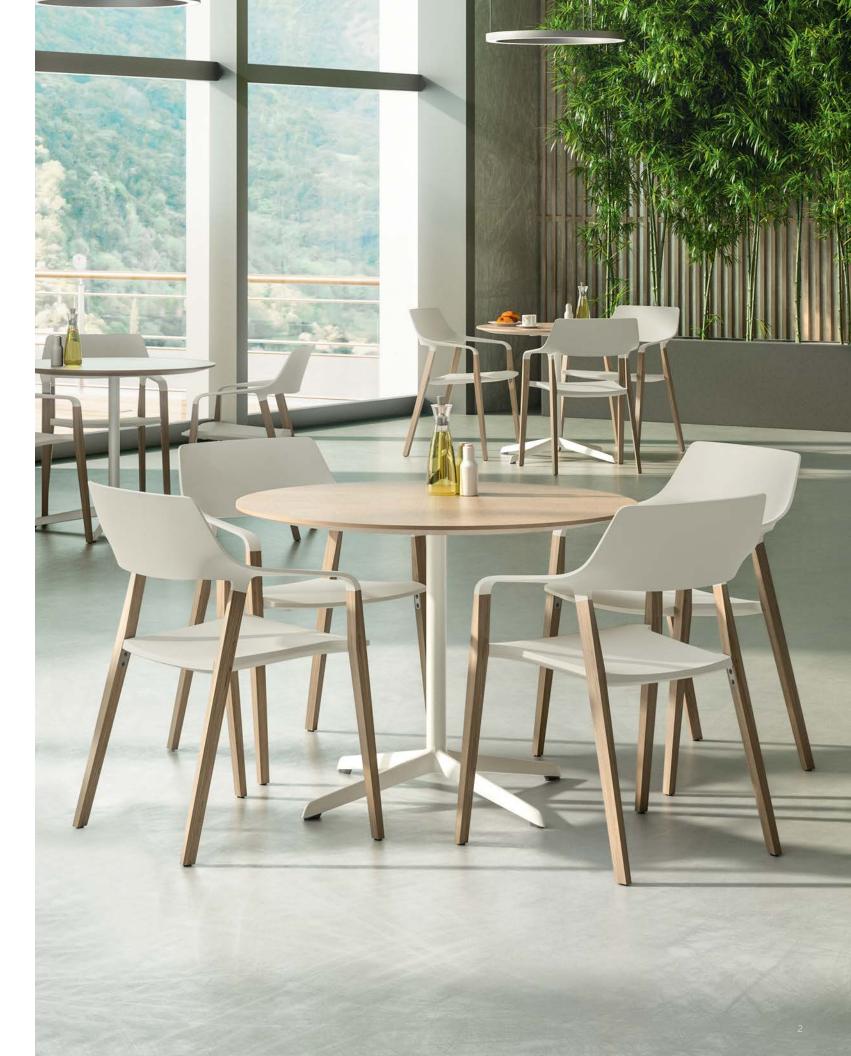

## Luca

Designed by jehs+laub

Luca tables by jehs+laub are a perfectly balanced mix of functionality and beautiful, modern aesthetic that are ideal for cafés, bars, collaborative areas, and small meeting spaces. Luca features sleek, straightforward bases that can accommodate various top sizes and materials. The simple, seemingly effortless beauty of Luca comes from the minimalistic style. Luca epitomizes versatility and refined elegance.

Luca tables were designed to complement the Ginkgo Lounge family with the same pedestal base for ideal design continuity. Available in several heights – occasional, café, counter, and bar – Luca has an option for every application. Luca tables flawlessly combine contemporary style and timeless elegance into a diverse table offering that can complement almost any interior.