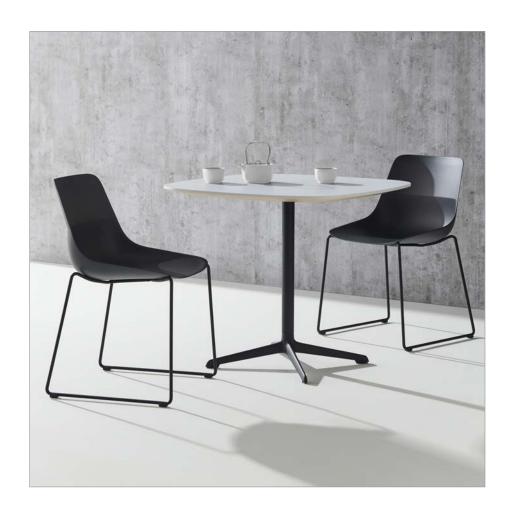

## Luca

Designed by jehs+laub

Luca tables by jehs+laub are a perfectly balanced mix of functionality and beautiful, modern aesthetic that are ideal for cafés, bars, collaborative areas, and small meeting spaces. Luca features sleek, straightforward bases that can accommodate various top sizes and materials. The simple, seemingly effortless beauty of Luca comes from the minimalistic style. Luca epitomizes versatility and refined elegance.

Luca tables were designed to complement the Ginkgo Lounge family with the same pedestal base for ideal design continuity. Available in several heights – occasional, café, counter, and bar – Luca has an option for every application. Luca tables flawlessly combine contemporary style and timeless elegance into a diverse table offering that can complement almost any interior.