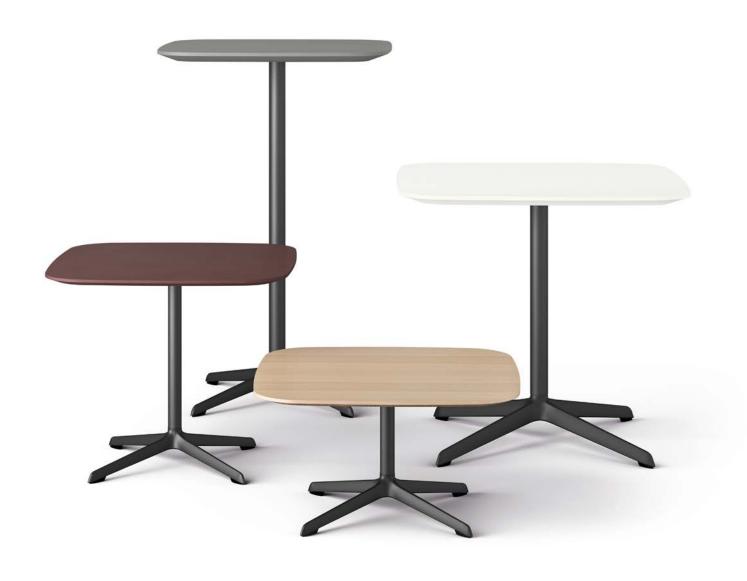

## Luca

Designed by jehs+laub

Luca tables by jehs+laub are a perfectly balanced mix of functionality and beautiful, modern aesthetic that are ideal for cafés, bars, collaborative areas, and small meeting spaces. Luca features sleek, straightforward bases that can accommodate various top sizes and materials. The simple, seemingly effortless beauty of Luca comes from the minimalistic style. Luca epitomizes versatility and refined elegance.

Luca tables were designed to complement the Ginkgo Lounge family with the same pedestal base for ideal design continuity. Available in several heights – occasional, café, counter, and bar – Luca has an option for every application. Luca tables flawlessly combine contemporary style and timeless elegance into a diverse table offering that can complement almost any interior.