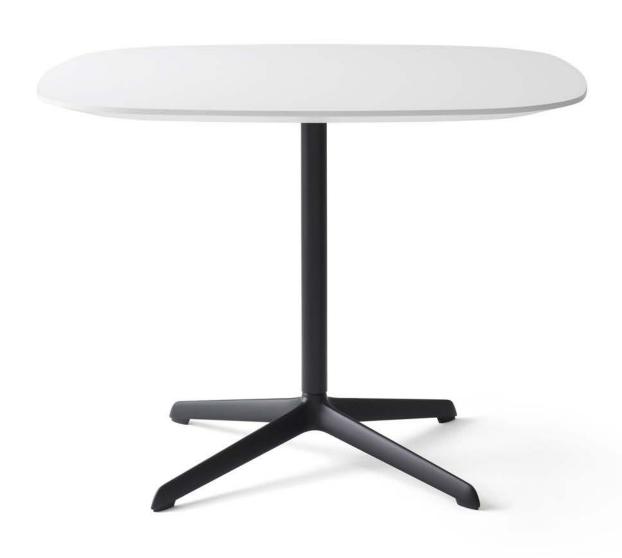

## Luca

Designed by jehs+laub

Luca tables by jehs+laub are a perfectly balanced mix of functionality and beautiful, modern aesthetic that are ideal for cafés, bars, collaborative areas, and small meeting spaces. Luca features sleek, straightforward bases that can accommodate various top sizes and materials. The simple, seemingly effortless beauty of Luca comes from the minimalistic style. Luca epitomizes versatility and refined elegance.

Luca tables were designed to complement the Ginkgo Lounge family with the same pedestal base for ideal design continuity. Available in several heights – occasional, café, counter, and bar – Luca has an option for every application. Luca tables flawlessly combine contemporary style and timeless elegance into a diverse table offering that can complement almost any interior.