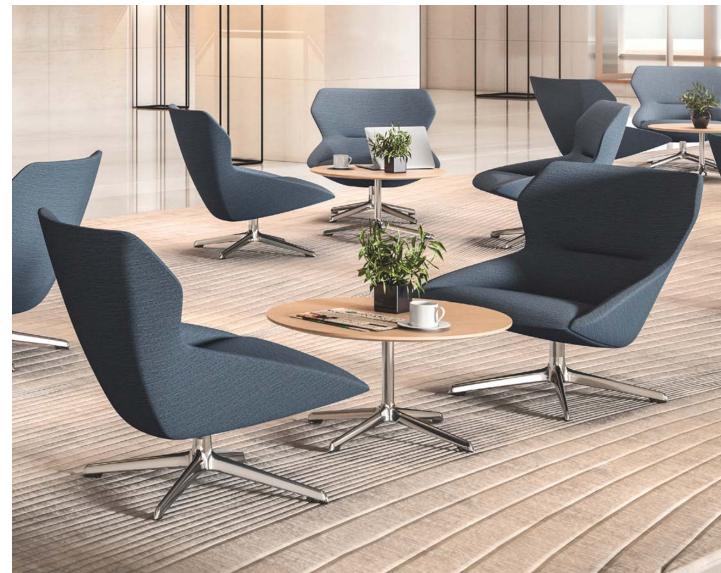

## Luca

Designed by jehs+laub

Luca tables by jehs+laub are a perfectly balanced mix of functionality and beautiful, modern aesthetic that are ideal for cafés, bars, collaborative areas, and small meeting spaces. Luca features sleek, straightforward bases that can accommodate various top sizes and materials. The simple, seemingly effortless beauty of Luca comes from the minimalistic style. Luca epitomizes versatility and refined elegance.

Luca tables were designed to complement the Ginkgo Lounge family with the same pedestal base for ideal design continuity. Available in several heights – occasional, café, counter, and bar – Luca has an option for every application. Luca tables flawlessly combine contemporary style and timeless elegance into a diverse table offering that can complement almost any interior.