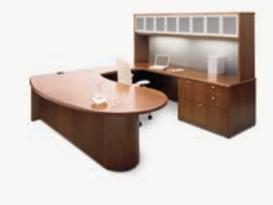

#### MILLENNIUM | ENDLESS CONFIGURATIONS

The extensive selection of products, sizes, shapes and options within Millennium provide a single solution for a workspace. With such varied choice in products – private office furniture, reception, conference, storage and occasional tables – the understated elegance of Millennium offers virtually endless possibilities. Millennium now features Tackboard Organizers for paper, hanging files, binders and CD's – keeping work in sight and easily accessible, yet organized and clear of the worksurface.

## MILLENNIUM | STORAGE

Included in the line are lateral files, bookcases, library shelving, combination filing and bookcase units in several widths, depths and heights. New features for Millennium include mobile pedestals with an upholstered seat option and curved corner bookcases in all heights.