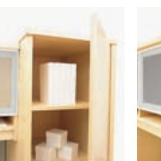

## MILLENNIUM | STORAGE

Included in the line are lateral files, bookcases, library shelving, combination filing and bookcase units in several widths, depths and heights. New features for Millennium include mobile pedestals with an upholstered seat option and curved corner bookcases in all heights.