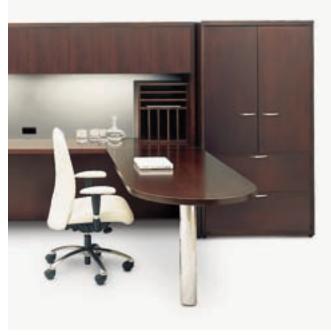

## MILLENNIUM | A TEAM PLAYER

With its curvaceous shapes and gentle curves, Millennium is ideal for incorporating meeting space into the private office environment. The selection of shapes and sizes mean that every workspace can be designed to allow a multitude of working and teaming applications. New hinged modesty panels provide easier and fast access to walls behind your suite.

#### MILLENNIUM | ENDLESS CONFIGURATIONS

The extensive selection of products, sizes, shapes and options within Millennium provide a single solution for a workspace. With such varied choice in products – private office furniture, reception, conference, storage and occasional tables – the understated elegance of Millennium offers virtually endless possibilities. Millennium now features Tackboard Organizers for paper, hanging files, binders and CD's – keeping work in sight and easily accessible, yet organized and clear of the worksurface.

Millennium is well prepared to address the need for effective technology management. Cable management cavity desks effectively hide excess cable and allow for convenient access to power and data links. Optional hinged modesty panels and cable management cut-outs for cable transfer provide complete flexibility for cable management. A variety of power and data grommets feature easy plug-in at the worksurface level, and above the worksurface in tackboards, for all electrical, phone, modem and network connections. Cable management raceways mounted beneath the worksurface keep source cables hidden from view.