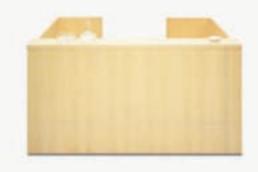

# MILLENNIUM | WORKSTATIONS & RECEPTION

#### MILLENNIUM | WORKSTATIONS & RECEPTION

The Millennium Reception line complements our extensive offering of casegoods. The standard 42" high transaction top is available in straight or bow top versions. Available options include laminate inlays as a worksurface option on reception desks, and reveals in a grid pattern.