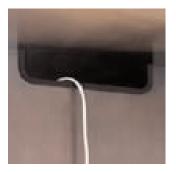

Millennium is well prepared to address the need for effective technology management. Cable management cavity desks effectively hide excess cable and allow for convenient access to power and data links. Optional hinged modesty panels and cable management cut-outs for cable transfer provide complete flexibility for cable management. A variety of power and data grommets feature easy plug-in at the worksurface level, and above the worksurface in tackboards, for all electrical, phone, modem and network connections. Cable management raceways mounted beneath the worksurface keep source cables hidden from view.