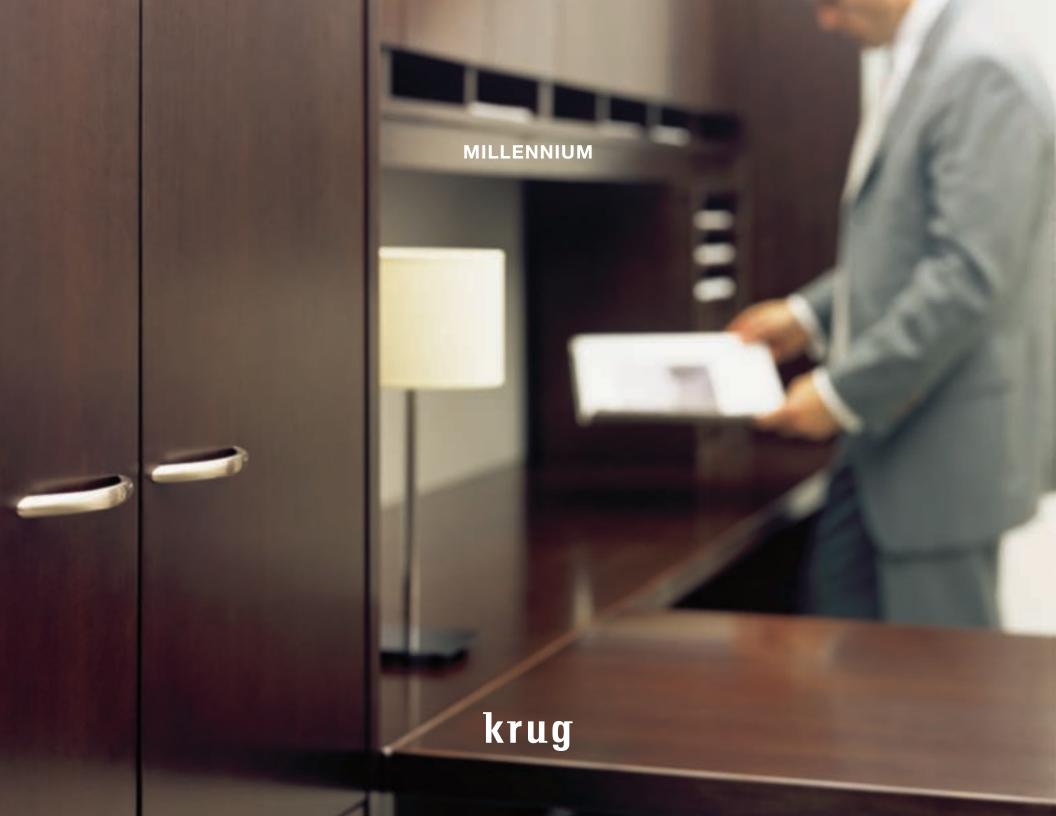

# MILLENNIUM | HIGHEST STANDARD OF QUALITY

Millennium features the finest materials available, including the highest grade Cherry, Maple, Oak and Walnut veneers, and a uniquely durable finish. Leather desk top inlays, and moveable Paper Managers are features that help create distinctive and functional workspaces.

#### MILLENNIUM | FUTURE READY

Millennium can successfully team, conference and move with your work. A variety of non-handed and reconfigurable pieces have been incorporated so that the future possibilities are virtually endless. Mobile components increase the day-to-day flexibility of all our products so that offices can be used in a variety of ways by the same user, or re-configured for future use.

## MILLENNIUM | A TEAM PLAYER

With its curvaceous shapes and gentle curves, Millennium is ideal for incorporating meeting space into the private office environment. The selection of shapes and sizes mean that every workspace can be designed to allow a multitude of working and teaming applications. New hinged modesty panels provide easier and fast access to walls behind your suite.

#### MILLENNIUM | ENDLESS CONFIGURATIONS

The extensive selection of products, sizes, shapes and options within Millennium provide a single solution for a workspace. With such varied choice in products – private office furniture, reception, conference, storage and occasional tables – the understated elegance of Millennium offers virtually endless possibilities. Millennium now features Tackboard Organizers for paper, hanging files, binders and CD's – keeping work in sight and easily accessible, yet organized and clear of the worksurface.