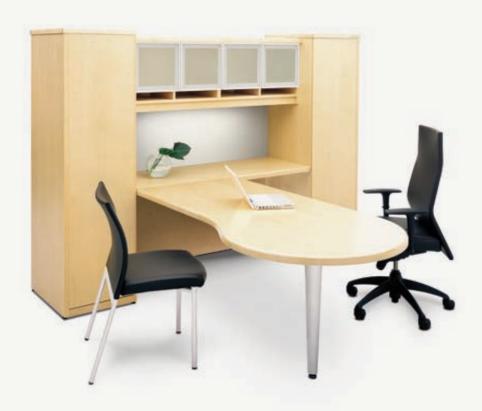

## MILLENNIUM | A TEAM PLAYER

With its curvaceous shapes and gentle curves, Millennium is ideal for incorporating meeting space into the private office environment. The selection of shapes and sizes mean that every workspace can be designed to allow a multitude of working and teaming applications. New hinged modesty panels provide easier and fast access to walls behind your suite.