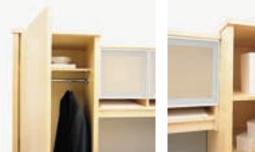

#### MILLENNIUM | THOUSANDS OF COMBINATIONS

New options within the Millennium series include perforated metal modesty panels and frameless glass doors. Wardrobes feature a chrome hanging bar for coat and jacket storage and a rubber boot mat. Mobile pedestals are available with an upholstered seat cushion to make them multi-functional.