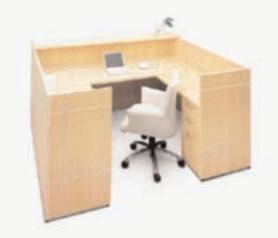

# MILLENNIUM | WORKSTATIONS & RECEPTION

#### MILLENNIUM | WORKSTATIONS & RECEPTION

The Millennium Reception line complements our extensive offering of casegoods. The standard 42" high transaction top is available in straight or bow top versions. Available options include laminate inlays as a worksurface option on reception desks, and reveals in a grid pattern.