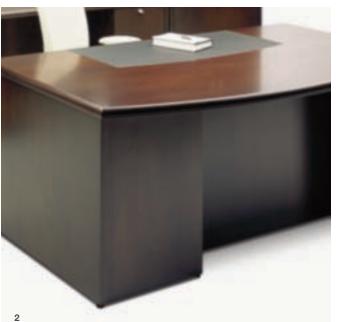

# MILLENNIUM | HIGHEST STANDARD OF QUALITY

Millennium features the finest materials available, including the highest grade Cherry, Maple, Oak and Walnut veneers, and a uniquely durable finish. Leather desk top inlays, and moveable Paper Managers are features that help create distinctive and functional workspaces.

#### MILLENNIUM | ENDLESS CONFIGURATIONS

The extensive selection of products, sizes, shapes and options within Millennium provide a single solution for a workspace. With such varied choice in products – private office furniture, reception, conference, storage and occasional tables – the understated elegance of Millennium offers virtually endless possibilities. Millennium now features Tackboard Organizers for paper, hanging files, binders and CD's – keeping work in sight and easily accessible, yet organized and clear of the worksurface.