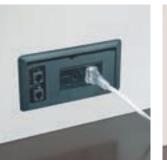

Millennium is well prepared to address the need for effective technology management. Cable management cavity desks effectively hide excess cable and allow for convenient access to power and data links. Optional hinged modesty panels and cable management cut-outs for cable transfer provide complete flexibility for cable management. A variety of power and data grommets feature easy plug-in at the worksurface level, and above the worksurface in tackboards, for all electrical, phone, modem and network connections. Cable management raceways mounted beneath the worksurface keep source cables hidden from view.