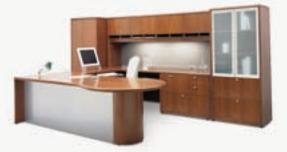

# MILLENNIUM | WORKSTATIONS & RECEPTION

#### MILLENNIUM | WORKSTATIONS & RECEPTION

The Millennium Reception line complements our extensive offering of casegoods. The standard 42" high transaction top is available in straight or bow top versions. Available options include laminate inlays as a worksurface option on reception desks, and reveals in a grid pattern.