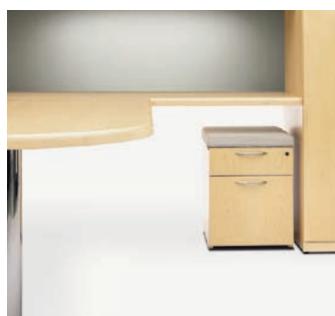

#### MILLENNIUM | THOUSANDS OF COMBINATIONS

New options within the Millennium series include perforated metal modesty panels and frameless glass doors. Wardrobes feature a chrome hanging bar for coat and jacket storage and a rubber boot mat. Mobile pedestals are available with an upholstered seat cushion to make them multi-functional.