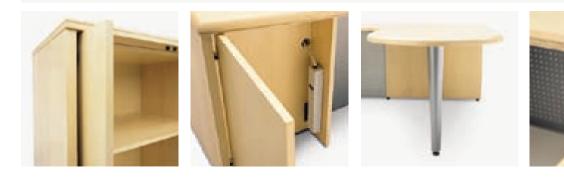

Millennium is well prepared to address the need for effective technology management. Cable management cavity desks effectively hide excess cable and allow for convenient access to power and data links. Optional hinged modesty panels and cable management cut-outs for cable transfer provide complete flexibility for cable management. A variety of power and data grommets feature easy plug-in at the worksurface level, and above the worksurface in tackboards, for all electrical, phone, modem and network connections. Cable management raceways mounted beneath the worksurface keep source cables hidden from view.

#### MILLENNIUM | THOUSANDS OF COMBINATIONS

New options within the Millennium series include perforated metal modesty panels and frameless glass doors. Wardrobes feature a chrome hanging bar for coat and jacket storage and a rubber boot mat. Mobile pedestals are available with an upholstered seat cushion to make them multi-functional.