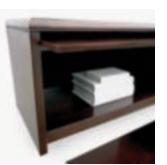

## MILLENNIUM | STORAGE

Included in the line are lateral files, bookcases, library shelving, combination filing and bookcase units in several widths, depths and heights. New features for Millennium include mobile pedestals with an upholstered seat option and curved corner bookcases in all heights.

#### MILLENNIUM | THOUSANDS OF COMBINATIONS

New options within the Millennium series include perforated metal modesty panels and frameless glass doors. Wardrobes feature a chrome hanging bar for coat and jacket storage and a rubber boot mat. Mobile pedestals are available with an upholstered seat cushion to make them multi-functional.