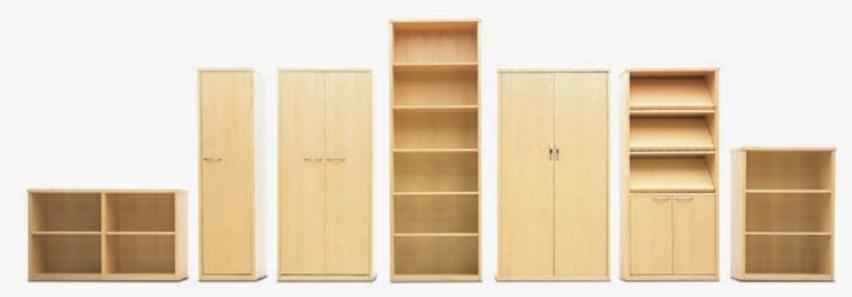

## MILLENNIUM | STORAGE

Included in the line are lateral files, bookcases, library shelving, combination filing and bookcase units in several widths, depths and heights. New features for Millennium include mobile pedestals with an upholstered seat option and curved corner bookcases in all heights.

#### MILLENNIUM | THOUSANDS OF COMBINATIONS

New options within the Millennium series include perforated metal modesty panels and frameless glass doors. Wardrobes feature a chrome hanging bar for coat and jacket storage and a rubber boot mat. Mobile pedestals are available with an upholstered seat cushion to make them multi-functional.

# MILLENNIUM | STORAGE