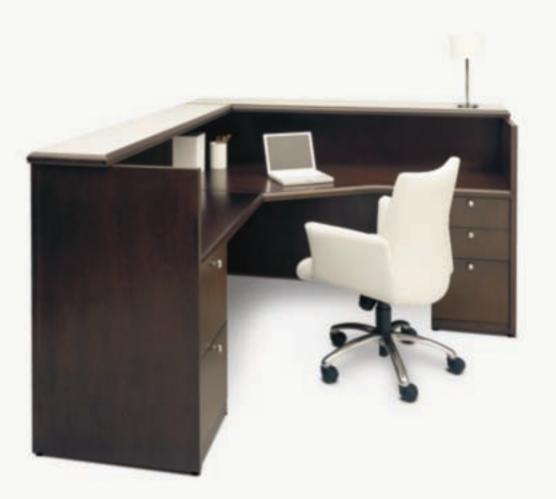

# MILLENNIUM | WORKSTATIONS & RECEPTION

#### MILLENNIUM | WORKSTATIONS & RECEPTION

The Millennium Reception line complements our extensive offering of casegoods. The standard 42" high transaction top is available in straight or bow top versions. Available options include laminate inlays as a worksurface option on reception desks, and reveals in a grid pattern.