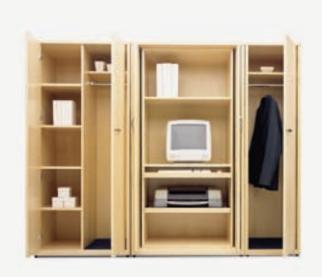

## MILLENNIUM | STORAGE

Included in the line are lateral files, bookcases, library shelving, combination filing and bookcase units in several widths, depths and heights. New features for Millennium include mobile pedestals with an upholstered seat option and curved corner bookcases in all heights.

#### MILLENNIUM | THOUSANDS OF COMBINATIONS

New options within the Millennium series include perforated metal modesty panels and frameless glass doors. Wardrobes feature a chrome hanging bar for coat and jacket storage and a rubber boot mat. Mobile pedestals are available with an upholstered seat cushion to make them multi-functional.

# MILLENNIUM | STORAGE