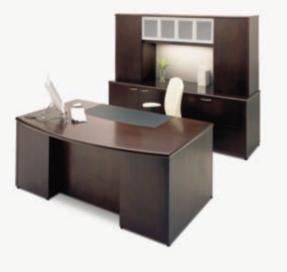

# MILLENNIUM | HIGHEST STANDARD OF QUALITY

Millennium features the finest materials available, including the highest grade Cherry, Maple, Oak and Walnut veneers, and a uniquely durable finish. Leather desk top inlays, and moveable Paper Managers are features that help create distinctive and functional workspaces.

#### MILLENNIUM | FUTURE READY

Millennium can successfully team, conference and move with your work. A variety of non-handed and reconfigurable pieces have been incorporated so that the future possibilities are virtually endless. Mobile components increase the day-to-day flexibility of all our products so that offices can be used in a variety of ways by the same user, or re-configured for future use.

## MILLENNIUM | A TEAM PLAYER

With its curvaceous shapes and gentle curves, Millennium is ideal for incorporating meeting space into the private office environment. The selection of shapes and sizes mean that every workspace can be designed to allow a multitude of working and teaming applications. New hinged modesty panels provide easier and fast access to walls behind your suite.

#### MILLENNIUM | ENDLESS CONFIGURATIONS

The extensive selection of products, sizes, shapes and options within Millennium provide a single solution for a workspace. With such varied choice in products – private office furniture, reception, conference, storage and occasional tables – the understated elegance of Millennium offers virtually endless possibilities. Millennium now features Tackboard Organizers for paper, hanging files, binders and CD's – keeping work in sight and easily accessible, yet organized and clear of the worksurface.

Millennium is well prepared to address the need for effective technology management. Cable management cavity desks effectively hide excess cable and allow for convenient access to power and data links. Optional hinged modesty panels and cable management cut-outs for cable transfer provide complete flexibility for cable management. A variety of power and data grommets feature easy plug-in at the worksurface level, and above the worksurface in tackboards, for all electrical, phone, modem and network connections. Cable management raceways mounted beneath the worksurface keep source cables hidden from view.