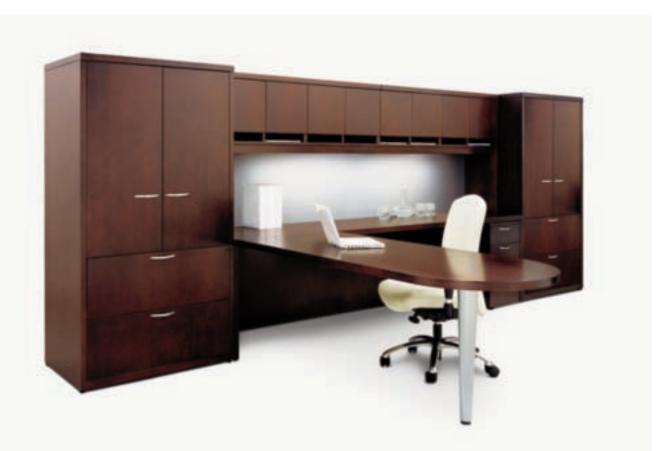

## MILLENNIUM | STORAGE

Included in the line are lateral files, bookcases, library shelving, combination filing and bookcase units in several widths, depths and heights. New features for Millennium include mobile pedestals with an upholstered seat option and curved corner bookcases in all heights.

#### MILLENNIUM | THOUSANDS OF COMBINATIONS

New options within the Millennium series include perforated metal modesty panels and frameless glass doors. Wardrobes feature a chrome hanging bar for coat and jacket storage and a rubber boot mat. Mobile pedestals are available with an upholstered seat cushion to make them multi-functional.