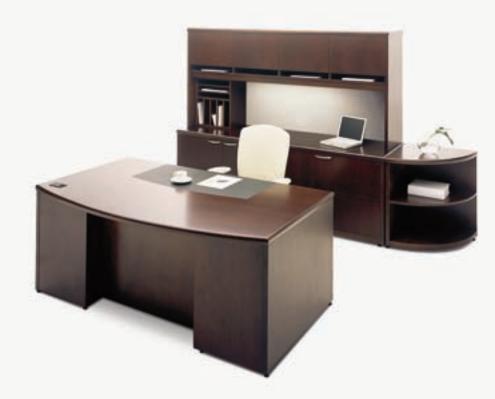

# MILLENNIUM | HIGHEST STANDARD OF QUALITY

Millennium features the finest materials available, including the highest grade Cherry, Maple, Oak and Walnut veneers, and a uniquely durable finish. Leather desk top inlays, and moveable Paper Managers are features that help create distinctive and functional workspaces.

#### MILLENNIUM | FUTURE READY

Millennium can successfully team, conference and move with your work. A variety of non-handed and reconfigurable pieces have been incorporated so that the future possibilities are virtually endless. Mobile components increase the day-to-day flexibility of all our products so that offices can be used in a variety of ways by the same user, or re-configured for future use.

## MILLENNIUM | A TEAM PLAYER

With its curvaceous shapes and gentle curves, Millennium is ideal for incorporating meeting space into the private office environment. The selection of shapes and sizes mean that every workspace can be designed to allow a multitude of working and teaming applications. New hinged modesty panels provide easier and fast access to walls behind your suite.

#### MILLENNIUM | ENDLESS CONFIGURATIONS

The extensive selection of products, sizes, shapes and options within Millennium provide a single solution for a workspace. With such varied choice in products – private office furniture, reception, conference, storage and occasional tables – the understated elegance of Millennium offers virtually endless possibilities. Millennium now features Tackboard Organizers for paper, hanging files, binders and CD's – keeping work in sight and easily accessible, yet organized and clear of the worksurface.

Millennium is well prepared to address the need for effective technology management. Cable management cavity desks effectively hide excess cable and allow for convenient access to power and data links. Optional hinged modesty panels and cable management cut-outs for cable transfer provide complete flexibility for cable management. A variety of power and data grommets feature easy plug-in at the worksurface level, and above the worksurface in tackboards, for all electrical, phone, modem and network connections. Cable management raceways mounted beneath the worksurface keep source cables hidden from view.