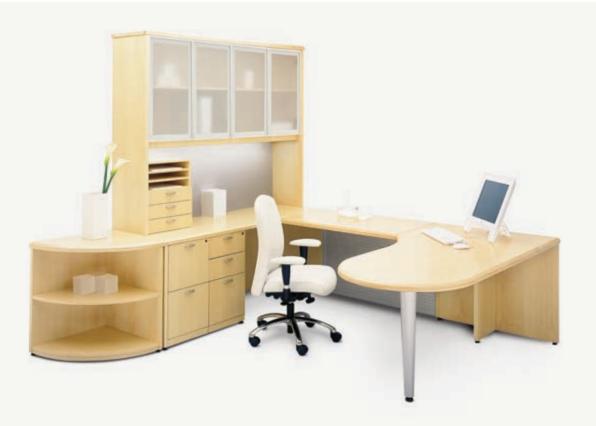

## MILLENNIUM | STORAGE

Included in the line are lateral files, bookcases, library shelving, combination filing and bookcase units in several widths, depths and heights. New features for Millennium include mobile pedestals with an upholstered seat option and curved corner bookcases in all heights.

# MILLENNIUM | STORAGE