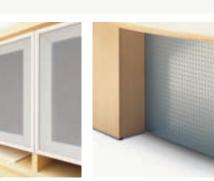

#### MILLENNIUM | THOUSANDS OF COMBINATIONS

New options within the Millennium series include perforated metal modesty panels and frameless glass doors. Wardrobes feature a chrome hanging bar for coat and jacket storage and a rubber boot mat. Mobile pedestals are available with an upholstered seat cushion to make them multi-functional.