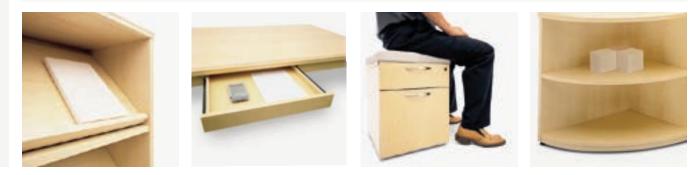

## MILLENNIUM | STORAGE

Included in the line are lateral files, bookcases, library shelving, combination filing and bookcase units in several widths, depths and heights. New features for Millennium include mobile pedestals with an upholstered seat option and curved corner bookcases in all heights.

#### MILLENNIUM | THOUSANDS OF COMBINATIONS

New options within the Millennium series include perforated metal modesty panels and frameless glass doors. Wardrobes feature a chrome hanging bar for coat and jacket storage and a rubber boot mat. Mobile pedestals are available with an upholstered seat cushion to make them multi-functional.