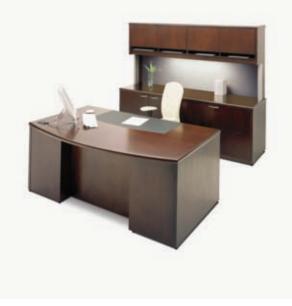

# MILLENNIUM | WORKSTATIONS & RECEPTION

#### MILLENNIUM | WORKSTATIONS & RECEPTION

The Millennium Reception line complements our extensive offering of casegoods. The standard 42" high transaction top is available in straight or bow top versions. Available options include laminate inlays as a worksurface option on reception desks, and reveals in a grid pattern.