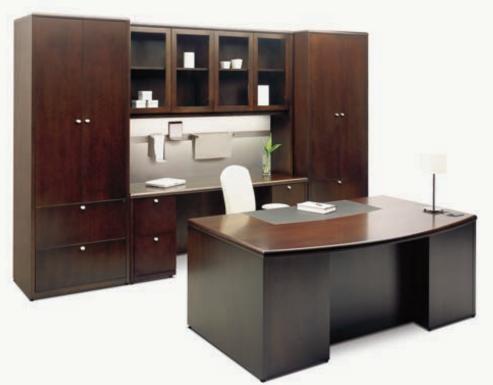

# MILLENNIUM | HIGHEST STANDARD OF QUALITY

Millennium features the finest materials available, including the highest grade Cherry, Maple, Oak and Walnut veneers, and a uniquely durable finish. Leather desk top inlays, and moveable Paper Managers are features that help create distinctive and functional workspaces.

#### MILLENNIUM | ENDLESS CONFIGURATIONS

The extensive selection of products, sizes, shapes and options within Millennium provide a single solution for a workspace. With such varied choice in products – private office furniture, reception, conference, storage and occasional tables – the understated elegance of Millennium offers virtually endless possibilities. Millennium now features Tackboard Organizers for paper, hanging files, binders and CD's – keeping work in sight and easily accessible, yet organized and clear of the worksurface.