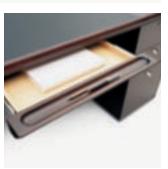

Millennium is well prepared to address the need for effective technology management. Cable management cavity desks effectively hide excess cable and allow for convenient access to power and data links. Optional hinged modesty panels and cable management cut-outs for cable transfer provide complete flexibility for cable management. A variety of power and data grommets feature easy plug-in at the worksurface level, and above the worksurface in tackboards, for all electrical, phone, modem and network connections. Cable management raceways mounted beneath the worksurface keep source cables hidden from view.