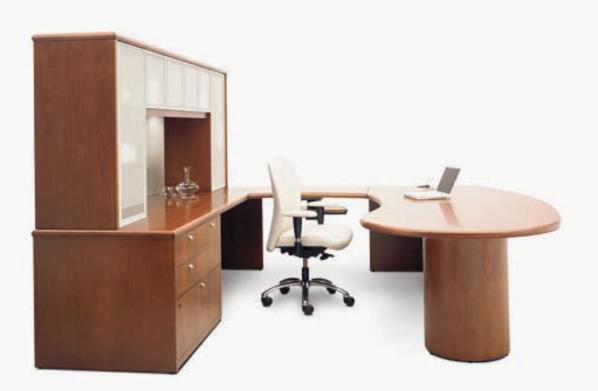

## MILLENNIUM | A TEAM PLAYER

With its curvaceous shapes and gentle curves, Millennium is ideal for incorporating meeting space into the private office environment. The selection of shapes and sizes mean that every workspace can be designed to allow a multitude of working and teaming applications. New hinged modesty panels provide easier and fast access to walls behind your suite.

#### MILLENNIUM | ENDLESS CONFIGURATIONS

The extensive selection of products, sizes, shapes and options within Millennium provide a single solution for a workspace. With such varied choice in products – private office furniture, reception, conference, storage and occasional tables – the understated elegance of Millennium offers virtually endless possibilities. Millennium now features Tackboard Organizers for paper, hanging files, binders and CD's – keeping work in sight and easily accessible, yet organized and clear of the worksurface.

Millennium is well prepared to address the need for effective technology management. Cable management cavity desks effectively hide excess cable and allow for convenient access to power and data links. Optional hinged modesty panels and cable management cut-outs for cable transfer provide complete flexibility for cable management. A variety of power and data grommets feature easy plug-in at the worksurface level, and above the worksurface in tackboards, for all electrical, phone, modem and network connections. Cable management raceways mounted beneath the worksurface keep source cables hidden from view.