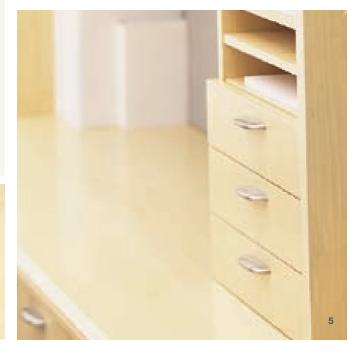

## MILLENNIUM | STORAGE

Included in the line are lateral files, bookcases, library shelving, combination filing and bookcase units in several widths, depths and heights. New features for Millennium include mobile pedestals with an upholstered seat option and curved corner bookcases in all heights.

#### MILLENNIUM | THOUSANDS OF COMBINATIONS

New options within the Millennium series include perforated metal modesty panels and frameless glass doors. Wardrobes feature a chrome hanging bar for coat and jacket storage and a rubber boot mat. Mobile pedestals are available with an upholstered seat cushion to make them multi-functional.

# MILLENNIUM | STORAGE