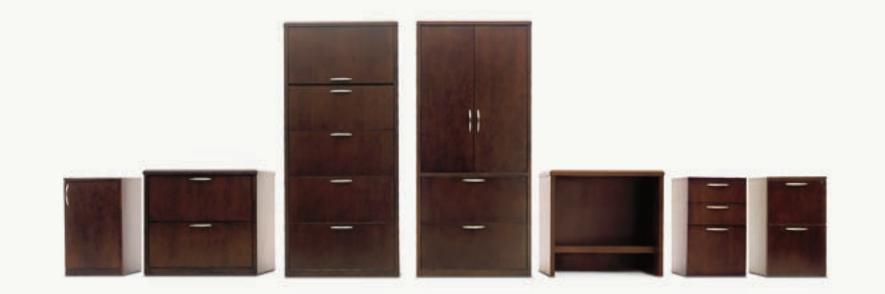

## MILLENNIUM | STORAGE

Included in the line are lateral files, bookcases, library shelving, combination filing and bookcase units in several widths, depths and heights. New features for Millennium include mobile pedestals with an upholstered seat option and curved corner bookcases in all heights.

#### MILLENNIUM | THOUSANDS OF COMBINATIONS

New options within the Millennium series include perforated metal modesty panels and frameless glass doors. Wardrobes feature a chrome hanging bar for coat and jacket storage and a rubber boot mat. Mobile pedestals are available with an upholstered seat cushion to make them multi-functional.

# MILLENNIUM | STORAGE