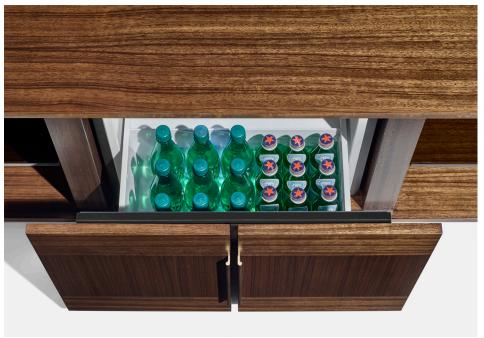

## FORENA

In multi-use meeting spaces where work and entertainment go hand-in-hand, consoles are required to offer more than simple storage. With the Forena suite of credenzas, storage is only the beginning. Designed through a "resimmercial" lens, Forena is offered in three styles — Credenzas, Media Console, and Media Island — each nuanced for various workspaces with features such as built-in soundbar space, refrigeration drawers, waste and recycling compartments, and equipment racking, all enclosed within an elegant case.