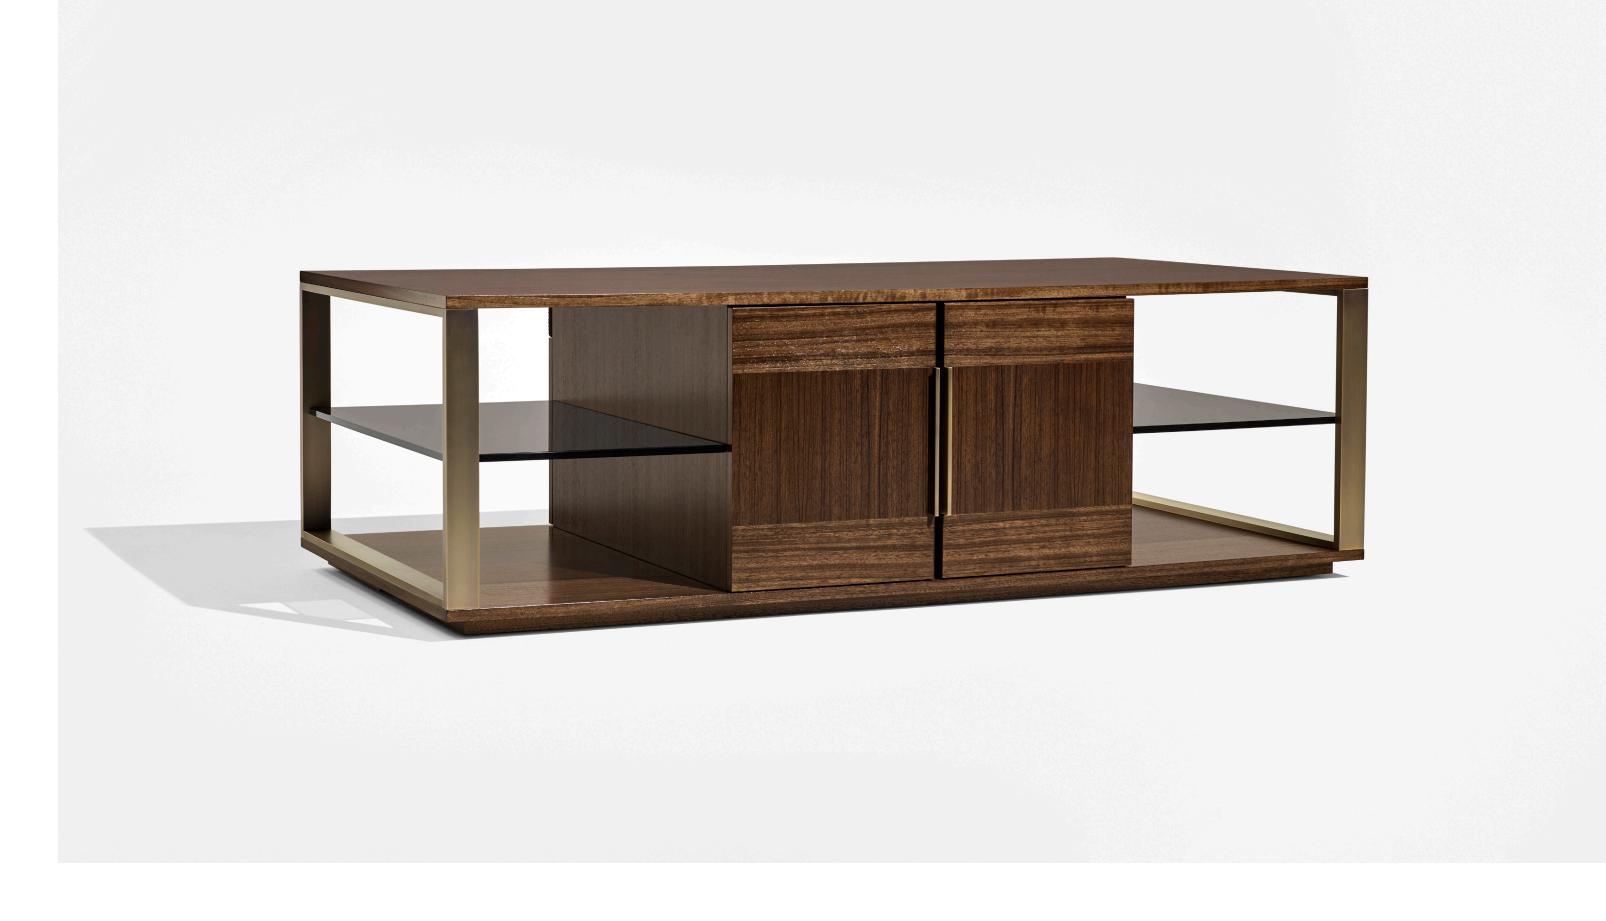

## FORENA

In multi-use meeting spaces where work and entertainment go hand-in-hand, consoles are required to offer more than simple storage. With the Forena suite of credenzas, storage is only the beginning. Designed through a "resimmercial" lens, Forena is offered in three styles — Credenzas, Media Console, and Media Island — each nuanced for various workspaces with features such as built-in soundbar space, refrigeration drawers, waste and recycling compartments, and equipment racking, all enclosed within an elegant case.