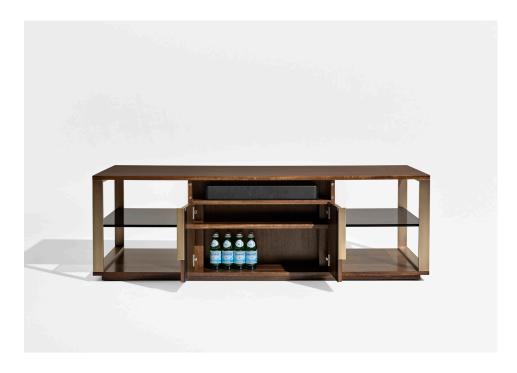

## FORENA

In multi-use meeting spaces where work and entertainment go hand-in-hand, consoles are required to offer more than simple storage. With the Forena suite of credenzas, storage is only the beginning. Designed through a "resimmercial" lens, Forena is offered in three styles — Credenzas, Media Console, and Media Island — each nuanced for various workspaces with features such as built-in soundbar space, refrigeration drawers, waste and recycling compartments, and equipment racking, all enclosed within an elegant case.