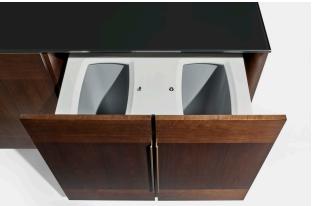

## FORENA

In multi-use meeting spaces where work and entertainment go hand-in-hand, consoles are required to offer more than simple storage. With the Forena suite of credenzas, storage is only the beginning. Designed through a "resimmercial" lens, Forena is offered in three styles — Credenzas, Media Console, and Media Island — each nuanced for various workspaces with features such as built-in soundbar space, refrigeration drawers, waste and recycling compartments, and equipment racking, all enclosed within an elegant case.