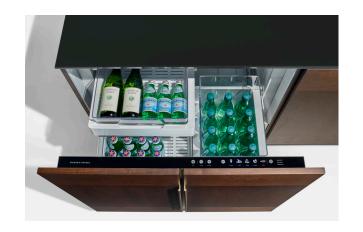

## FORENA

In multi-use meeting spaces where work and entertainment go hand-in-hand, consoles are required to offer more than simple storage. With the Forena suite of credenzas, storage is only the beginning. Designed through a "resimmercial" lens, Forena is offered in three styles — Credenzas, Media Console, and Media Island — each nuanced for various workspaces with features such as built-in soundbar space, refrigeration drawers, waste and recycling compartments, and equipment racking, all enclosed within an elegant case.