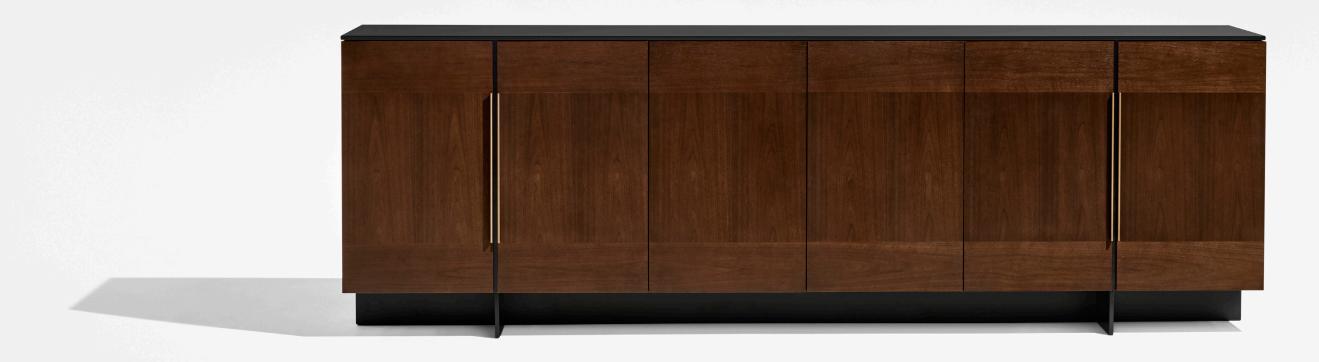

## FORENA

In multi-use meeting spaces where work and entertainment go hand-in-hand, consoles are required to offer more than simple storage. With the Forena suite of credenzas, storage is only the beginning. Designed through a "resimmercial" lens, Forena is offered in three styles — Credenzas, Media Console, and Media Island — each nuanced for various workspaces with features such as built-in soundbar space, refrigeration drawers, waste and recycling compartments, and equipment racking, all enclosed within an elegant case.