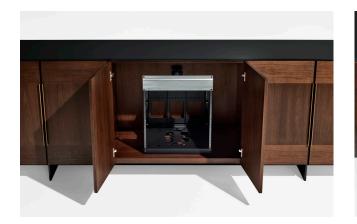

## FORENA

In multi-use meeting spaces where work and entertainment go hand-in-hand, consoles are required to offer more than simple storage. With the Forena suite of credenzas, storage is only the beginning. Designed through a "resimmercial" lens, Forena is offered in three styles — Credenzas, Media Console, and Media Island — each nuanced for various workspaces with features such as built-in soundbar space, refrigeration drawers, waste and recycling compartments, and equipment racking, all enclosed within an elegant case.