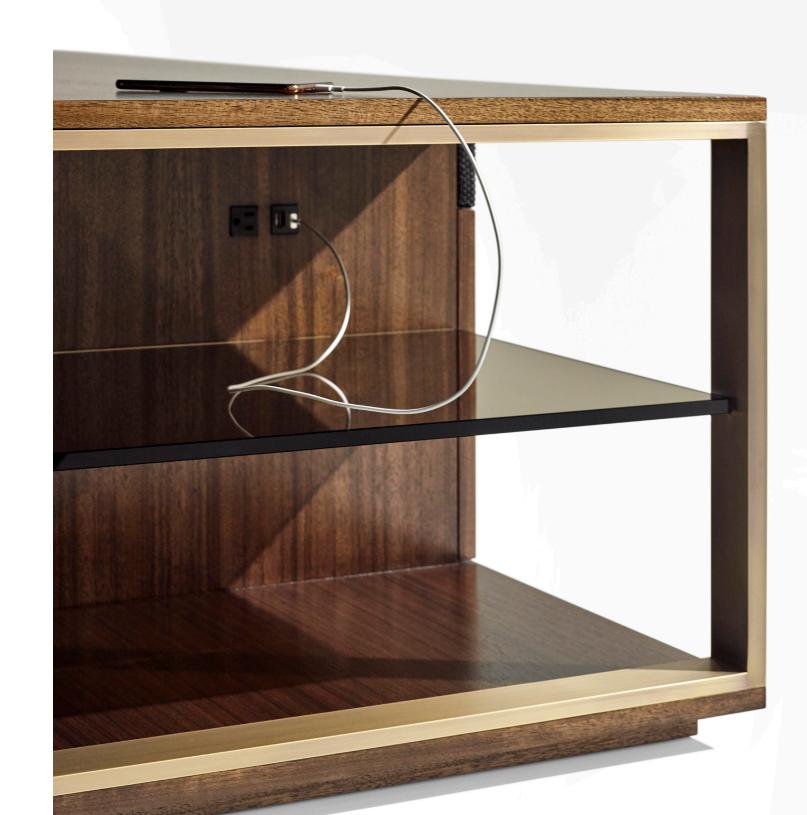

## FORENA

In multi-use meeting spaces where work and entertainment go hand-in-hand, consoles are required to offer more than simple storage. With the Forena suite of credenzas, storage is only the beginning. Designed through a "resimmercial" lens, Forena is offered in three styles — Credenzas, Media Console, and Media Island — each nuanced for various workspaces with features such as built-in soundbar space, refrigeration drawers, waste and recycling compartments, and equipment racking, all enclosed within an elegant case.