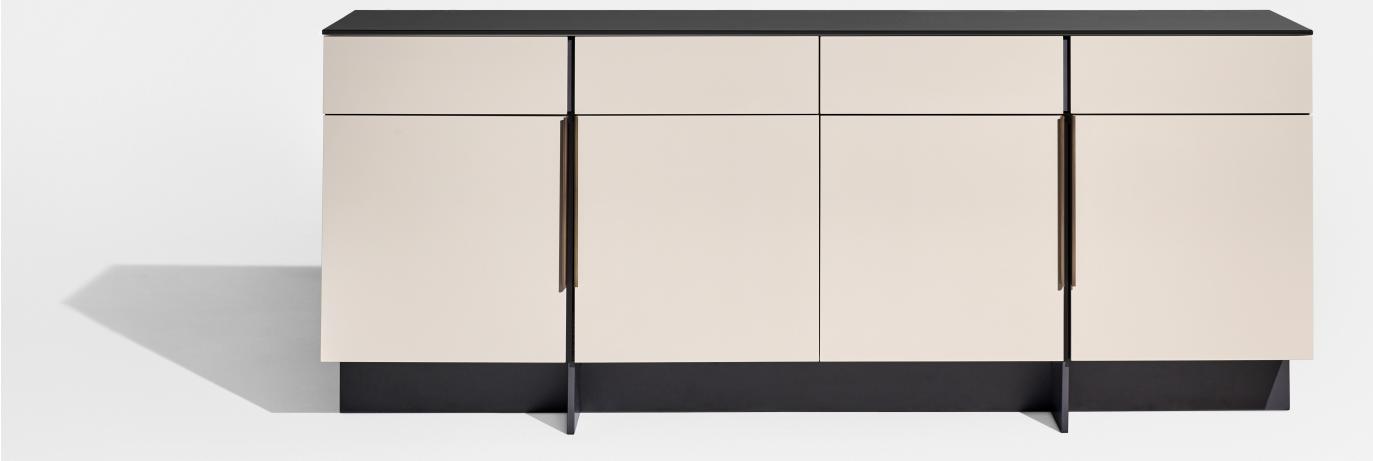

## FORENA

In multi-use meeting spaces where work and entertainment go hand-in-hand, consoles are required to offer more than simple storage. With the Forena suite of credenzas, storage is only the beginning. Designed through a "resimmercial" lens, Forena is offered in three styles — Credenzas, Media Console, and Media Island — each nuanced for various workspaces with features such as built-in soundbar space, refrigeration drawers, waste and recycling compartments, and equipment racking, all enclosed within an elegant case.