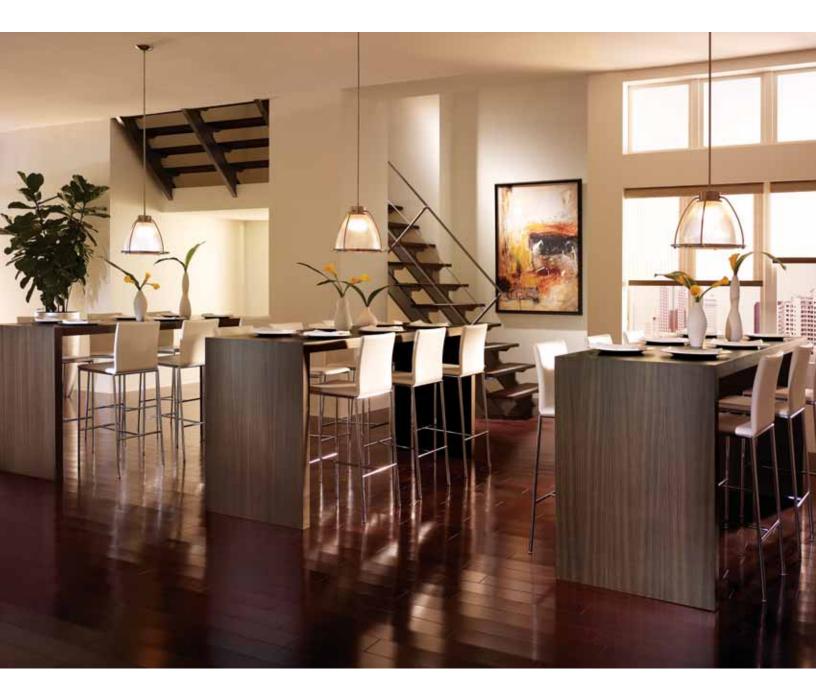

## PRAT...clean lines with broad market appeal

Davis offers a standard solution to the dilemma of the custom Parson table with the PRAT Table Series. This table has a broad range of functions...from elegant restaurants to wi-fi cafés. The mitered joints and excellent craftsmanship sets this table apart from the typical offerings.

Three standard size tables are available at 42" high, 29" deep with lengths at 59", 89" or 119". There are five standard veneers - beech, maple, oak, walnut, and zebrano. Solid and wood grain laminates are also offered on these tables. Customs are available upon request.

shown: three - PR-7089-ZZ 89" Stand-up Tables / 3302 Grey Zebrano, shown with MilanoLight Bar Stools