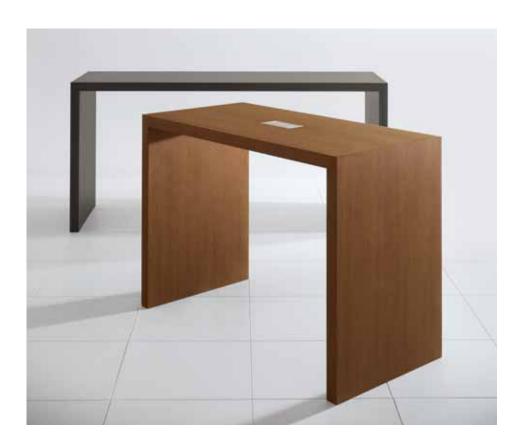

## PRAT...clean lines with broad market appeal

Davis offers a standard solution to the dilemma of the custom Parson table with the PRAT Table Series. This table has a broad range of functions...from elegant restaurants to wi-fi cafés. The mitered joints and excellent craftsmanship sets this table apart from the typical offerings.

Three standard size tables are available at 42" high, 29" deep with lengths at 59", 89" or 119". There are five standard veneers - beech, maple, oak, walnut, and zebrano. Solid and wood grain laminates are also offered on these tables. Customs are available upon request.

shown: three - PR-7089-ZZ 89" Stand-up Tables / 3302 Grey Zebrano, shown with MilanoLight Bar Stools