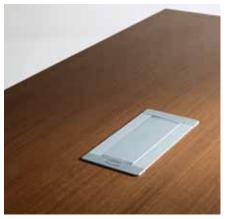

P R A T

T A B L E

S E R I E S

P R A T

T A B L E

F R O M

PRAT...add power or data

All tables may be ordered with optional power or power/data unit. There is a metal channel under the table to manage the wires. The power plug feeds out of the side leg to plug into a floor monument.