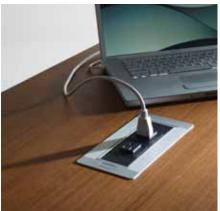

P R A T

T A B L E

S E R I E S

P R A T

T A B L E

F R O M

PRAT...add power or data

All tables may be ordered with optional power or power/data unit. There is a metal channel under the table to manage the wires. The power plug feeds out of the side leg to plug into a floor monument.