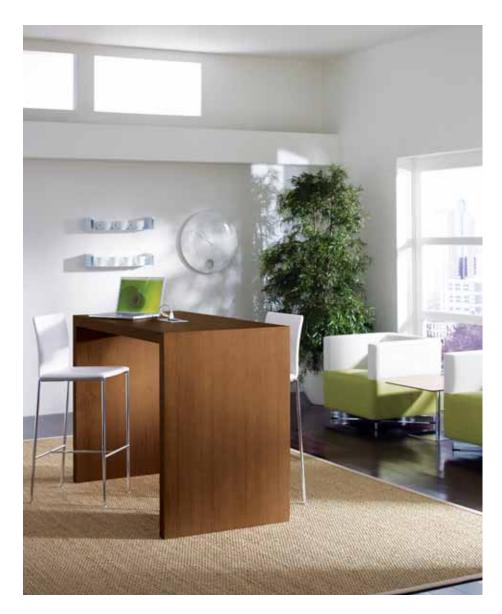

## PRAT...clean lines with broad market appeal

Davis offers a standard solution to the dilemma of the custom Parson table with the PRAT Table Series. This table has a broad range of functions...from elegant restaurants to wi-fi cafés. The mitered joints and excellent craftsmanship sets this table apart from the typical offerings.

Three standard size tables are available at 42" high, 29" deep with lengths at 59", 89" or 119". There are five standard veneers - beech, maple, oak, walnut, and zebrano. Solid and wood grain laminates are also offered on these tables. Customs are available upon request.

shown: three - PR-7089-ZZ 89" Stand-up Tables / 3302 Grey Zebrano, shown with MilanoLight Bar Stools