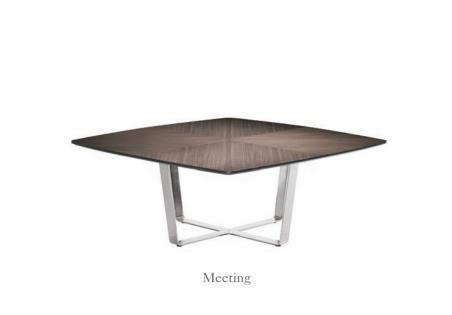

#### TUNE...a more sophisticated way to conduct meetings

Never has the professional felt so personal. TUNE meeting tables bring a refined, yet calming, aesthetic to assemblies of ten or fewer guests.

Unlike other pieces in the collection, TUNE freestanding meeting tables feature jewel-like cross bases that showcase a unique mitered connection.