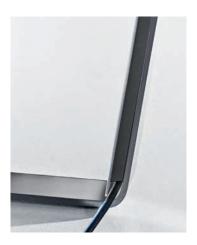

Quality materials and timeless craftsmanship are the hallmarks of every piece that Davis offers, and the TUNE Collection is certainly no exception.

A leather-wrapped center band creates a clutter-free visual plane by discreetly hiding power and data outlets and rendering drink coasters obsolete. The delicately angled, stylish metal frames conceal power and data cables running from floor outlets through a magnetic channel to the connection troughs under each table. A variety of Oak, Walnut, and Zebrano veneers have been selected for their visual impact. For added discretion, modesty panels are available on many pieces within the TUNE Collection.