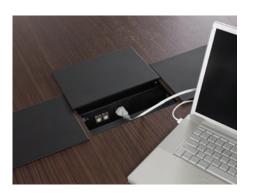

Quality materials and timeless craftsmanship are the hallmarks of every piece that Davis offers, and the TUNE Collection is certainly no exception.

A leather-wrapped center band creates a clutter-free visual plane by discreetly hiding power and data outlets and rendering drink coasters obsolete. The delicately angled, stylish metal frames conceal power and data cables running from floor outlets through a magnetic channel to the connection troughs under each table. A variety of Oak, Walnut, and Zebrano veneers have been selected for their visual impact. For added discretion, modesty panels are available on many pieces within the TUNE Collection.