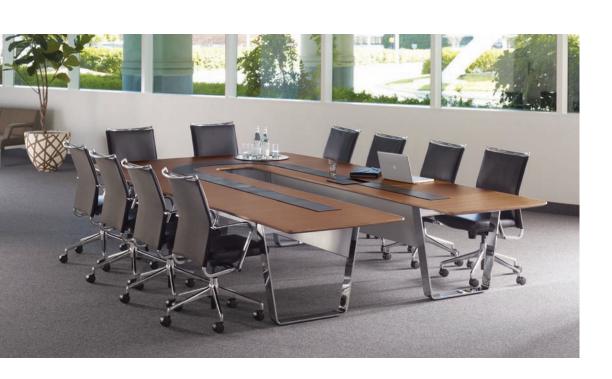

# ${\tt TUNE...} \textit{transforming conferences into works of art}$

The eyes dance along the subtle curves and soft lines of the TUNE conferencing tables. As sleek and stylish as their counterparts in the collection, their striking beauty belies their innate ability to keep everyone at the table focused and connected.

Quality materials and timeless craftsmanship are the hallmarks of every piece that Davis offers, and the TUNE Collection is certainly no exception.

A leather-wrapped center band creates a clutter-free visual plane by discreetly hiding power and data outlets and rendering drink coasters obsolete. The delicately angled, stylish metal frames conceal power and data cables running from floor outlets through a magnetic channel to the connection troughs under each table. A variety of Oak, Walnut, and Zebrano veneers have been selected for their visual impact. For added discretion, modesty panels are available on many pieces within the TUNE Collection.