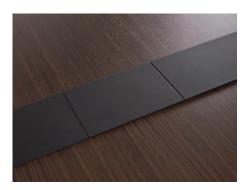

Quality materials and timeless craftsmanship are the hallmarks of every piece that Davis offers, and the TUNE Collection is certainly no exception.

A leather-wrapped center band creates a clutter-free visual plane by discreetly hiding power and data outlets and rendering drink coasters obsolete. The delicately angled, stylish metal frames conceal power and data cables running from floor outlets through a magnetic channel to the connection troughs under each table. A variety of Oak, Walnut, and Zebrano veneers have been selected for their visual impact. For added discretion, modesty panels are available on many pieces within the TUNE Collection.