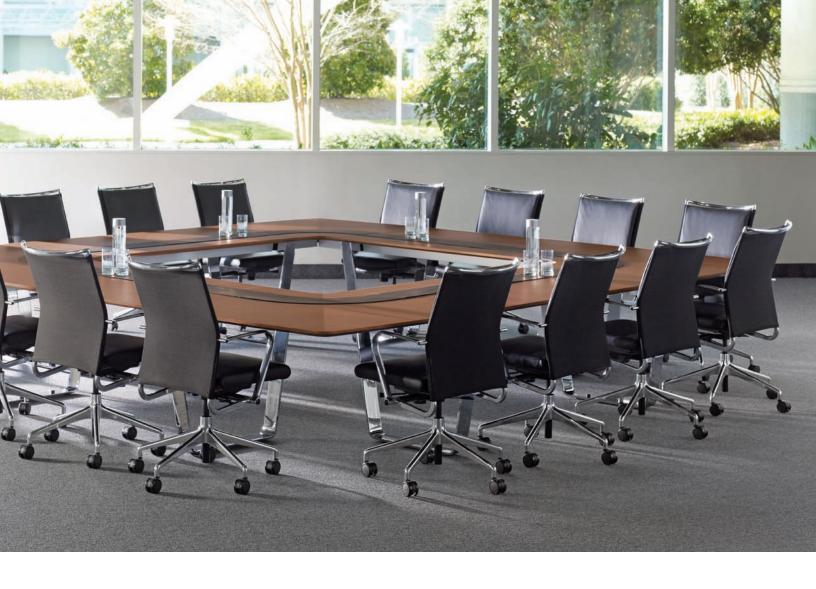

### TUNE...a celebrated movement in adaptable design

Whether entertaining groups large or small, gathering for conversation, or focusing on a presentation, TUNE modular tables provide the flexibility to fit any occasion.

Style is always forefront in the TUNE Collection, as evidenced by subtle nuances in the round and square modular table configurations. These shapes feature tops with mitered grain patterns at the joints for a dazzling and dramatic appearance.