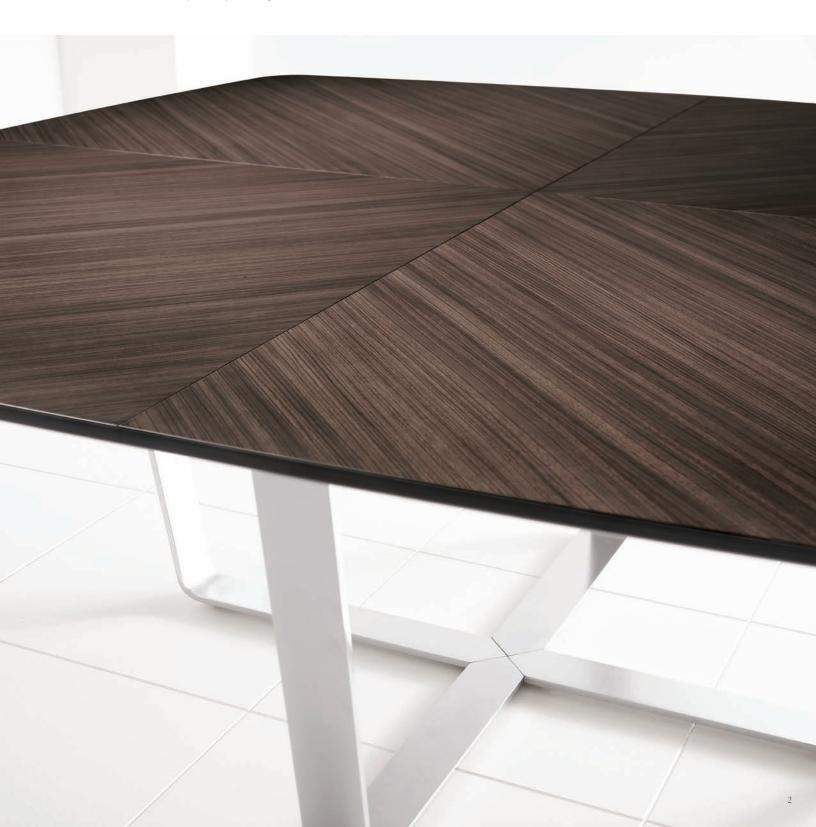

With its dramatic wood grain veneers and gracefully sculpted metal frames, TUNE is a treasure to behold. Experience the collection first hand, and you'll agree it's a necessary luxury that adds both sense and sensibility to any workspace.

Style is always forefront in the TUNE Collection, as evidenced by subtle nuances in the round and square modular table configurations. These shapes feature tops with mitered grain patterns at the joints for a dazzling and dramatic appearance.