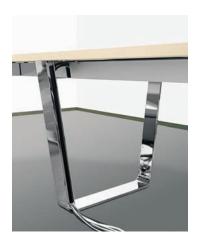

#### TUNE...a more sophisticated way to conduct meetings

Never has the professional felt so personal. TUNE meeting tables bring a refined, yet calming, aesthetic to assemblies of ten or fewer guests.

Unlike other pieces in the collection, TUNE freestanding meeting tables feature jewel-like cross bases that showcase a unique mitered connection.

Quality materials and timeless craftsmanship are the hallmarks of every piece that Davis offers, and the TUNE Collection is certainly no exception.

A leather-wrapped center band creates a clutter-free visual plane by discreetly hiding power and data outlets and rendering drink coasters obsolete. The delicately angled, stylish metal frames conceal power and data cables running from floor outlets through a magnetic channel to the connection troughs under each table. A variety of Oak, Walnut, and Zebrano veneers have been selected for their visual impact. For added discretion, modesty panels are available on many pieces within the TUNE Collection.