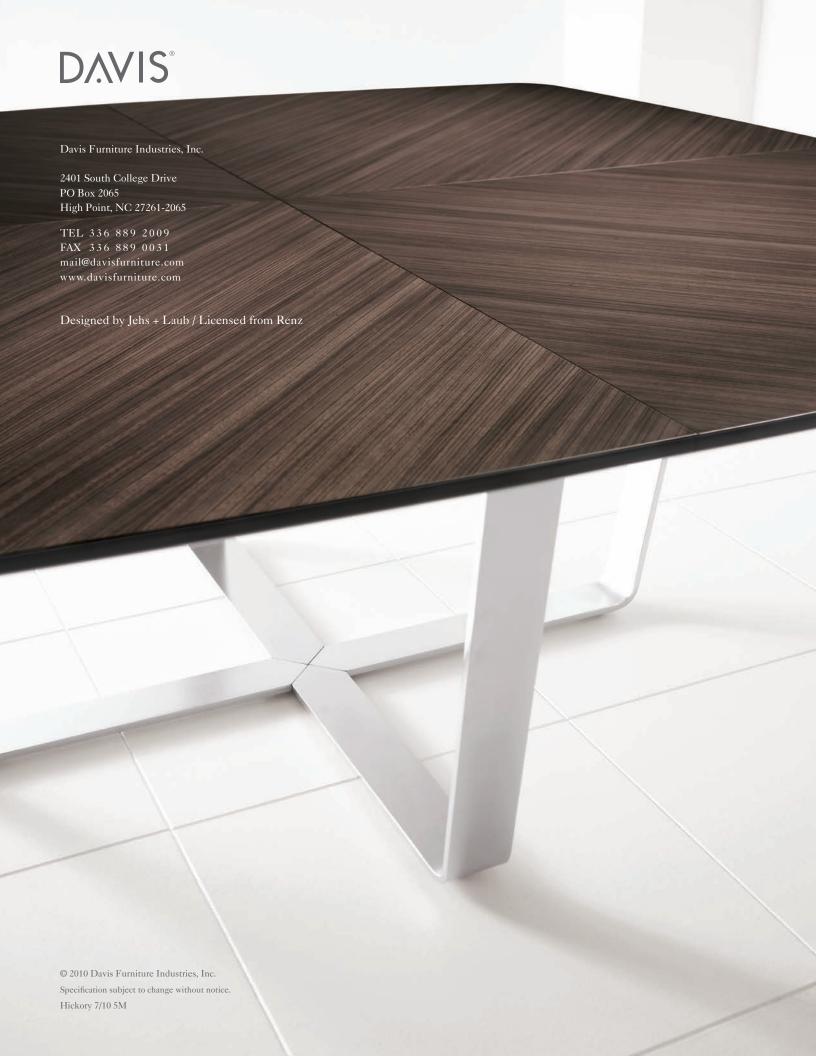

With its dramatic wood grain veneers and gracefully sculpted metal frames, TUNE is a treasure to behold. Experience the collection first hand, and you'll agree it's a necessary luxury that adds both sense and sensibility to any workspace.

Style is always forefront in the TUNE Collection, as evidenced by subtle nuances in the round and square modular table configurations. These shapes feature tops with mitered grain patterns at the joints for a dazzling and dramatic appearance.

Quality materials and timeless craftsmanship are the hallmarks of every piece that Davis offers, and the TUNE Collection is certainly no exception.

A leather-wrapped center band creates a clutter-free visual plane by discreetly hiding power and data outlets and rendering drink coasters obsolete. The delicately angled, stylish metal frames conceal power and data cables running from floor outlets through a magnetic channel to the connection troughs under each table. A variety of Oak, Walnut, and Zebrano veneers have been selected for their visual impact. For added discretion, modesty panels are available on many pieces within the TUNE Collection.