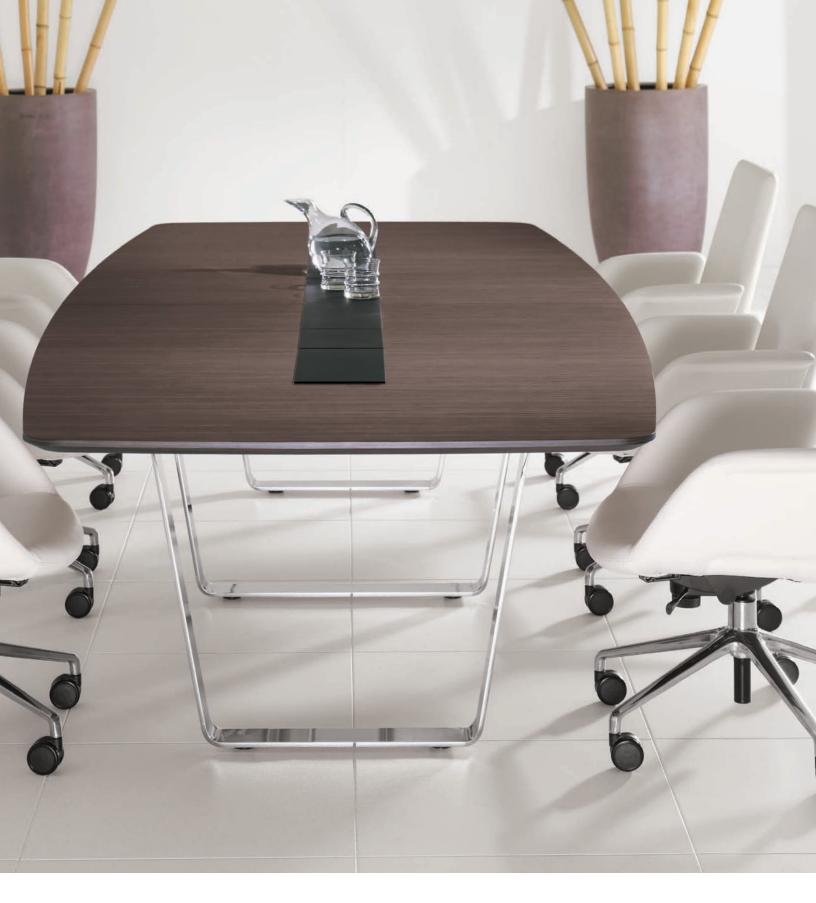

#### TUNE...a more sophisticated way to conduct meetings

Never has the professional felt so personal. TUNE meeting tables bring a refined, yet calming, aesthetic to assemblies of ten or fewer guests.

Unlike other pieces in the collection, TUNE freestanding meeting tables feature jewel-like cross bases that showcase a unique mitered connection.

Quality materials and timeless craftsmanship are the hallmarks of every piece that Davis offers, and the TUNE Collection is certainly no exception.

A leather-wrapped center band creates a clutter-free visual plane by discreetly hiding power and data outlets and rendering drink coasters obsolete. The delicately angled, stylish metal frames conceal power and data cables running from floor outlets through a magnetic channel to the connection troughs under each table. A variety of Oak, Walnut, and Zebrano veneers have been selected for their visual impact. For added discretion, modesty panels are available on many pieces within the TUNE Collection.