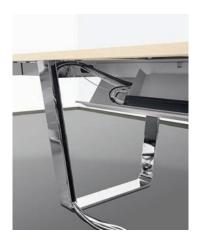

Quality materials and timeless craftsmanship are the hallmarks of every piece that Davis offers, and the TUNE Collection is certainly no exception.

A leather-wrapped center band creates a clutter-free visual plane by discreetly hiding power and data outlets and rendering drink coasters obsolete. The delicately angled, stylish metal frames conceal power and data cables running from floor outlets through a magnetic channel to the connection troughs under each table. A variety of Oak, Walnut, and Zebrano veneers have been selected for their visual impact. For added discretion, modesty panels are available on many pieces within the TUNE Collection.