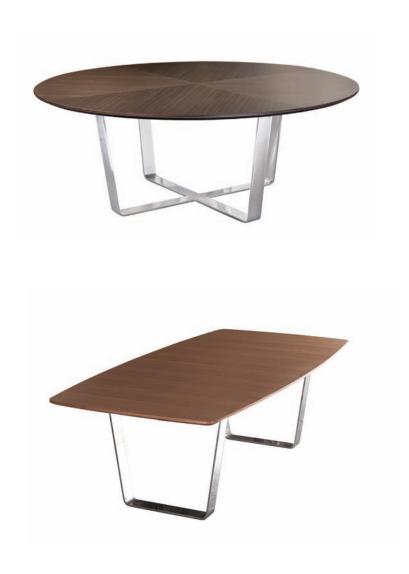

#### TUNE...a more sophisticated way to conduct meetings

Never has the professional felt so personal. TUNE meeting tables bring a refined, yet calming, aesthetic to assemblies of ten or fewer guests.

Unlike other pieces in the collection, TUNE freestanding meeting tables feature jewel-like cross bases that showcase a unique mitered connection.

Style is always forefront in the TUNE Collection, as evidenced by subtle nuances in the round and square modular table configurations. These shapes feature tops with mitered grain patterns at the joints for a dazzling and dramatic appearance.