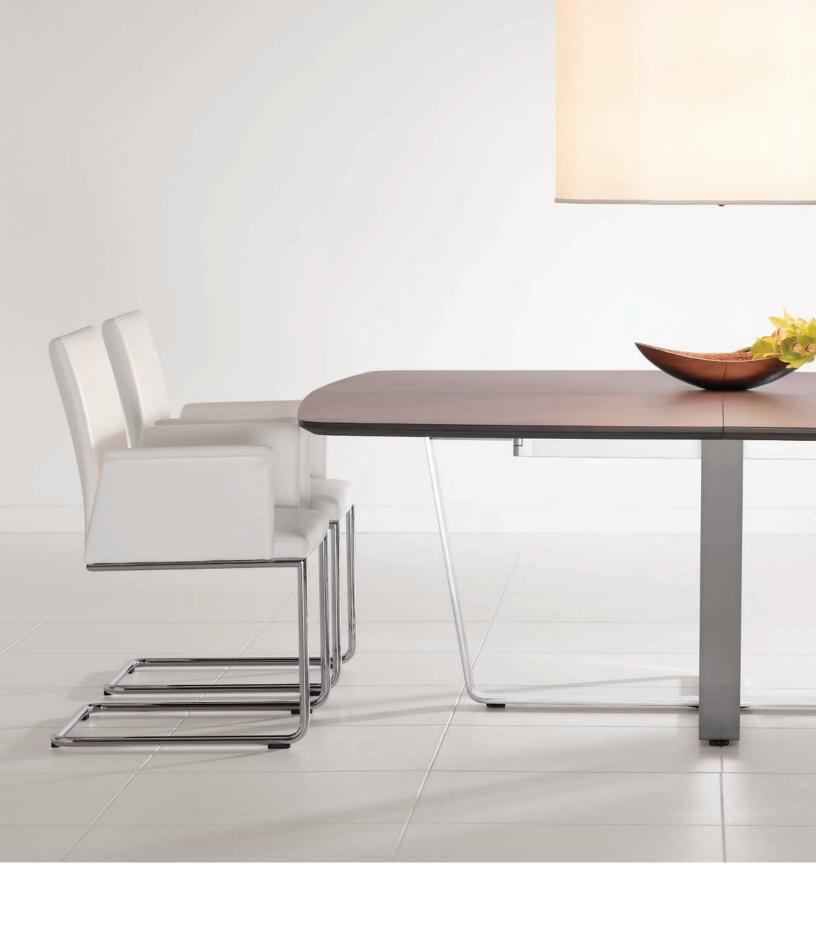

#### TUNE...a more sophisticated way to conduct meetings

Never has the professional felt so personal. TUNE meeting tables bring a refined, yet calming, aesthetic to assemblies of ten or fewer guests.

Unlike other pieces in the collection, TUNE freestanding meeting tables feature jewel-like cross bases that showcase a unique mitered connection.

# ${\tt TUNE...} \textit{transforming conferences into works of art}$

The eyes dance along the subtle curves and soft lines of the TUNE conferencing tables. As sleek and stylish as their counterparts in the collection, their striking beauty belies their innate ability to keep everyone at the table focused and connected.