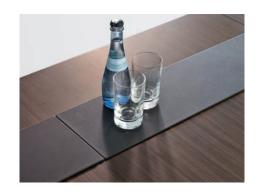

Quality materials and timeless craftsmanship are the hallmarks of every piece that Davis offers, and the TUNE Collection is certainly no exception.

A leather-wrapped center band creates a clutter-free visual plane by discreetly hiding power and data outlets and rendering drink coasters obsolete. The delicately angled, stylish metal frames conceal power and data cables running from floor outlets through a magnetic channel to the connection troughs under each table. A variety of Oak, Walnut, and Zebrano veneers have been selected for their visual impact. For added discretion, modesty panels are available on many pieces within the TUNE Collection.