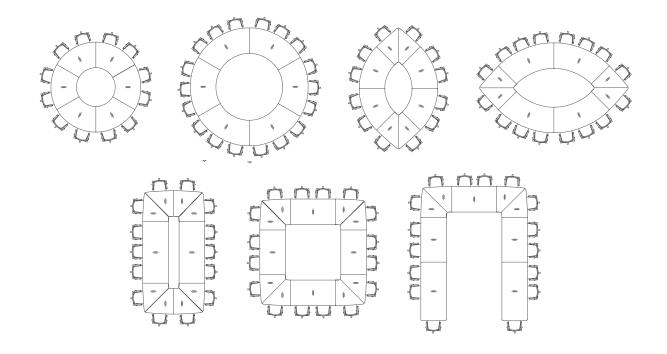

### TUNE...a celebrated movement in adaptable design

Whether entertaining groups large or small, gathering for conversation, or focusing on a presentation, TUNE modular tables provide the flexibility to fit any occasion.

Style is always forefront in the TUNE Collection, as evidenced by subtle nuances in the round and square modular table configurations. These shapes feature tops with mitered grain patterns at the joints for a dazzling and dramatic appearance.