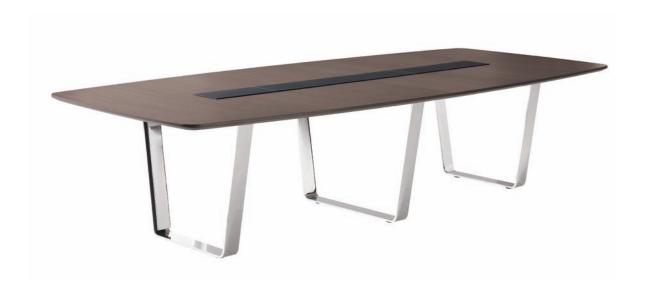

# ${\tt TUNE...} \textit{transforming conferences into works of art}$

The eyes dance along the subtle curves and soft lines of the TUNE conferencing tables. As sleek and stylish as their counterparts in the collection, their striking beauty belies their innate ability to keep everyone at the table focused and connected.

Quality materials and timeless craftsmanship are the hallmarks of every piece that Davis offers, and the TUNE Collection is certainly no exception.

A leather-wrapped center band creates a clutter-free visual plane by discreetly hiding power and data outlets and rendering drink coasters obsolete. The delicately angled, stylish metal frames conceal power and data cables running from floor outlets through a magnetic channel to the connection troughs under each table. A variety of Oak, Walnut, and Zebrano veneers have been selected for their visual impact. For added discretion, modesty panels are available on many pieces within the TUNE Collection.