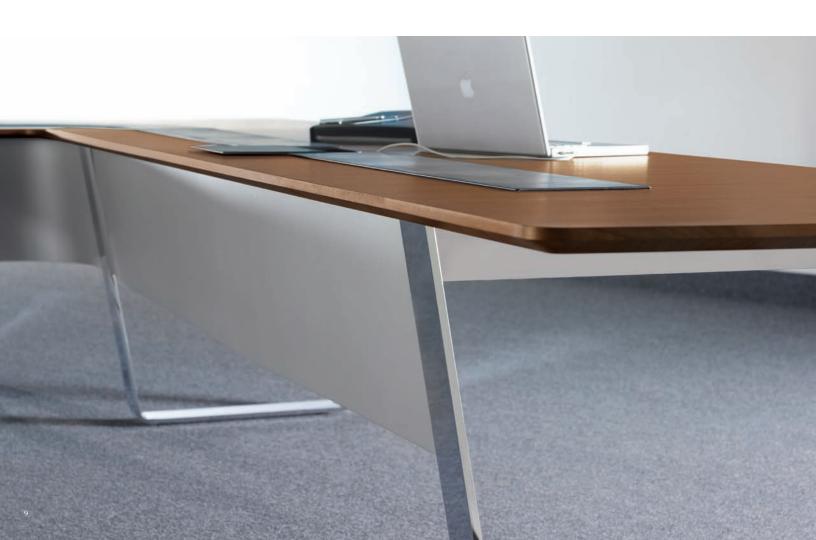

Style is always forefront in the TUNE Collection, as evidenced by subtle nuances in the round and square modular table configurations. These shapes feature tops with mitered grain patterns at the joints for a dazzling and dramatic appearance.

Quality materials and timeless craftsmanship are the hallmarks of every piece that Davis offers, and the TUNE Collection is certainly no exception.

A leather-wrapped center band creates a clutter-free visual plane by discreetly hiding power and data outlets and rendering drink coasters obsolete. The delicately angled, stylish metal frames conceal power and data cables running from floor outlets through a magnetic channel to the connection troughs under each table. A variety of Oak, Walnut, and Zebrano veneers have been selected for their visual impact. For added discretion, modesty panels are available on many pieces within the TUNE Collection.