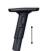

#### arms

4u arm with 6-way adjustment, black finish.

4u arm with 6-way adjustment, white

Basic height adjustable arm, black finish.

Fixed conference Roll back arm.

8-way adjustable 8-way adjustable 8-way adjustable