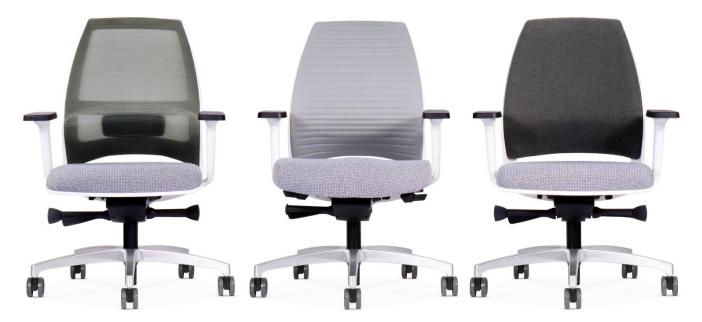

## Flexibility

With its variety of options, 4u serves as a work chair, a tall or extra-tall stool or as a conference chair with fixed arms. Select from a 4-way elastomeric stretch mesh back, welded fabric (groove) back or upholstered back. Pair with one of its 2 seat options—original slim line design with seat pan or enhanced comfort seat. Both are available in medium & large.

#### mesh colors

Black.

Charcoal.

Black.

Dark grey.

Light grey.

Navy.

#### frame finishes

Green.

Please visit our website to find your local representative and browse additional options for this series.