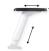

#### bases

Black nylon 5-star base.

groove colors

Polished aluminum 5-star base.

Brushed aluminum 5-star.

← Each base can pair with a stool kit/foot ring