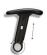

#### arms

4u arm with 6-way adjustment, black finish.

4u arm with 6-way adjustment, white

Basic height adjustable arm, black finish.

Fixed conference Roll back arm.

8-way adjustable 8-way adjustable 8-way adjustable