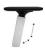

#### bases

Black nylon 5-star base.

groove colors

Polished aluminum 5-star base.

Brushed aluminum 5-star.

← Each base can pair with a stool kit/foot ring