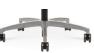

#### bases

Black nylon 5-star base.

groove colors

Polished aluminum 5-star base.

Brushed aluminum 5-star.

← Each base can pair with a stool kit/foot ring