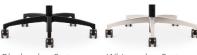

#### bases

Black nylon 5-star base.

groove colors

Polished aluminum 5-star base.

Brushed aluminum 5-star.

← Each base can pair with a stool kit/foot ring