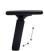

#### arms

4u arm with 6-way adjustment, black finish.

4u arm with 6-way adjustment, white

Basic height adjustable arm, black finish.

Fixed conference Roll back arm.

8-way adjustable 8-way adjustable 8-way adjustable