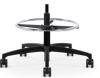

#### bases

Black nylon 5-star base.

groove colors

Polished aluminum 5-star base.

Brushed aluminum 5-star.

← Each base can pair with a stool kit/foot ring