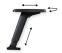

#### arms

4u arm with 6-way adjustment, black finish.

4u arm with 6-way adjustment, white

Basic height adjustable arm, black finish.

Fixed conference Roll back arm.

8-way adjustable 8-way adjustable 8-way adjustable