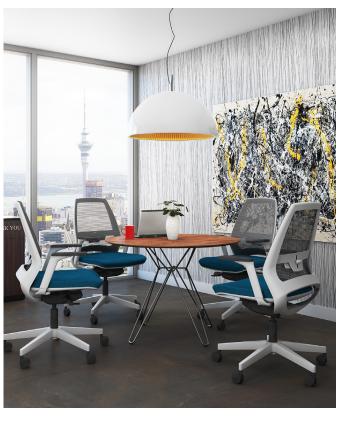

## Flexibility

With its variety of options, 4u serves as a work chair, a tall or extra-tall stool or as a conference chair with fixed arms. Select from a 4-way elastomeric stretch mesh back, welded fabric (groove) back or upholstered back. Pair with one of its 2 seat options—original slim line design with seat pan or enhanced comfort seat. Both are available in medium & large.

#### bases

Black nylon 5-star base.

groove colors

Polished aluminum 5-star base.

Brushed aluminum 5-star.

← Each base can pair with a stool kit/foot ring