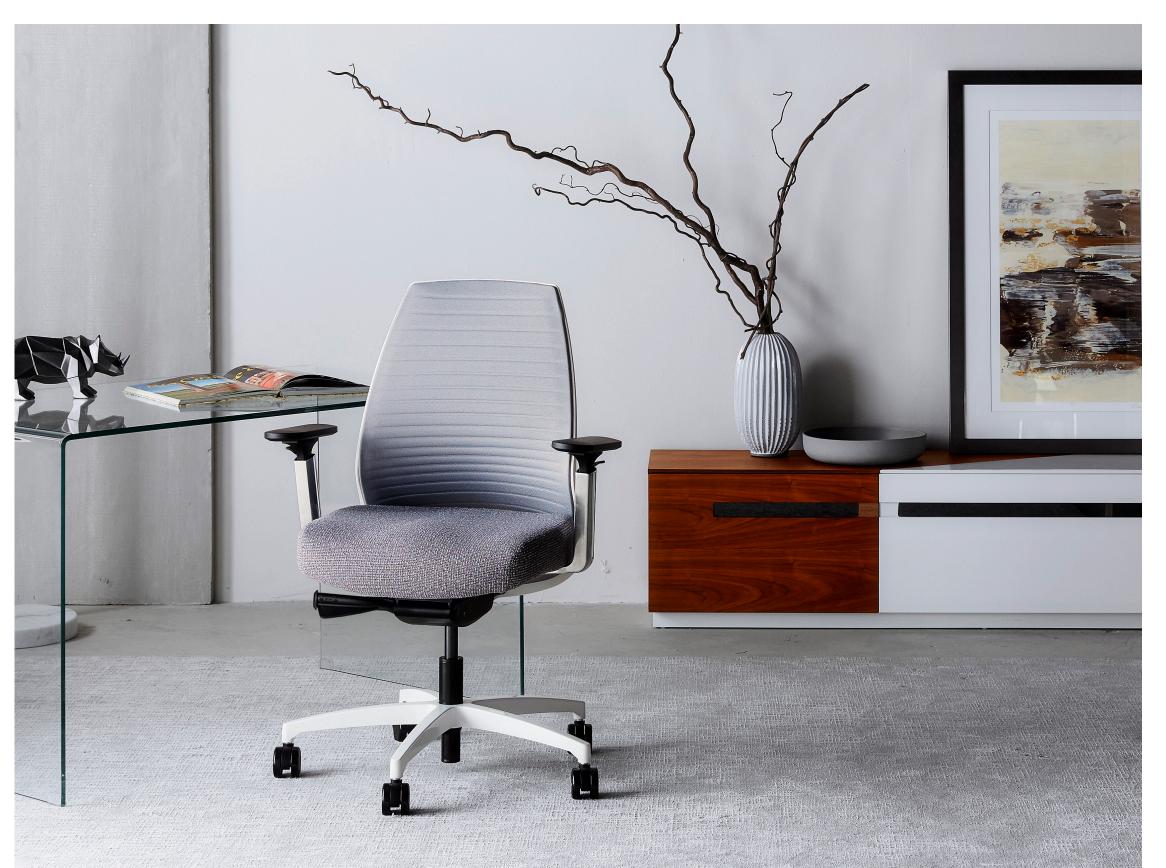

# Cutting edge Italian ergonomic design made 4u.

The flowing sleek lines of 4u add to the ambiance of sophistication in any environment while also providing incredible ergonomics, comfort, and functionality.

## Flexibility

With its variety of options, 4u serves as a work chair, a tall or extra-tall stool or as a conference chair with fixed arms. Select from a 4-way elastomeric stretch mesh back, welded fabric (groove) back or upholstered back. Pair with one of its 2 seat options—original slim line design with seat pan or enhanced comfort seat. Both are available in medium & large.

# lumbar option

Easy adjustable lumbar support (optional) in black or white. Avaialble on mesh & groove backs.