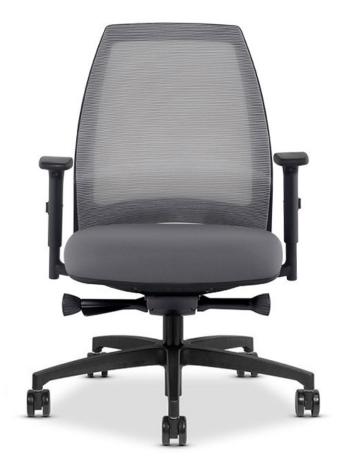

# Cutting edge Italian ergonomic design made 4u.

The flowing sleek lines of 4u add to the ambiance of sophistication in any environment while also providing incredible ergonomics, comfort, and functionality.

## Flexibility

With its variety of options, 4u serves as a work chair, a tall or extra-tall stool or as a conference chair with fixed arms. Select from a 4-way elastomeric stretch mesh back, welded fabric (groove) back or upholstered back. Pair with one of its 2 seat options—original slim line design with seat pan or enhanced comfort seat. Both are available in medium & large.

### features

- Black or white frame.
- Original slim line or extra comfort seats.
- Quick adjust advanced synchro and body balance mechanisms with optional seat depth adjustments.
- 12 year warranty (5 years for mesh & groove fabric).