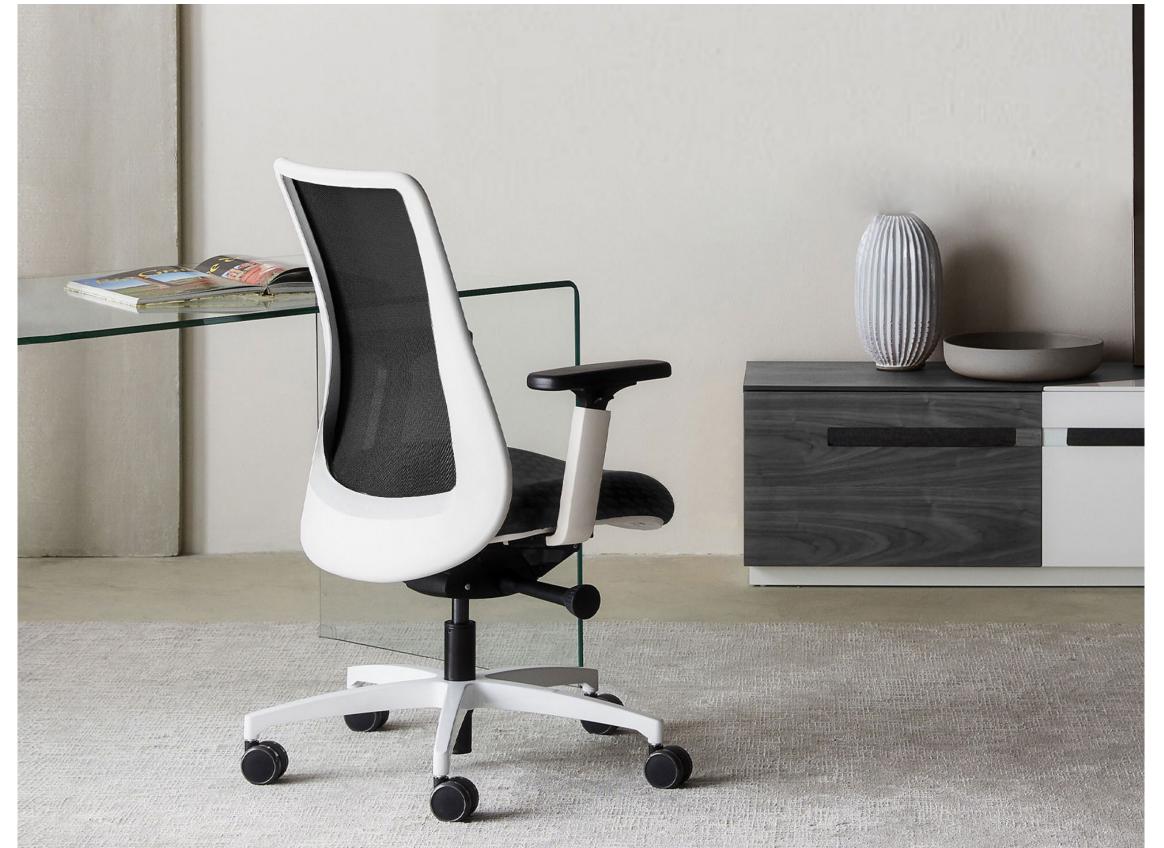

# One look is instant captivation, taking a seat is instant elation.

The 4-way elastomeric stretch mesh, contoured Genie<sup>®</sup> lamp-inspired frame, and waterfall seat work in harmony to relieve pressure points and deliver the best-of-class, lasting, ergonomic sitting experience.

# features

- Unique, contoured mesh for upper thoracic mobility.
- 6 seats all in one look.
- Quick adjust advanced synchro and body balance mechanisms with optional seat depth adjustments.
- 12 year heavy-duty, 24/7 use warranty including the foam.