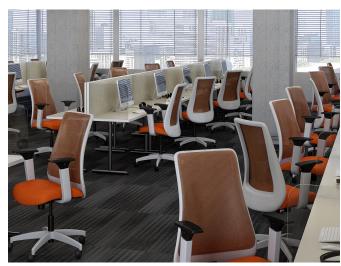

# Genie®

ergonomic, designer, high-performance seating for HD 24/7 applications

great things happen in a chair

# One look is instant captivation, taking a seat is instant elation.

The 4-way elastomeric stretch mesh, contoured Genie<sup>®</sup> lamp-inspired frame, and waterfall seat work in harmony to relieve pressure points and deliver the best-of-class, lasting, ergonomic sitting experience.

# features

- Unique, contoured mesh for upper thoracic mobility.
- 6 seats all in one look.
- Quick adjust advanced synchro and body balance mechanisms with optional seat depth adjustments.
- 12 year heavy-duty, 24/7 use warranty including the foam.