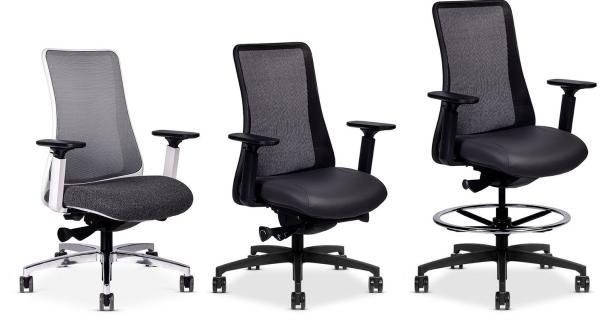

# features

- Unique, contoured mesh for upper thoracic mobility.
- 6 seats all in one look.
- Quick adjust advanced synchro and body balance mechanisms with optional seat depth adjustments.
- 12 year heavy-duty, 24/7 use warranty including the foam.

# options

#### bases

Black nylon 5-star base.

Chocolate.

Polished aluminum

5-star base.

Brushed aluminum

← Each base can pair with a stool kit/foot ring.