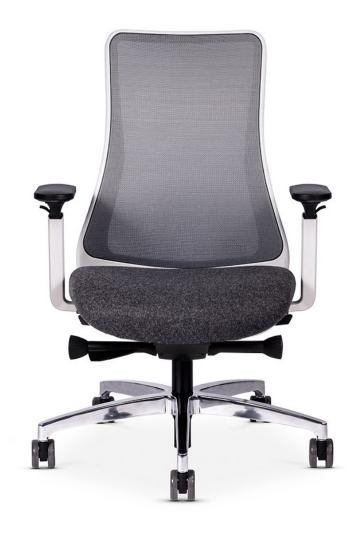

# One look is instant captivation, taking a seat is instant elation.

The 4-way elastomeric stretch mesh, contoured Genie<sup>®</sup> lamp-inspired frame, and waterfall seat work in harmony to relieve pressure points and deliver the best-of-class, lasting, ergonomic sitting experience.

# features

- Unique, contoured mesh for upper thoracic mobility.
- 6 seats all in one look.
- Quick adjust advanced synchro and body balance mechanisms with optional seat depth adjustments.
- 12 year heavy-duty, 24/7 use warranty including the foam.