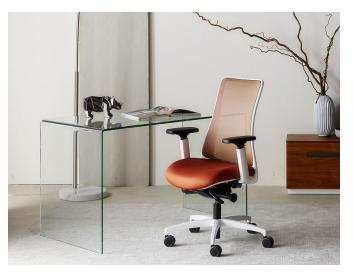

# One look is instant captivation, taking a seat is instant elation.

The 4-way elastomeric stretch mesh, contoured Genie<sup>®</sup> lamp-inspired frame, and waterfall seat work in harmony to relieve pressure points and deliver the best-of-class, lasting, ergonomic sitting experience.