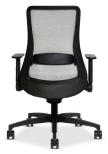

# Genie®

ergonomic, designer, high-performance seating for HD 24/7 applications

great things happen in a chair

# One look is instant captivation, taking a seat is instant elation.

The 4-way elastomeric stretch mesh, contoured Genie<sup>®</sup> lamp-inspired frame, and waterfall seat work in harmony to relieve pressure points and deliver the best-of-class, lasting, ergonomic sitting experience.

# features

- Unique, contoured mesh for upper thoracic mobility.
- 6 seats all in one look.
- Quick adjust advanced synchro and body balance mechanisms with optional seat depth adjustments.
- 12 year heavy-duty, 24/7 use warranty including the foam.