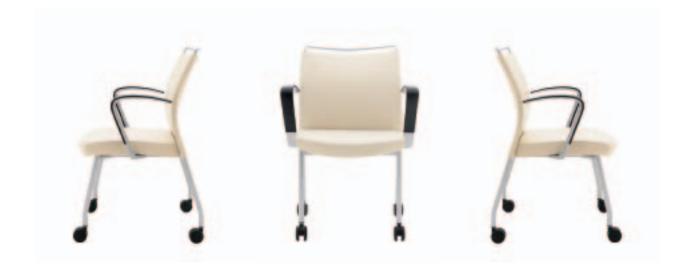

GUEST CHAIR Fixed Arms 4 Legs with Casters

Fixed Arms Cantilever Base

Cantilever Base

N LINE Bases available in Silver Metallic

Fixed Arms

4 Legs

GUEST CHAIR Fixed Arms 4 Legs

GUEST CHAIR Fixed Arms 4 Legs with Casters

GUEST CHAIR Fixed Arms Cantilever Base

GUEST CHAIR Armless Cantilever Base

Krug offers an extensive range of furnishings for private office and conferencing, and a comprehensive seating collection. A company-wide program is in place to reduce the impact of our products and processes on the environment. For a copy of this program, or more information about products, please contact your local Krug representative, or Krug Customer Service.

krug

Presenting one of the world's most advanced seating concepts: new technology that allows for exceptional sitting comfort and support in a strikingly modern chair design. Dorso's attractive, contemporary look is carried over to an extensive range of guest seating: 4-legged, cantilevered, and on casters. Guest seating can also be ganged, to allow for multi-functional applications.