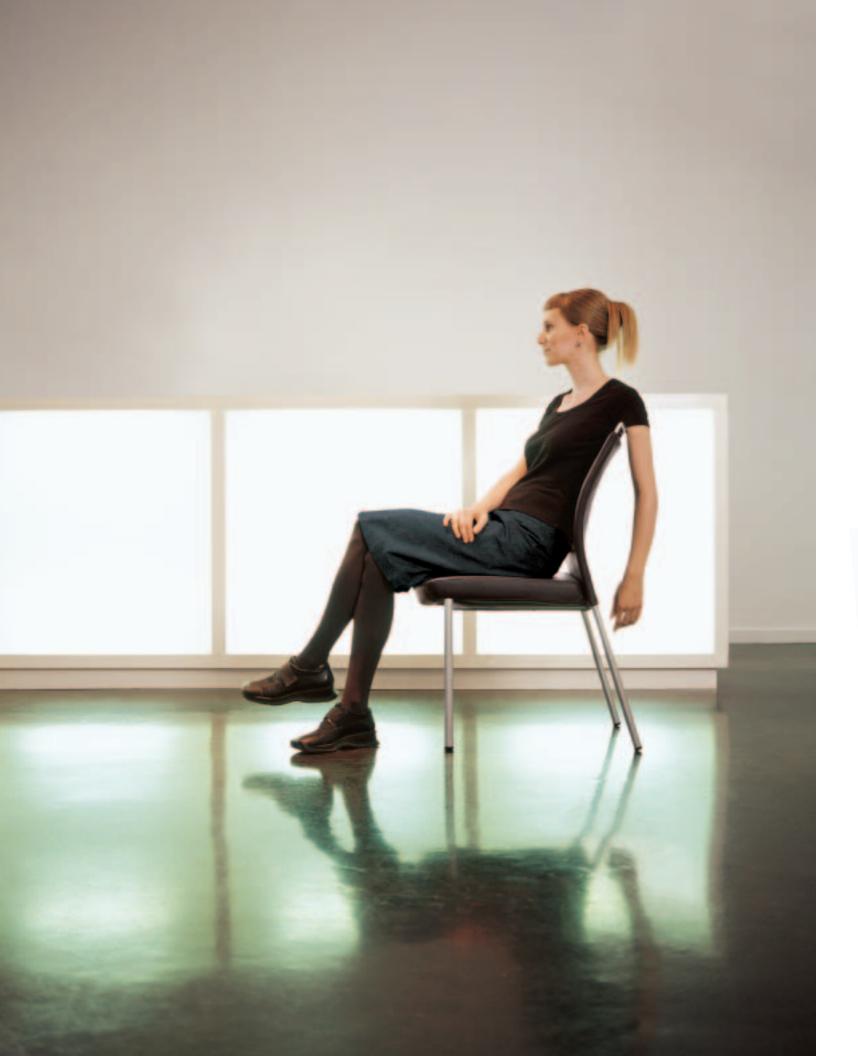

krug

Presenting one of the world's most advanced seating concepts: new technology that allows for exceptional sitting comfort and support in a strikingly modern chair design. Dorso's attractive, contemporary look is carried over to an extensive range of guest seating: 4-legged, cantilevered, and on casters. Guest seating can also be ganged, to allow for multi-functional applications.

Dorso's distinctive thin profile is a unique achievement in upholstered seating. A proprietary process incorporates dual-density injection molded foam in its interior steel frame. The result is a chair that provides comprehensive support for the body's lumbar and thoracic regions. It conforms to the specific shape of every individual's back, seat and legs much more actively than plastic, mesh and other less sophisticated foam systems.