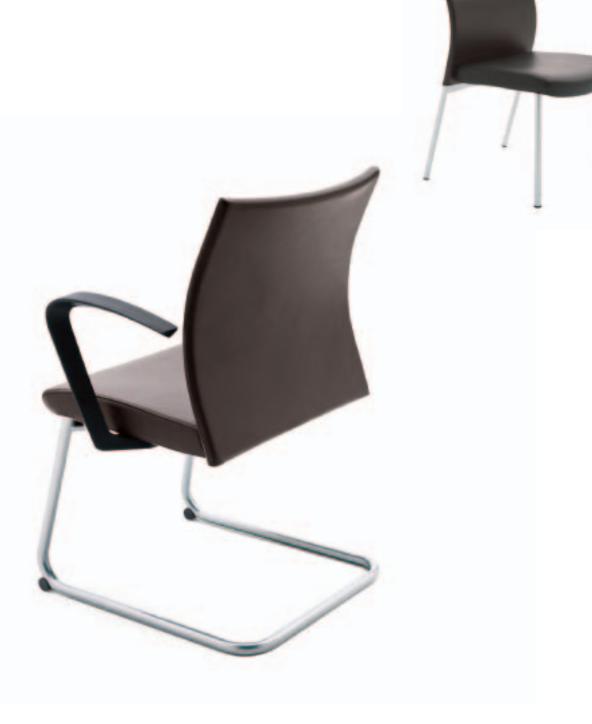

GUEST CHAIR Fixed Arms 4 Legs with Casters

Fixed Arms Cantilever Base

Cantilever Base

N LINE Bases available in Silver Metallic

Fixed Arms

4 Legs

GUEST CHAIR Fixed Arms 4 Legs

GUEST CHAIR Fixed Arms 4 Legs with Casters

GUEST CHAIR Fixed Arms Cantilever Base

GUEST CHAIR Armless Cantilever Base

Krug offers an extensive range of furnishings for private office and conferencing, and a comprehensive seating collection. A company-wide program is in place to reduce the impact of our products and processes on the environment. For a copy of this program, or more information about products, please contact your local Krug representative, or Krug Customer Service.

krug

Presenting one of the world's most advanced seating concepts: new technology that allows for exceptional sitting comfort and support in a strikingly modern chair design. Dorso's attractive, contemporary look is carried over to an extensive range of guest seating: 4-legged, cantilevered, and on casters. Guest seating can also be ganged, to allow for multi-functional applications.