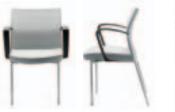

GUEST CHAIR Fixed Arms 4 Legs with Casters

Fixed Arms Cantilever Base

Cantilever Base

N LINE Bases available in Silver Metallic

Fixed Arms

4 Legs

GUEST CHAIR Fixed Arms 4 Legs

GUEST CHAIR Fixed Arms 4 Legs with Casters