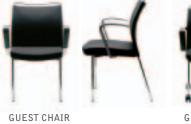

GUEST CHAIR Fixed Arms 4 Legs with Casters

Fixed Arms Cantilever Base

Cantilever Base

N LINE Bases available in Silver Metallic

Fixed Arms

4 Legs

GUEST CHAIR Fixed Arms 4 Legs

GUEST CHAIR Fixed Arms 4 Legs with Casters

GUEST CHAIR Fixed Arms Cantilever Base

GUEST CHAIR Armless Cantilever Base

Krug offers an extensive range of furnishings for private office and conferencing, and a comprehensive seating collection. A company-wide program is in place to reduce the impact of our products and processes on the environment. For a copy of this program, or more information about products, please contact your local Krug representative, or Krug Customer Service.

krug

Presenting one of the world's most advanced seating concepts: new technology that allows for exceptional sitting comfort and support in a strikingly modern chair design. Dorso's attractive, contemporary look is carried over to an extensive range of guest seating: 4-legged, cantilevered, and on casters. Guest seating can also be ganged, to allow for multi-functional applications.