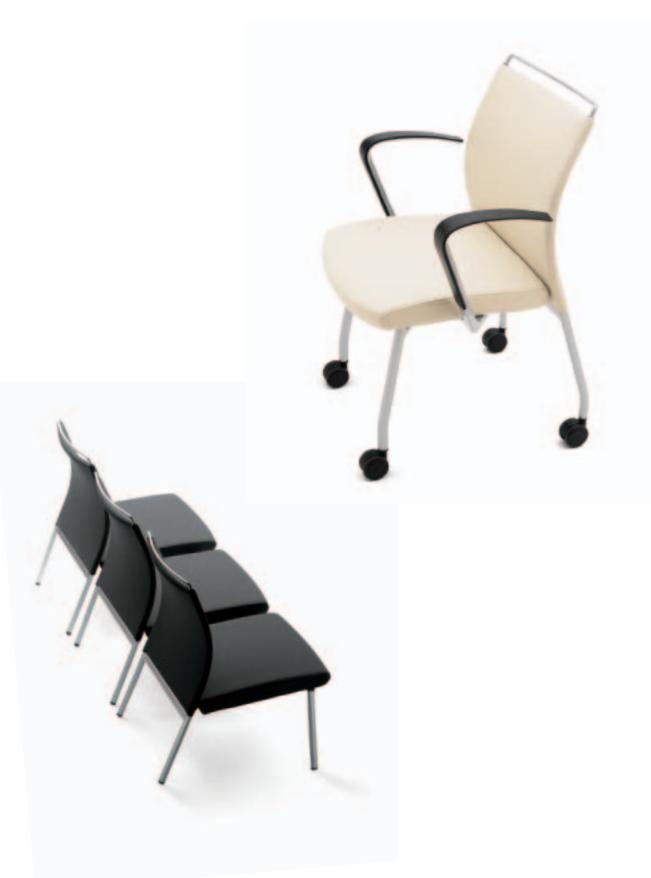

GUEST CHAIR Fixed Arms 4 Legs with Casters

Fixed Arms Cantilever Base

Cantilever Base

N LINE Bases available in Silver Metallic

Fixed Arms

4 Legs

GUEST CHAIR Fixed Arms 4 Legs

GUEST CHAIR Fixed Arms 4 Legs with Casters

GUEST CHAIR Fixed Arms Cantilever Base

GUEST CHAIR Armless Cantilever Base

Krug offers an extensive range of furnishings for private office and conferencing, and a comprehensive seating collection. A company-wide program is in place to reduce the impact of our products and processes on the environment. For a copy of this program, or more information about products, please contact your local Krug representative, or Krug Customer Service.

krug

Presenting one of the world's most advanced seating concepts: new technology that allows for exceptional sitting comfort and support in a strikingly modern chair design. Dorso's attractive, contemporary look is carried over to an extensive range of guest seating: 4-legged, cantilevered, and on casters. Guest seating can also be ganged, to allow for multi-functional applications.