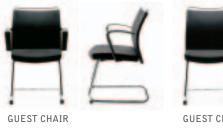

GUEST CHAIR Fixed Arms 4 Legs with Casters

Fixed Arms Cantilever Base

Cantilever Base

N LINE Bases available in Silver Metallic

Fixed Arms

4 Legs

GUEST CHAIR Fixed Arms 4 Legs

GUEST CHAIR Fixed Arms 4 Legs with Casters

GUEST CHAIR Fixed Arms Cantilever Base

GUEST CHAIR Armless Cantilever Base

Krug offers an extensive range of furnishings for private office and conferencing, and a comprehensive seating collection. A company-wide program is in place to reduce the impact of our products and processes on the environment. For a copy of this program, or more information about products, please contact your local Krug representative, or Krug Customer Service.

krug

Presenting one of the world's most advanced seating concepts: new technology that allows for exceptional sitting comfort and support in a strikingly modern chair design. Dorso's attractive, contemporary look is carried over to an extensive range of guest seating: 4-legged, cantilevered, and on casters. Guest seating can also be ganged, to allow for multi-functional applications.