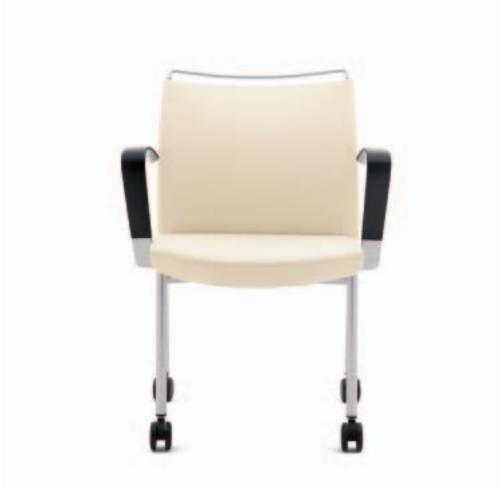

GUEST CHAIR Fixed Arms 4 Legs with Casters

Fixed Arms Cantilever Base

Cantilever Base

N LINE Bases available in Silver Metallic

Fixed Arms

4 Legs

GUEST CHAIR Fixed Arms 4 Legs

GUEST CHAIR Fixed Arms 4 Legs with Casters

GUEST CHAIR Fixed Arms Cantilever Base

GUEST CHAIR Armless Cantilever Base

Krug offers an extensive range of furnishings for private office and conferencing, and a comprehensive seating collection. A company-wide program is in place to reduce the impact of our products and processes on the environment. For a copy of this program, or more information about products, please contact your local Krug representative, or Krug Customer Service.

krug

Presenting one of the world's most advanced seating concepts: new technology that allows for exceptional sitting comfort and support in a strikingly modern chair design. Dorso's attractive, contemporary look is carried over to an extensive range of guest seating: 4-legged, cantilevered, and on casters. Guest seating can also be ganged, to allow for multi-functional applications.