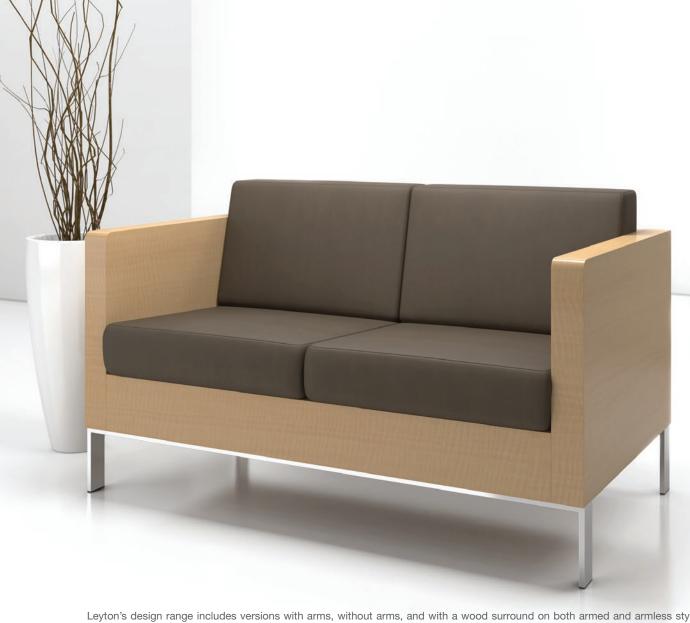

Leyton's design range includes versions with arms, without arms, and with a wood surround on both armed and armless styles - please refer to the two additional Leyton brochures to see the full product range.

Seat and back cushions are fixed, but can be specified as removable (upholstery covers are replaceable on the removable versions)

Table tops are available in standard and custom ranges of quarter- and rift-cut veneers, solid surface, and laminate. Heavy duty construction and material options make Leyton a solution for higher traffic and intensive use settings, including bariatric applications.