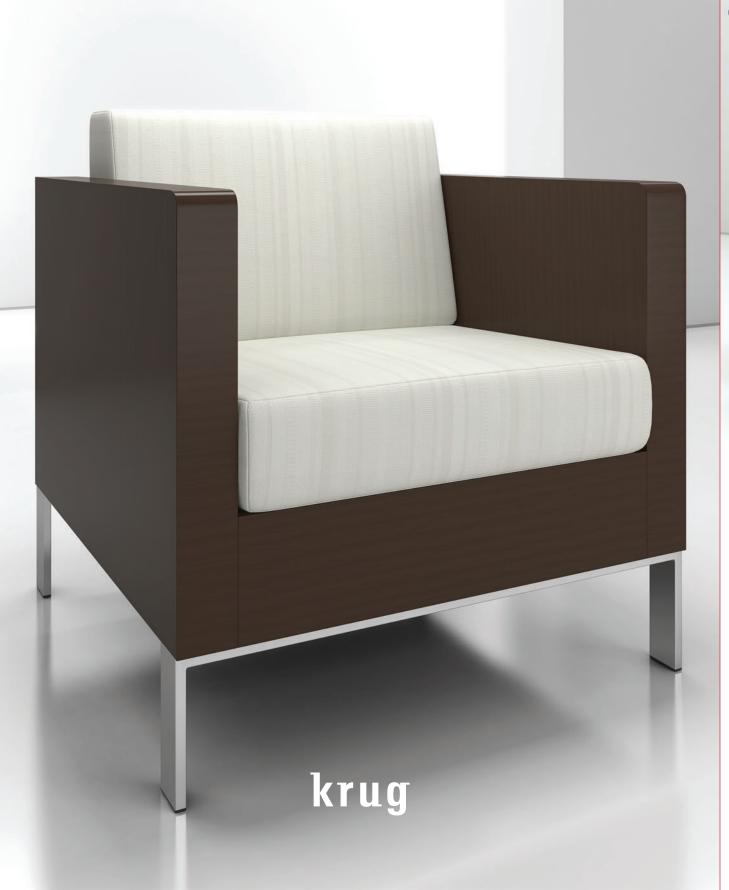

Leyton's design range includes versions with arms, without arms, and with a wood surround on both armed and armless styles - please refer to the two additional Leyton brochures to see the full product range.

Seat and back cushions are fixed, but can be specified as removable (upholstery covers are replaceable on the removable versions)

Table tops are available in standard and custom ranges of quarter- and rift-cut veneers, solid surface, and laminate. Heavy duty construction and material options make Leyton a solution for higher traffic and intensive use settings, including bariatric applications.