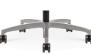

#### bases

Black nylon 5-star base.

Polished aluminum 5-star base.

Brushed aluminum 5-star.

← Each base can pair with a stool kit/foot ring.