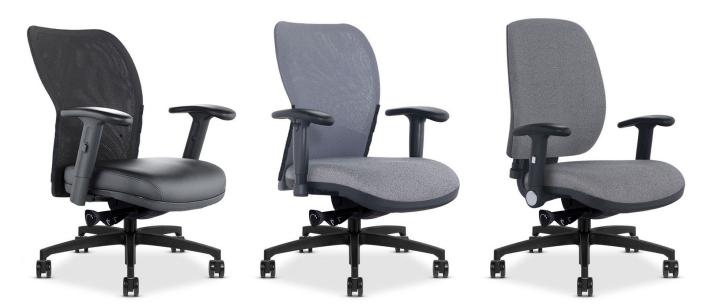

# Mesh or upholstered back task & conference seating.

Discover an ergonomic chair that delivers lasting comfort available with option of a height adjustable upholstered or knit mesh back.

# A comfortable seat

Riva's three seat sizes use Via Seating's comfort foam. This is a proprietary blend of high-density, closed-cell, cold-cured, injection-molded foam. The knit backs feature 2 distinct seat styles—a standard tailored seat design (featured above) and enhanced comfort seat (featured to the left).

## features

- Mesh & upholstered, adjustable height backs.
- Optional mesh fixed backs.
- Choice of tailored or enhanced comfort
- Featuring quick adjust advanced synchro. Option of a basic conference control.
- 12 year warranty (2 years for mesh).