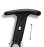

#### arms

Full function arm.

Basic height adjustable 8-way adjustable arm, arm, black finish.

black finish.

8-way adjustable arm, polished finish.

Roll back arm.

Black polyurethane "C" shape arm.

Fully upholstered "C" shape arm.