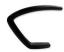

#### arms

Full function arm.

Basic height adjustable 8-way adjustable arm, arm, black finish.

black finish.

8-way adjustable arm, polished finish.

Roll back arm.

Black polyurethane "C" shape arm.

Fully upholstered "C" shape arm.