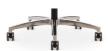

#### bases

Black nylon 5-star base.

Polished aluminum 5-star base.

Brushed aluminum 5-star.

← Each base can pair with a stool kit/foot ring.