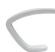

#### arms

Full function arm.

Basic height adjustable 8-way adjustable arm, arm, black finish.

black finish.

8-way adjustable arm, polished finish.

Roll back arm.

Black polyurethane "C" shape arm.

Fully upholstered "C" shape arm.