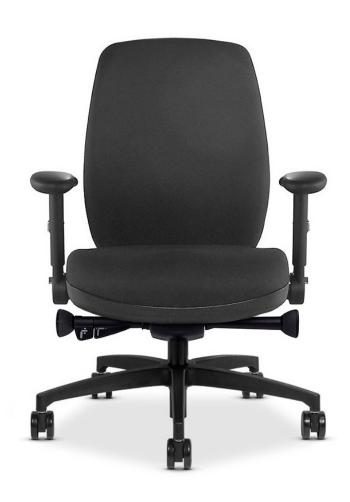

# Mesh or upholstered back task & conference seating.

Discover an ergonomic chair that delivers lasting comfort available with option of a height adjustable upholstered or knit mesh back.

# A comfortable seat

Riva's three seat sizes use Via Seating's comfort foam. This is a proprietary blend of high-density, closed-cell, cold-cured, injection-molded foam. The knit backs feature 2 distinct seat styles—a standard tailored seat design (featured above) and enhanced comfort seat (featured to the left).

## features

- Mesh & upholstered, adjustable height backs.
- Optional mesh fixed backs.
- Choice of tailored or enhanced comfort
- Featuring quick adjust advanced synchro. Option of a basic conference control.
- 12 year warranty (2 years for mesh).