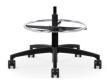

#### bases

Black nylon 5-star base.

Polished aluminum 5-star base.

Brushed aluminum 5-star.

← Each base can pair with a stool kit/foot ring.