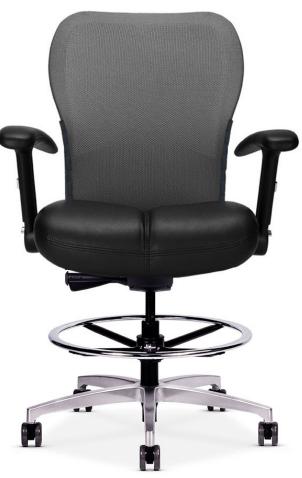

#### bases

Black nylon 5-star base.

Polished aluminum 5-star base.

Brushed aluminum 5-star.

← Each base can pair with a stool kit/foot ring.