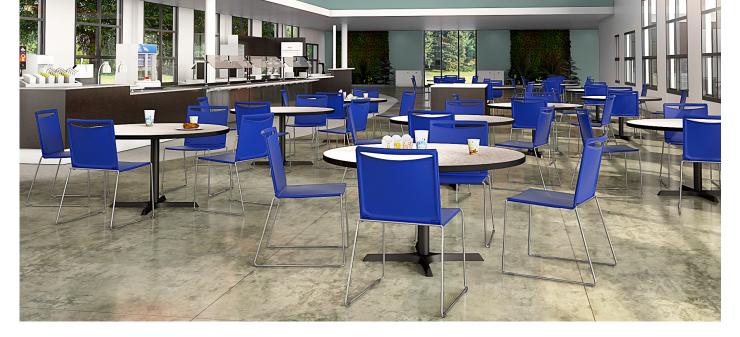

## High-performance, high-density stacking & light task seating.

Experience a Splash of options, bringing color, comfort and ease to your multi-use seating. Embrace poly, mesh or upholstered backs across stacking chairs, stools, light task chairs and light task stools. All chairs are lightweight and portable.

### breadth of line

Stackable chair.

Light task chair.

Light task stool.

Bar stool.

Chair stacking cart. Stacks 40 | 25 upholstered.

Stackable desk.

Desk stacking cart. Stacks 20.