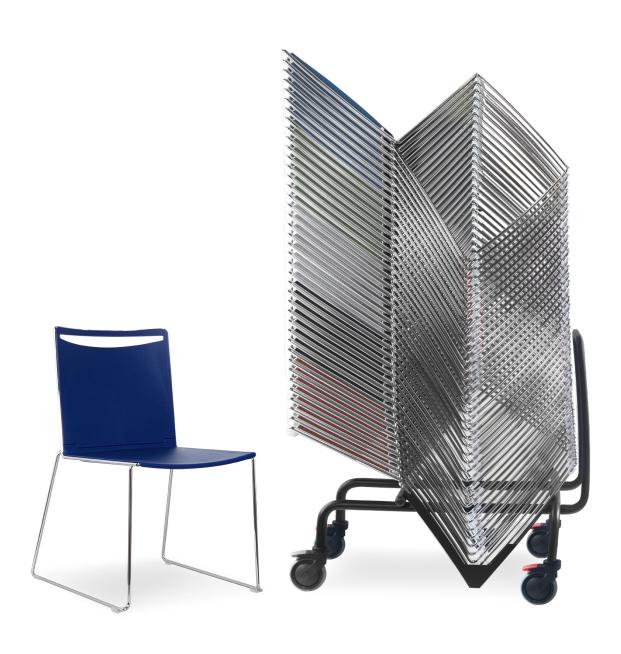

### breadth of line

Stackable chair.

Light task chair.

Light task stool.

Bar stool.

Chair stacking cart. Stacks 40 | 25 upholstered.

Stackable desk.

Desk stacking cart. Stacks 20.