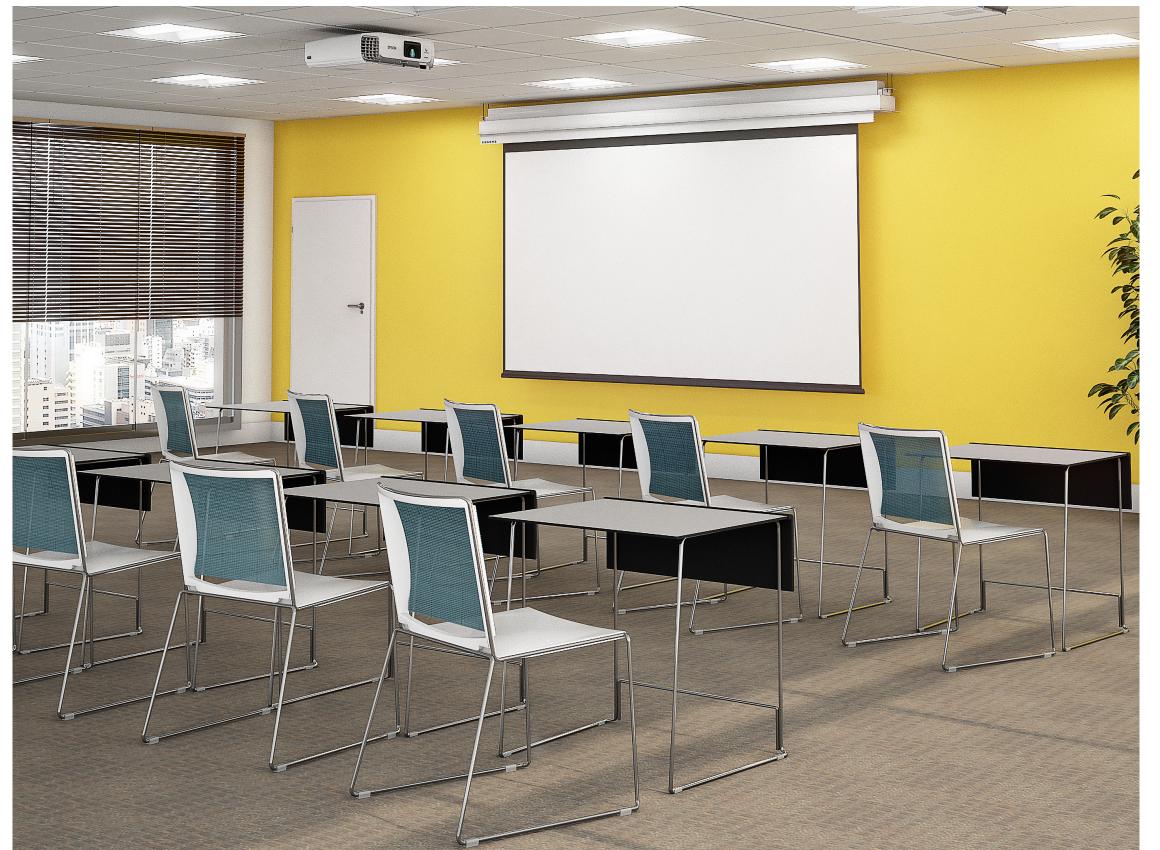

## High-performance, high-density stacking & light task seating.

Experience a Splash of options, bringing color, comfort and ease to your multi-use seating. Embrace poly, mesh or upholstered backs across stacking chairs, stools, light task chairs and light task stools. All chairs are lightweight and portable.

### breadth of line

Stackable chair.

Light task chair.

Light task stool.

Bar stool.

Chair stacking cart. Stacks 40 | 25 upholstered.

Stackable desk.

Desk stacking cart. Stacks 20.