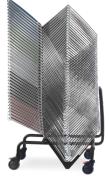

### breadth of line

Stackable chair.

Light task chair.

Light task stool.

Bar stool.

Chair stacking cart. Stacks 40 | 25 upholstered.

Stackable desk.

Desk stacking cart. Stacks 20.