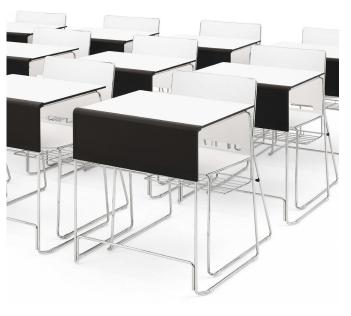

# Splash high-density stackable seating

great things happen in a chair

## High-performance, high-density stacking & light task seating.

Experience a Splash of options, bringing color, comfort and ease to your multi-use seating. Embrace poly, mesh or upholstered backs across stacking chairs, stools, light task chairs and light task stools. All chairs are lightweight and portable.

### breadth of line

Stackable chair.

Light task chair.

Light task stool.

Bar stool.

Chair stacking cart. Stacks 40 | 25 upholstered.

Stackable desk.

Desk stacking cart. Stacks 20.