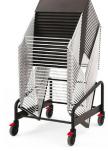

### breadth of line

Stackable chair.

Light task chair.

Light task stool.

Bar stool.

Chair stacking cart. Stacks 40 | 25 upholstered.

Stackable desk.

Desk stacking cart. Stacks 20.