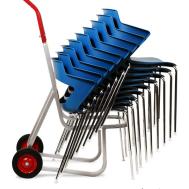

## Variety

Zee meets an extensive range of seating solutions. Enjoy in breakout areas, conference rooms, at drafting tables, as a side/guest chair and more. The lightweight frame makes it easy to move and stack. Stacks 9 high (7 high with an upholstered seat).

### options

5-star.

Transportation cart stacks 8 chairs high or 6 upholstered seat.