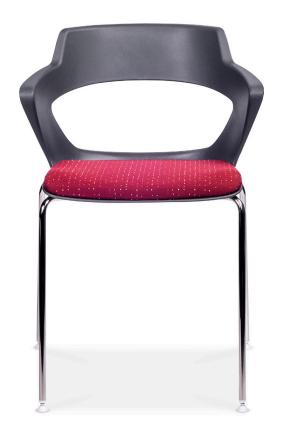

## A welcoming, sculpted seat with flex back comfort.

The single shell form of Zee fits a variety of sizes. Enjoy the comfort of this flex back design with open back, which allows the body to move intuitively.

## Variety

Zee meets an extensive range of seating solutions. Enjoy in breakout areas, conference rooms, at drafting tables, as a side/guest chair and more. The lightweight frame makes it easy to move and stack. Stacks 9 high (7 high with an upholstered seat).

#### features

- Perfect for collaboration, guest seating, training rooms and cafeteria areas.
- Poly shell with sculpted flex back design and integrated arm.
- Upholstered seat option.
- 6 year warranty.