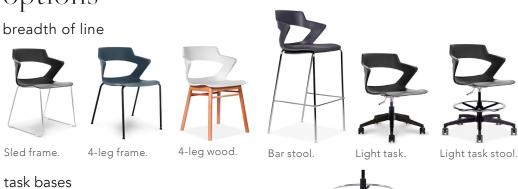

## Variety

Zee meets an extensive range of seating solutions. Enjoy in breakout areas, conference rooms, at drafting tables, as a side/guest chair and more. The lightweight frame makes it easy to move and stack. Stacks 9 high (7 high with an upholstered seat).

### options

5-star.

Transportation cart stacks 8 chairs high or 6 upholstered seat.

#### metal frame finishes

5-star base.

with a stool kit/foot ring.

Please visit our website to find your local representative and browse additional options for this series.

VIASEATING.COM | 800.433.6614