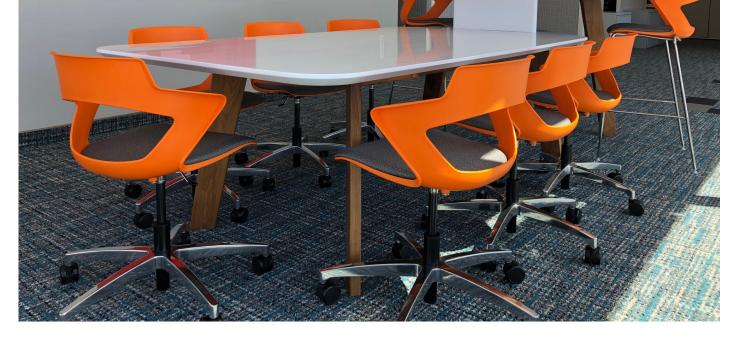

## Variety

Zee meets an extensive range of seating solutions. Enjoy in breakout areas, conference rooms, at drafting tables, as a side/guest chair and more. The lightweight frame makes it easy to move and stack. Stacks 9 high (7 high with an upholstered seat).

#### features

- Perfect for collaboration, guest seating, training rooms and cafeteria areas.
- Poly shell with sculpted flex back design and integrated arm.
- Upholstered seat option.
- 6 year warranty.