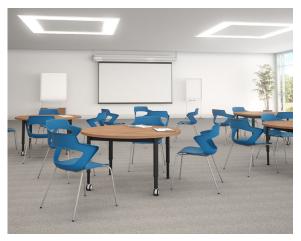

## Variety

Zee meets an extensive range of seating solutions. Enjoy in breakout areas, conference rooms, at drafting tables, as a side/guest chair and more. The lightweight frame makes it easy to move and stack. Stacks 9 high (7 high with an upholstered seat).

#### features

- Perfect for collaboration, guest seating, training rooms and cafeteria areas.
- Poly shell with sculpted flex back design and integrated arm.
- Upholstered seat option.
- 6 year warranty.