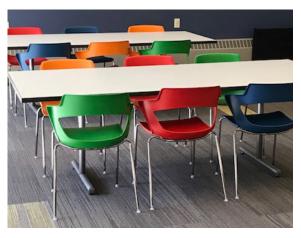

## Variety

Zee meets an extensive range of seating solutions. Enjoy in breakout areas, conference rooms, at drafting tables, as a side/guest chair and more. The lightweight frame makes it easy to move and stack. Stacks 9 high (7 high with an upholstered seat).