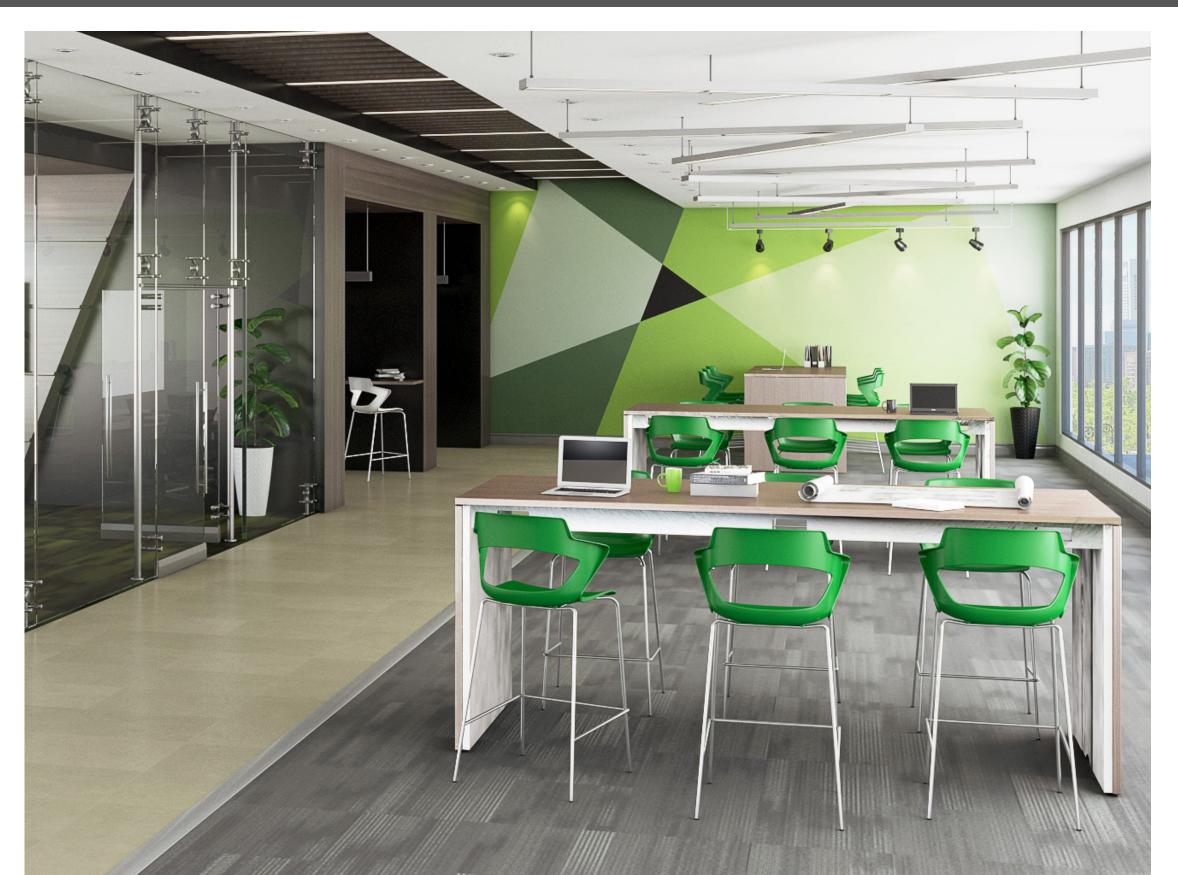

## Variety

Zee meets an extensive range of seating solutions. Enjoy in breakout areas, conference rooms, at drafting tables, as a side/guest chair and more. The lightweight frame makes it easy to move and stack. Stacks 9 high (7 high with an upholstered seat).

#### features

- Perfect for collaboration, guest seating, training rooms and cafeteria areas.
- Poly shell with sculpted flex back design and integrated arm.
- Upholstered seat option.
- 6 year warranty.