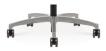

Black nylon 5-star base.

Polished aluminum 5-star base.

Brushed aluminum 5-star.