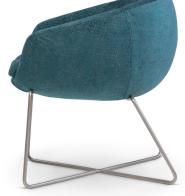

# Orbit

lounge that revolves around you

great things happen in a chair

# A lounge seating experience that revolves around you.

Lean back and relax. Lean forward and collaborate. Play with the rock, swivel & sway movements. Orbit delivers a supportive, cradling sitting experience that revolves around you.

### features

- Compact yet spacious cradling shape with integrated arms.
- Unique options for multi-upholstery across inside, outside and seat cushion.
- Companion ottomans available.
- 300 lb weight capacity.
- 6 year warranty.