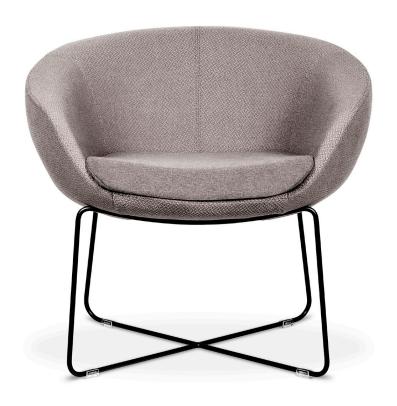

# Orbit

lounge that revolves around you

great things happen in a chair

# A lounge seating experience that revolves around you.

Lean back and relax. Lean forward and collaborate. Play with the rock, swivel & sway movements. Orbit delivers a supportive, cradling sitting experience that revolves around you.

### features

- Compact yet spacious cradling shape with integrated arms.
- Unique options for multi-upholstery across inside, outside and seat cushion.
- Companion ottomans available.
- 300 lb weight capacity.
- 6 year warranty.

#### bases

Polished aluminum fixed-height base.

Matte black fixed-height base.

Brushed steel fixed-height base.

4-leg wood base with a walnut finish.

Matte black wire frame X base.

Silver wire frame X base.