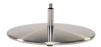

#### bases

Polished aluminum fixed-height base.

Matte black fixed-height base.

Brushed steel fixed-height base.

4-leg wood base with a walnut finish.

Matte black wire frame X base.

Silver wire frame X base.