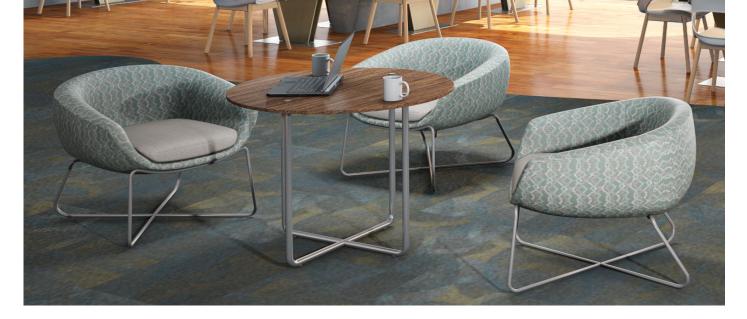

# A lounge seating experience that revolves around you.

Lean back and relax. Lean forward and collaborate. Play with the rock, swivel & sway movements. Orbit delivers a supportive, cradling sitting experience that revolves around you.

### features

- Compact yet spacious cradling shape with integrated arms.
- Unique options for multi-upholstery across inside, outside and seat cushion.
- Companion ottomans available.
- 300 lb weight capacity.
- 6 year warranty.

#### bases

Polished aluminum fixed-height base.

Matte black fixed-height base.

Brushed steel fixed-height base.

4-leg wood base with a walnut finish.

Matte black wire frame X base.

Silver wire frame X base.