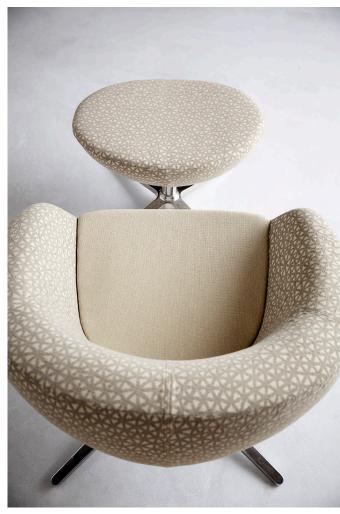

# Orbit

lounge that revolves around you

great things happen in a chair

# A lounge seating experience that revolves around you.

Lean back and relax. Lean forward and collaborate. Play with the rock, swivel & sway movements. Orbit delivers a supportive, cradling sitting experience that revolves around you.

### features

- Compact yet spacious cradling shape with integrated arms.
- Unique options for multi-upholstery across inside, outside and seat cushion.
- Companion ottomans available.
- 300 lb weight capacity.
- 6 year warranty.