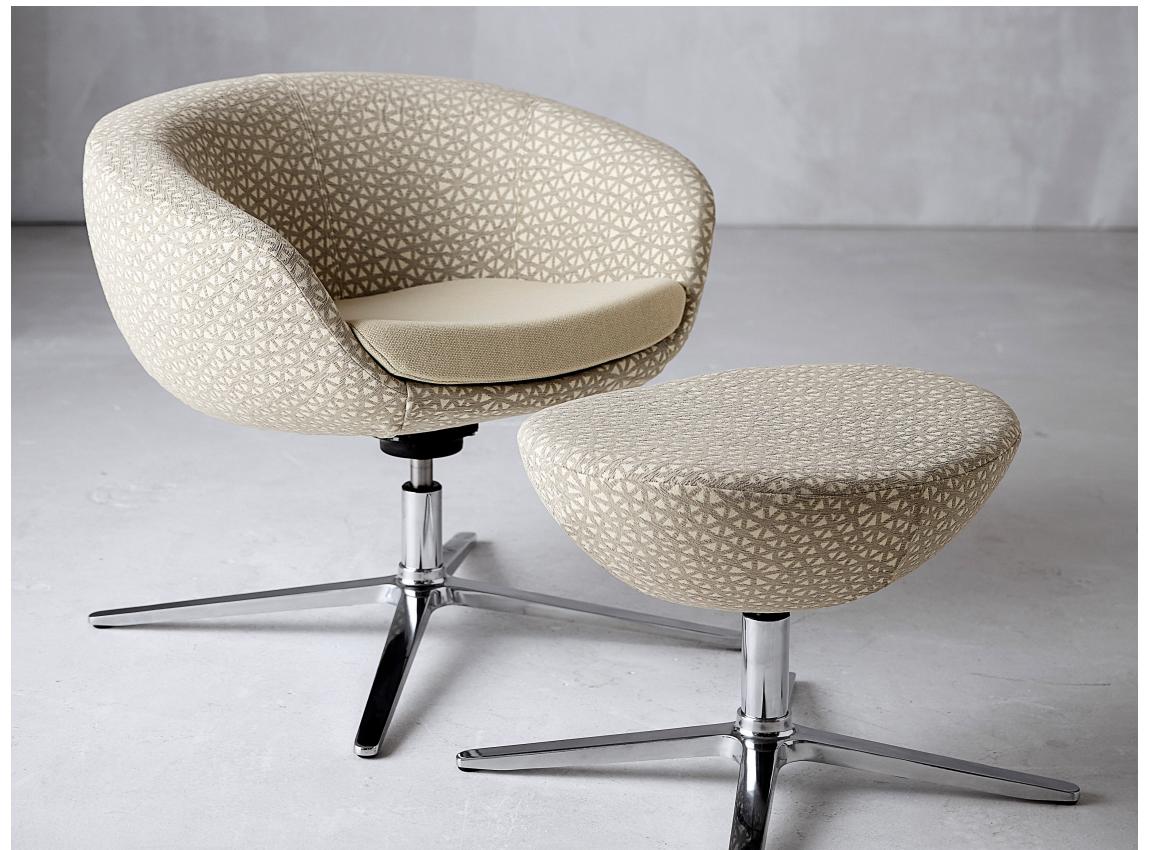

### features

- Compact yet spacious cradling shape with integrated arms.
- Unique options for multi-upholstery across inside, outside and seat cushion.
- Companion ottomans available.
- 300 lb weight capacity.
- 6 year warranty.

#### ottomans

Luna.

Chico.

VIa<sup>®</sup>
SEATING

Please visit our website to find your local representative and browse additional options for this series.