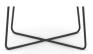

#### bases

Polished aluminum fixed-height base.

Matte black fixed-height base.

Brushed steel fixed-height base.

4-leg wood base with a walnut finish.

Matte black wire frame X base.

Silver wire frame X base.