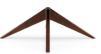

#### bases

Polished aluminum fixed-height base.

Matte black fixed-height base.

Brushed steel fixed-height base.

4-leg wood base with a walnut finish.

Matte black wire frame X base.

Silver wire frame X base.