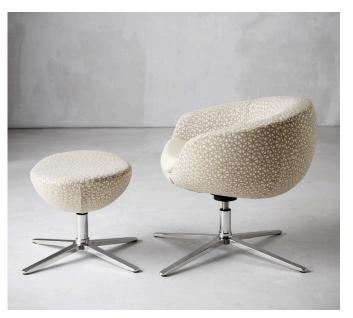

### features

- Compact yet spacious cradling shape with integrated arms.
- Unique options for multi-upholstery across inside, outside and seat cushion.
- Companion ottomans available.
- 300 lb weight capacity.
- 6 year warranty.

#### ottomans

Luna.

Chico.

VIa<sup>®</sup>
SEATING

Please visit our website to find your local representative and browse additional options for this series.