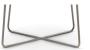

#### bases

Polished aluminum fixed-height base.

Matte black fixed-height base.

Brushed steel fixed-height base.

4-leg wood base with a walnut finish.

Matte black wire frame X base.

Silver wire frame X base.