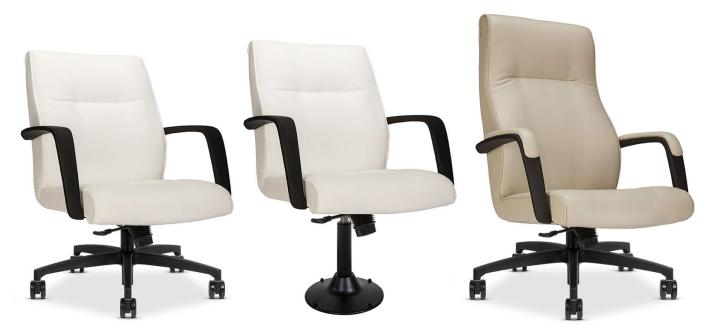

## options

## features

- High & mid backs.
- Optional jury base on mid backs.
- Control choices include single position knee tilt mechanisms.
- Optional seat depth adjustments.
- 12 year warranty including the foam.