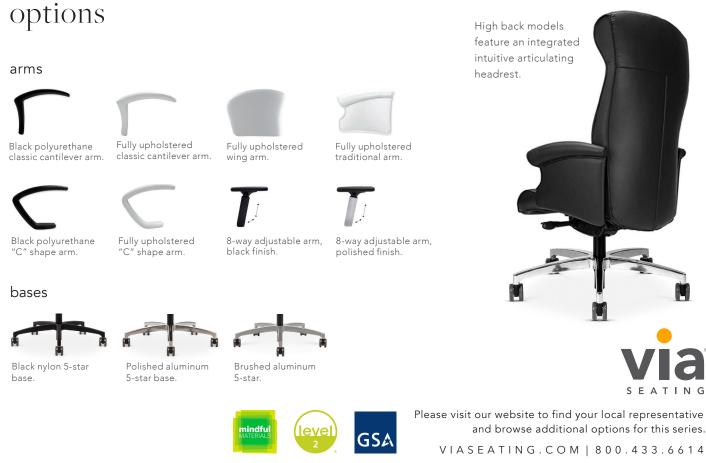

## features

- High & mid backs, each with a distinct seat.
- Featuring the latest quick adjust advanced synchro on the mid backs and a synchro control with a heavy-duty spring tension weight rated at 400 lb on the high backs.
- Optional seat depth adjustments.
- 12 year warranty including the foam.