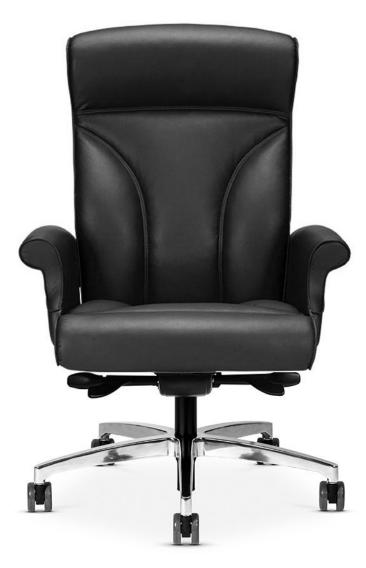

## features

- High & mid backs, each with a distinct seat.
- Featuring the latest quick adjust advanced synchro on the mid backs and a synchro control with a heavy-duty spring tension weight rated at 400 lb on the high backs.
- Optional seat depth adjustments.
- 12 year warranty including the foam.

Design by Studio V & Ed Abadie (ABA Design) Via Seating 's quintessential execu-task series Linate & Oslo were designed in collaboration between Studio V and Ed

Abadie (ABA Design). These chairs feature Via Seating 's comfort foam, an automobile-inspired, lasting steel framework and hand-manufactured fine stitch work.