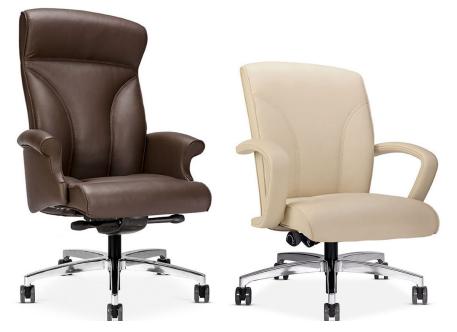

## features

- High & mid backs, each with a distinct seat.
- Featuring the latest quick adjust advanced synchro on the mid backs and a synchro control with a heavy-duty spring tension weight rated at 400 lb on the high backs.
- Optional seat depth adjustments.
- 12 year warranty including the foam.

Design by Studio V & Ed Abadie (ABA Design) Via Seating 's quintessential execu-task series Linate & Oslo were designed in collaboration between Studio V and Ed

Abadie (ABA Design). These chairs feature Via Seating 's comfort foam, an automobile-inspired, lasting steel framework and hand-manufactured fine stitch work.