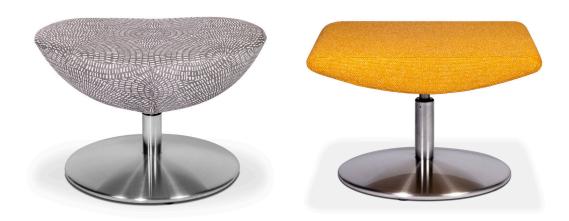

#### ottomans

Luna.

bases

Chico.

#### .

大

Polished aluminum fixed-height base.

Matte black fixed-height base.

Brushed steel fixed-height base.

GS۵

Please visit our website to find your local representative and browse additional options for this series.