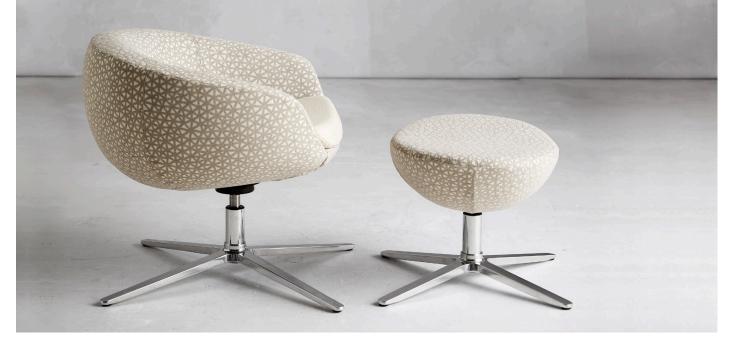

### features

- Perfect for collaborative, lounge, lobby, transitional areas and open spaces.
- Fixed or return-to-center gas lift.
- Pairs perfectly with Astro, Chico, Comet, Edge, Meteor and Orbit.
- 6 year warranty.

#### ottomans

Luna.

bases

Chico.