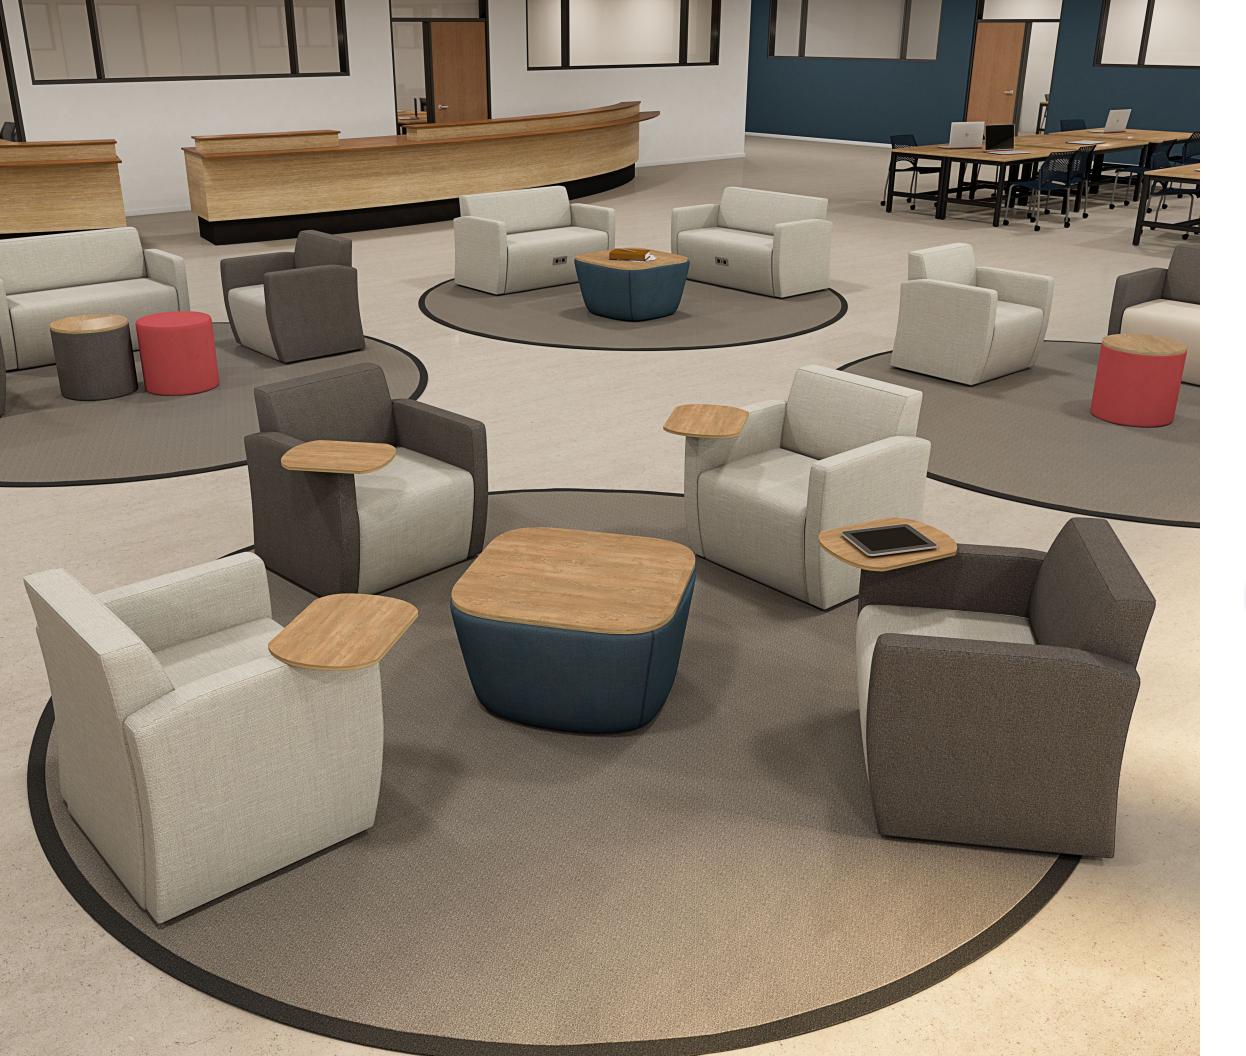

## BRIGHTON

Brighton is an inspiring collection offering steps, modular, and lounge in both conventional and non-traditional environments. The emphasis is on meeting spaces at all levels, with a more relaxed and inviting platform. Functional power and laminate table options can be specified for added convenience. Now with step corner units available, gathering together with Brighton will create a natural, comfortable and simple space for collaboration with even more configuration options.