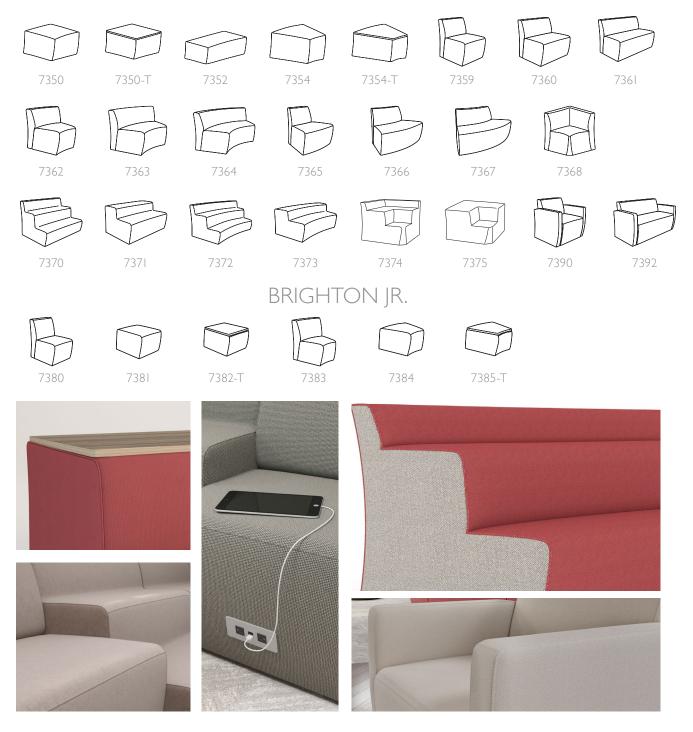

## BRIGHTON

Corner 3-step

3-step Back-to-Back

2-step with full laminate step

Corner 2-step

30'' curved uphostered table

60° inside curve

Lounge with tablet table and power/data

## BRIGHTON

Brighton is an inspiring collection offering steps, modular, and lounge in both conventional and non-traditional environments. The emphasis is on meeting spaces at all levels, with a more relaxed and inviting platform. Functional power and laminate table options can be specified for added convenience. Now with step corner units available, gathering together with Brighton will create a natural, comfortable and simple space for collaboration with even more configuration options.