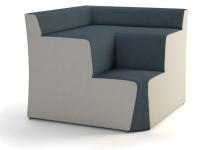

## BRIGHTON

Corner 3-step

3-step Back-to-Back

2-step with full laminate step

Corner 2-step

30'' curved uphostered table

60° inside curve

Lounge with tablet table and power/data