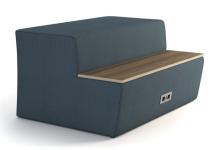

## BRIGHTON

Corner 3-step

3-step Back-to-Back

2-step with full laminate step

Corner 2-step

30'' curved uphostered table

60° inside curve

Lounge with tablet table and power/data