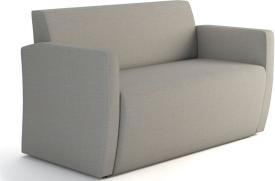

## BRIGHTON













Corner 3-step



3-step Back-to-Back





2-step with full laminate step

Corner 2-step





30'' curved uphostered table

60° inside curve





Lounge with tablet table and power/data



Two straight units with one outside arm & upholstered table



two seat lounge

## BRIGHTON

Brighton is an inspiring collection offering steps, modular, and lounge in both conventional and non-traditional environments. The emphasis is on meeting spaces at all levels, with a more relaxed and inviting platform. Functional power and laminate table options can be specified for added convenience. Now with step corner units available, gathering together with Brighton will create a natural, comfortable and simple space for collaboration with even more configuration options.





www.erginternational.com