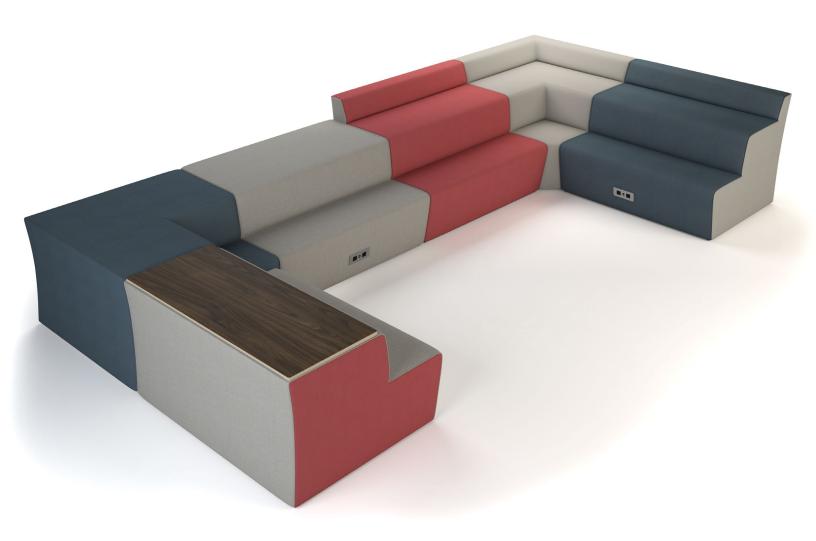

## BRIGHTON

Corner 3-step

3-step Back-to-Back

2-step with full laminate step

Corner 2-step

30'' curved uphostered table

60° inside curve

Lounge with tablet table and power/data

## BRIGHTON

Brighton is an inspiring collection offering steps, modular, and lounge in both conventional and non-traditional environments. The emphasis is on meeting spaces at all levels, with a more relaxed and inviting platform. Functional power and laminate table options can be specified for added convenience. Now with step corner units available, gathering together with Brighton will create a natural, comfortable and simple space for collaboration with even more configuration options.