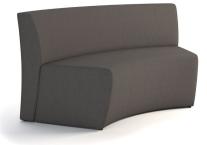

## BRIGHTON

Corner 3-step

3-step Back-to-Back

2-step with full laminate step

Corner 2-step

30'' curved uphostered table

60° inside curve

Lounge with tablet table and power/data

Two straight units with one outside arm & upholstered table

two seat lounge