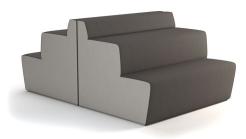

## BRIGHTON

Corner 3-step

3-step Back-to-Back

2-step with full laminate step

Corner 2-step

30'' curved uphostered table

60° inside curve

Lounge with tablet table and power/data