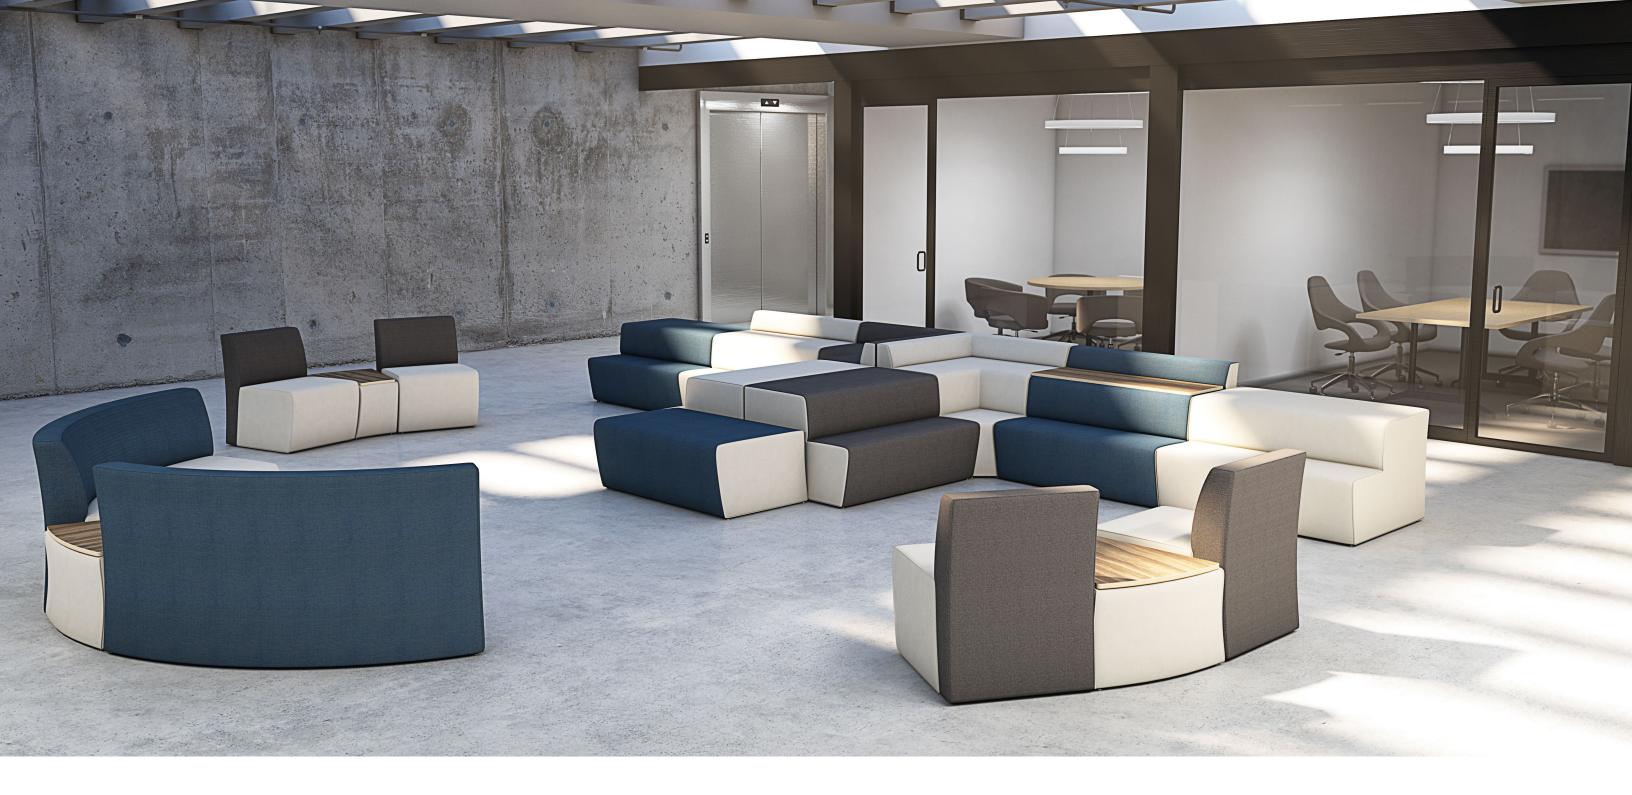

## BRIGHTON

Corner 3-step

3-step Back-to-Back

2-step with full laminate step

Corner 2-step

30'' curved uphostered table

60° inside curve

Lounge with tablet table and power/data

Two straight units with one outside arm & upholstered table

two seat lounge

## BRIGHTON

Brighton is an inspiring collection offering steps, modular, and lounge in both conventional and non-traditional environments. The emphasis is on meeting spaces at all levels, with a more relaxed and inviting platform. Functional power and laminate table options can be specified for added convenience. Now with step corner units available, gathering together with Brighton will create a natural, comfortable and simple space for collaboration with even more configuration options.