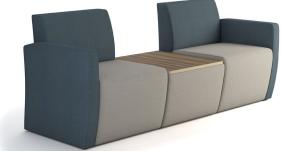

## BRIGHTON













Corner 3-step



3-step Back-to-Back





2-step with full laminate step

Corner 2-step





30'' curved uphostered table

60° inside curve





Lounge with tablet table and power/data



Two straight units with one outside arm & upholstered table



two seat lounge

## BRIGHTON

Brighton is an inspiring collection offering steps, modular, and lounge in both conventional and non-traditional environments. The emphasis is on meeting spaces at all levels, with a more relaxed and inviting platform. Functional power and laminate table options can be specified for added convenience. Now with step corner units available, gathering together with Brighton will create a natural, comfortable and simple space for collaboration with even more configuration options.





www.erginternational.com