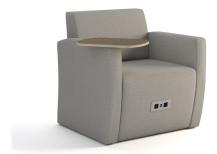

## BRIGHTON

Corner 3-step

3-step Back-to-Back

2-step with full laminate step

Corner 2-step

30'' curved uphostered table

60° inside curve

Lounge with tablet table and power/data