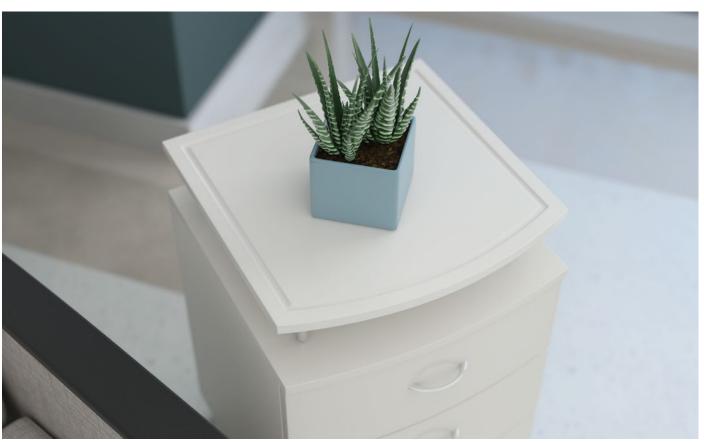

Senso bedside cabinet with HPL floating top and Rule of Three patient chair

Senso bedside cabinet with Modern Amenity Lite recliner

Floating 3DL top with spill groove

## Options

- Gallery rails on bedside cabinets and dressersSpill groove on floating 3DL or solid surface
- tops on bedside cabinets and dressers
- Solid color drawer design
- Locking top drawer
- Drawer liners
- Various pull options
- Locking casters
- Premium vented back