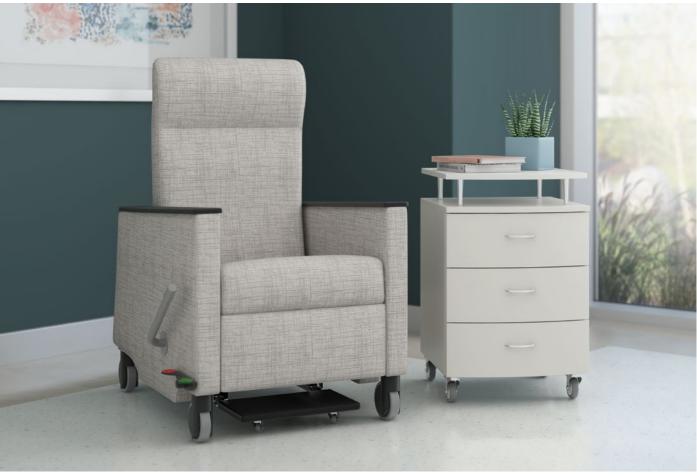

Senso bedside cabinet with HPL floating top and Rule of Three patient chair

Senso bedside cabinet with Modern Amenity Lite recliner

Floating 3DL top with spill groove