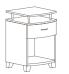

### Full product information

View or download the online price list for complete specification information and statement of line.

Bedside cabinet, three drawers **SN-M1620BC1** w16" d20" h30.5"

Bedside cabinet, one drawer, open on bottom **SN-M1620BC3** w16" d20" h30.5"