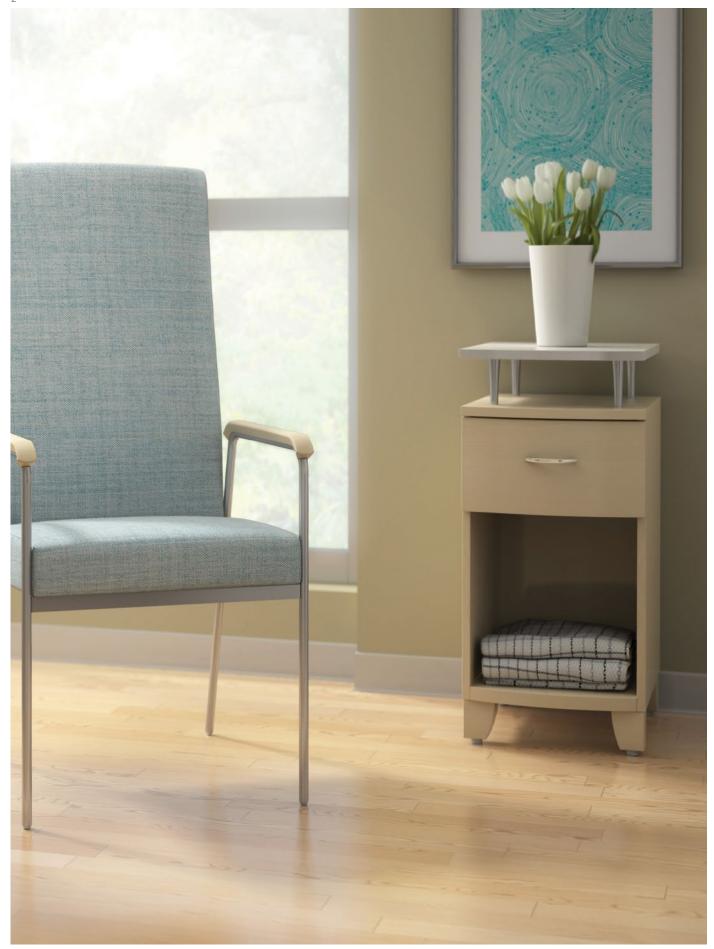

# Senso

Senso is a modern collection of luxurious veneer and laminate patient room casegoods featuring floating tops on bedside cabinets and dressers for a light, contemporary setting. Other high design features are a bow front design, tops in veneer, HPL, 3DL, or solid surface selections, drawer and door fronts in decorative veneer or contrasting solid white, and wood feet for a modern style or casters for mobility. View the image pack to see some examples of the variety of products and options available with Senso.