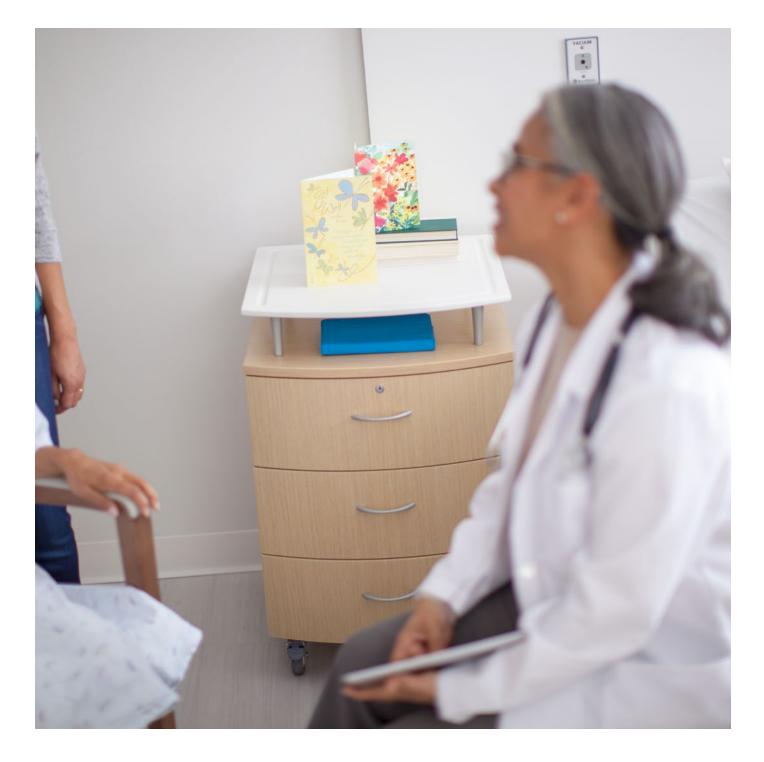

Senso bedside cabinet with HPL floating top and Rule of Three patient chair

Senso bedside cabinet with Modern Amenity Lite recliner

Floating 3DL top with spill groove