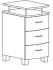

### Full product information

View or download the online price list for complete specification information and statement of line.

Bedside cabinet, three drawers **SN-M1620BC1** w16" d20" h30.5"

Bedside cabinet, one drawer, open on bottom **SN-M1620BC3** w16" d20" h30.5"