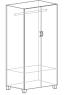

Wardrobe **SN-M7236WD1** w36" d24" h72"

Storage cabinet **SN-7220RSC1** w20" d24" h72"