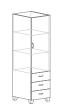

Wardrobe **SN-M7236WD1** w36" d24" h72"

Storage cabinet **SN-7220RSC1** w20" d24" h72"