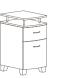

Bedside cabinet, one drawer, one hinged door **SN-M1620LBC4** w16" d20" h30.5"

| $\leq$ |   |
|--------|---|
|        |   |
|        |   |
|        |   |
| b      | U |

Dresser, three drawers **SN-M3230DR** w32" d20" h30.5"