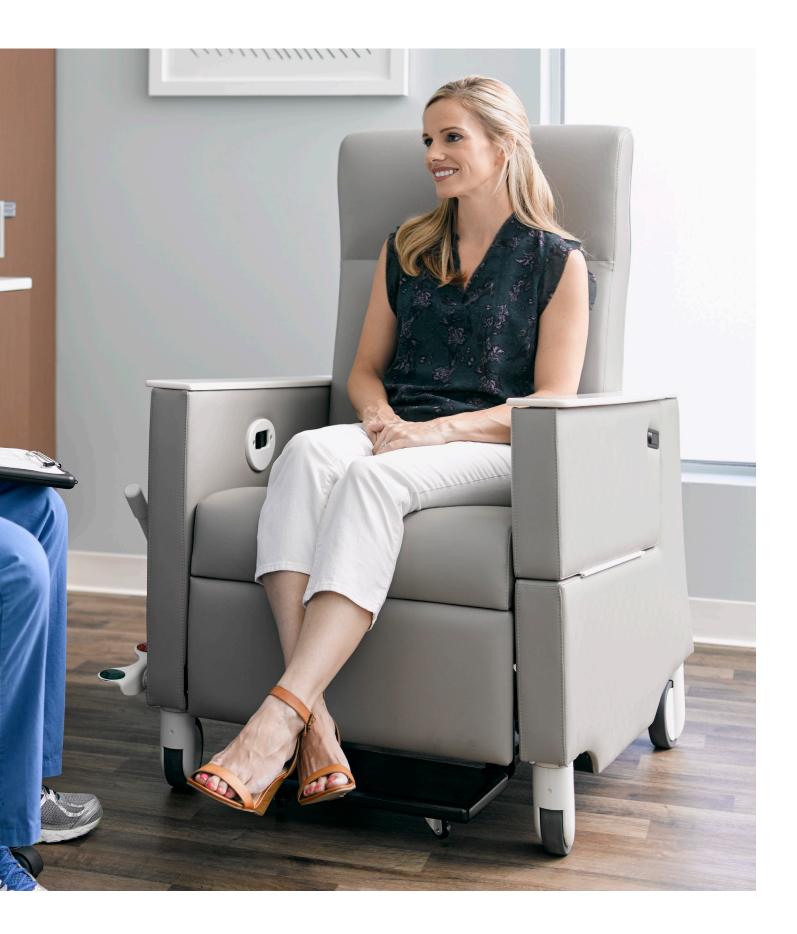

## Modern Amenity

Patient spaces

Modern Amenity lite recliner with Mile Marker casegoods, Quickstacker and Lado seating

3DL drop table

Fold down arm

Padded push bar

#### Features

- 1625-MOTION mechanism designed specifically with up to 8" of smooth travel
- Upholstered seat and back
- Spring seat construction
- Clean-thru design
- Wall-saver design
- Must specify European beech or American ash frame
- Wood arm cap

#### Statement of line

Guest chair, open arm 1600 w24" d26" h34.5"

Patient chair, open arm

1625 - Stationary back 1625-MOTION - Motion back w24" d26" h45"

Patient chair, panel arm 1635 - Stationary back 1635-MOTION - Motion back w24" d26" h45"

Glider 1616 w26.5" d27.25" h39.25"

Easy access chair, open arm

1675-MOTION - Motion back

1675 - Stationary back

w24" d28.5" h34"

Recliner 1307 - Recliner 1307-SR - Lite recliner 1307-OB - Bariatric recliner w34" d39" h48"