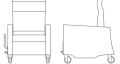

w33" d26" h34.5"

Bariatric chair, panel arm 1610-OB w33" d26" h34.5"

Easy access chair, panel arm 1685 - Stationary arm 1685-MOTION - Motion arm w24" d28.5" h34"

Three-position recliner 1677-0A - open arm 1677 - closed arm 1677C - closed arm w/ casters w26.5" d33.25" h44"