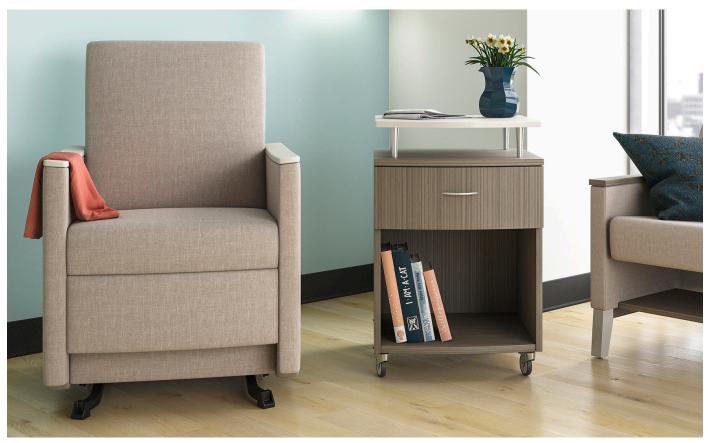

Modern Amenity open arm three-position recliner with exam stool and Mile Marker casegoods

Modern Amenity glider with Senso bedside cabinet

Modern Amenity easy access seating

4

Modern Amenity bariatric seating with Theatre bedside cabinet

Glider 1616 w26.5" d27.25" h39.25"

Easy access chair, open arm

1675-MOTION - Motion back

1675 - Stationary back

w24" d28.5" h34"

Recliner 1307 - Recliner 1307-SR - Lite recliner 1307-OB - Bariatric recliner w34" d39" h48"