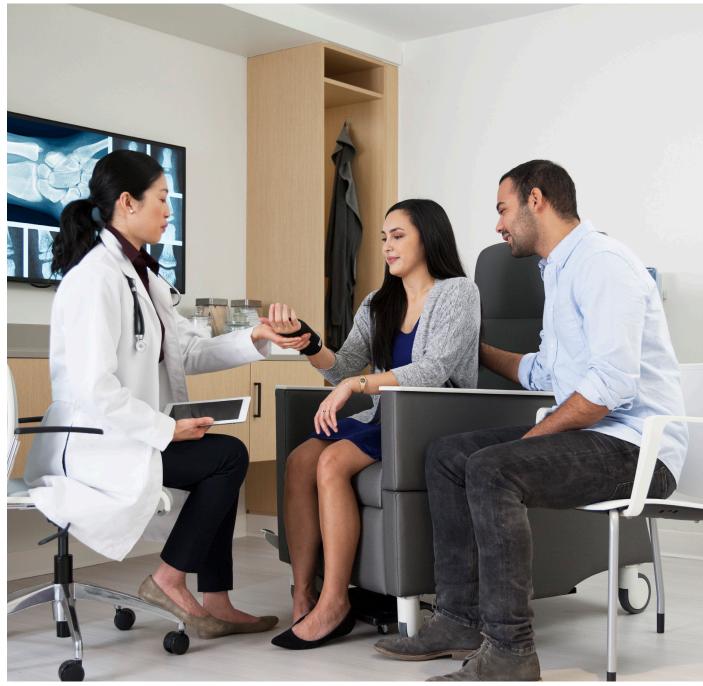

Modern Amenity open arm three-position recliner with exam stool and Mile Marker casegoods

Modern Amenity glider with Senso bedside cabinet

Modern Amenity easy access seating

4

Modern Amenity bariatric seating with Theatre bedside cabinet

#### Statement of line

Guest chair, open arm 1600 w24" d26" h34.5"

Patient chair, open arm

1625 - Stationary back 1625-MOTION - Motion back w24" d26" h45"

Patient chair, panel arm 1635 - Stationary back 1635-MOTION - Motion back w24" d26" h45"