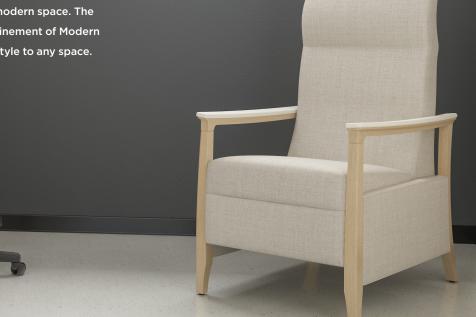

# Pure refined style

Modern Amenity harkens the influence of Scandinavian design. Rich European beech and American ash woods give a unique detail that enhances modern space. The clean, understated refinement of Modern Amenity brings pure style to any space.

#### Features

- 1625-MOTION mechanism designed specifically with up to 8" of smooth travel
- Upholstered seat and back
- Spring seat construction
- Clean-thru design
- Wall-saver design
- Must specify European beech or American ash frame
- Wood arm cap

#### Statement of line

Guest chair, open arm 1600 w24" d26" h34.5"

Patient chair, open arm

1625 - Stationary back 1625-MOTION - Motion back w24" d26" h45"

Patient chair, panel arm 1635 - Stationary back 1635-MOTION - Motion back w24" d26" h45"