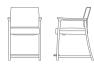

#### Statement of line

Guest chair, open arm 1600 w24" d26" h34.5"

Patient chair, open arm

1625 - Stationary back 1625-MOTION - Motion back w24" d26" h45"

Patient chair, panel arm 1635 - Stationary back 1635-MOTION - Motion back w24" d26" h45"

### Options

- Poly arm caps
- Solid surface arm caps
- Removable seat and back covers

View or download the online price list for complete specification information and statement of line.

Guest chair, panel arm 1610 w24" d26" h34.5"