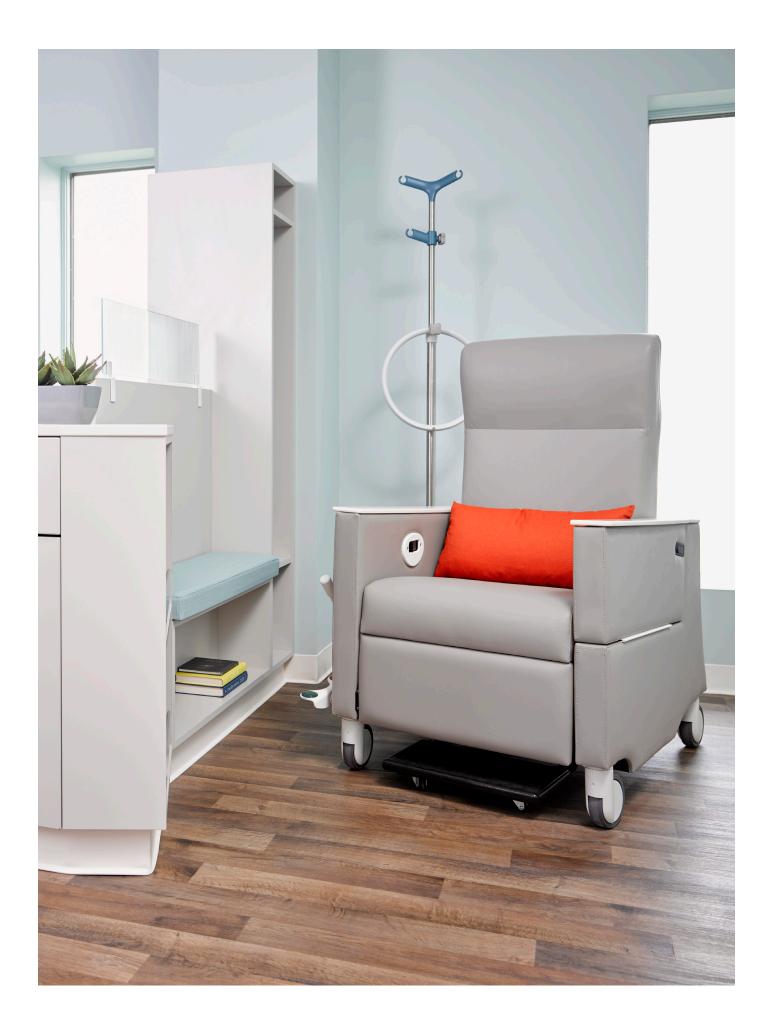

## Modern Amenity

Patient spaces

Modern Amenity lite recliner with Mile Marker casegoods, Quickstacker and Lado seating

3DL drop table

Fold down arm

Padded push bar

Glider 1616 w26.5" d27.25" h39.25"

Easy access chair, open arm

1675-MOTION - Motion back

1675 - Stationary back

w24" d28.5" h34"

Recliner 1307 - Recliner 1307-SR - Lite recliner 1307-OB - Bariatric recliner w34" d39" h48"