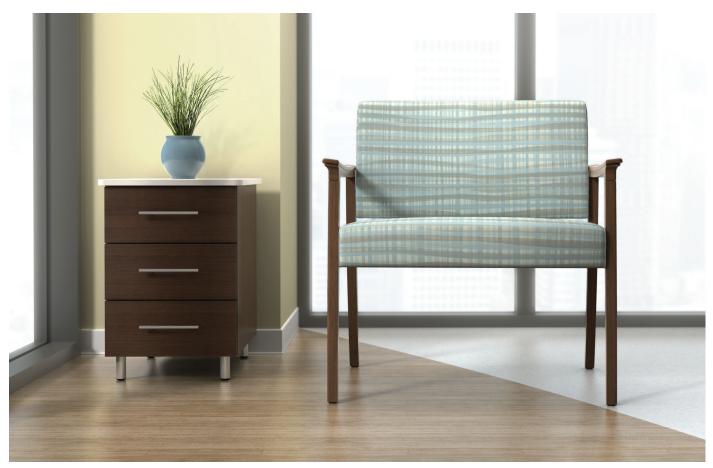

Modern Amenity panel arm patient seating

### Options

- Poly arm caps
- Solid surface arm caps
- Removable seat and back covers

View or download the online price list for complete specification information and statement of line.

Guest chair, panel arm 1610 w24" d26" h34.5"