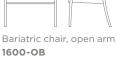

w33" d26" h34.5"

Bariatric chair, panel arm 1610-OB w33" d26" h34.5"

Easy access chair, panel arm 1685 - Stationary arm 1685-MOTION - Motion arm w24" d28.5" h34"

Three-position recliner 1677-0A - open arm 1677 - closed arm 1677C - closed arm w/ casters w26.5" d33.25" h44"