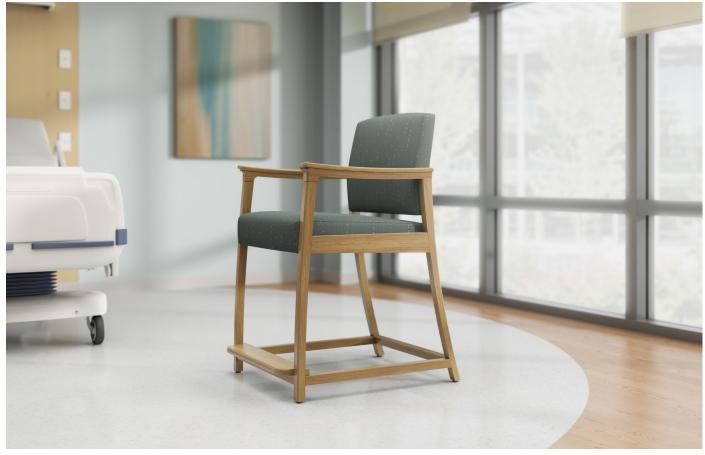

w33" d26" h34.5"

Bariatric chair, panel arm 1610-OB w33" d26" h34.5"

Easy access chair, panel arm 1685 - Stationary arm 1685-MOTION - Motion arm w24" d28.5" h34"

Three-position recliner 1677-0A - open arm 1677 - closed arm 1677C - closed arm w/ casters w26.5" d33.25" h44"