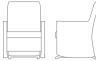

w33" d26" h34.5"

Bariatric chair, panel arm 1610-OB w33" d26" h34.5"

Easy access chair, panel arm 1685 - Stationary arm 1685-MOTION - Motion arm w24" d28.5" h34"

Three-position recliner 1677-0A - open arm 1677 - closed arm 1677C - closed arm w/ casters w26.5" d33.25" h44"

Glider 1616 w26.5" d27.25" h39.25"

Easy access chair, open arm

1675-MOTION - Motion back

1675 - Stationary back

w24" d28.5" h34"

Recliner 1307 - Recliner 1307-SR - Lite recliner 1307-OB - Bariatric recliner w34" d39" h48"