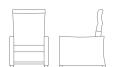

Glider 1616 w26.5" d27.25" h39.25"

Easy access chair, open arm

1675-MOTION - Motion back

1675 - Stationary back

w24" d28.5" h34"

Recliner 1307 - Recliner 1307-SR - Lite recliner 1307-OB - Bariatric recliner w34" d39" h48"