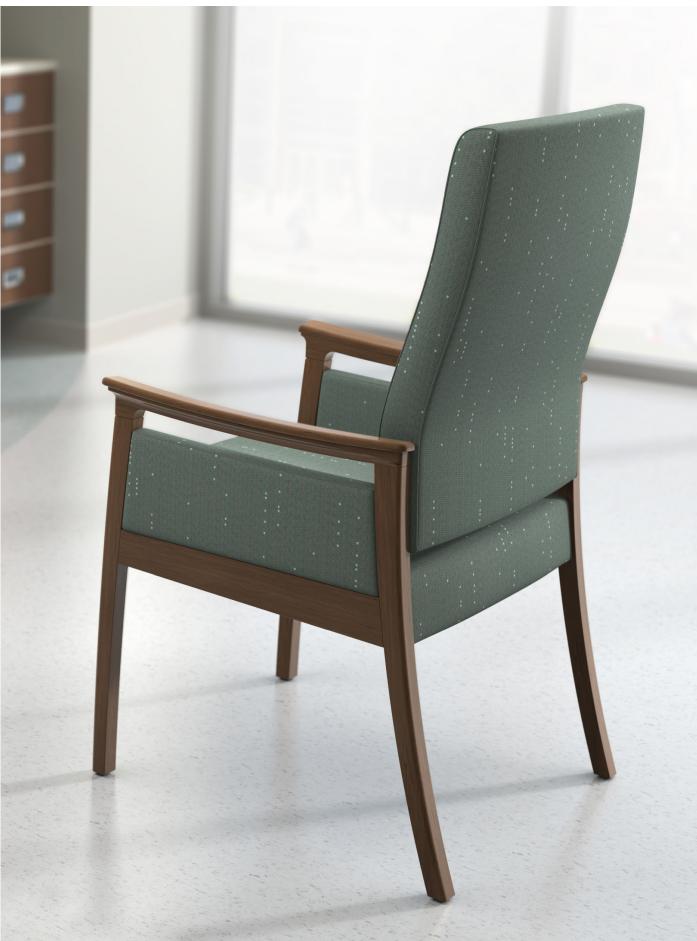

# Pure refined style

Modern Amenity harkens the influence of Scandinavian design. Rich European beech and American ash woods give a unique detail that enhances modern space. The clean, understated refinement of Modern Amenity brings pure style to any space.

Modern Amenity panel arm patient seating

#### Features

- 1625-MOTION mechanism designed specifically with up to 8" of smooth travel
- Upholstered seat and back
- Spring seat construction
- Clean-thru design
- Wall-saver design
- Must specify European beech or American ash frame
- Wood arm cap