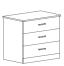

### Statement of line

Bedside cabinet, one drawer, open bottom **TH-W1721BC3** w17" d21.5" h30"

Bedside cabinet, one drawer, hinged door **TH-W2221LBC4** w21.5" d21.5" h30"

Bedside cabinet, three drawers **TH-W1721BC1** w17" d21.5" h30"