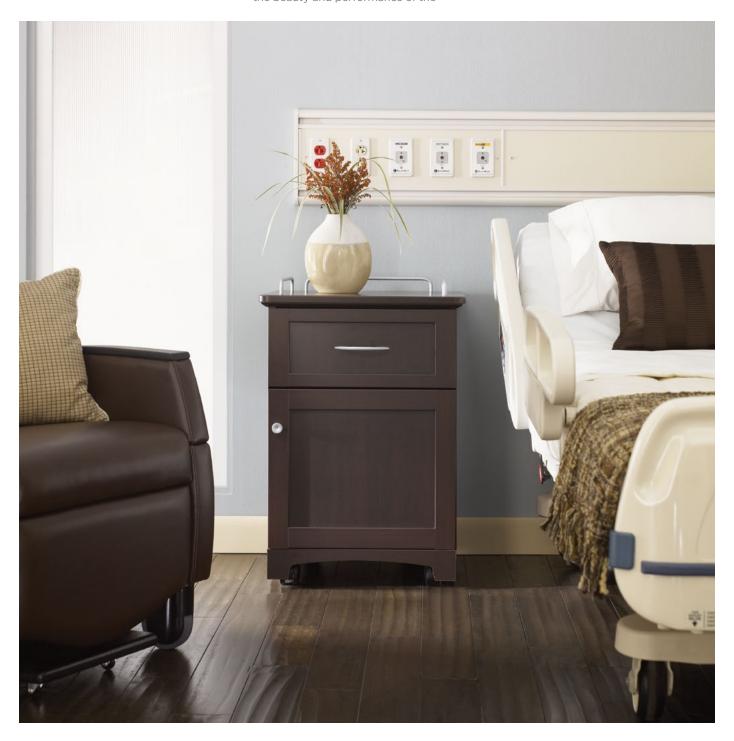

Theatre three drawer bedside cabinet with 3DL spill groove top and forte pull

Theatre three drawer bedside cabinet with Modern Amenity bariatric seating

Theatre one drawer, open on bottom bedside cabinet

#### **Features**

- Vented back
- Adjustable levelers
- Doors open 120°
- Doors with concealed adjustable hinges

#### **Options**

- Concealed, square, or radius top edge
- Flat, framed, or radius door/drawer style
- Various top edges
- Various pulls
- Multiple base rails
- Various door styles