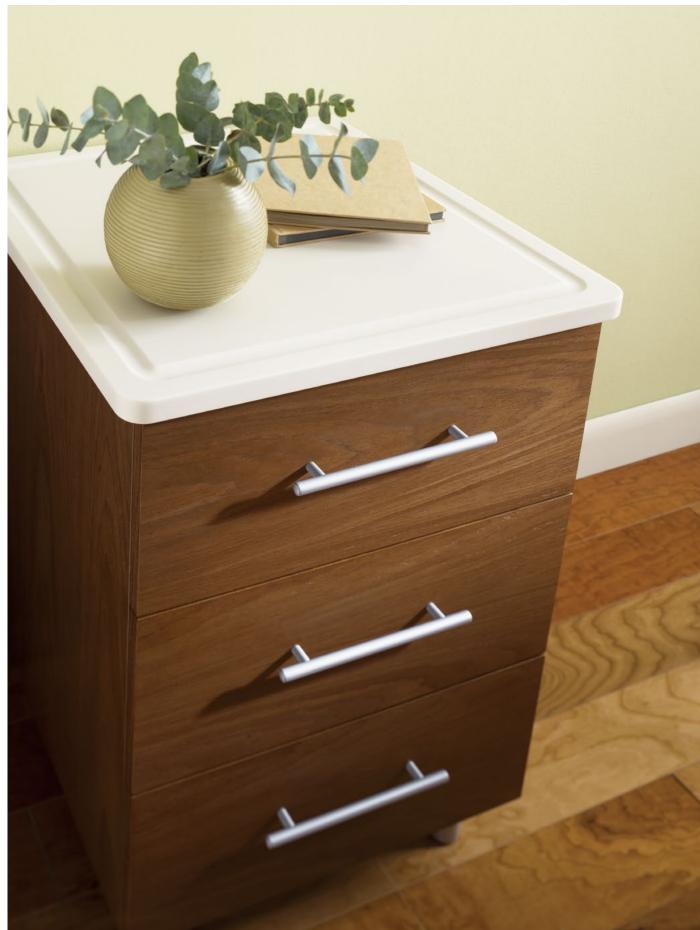

Theatre three drawer bedside cabinet with 3DL spill groove top and forte pull

Theatre three drawer bedside cabinet with Modern Amenity bariatric seating

Theatre one drawer, open on bottom bedside cabinet

#### **Options**

- Concealed, square, or radius top edge
- Flat, framed, or radius door/drawer style
- Various top edges
- Various pulls
- Multiple base rails
- Various door styles