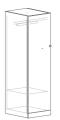

Writing desk, three drawers **TH-W4821LPWD** w48" d21.5" h30.5"

Dresser hutch, three drawers **TH-W3241HN** w32" d12" h41.25"

Storage wardrobe **TH-W7120LSW** w20" d25" h71.25"

Wardrobe, one bottom drawer **TH-W7132WA1** w32" d25" h71.25"