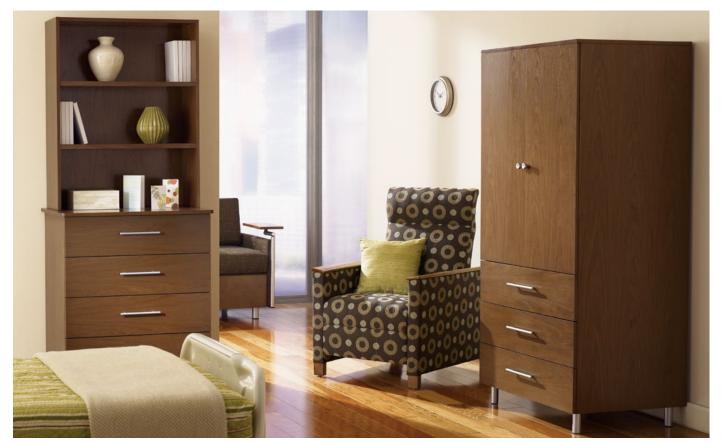

# Theatre

Theatre is a versatile collection of patient room casegoods ranging from traditional to transitional, crafted to support the needs of patients, families and caregivers within one line. Theatre offers many standard built in features and optional upgrades that enhance the beauty and performance of the

patient room. The ability to choose base rails, drawer and door fronts, edges, and hardware provide design options tailored to each project. Theatre scales the spectrum of healthcare design to create the optimal patient care experience.

Theatre storage/wardrobe cabinet