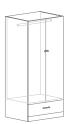

Theatre storage/wardrobe cabinet

Wardrobe cabinet **TH-W7144LSC** w44" d25" h71.25"

Our experienced healthcare team at Carolina works closely along side The OFS Design Studio. This collaboration of dynamic backgrounds and geographic origins among industrial design and engineering teammates brings to life the most patient-centered product solutions the healthcare industry has to offer. Pencil sketches, 3D printed