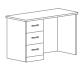

Dresser, three drawers **TH-W3421DR** w33.5" d21.5" h30"

Dresser, four drawers **TH-W3438DR** w33.5" d21.5" h38.25"

Writing desk shell **TH-W4821WDS** w48" d21.5" h30.5"

Writing desk, one drawer **TH-W4821LDWD** w48" d21.5" h30.5"