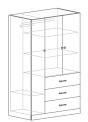

Theatre storage/wardrobe cabinet

Writing desk, three drawers **TH-W4821LPWD** w48" d21.5" h30.5"

Dresser hutch, three drawers **TH-W3241HN** w32" d12" h41.25"

Storage wardrobe **TH-W7120LSW** w20" d25" h71.25"

Wardrobe, one bottom drawer **TH-W7132WA1** w32" d25" h71.25"

Wardrobe cabinet **TH-W7144LSC** w44" d25" h71.25"

Our experienced healthcare team at Carolina works closely along side The OFS Design Studio. This collaboration of dynamic backgrounds and geographic origins among industrial design and engineering teammates brings to life the most patient-centered product solutions the healthcare industry has to offer. Pencil sketches, 3D printed