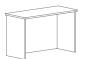

Dresser, three drawers **TH-W3421DR** w33.5" d21.5" h30"

Dresser, four drawers **TH-W3438DR** w33.5" d21.5" h38.25"

Writing desk shell **TH-W4821WDS** w48" d21.5" h30.5"

Writing desk, one drawer **TH-W4821LDWD** w48" d21.5" h30.5"