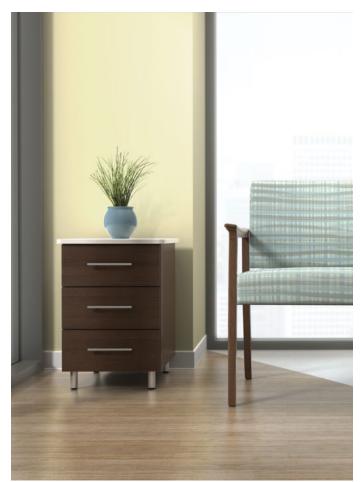

Theatre three drawer bedside cabinet with 3DL spill groove top and forte pull

Theatre three drawer bedside cabinet with Modern Amenity bariatric seating

Theatre one drawer, open on bottom bedside cabinet

Dresser, three drawers **TH-W3421DR** w33.5" d21.5" h30"

Dresser, four drawers **TH-W3438DR** w33.5" d21.5" h38.25"

Writing desk shell **TH-W4821WDS** w48" d21.5" h30.5"

Writing desk, one drawer **TH-W4821LDWD** w48" d21.5" h30.5"