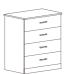

Dresser, three drawers **TH-W3421DR** w33.5" d21.5" h30"

Dresser, four drawers **TH-W3438DR** w33.5" d21.5" h38.25"

Writing desk shell **TH-W4821WDS** w48" d21.5" h30.5"

Writing desk, one drawer **TH-W4821LDWD** w48" d21.5" h30.5"