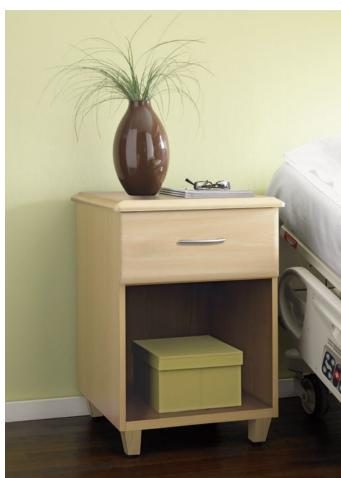

Theatre three drawer bedside cabinet with 3DL spill groove top and forte pull

Theatre three drawer bedside cabinet with Modern Amenity bariatric seating

Theatre one drawer, open on bottom bedside cabinet

### Statement of line

Bedside cabinet, one drawer, open bottom **TH-W1721BC3** w17" d21.5" h30"

Bedside cabinet, one drawer, hinged door **TH-W2221LBC4** w21.5" d21.5" h30"

Bedside cabinet, three drawers **TH-W1721BC1** w17" d21.5" h30"