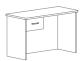

Dresser, three drawers **TH-W3421DR** w33.5" d21.5" h30"

Dresser, four drawers **TH-W3438DR** w33.5" d21.5" h38.25"

Writing desk shell **TH-W4821WDS** w48" d21.5" h30.5"

Writing desk, one drawer **TH-W4821LDWD** w48" d21.5" h30.5"

Writing desk, three drawers **TH-W4821LPWD** w48" d21.5" h30.5"

Dresser hutch, three drawers **TH-W3241HN** w32" d12" h41.25"

Storage wardrobe **TH-W7120LSW** w20" d25" h71.25"

Wardrobe, one bottom drawer **TH-W7132WA1** w32" d25" h71.25"