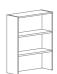

Writing desk, three drawers **TH-W4821LPWD** w48" d21.5" h30.5"

Dresser hutch, three drawers **TH-W3241HN** w32" d12" h41.25"

Storage wardrobe **TH-W7120LSW** w20" d25" h71.25"

Wardrobe, one bottom drawer **TH-W7132WA1** w32" d25" h71.25"