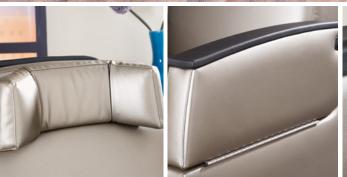

#### Recliners

- Black poly arm caps
- Wood arm caps
- Ergo arm rests
- 3DL drop table
- Hook option
- Heated seat and back
- Push bar
- Back bump guard
- Central locking casters
- Pull-out foot tray
- Removable covers
- Head pillow
- Single adjustable head rest
- Double adjustable head rest