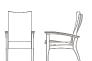

# Orchestra

The Orchestra Collection offers an ensemble of seating solutions perfect for the needs of all facilities. Solutions for public seating areas that provide built-in clean out spaces, standard wall saver legs and polyurethane arm caps.

## **Guest/patient/bariatric**

- Clean-thru design
- Upholstered seat and back
- European beech open arm frame with wood arm caps
- European beech exterior frame
- Wall-saver design
- Non-marring adjustable glides
- Field replaceable components