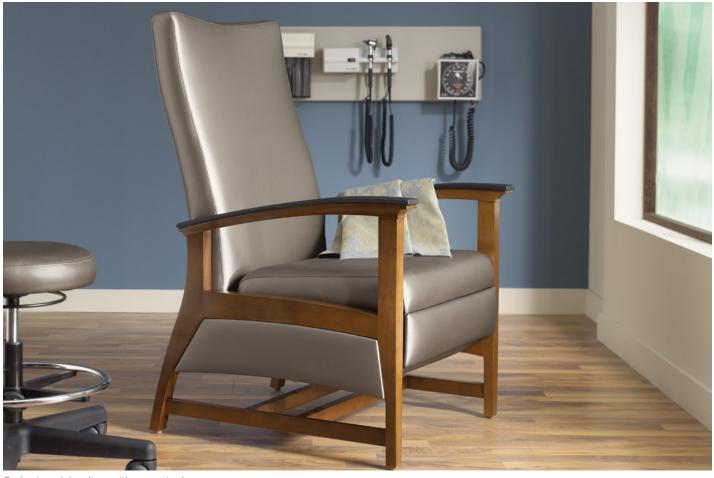

Pull out foot tray

Orchestra mini recliner with exam stool

Orchestra patient seating

#### Recliners

- Durable steel recliner mechanism
- Back can be indinitely positioned to any sleep osition angle
- Upholstered arms, seat and back
- Tight cushion
- Warm grey (silver ion antimicrobial) powder coated steel foot release lever
- 5" fixed casters in front, 5" swivel rear casters with brake

#### Recliners

- Black poly arm caps
- Wood arm caps
- Ergo arm rests
- 3DL drop table
- Hook option
- Heated seat and back
- Push bar
- Back bump guard
- Central locking casters
- Pull-out foot tray
- Removable covers
- Head pillow
- Single adjustable head rest
- Double adjustable head rest