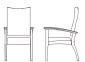

# Orchestra

The Orchestra Collection offers an ensemble of seating solutions perfect for the needs of all facilities. Solutions for public seating areas that provide built-in clean out spaces, standard wall saver legs and polyurethane arm caps.

## **Guest/patient/bariatric**

- Clean-thru design
- Upholstered seat and back
- European beech open arm frame with wood arm caps
- European beech exterior frame
- Wall-saver design
- Non-marring adjustable glides
- Field replaceable components