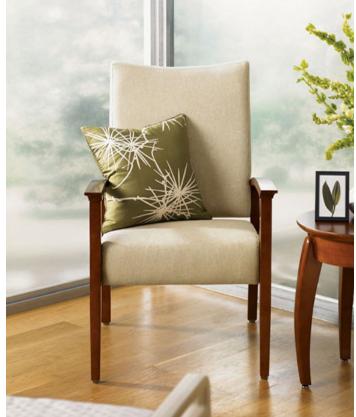

## **Guest/patient/bariatric**

- Clean-thru design
- Upholstered seat and back
- European beech open arm frame with wood arm caps
- European beech exterior frame
- Wall-saver design
- Non-marring adjustable glides
- Field replaceable components

## Guest/patient/bariatric

- Black poly arm caps
- Removable seat and back covers
- Various finish options