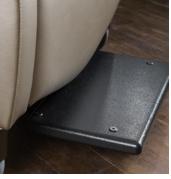

Pull out foot tray

Orchestra mini recliner with exam stool

Orchestra patient seating

#### Recliners

- Black poly arm caps
- Wood arm caps
- Ergo arm rests
- 3DL drop table
- Hook option
- Heated seat and back
- Push bar
- Back bump guard
- Central locking casters
- Pull-out foot tray
- Removable covers
- Head pillow
- Single adjustable head rest
- Double adjustable head rest