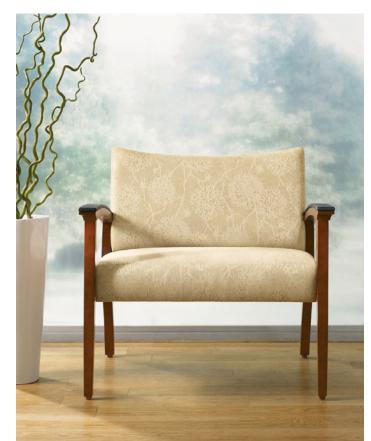

## **Guest/patient/bariatric**

- Clean-thru design
- Upholstered seat and back
- European beech open arm frame with wood arm caps
- European beech exterior frame
- Wall-saver design
- Non-marring adjustable glides
- Field replaceable components

## Guest/patient/bariatric

- Black poly arm caps
- Removable seat and back covers
- Various finish options