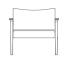

# Orchestra

The Orchestra Collection offers an ensemble of seating solutions perfect for the needs of all facilities. Solutions for public seating areas that provide built-in clean out spaces, standard wall saver legs and polyurethane arm caps.

## **Guest/patient/bariatric**

- Clean-thru design
- Upholstered seat and back
- European beech open arm frame with wood arm caps
- European beech exterior frame
- Wall-saver design
- Non-marring adjustable glides
- Field replaceable components