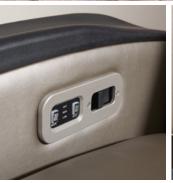

Solutions for patient areas designed to support caregivers, patients and their visitors. Orchestra provides seating solutions with the whole facility in mind.

Single adjustable head rest

Back recline lever with optional heated seat and back

#### Recliners

- Black poly arm caps
- Wood arm caps
- Ergo arm rests
- 3DL drop table
- Hook option
- Heated seat and back
- Push bar
- Back bump guard
- Central locking casters
- Pull-out foot tray
- Removable covers
- Head pillow
- Single adjustable head rest
- Double adjustable head rest