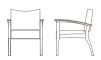

# Orchestra

The Orchestra Collection offers an ensemble of seating solutions perfect for the needs of all facilities. Solutions for public seating areas that provide built-in clean out spaces, standard wall saver legs and polyurethane arm caps.

## **Guest/patient/bariatric**

- Clean-thru design
- Upholstered seat and back
- European beech open arm frame with wood arm caps
- European beech exterior frame
- Wall-saver design
- Non-marring adjustable glides
- Field replaceable components