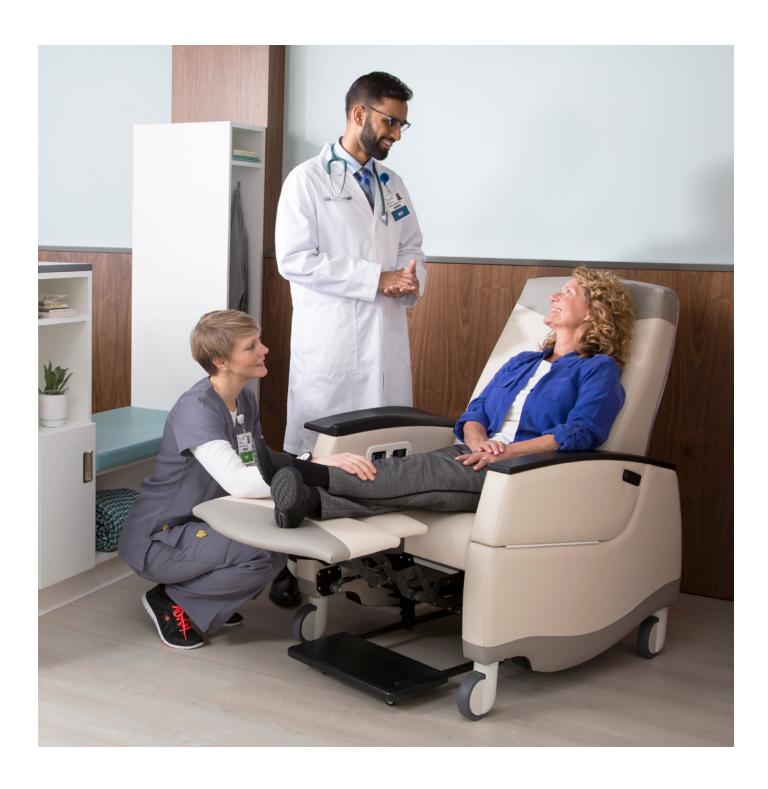

Solutions for patient areas designed to support caregivers, patients and their visitors. Orchestra provides seating solutions with the whole facility in mind.

Single adjustable head rest

Back recline lever with optional heated seat and back

Pull out foot tray

Orchestra mini recliner with exam stool

Orchestra patient seating

#### Recliners

- Durable steel recliner mechanism
- Back can be indinitely positioned to any sleep osition angle
- Upholstered arms, seat and back
- Tight cushion
- Warm grey (silver ion antimicrobial) powder coated steel foot release lever
- 5" fixed casters in front, 5" swivel rear casters with brake

#### Recliners

- Black poly arm caps
- Wood arm caps
- Ergo arm rests
- 3DL drop table
- Hook option
- Heated seat and back
- Push bar
- Back bump guard
- Central locking casters
- Pull-out foot tray
- Removable covers
- Head pillow
- Single adjustable head rest
- Double adjustable head rest