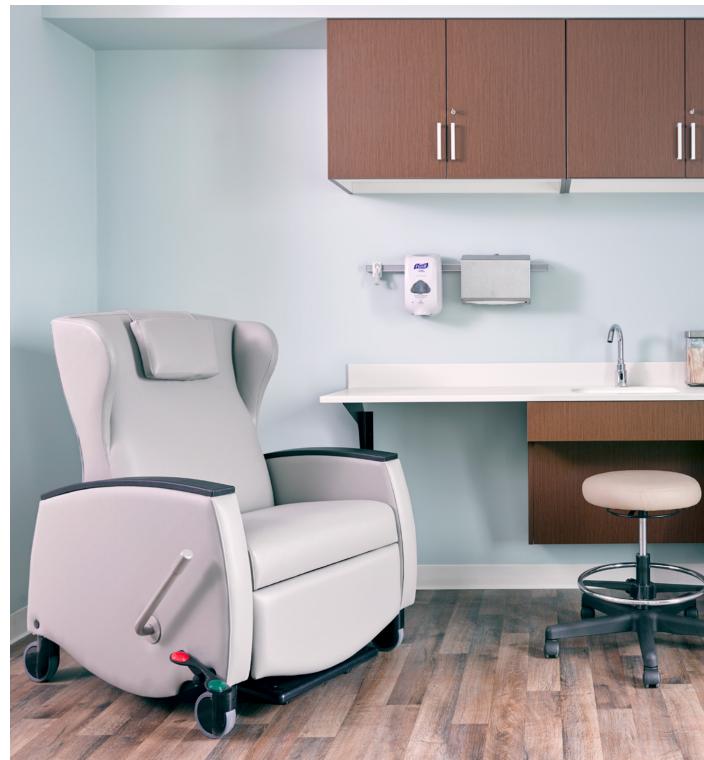

Pull out foot tray

Orchestra mini recliner with exam stool

Orchestra patient seating

#### Recliners

- Durable steel recliner mechanism
- Back can be indinitely positioned to any sleep osition angle
- Upholstered arms, seat and back
- Tight cushion
- Warm grey (silver ion antimicrobial) powder coated steel foot release lever
- 5" fixed casters in front, 5" swivel rear casters with brake

#### Recliners

- Black poly arm caps
- Wood arm caps
- Ergo arm rests
- 3DL drop table
- Hook option
- Heated seat and back
- Push bar
- Back bump guard
- Central locking casters
- Pull-out foot tray
- Removable covers
- Head pillow
- Single adjustable head rest
- Double adjustable head rest