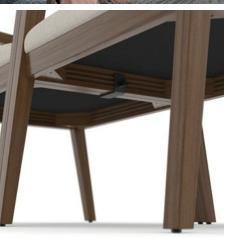

### Features

- Solid hardwood frame
- 500 lbs. weight rating
- Mortise-and-tenon construction
- Clean-thru design
- Wall-saver design
- Replaceable seat and back components
- Non-marring adjustable glides
- Family of seating and occasional tables