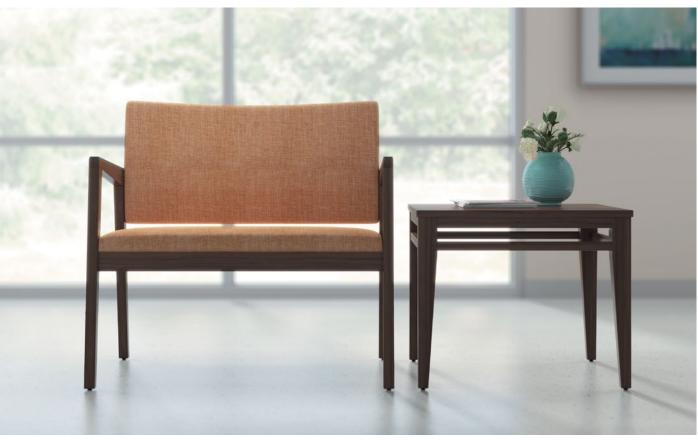

Arm caps available in resin and solid surface; cameo white solid surface shown

Powder supply available in black, white or silver; one power and two charging USB

Ganging system for multiple seating

Rein+ multiple seating, lounge and occasional tables