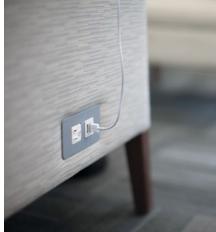

Arm caps available in resin and solid surface; cameo white solid surface shown

Powder supply available in black, white or silver; one power and two charging USB

Ganging system for multiple seating

Rein+ multiple seating, lounge and occasional tables

### Options

- Resin arm caps in black, grey or taupe
- Optional solid surface arm caps
- Tamper resistant 110V and USB power
- Occasional table surfaces in wood veneer, HPL, TFL, 3DL and solid surface