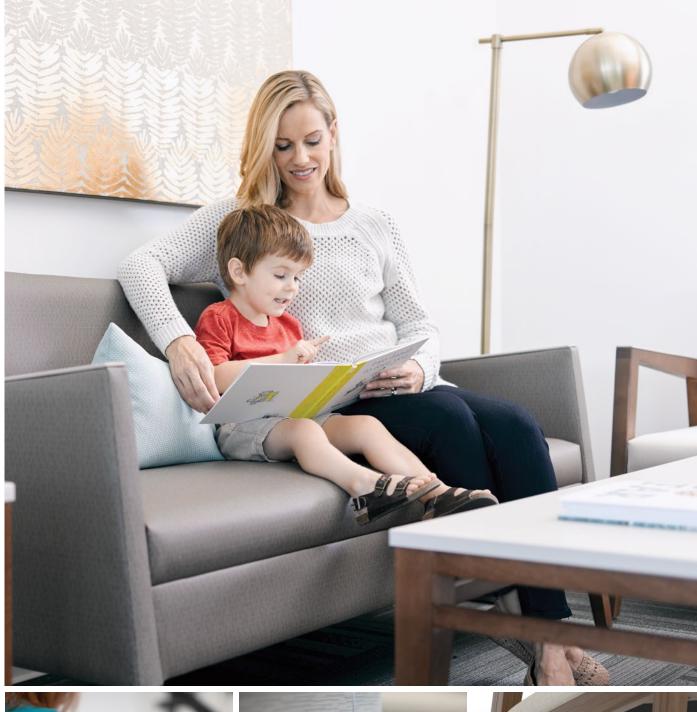

Arm caps available in resin and solid surface; cameo white solid surface shown

Powder supply available in black, white or silver; one power and two charging USB

Ganging system for multiple seating

Rein+ multiple seating, lounge and occasional tables