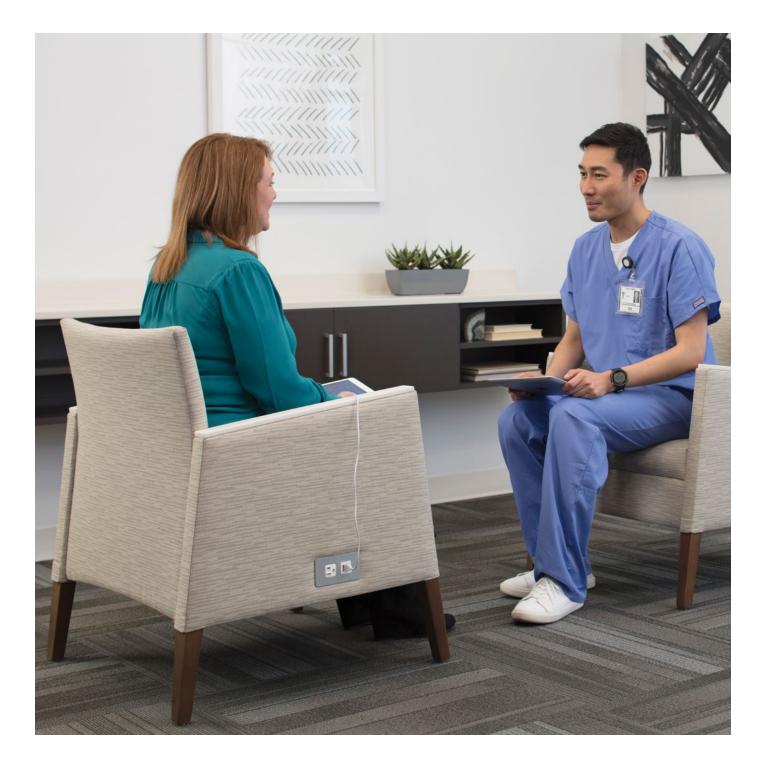

# Rein+

Rein+ seating and occasional tables share a distinctively modern aesthetic. The streamlined forms and purposefully minimal details make the collection versatile and efficient. Carolina has also developed innovative, high-value methods to maintain necessary properties, like strength, cleanability, and durability. The broad offering of standard features and options allows Rein+ to be scaled to suit your current needs, as well as future change.











Arm caps available in resin and solid surface; cameo white solid surface shown

Powder supply available in black, white or silver; one power and two charging USB

Ganging system for multiple seating



Rein+ multiple seating, lounge and occasional tables



Rein+ bariatric seating and occasional tables

# Rein+

### Features

- Solid hardwood frame
- 500 lbs. weight rating
- Mortise-and-tenon construction
- Clean-thru design
- Wall-saver design
- Replaceable seat and back components
- Non-marring adjustable glides
- Family of seating and occasional tables

### Options

- Resin arm caps in black, grey or taupe
- Optional solid surface arm caps
- Tamper resistant 110V and USB power
- Occasional table surfaces in wood veneer, HPL, TFL, 3DL and solid surface

#### **Full product info