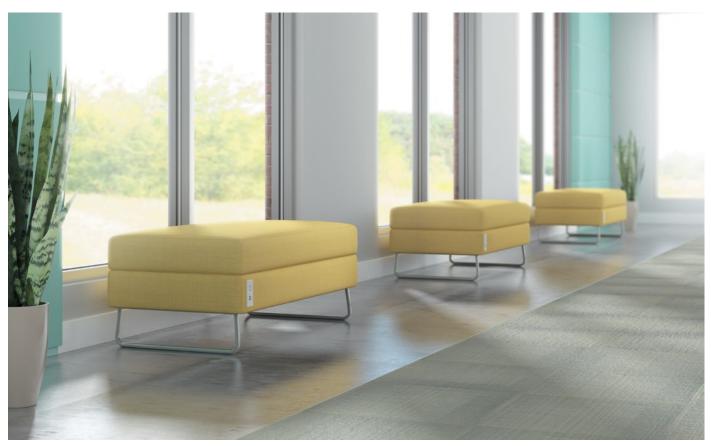

Carolina updates its classic Y60G2 lounge furniture design with choice, versatility, and modern amenities. Designed by Beck & Beck Design Associates, Y60.G2 is clean and simple. Touches of wood veneer and exposed plywood edges add inviting warmth to the chairs, settees, sofas, and benches. All pieces fit neatly in workplace, healthcare, or higher education spaces and with companion furniture.

Y60.G2 wood trim lounge with power and tablet

Chrome sled base

2

Brushed aluminum hairpin leg

Brushed aluminum classic leg

Y60.G2 wood surround lounge seating with Cascade occasional tables

Y60.G2 bench with sled base and power