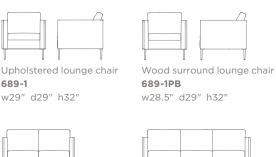

## **Full product information**

View or download the online price list for complete specification information and statement of line.

Upholstered sofa 689-3 w73" d29" h32"

72" Bench 689-72 w72" d24" h20"

Wood trim lounge chair

w29" d29" h32"

Wood surround sofa 689-3PB w72.5" d29" h32"

689-2 w51" d29" h32"

Wood trim sofa 689-3WT w73" d29" h32"

knowledge about the diversity of people

and industries they would serve. In 1992,

establish Beck & Beck Design Associates.