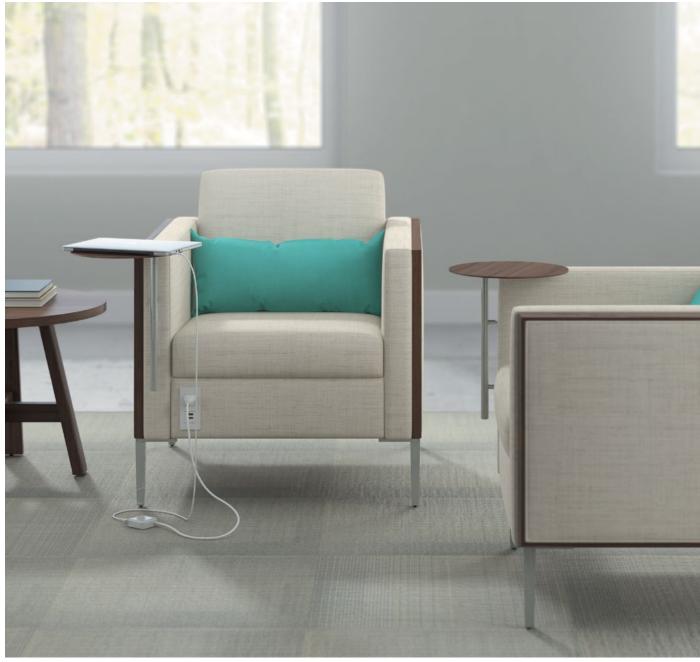

Y60.G2 wood trim lounge with power and tablet

Chrome sled base

2

Brushed aluminum hairpin leg

Brushed aluminum classic leg

Y60.G2 wood surround lounge seating with Cascade occasional tables

Y60.G2 bench with sled base and power

## Features

Seating

- Fully upholstered frame
- Spring seat construction
- Clean-thru design
- Classic brushed aluminum leg is standard
- Non-marring adjustable glides
- Tablet and power options

Wood trim loveseat

w51" d29" h32"

w48" d24" h20"

689-2WT

48" Bench

689-48

- Tablet: <sup>3</sup>/<sub>16</sub>" metal top overlaid with specified veneer
- Tablet post is powder coated any standard color
- Post is <sup>3</sup>/<sub>4</sub>" diameter with two <sup>1</sup>/<sub>2</sub>" post offseat • Power supply: Available in black, white or silver, 110/USB, 10' power cord
- Options
- Chrome sled base
- Choice of power supply location and color