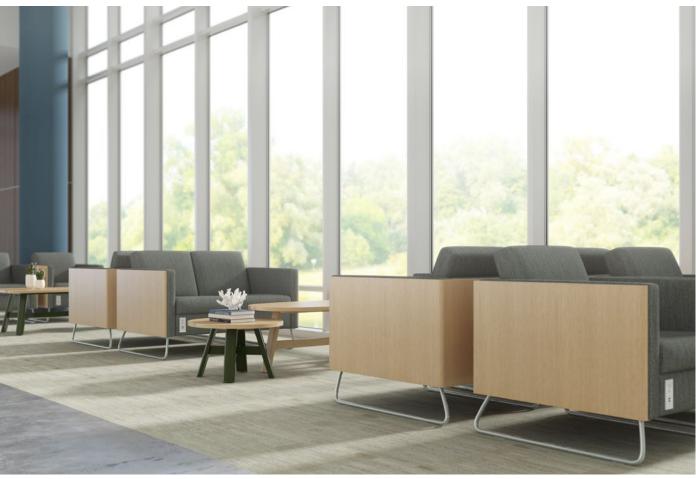

Y60.G2 wood trim lounge with power and tablet

Chrome sled base

2

Brushed aluminum hairpin leg

Brushed aluminum classic leg

Y60.G2 wood surround lounge seating with Cascade occasional tables

Y60.G2 bench with sled base and power

Carolina updates its classic Y60G2 lounge furniture design with choice, versatility, and modern amenities. Designed by Beck & Beck Design Associates, Y60.G2 is clean and simple. Touches of wood veneer and exposed plywood edges add inviting warmth to the chairs, settees, sofas, and benches. All pieces fit neatly in workplace, healthcare, or higher education spaces and with companion furniture.