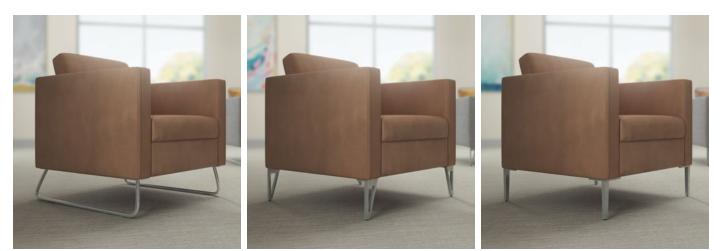

## Features

Seating

- Fully upholstered frame
- Spring seat construction
- Clean-thru design
- Classic brushed aluminum leg is standard
- Non-marring adjustable glides
- Tablet and power options

Wood trim loveseat

689-1WT

- Wood or solid surface arm caps (fully upholstered lounge only)
- Hairpin legs are standard brushed aluminum, can be powder coated