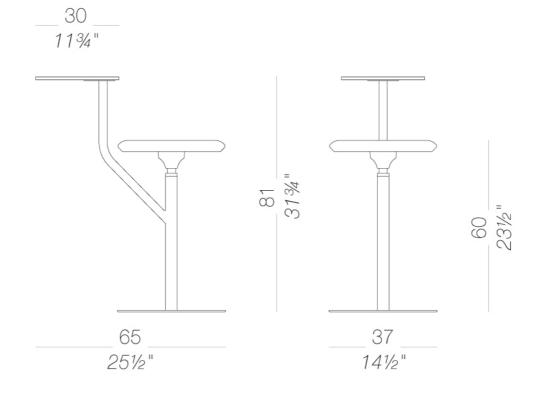

### | S440 stool with swivel table top h60

Stool with base in powder coated steel. Swivel seat upholstered with fi re retardant moulded foam covered with fabric, ecoleather or leather and off-centre pivoting tablet. Felt under the base. Also available with small base for floor fixing.

## | S444 stool with swivel table top h78

Stool with base and footrest in powder coated steel. Swivel seat upholstered with fi re retardant moulded foam covered with fabric, ecoleather or leather and off-centre pivoting tablet. Felt under the base. Also available with small base for floor fixing.