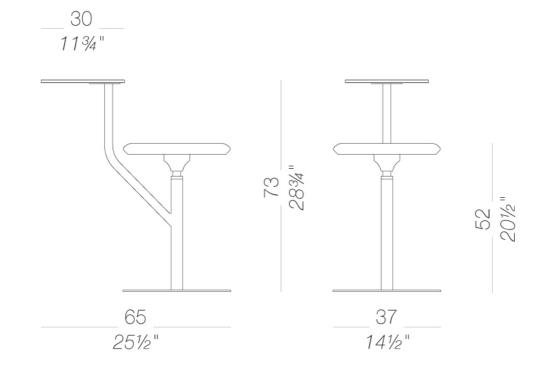

#### | S436 stool with swivel table top h52

Stool with base in powder coated steel. Swivel seat upholstered with fi re retardant moulded foam covered with fabric, ecoleather or leather and off-centre pivoting tablet. Felt under the base. Also available with small base for floor fixing.

### | S440 stool with swivel table top h60

Stool with base in powder coated steel. Swivel seat upholstered with fi re retardant moulded foam covered with fabric, ecoleather or leather and off-centre pivoting tablet. Felt under the base. Also available with small base for floor fixing.