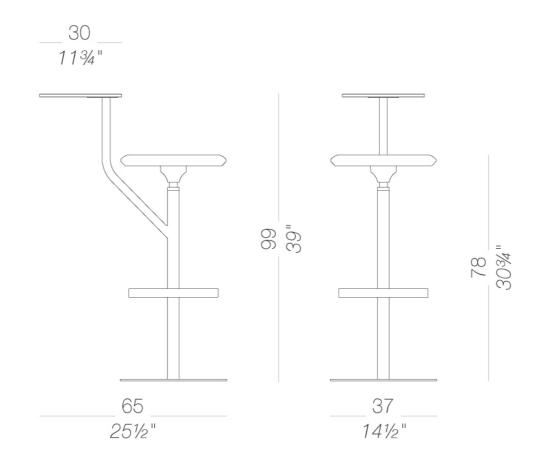

## | S444 stool with swivel table top h78

Stool with base and footrest in powder coated steel. Swivel seat upholstered with fi re retardant moulded foam covered with fabric, ecoleather or leather and off-centre pivoting tablet. Felt under the base. Also available with small base for floor fixing.