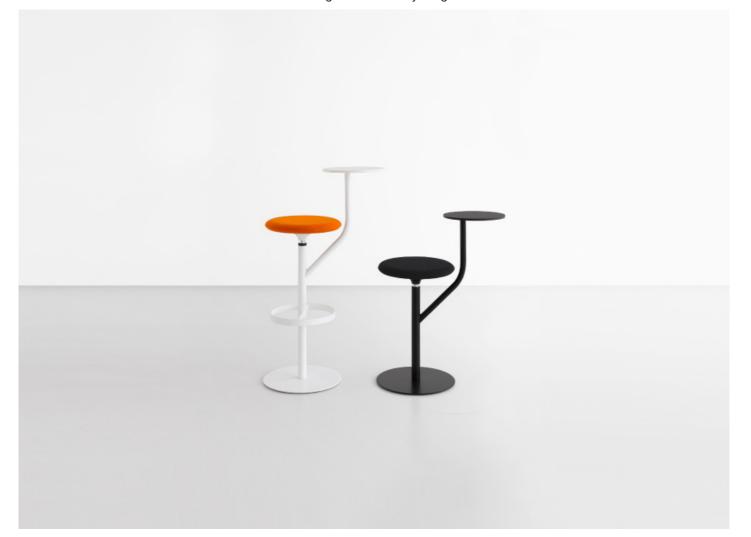

It was born generous, attentive and dynamic. You could call it a friend, one of the family. It was born double, like the double "A" in its name. AARON, a stool and a table all in one. It is an elegant and functional solution for all contexts, reducing space and highlighting privacy. It has an embracing seat and a metal core giving rise to a column that becomes a swivel tabletop. At different heights, also with a footrest, AARON is the ideal solution for all work, meeting and relaxation needs. The designers who started this small revolution in the world of Lapalma stools are the Venetian brothers PIO&TITOTOSO. A story of complicity and understanding. A dual story. A great idea.

#### | S436 stool with swivel table top h52

Stool with base in powder coated steel. Swivel seat upholstered with fi re retardant moulded foam covered with fabric, ecoleather or leather and off-centre pivoting tablet. Felt under the base. Also available with small base for floor fixing.

### | S440 stool with swivel table top h60

Stool with base in powder coated steel. Swivel seat upholstered with fi re retardant moulded foam covered with fabric, ecoleather or leather and off-centre pivoting tablet. Felt under the base. Also available with small base for floor fixing.