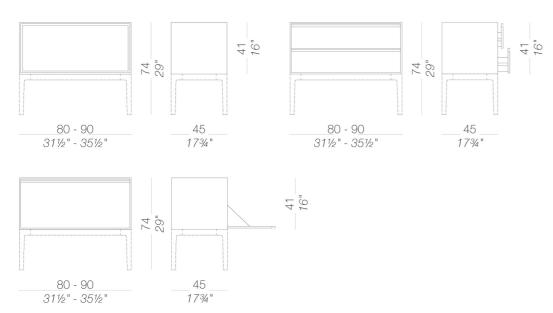

ers + L - open + L - doors



Modular system with storage units and seating, with frame in extrusion of aluminium and legs in die cast aluminium, all powder coated. Storages, drawers, backs and doors in several finishes, top of tables in HPL Fenix®. Seating with elastic support, cushions in molded fire retardant foam with polyester fiber and upholstered with removable fabric, leather or eco-leather. ADD storage System can be combined with the ADD table system and ADD seating system.

#### legs

| P | 34,5<br>1 <i>31</i> 2" | P | 34,5<br>1 <i>31/</i> 2" |
|---|------------------------|---|-------------------------|
|   | • • • •                |   | · · · ·                 |
| U | 33<br>13"              | U | 33<br>13"               |

#### frame



## top for small table



#### cabinets



www.lapalma.it







### frame for seat



## cushion



#### drawer unit on castors



# Francesco Rota | 2016

#### frame



drawer unit on castors



1 Colors

powder coating white

1 Colors

#### upholstery for drawers and doors

| wood<br>blanched oak<br>1 Colors                | <b>lacquered</b><br>lacquered<br>2 Colors                    | <b>fabric</b><br>Hallingdal 65 -<br>Grade C<br>58 Colors | <b>fabric</b><br>Canvas 2 - Grade C<br>45 Colors   | <b>fabric</b><br>Steelcut Trio 3 -<br>Grade D<br>54 Colors | <b>fabric</b><br>Remix 3 - Grade C<br>72 Colors | <b>fabric</b><br>Clara 2 - Grade C<br>24 Colors          | <b>fabric</b><br>Fiord 2 - Grade C<br>39 Colors |
|-------------------------------------------------|--------------------------------------------------------------|--