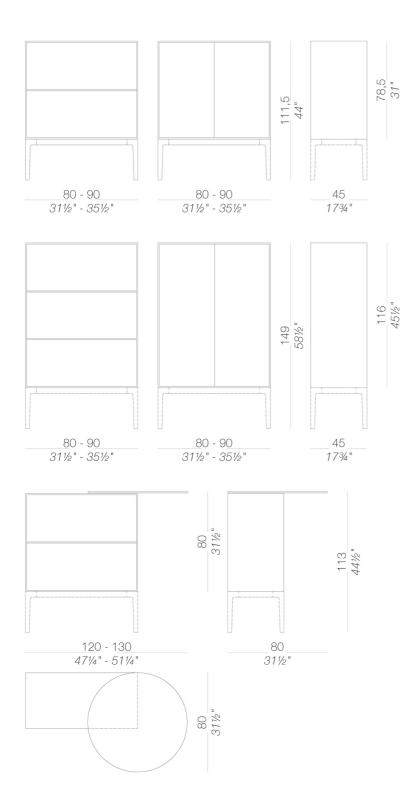

```
S – open
```

S - flap door

S - two drawers

M - doors

L – doors

L - doors + M - open

M - doors double + S - two drawers + S - open double

 $\rm L-$  open double + S - two drawers triple + M - doors double

www.lapalma.it

M - open + L - doors double + S - two drawers double

S - two drawers + L - open + L - doors

Modular system with storage units and seating, with frame in extrusion of aluminium and legs in die cast aluminium, all powder coated. Storages, drawers, backs and doors in several finishes, top of tables in HPL Fenix®. Seating with elastic support, cushions in molded fire retardant foam with polyester fiber and upholstered with removable fabric, leather or eco-leather. ADD storage System can be combined with the ADD table system and ADD seating system.

#### cabinets

www.lapalma.it