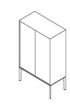

```
S – open
```

S - flap door

S - two drawers

M - doors

L – doors

L - doors + M - open

M - doors double + S - two drawers + S - open double

 $\rm L-$  open double + S - two drawers triple + M - doors double