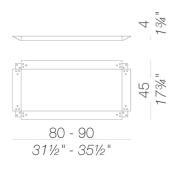

uble + S - two drawers double

S - two drawers + L - open + L - doors



Modular system with storage units and seating, with frame in extrusion of aluminium and legs in die cast aluminium, all powder coated. Storages, drawers, backs and doors in several finishes, top of tables in HPL Fenix®. Seating with elastic support, cushions in molded fire retardant foam with polyester fiber and upholstered with removable fabric, leather or eco-leather. ADD storage System can be combined with the ADD table system and ADD seating system.

#### legs

| P | 34,5<br>1 <i>31</i> 2" | P | 34,5<br>1 <i>31/</i> 2" |
|---|------------------------|---|-------------------------|
|   | • • • •                |   | · · · ·                 |
| U | 33<br>13"              | U | 33<br>13"               |

#### frame



## top for small table



#### cabinets



www.lapalma.it







### frame for seat



## cushion



#### drawer unit on castors



# Francesco Rota | 2016

#### frame



drawer unit on castors



1 Colors

powder coating white

1 Colors

#### upholstery for drawers and doors

| wood<br>blanched oak<br>1 Colors                | <b>lacquered</b><br>lacquered<br>2 Colors                    | <b>fabric</b><br>Hallingdal 65 -<br>Grade C<br>58 Colors | <b>fabric</b><br>Canvas 2 - Grade C<br>45 Colors   | <b>fabric</b><br>Steelcut Trio 3 -<br>Grade D<br>54 Colors | <b>fabric</b><br>Remix 3 - Grade C<br>72 Colors | <b>fabric</b><br>Clara 2 - Grade C<br>24 Colors          | <b>fabric</b><br>Fiord 2 - Grade C<br>39 Colors |
|-------------------------------------------------|----------------------