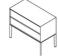

```
S – open
```

S - flap door

S - two drawers

M - doors

L – doors

L - doors + M - open

M - doors double + S - two drawers + S - open double

 $\rm L-$  open double + S - two drawers triple + M - doors double

www.lapalma.it

M - open + L - doors double + S - two drawers double

S - two drawers + L - open + L - doors

Modular system with storage units and seating, with frame in extrusion of aluminium and legs in die cast aluminium, all powder coated. Storages, drawers, backs and doors in several finishes, top of tables in HPL Fenix®. Seating with elastic support, cushions in molded fire retardant foam with polyester fiber and upholstered with removable fabric, leather or eco-leather. ADD storage System can be combined with the ADD table system and ADD seating system.