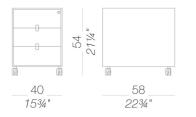

n extrusion of aluminium and legs in die cast aluminium, all powder coated. Storages, drawers, backs and doors in several finishes, top of tables in HPL Fenix®. Seating with elastic support, cushions in molded fire retardant foam with polyester fiber and upholstered with removable fabric, leather or eco-leather. ADD storage System can be combined with the ADD table system and ADD seating system.

#### legs

| P | 34,5<br>1 <i>31</i> 2" | P | 34,5<br>1 <i>31/</i> 2" |
|---|------------------------|---|-------------------------|
|   | • • • •                |   | · · · ·                 |
| U | 33<br>13"              | U | 33<br>13"               |

#### frame



## top for small table



#### cabinets



www.lapalma.it







### frame for seat



## cushion



#### drawer unit on castors



# Francesco Rota | 2016

#### frame



drawer unit on castors



1 Colors

powder coating white

1 Colors

#### upholstery for drawers and doors

| wood<br>blanched oak<br>1 Colors                | <b>lacquered</b><br>lacquered<br>2 Colors                    | <b>fabric</b><br>Hallingdal 65 -<br>Grade C<br>58 Colors | <b>fabric</b><br>Canvas 2 - Grade C<br>45 Colors   | <b>fabric</b><br>Steelcut Trio 3 -<br>Grade D<br>54 Colors | <b>fabric</b><br>Remix 3 - Grade C<br>72 Colors | <b>fabric</b><br>Clara 2 - Grade C<br>24 Colors          | <b>fabric</b><br>Fiord 2 - Grade C<br>39 Colors |
|-------------------------------------------------|--------------------------------------------------------------|----------------------------------------------------------|--------------------------------