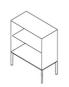

```
S – open
```

S - flap door

S - two drawers

M - doors

L – doors

L - doors + M - open

M - doors double + S - two drawers + S - open double

 $\rm L-$  open double + S - two drawers triple + M - doors double

www.lapalma.it

M - open + L - doors double + S - two drawers double

S - two drawers + L - open + L - doors

Modular system with storage units and seating, with frame in extrusion of aluminium and legs in die cast aluminium, all powder coated. Storages, drawers, backs and doors in several finishes, top of tables in HPL Fenix®. Seating with elastic support, cushions in molded fire retardant foam with polyester fiber and upholstered with removable fabric, leather or eco-leather. ADD storage System can be combined with the ADD table system and ADD seating system.