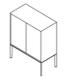

```
S – open
```

S - flap door

S - two drawers

M - doors

L – doors

L - doors + M - open

M - doors double + S - two drawers + S - open double

 $\rm L-$  open double + S - two drawers triple + M - doors double

www.lapalma.it

M - open + L - doors double + S - two drawers double

S - two drawers + L - open + L - doors

Modular system with storage units and seating, with frame in extrusion of aluminium and legs in die cast aluminium, all powder coated. Storages, drawers, backs and doors in several finishes, top of tables in HPL Fenix®. Seating with elastic support, cushions in molded fire retardant foam with polyester fiber and upholstered with removable fabric, leather or eco-leather. ADD storage System can be combined with the ADD table system and ADD seating system.