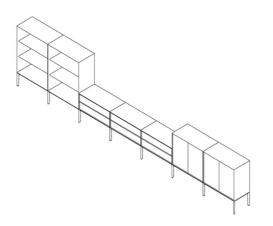

www.lapalma.it

M - open + L - doors double + S - two drawers double

S - two drawers + L - open + L - doors

Modular system with storage units and seating, with frame in extrusion of aluminium and legs in die cast aluminium, all powder coated. Storages, drawers, backs and doors in several finishes, top of tables in HPL Fenix®. Seating with elastic support, cushions in molded fire retardant foam with polyester fiber and upholstered with removable fabric, leather or eco-leather. ADD storage System can be combined with the ADD table system and ADD seating system.