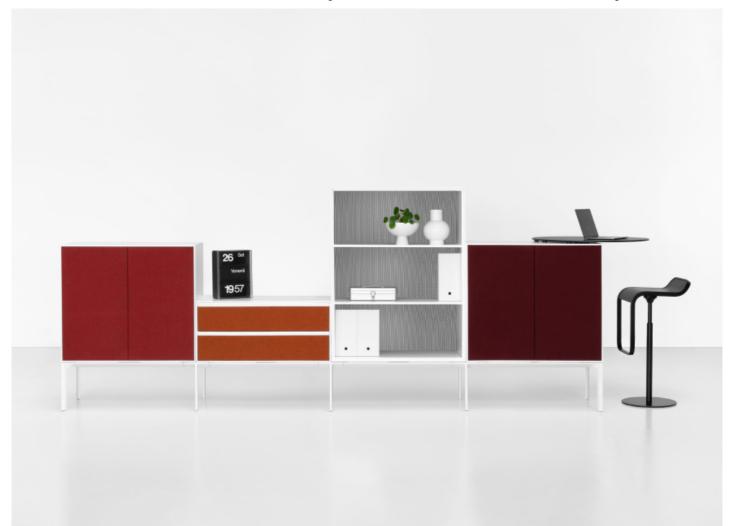

Documents, books and objects. Memories and visions of the future. Any period of design can find a space in the ADD system storage units. In line with the inventive creativity of seating, metal units can be arranged and combined with tables in a versatile way, thus creating work stations. Double-sided, open or closed with drawers and doors, these furniture units easily furnish the centre of a room and its walls. The same flexibility can be found with finishes and colours that enhance monochrome rigour or add contrasting effects with the different shades of seating and cushions.

www.lapalma.it

M - open + L - doors double + S - two drawers double

S - two drawers + L - open + L - doors

Modular system with storage units and seating, with frame in extrusion of aluminium and legs in die cast aluminium, all powder coated. Storages, drawers, backs and doors in several finishes, top of tables in HPL Fenix®. Seating with elastic support, cushions in molded fire retardant foam with polyester fiber and upholstered with removable fabric, leather or eco-leather. ADD storage System can be combined with the ADD table system and ADD seating system.