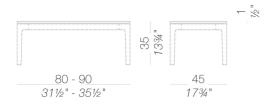

ble

S - two drawers + L - open + L - doors



Modular system with storage units and seating, with frame in extrusion of aluminium and legs in die cast aluminium, all powder coated. Storages, drawers, backs and doors in several finishes, top of tables in HPL Fenix®. Seating with elastic support, cushions in molded fire retardant foam with polyester fiber and upholstered with removable fabric, leather or eco-leather. ADD storage System can be combined with the ADD table system and ADD seating system.

#### legs

| P | 34,5<br>1 <i>31</i> 2" | P | 34,5<br>1 <i>31/</i> 2" |
|---|------------------------|---|-------------------------|
|   | • • • •                |   | · · · ·                 |
| U | 33<br>13"              | U | 33<br>13"               |

#### frame



## top for small table



#### cabinets



www.lapalma.it







### frame for seat



## cushion



#### drawer unit on castors



# Francesco Rota | 2016

#### frame



drawer unit on castors



1 Colors

powder coating white

1 Colors

#### upholstery for drawers and doors

| wood<br>blanched oak<br>1 Colors                | <b>lacquered</b><br>lacquered<br>2 Colors                    | <b>fabric</b><br>Hallingdal 65 -<br>Grade C<br>58 Colors | <b>fabric</b><br>Canvas 2 - Grade C<br>45 Colors   | <b>fabric</b><br>Steelcut Trio 3 -<br>Grade D<br>54 Colors | <b>fabric</b><br>Remix 3 - Grade C<br>72 Colors | <b>fabric</b><br>Clara 2 - Grade C<br>24 Colors          | <b>fabric</b><br>Fiord 2 - Grade C<br>39 Colors |
|-------------------------------------------------|------------------------------------------------