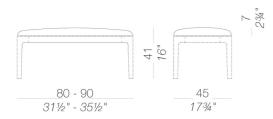

units and seating, with frame in extrusion of aluminium and legs in die cast aluminium, all powder coated. Storages, drawers, backs and doors in several finishes, top of tables in HPL Fenix®. Seating with elastic support, cushions in molded fire retardant foam with polyester fiber and upholstered with removable fabric, leather or eco-leather. ADD storage System can be combined with the ADD table system and ADD seating system.

#### legs

| P | 34,5<br>1 <i>31</i> 2" | P | 34,5<br>1 <i>31/</i> 2" |
|---|------------------------|---|-------------------------|
|   | • • • •                |   | · · · ·                 |
| U | 33<br>13"              | U | 33<br>13"               |

#### frame



## top for small table



#### cabinets



www.lapalma.it







### frame for seat



## cushion



#### drawer unit on castors



# Francesco Rota | 2016

#### frame



drawer unit on castors



1 Colors

powder coating white

1 Colors

#### upholstery for drawers and doors

| wood<br>blanched oak<br>1 Colors                | <b>lacquered</b><br>lacquered<br>2 Colors                    | <b>fabric</b><br>Hallingdal 65 -<br>Grade C<br>58 Colors | <b>fabric</b><br>Canvas 2 - Grade C<br>45 Colors   | <b>fabric</b><br>Steelcut Trio 3 -<br>Grade D<br>54 Colors | <b>fabric</b><br>Remix 3 - Grade C<br>72 Colors | <b>fabric</b><br>Clara 2 - Grade C<br>24 Colors          | <b>fabric</b><br>Fiord 2 - Grade C<br>39 Colors |
|-------------------------------------------------|--------------------------------------------------------------|----------------------------------------------------------|-