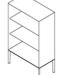

```
S – open
```

S - flap door

S - two drawers

M - doors

L – doors

L - doors + M - open

M - doors double + S - two drawers + S - open double

 $\rm L-$  open double + S - two drawers triple + M - doors double