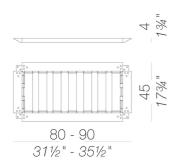

with storage units and seating, with frame in extrusion of aluminium and legs in die cast aluminium, all powder coated. Storages, drawers, backs and doors in several finishes, top of tables in HPL Fenix®. Seating with elastic support, cushions in molded fire retardant foam with polyester fiber and upholstered with removable fabric, leather or eco-leather. ADD storage System can be combined with the ADD table system and ADD seating system.

#### legs

| P | 34,5<br>1 <i>31</i> 2" | P | 34,5<br>1 <i>31/</i> 2" |
|---|------------------------|---|-------------------------|
|   | • • • •                |   | · · · ·                 |
| U | 33<br>13"              | U | 33<br>13"               |

#### frame



## top for small table



#### cabinets



www.lapalma.it







### frame for seat



## cushion



#### drawer unit on castors



# Francesco Rota | 2016

#### frame



drawer unit on castors



1 Colors

powder coating white

1 Colors

#### upholstery for drawers and doors

| wood<br>blanched oak<br>1 Colors                | <b>lacquered</b><br>lacquered<br>2 Colors                    | <b>fabric</b><br>Hallingdal 65 -<br>Grade C<br>58 Colors | <b>fabric</b><br>Canvas 2 - Grade C<br>45 Colors   | <b>fabric</b><br>Steelcut Trio 3 -<br>Grade D<br>54 Colors | <b>fabric</b><br>Remix 3 - Grade C<br>72 Colors | <b>fabric</b><br>Clara 2 - Grade C<br>24 Colors          | <b>fabric</b><br>Fiord 2 - Grade C<br>39 Colors |
|-------------------------------------------------|--------------------------------------------------------------|----------------------------------------------