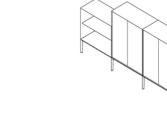

Documents, books and objects. Memories and visions of the future. Any period of design can find a space in the ADD system storage units. In line with the inventive creativity of seating, metal units can be arranged and combined with tables in a versatile way, thus creating work stations. Double-sided, open or closed with drawers and doors, these furniture units easily furnish the centre of a room and its walls. The same flexibility can be found with finishes and colours that enhance monochrome rigour or add contrasting effects with the different shades of seating and cushions.

www.lapalma.it

M - open + L - doors double + S - two drawers double

S - two drawers + L - open + L - doors

Modular system with storage units and seating, with frame in extrusion of aluminium and legs in die cast aluminium, all powder coated. Storages, drawers, backs and doors in several finishes, top of tables in HPL Fenix®. Seating with elastic support, cushions in molded fire retardant foam with polyester fiber and upholstered with removable fabric, leather or eco-leather. ADD storage System can be combined with the ADD table system and ADD seating system.