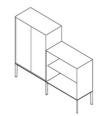

```
S – open
```

S - flap door

S - two drawers

M - doors

L – doors

L - doors + M - open

M - doors double + S - two drawers + S - open double

 $\rm L-$  open double + S - two drawers triple + M - doors double

www.lapalma.it

M - open + L - doors double + S - two drawers double

S - two drawers + L - open + L - doors

Modular system with storage units and seating, with frame in extrusion of aluminium and legs in die cast aluminium, all powder coated. Storages, drawers, backs and doors in several finishes, top of tables in HPL Fenix®. Seating with elastic support, cushions in molded fire retardant foam with polyester fiber and upholstered with removable fabric, leather or eco-leather. ADD storage System can be combined with the ADD table system and ADD seating system.