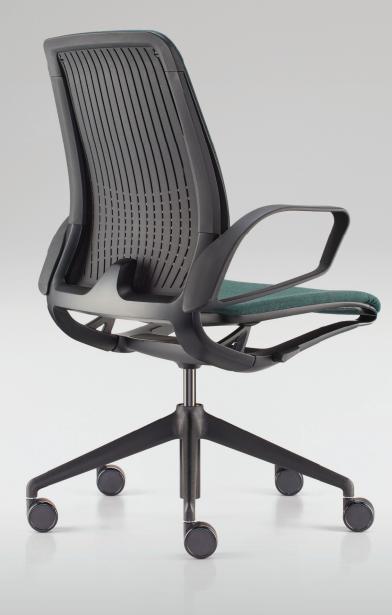

## FEATURED ON COVER:

Black Frame with Upholstered Seat and Back in Camira's Sumi in Kama.

A