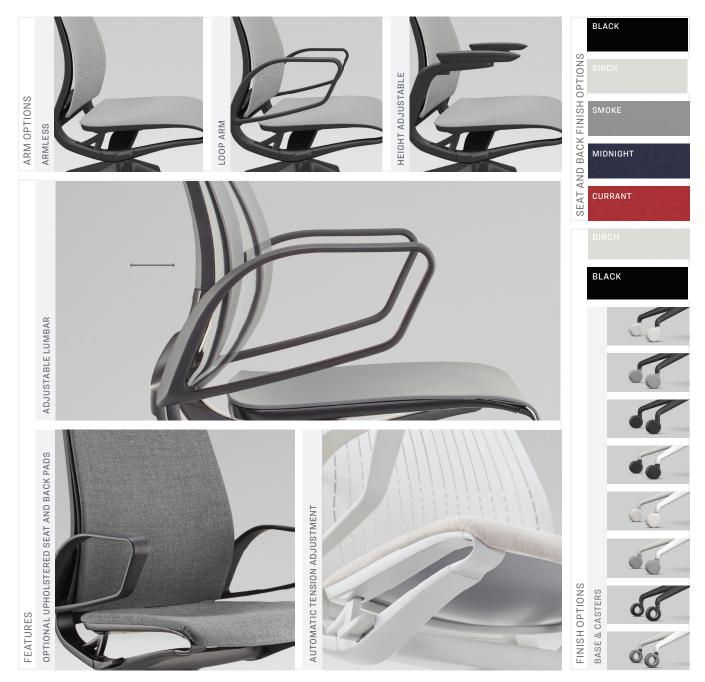

## BLENDING DESIGN WITH PRODUCTIVITY.

Attune is an adaptable, lean, and light solution that fits seamlessly into any environment while providing superior comfort and proper ergonomic support. Designed in collaboration with Aaron Duke's firm Studio Black Box, Attune is a futuristic task seating solution that utilizes "materiality" to instantly adapt to all users' body types while remaining durable and exceptionally resistant to impact and flex fatigue. Attune's dynamic form exudes a lightness that expresses levity, mobility, and adaptability — all answering the call for collaborative, highly flexible, and intuitive task seating that fits seamlessly into home or office environments. Learn more about Attune at Allseating.com