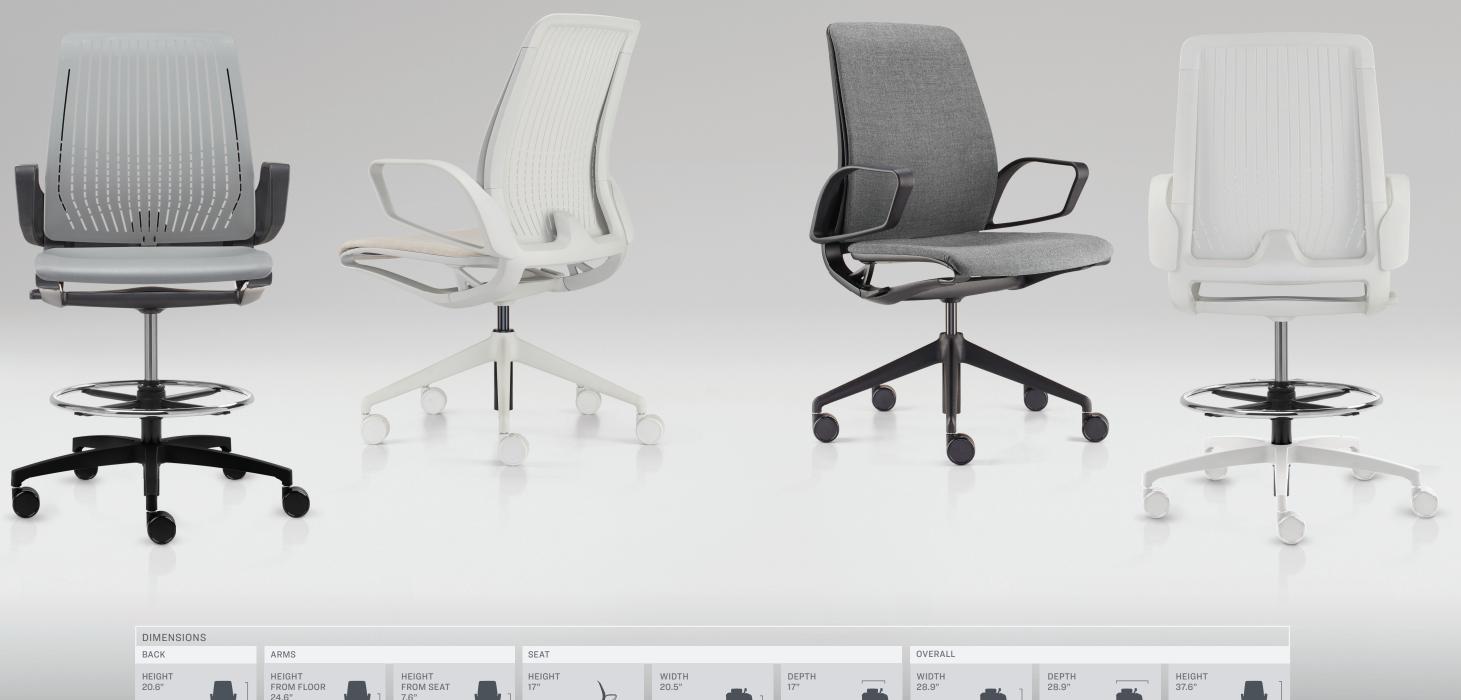

## FEATURED FROM LEFT TO RIGHT:

Black Frame, Smoke Seat, Smoke Back, Black Stool Base.

Birch Frame, Birch Back, Upholstered seat in Camira's Sumi in Zen.

Black Frame with Upholstered seat and back in Camira's Main Line Flax in Camden.

Birch Frame, Birch Seat, Birch Back with Birch Stool Base.