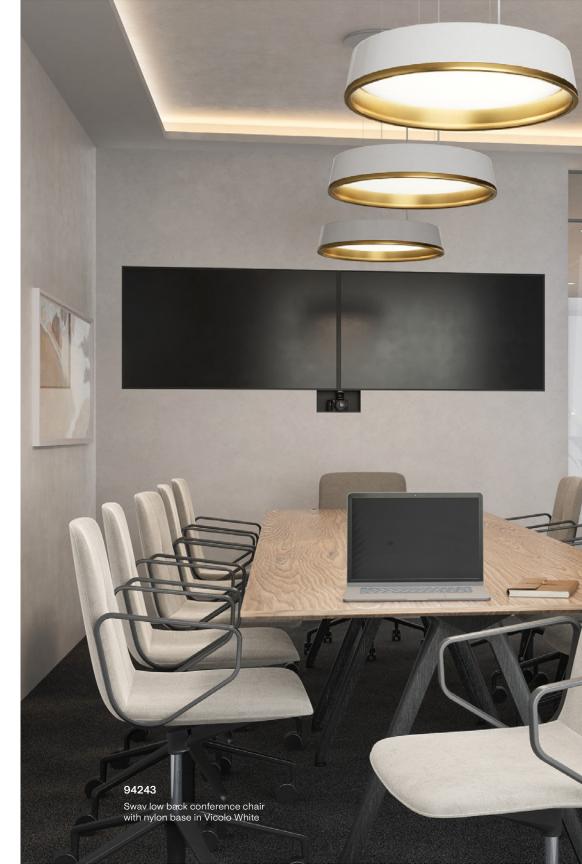

# LOW BACK CONFERENCE CHAIR

There is an air of rich luxury and simple modernism within this design. The Swav low back conference chair is lightly scaled with a thin side profile and streamlined contours. The armrests are classic loop arms, albeit with an understated appearance.

### 94242/43

Swav low back conference chair with aluminum or nylon base

#### 94242

Swav low back conference chair in Aria Storm, Polished Aluminum base