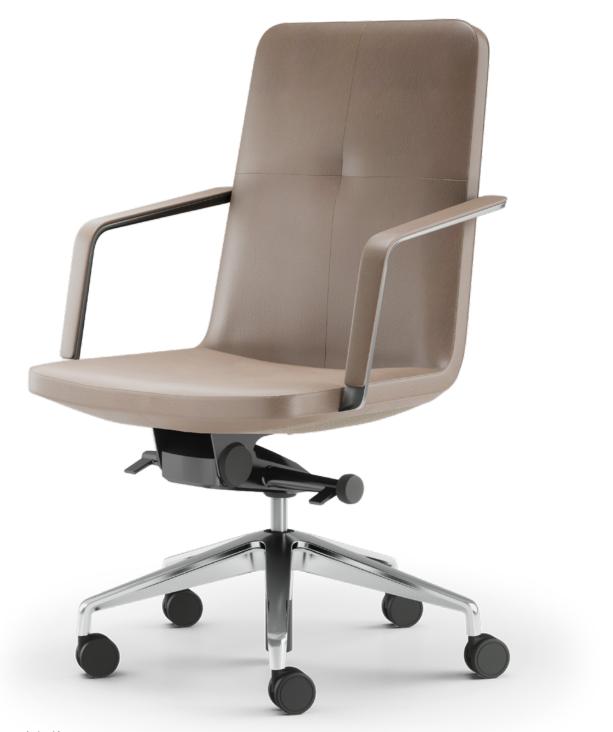

The Sway mid back conference chair presents a sleek profile with a unique insert that wraps around the chair back and seat. This design feature adds a textural element to the chair's silhouette and has the ability to be finished in a secondary textile choice. The Swav mid back conference chair features a knee tilt mechanism and is suitable for everyday meetings and conference rooms.

#### 94242

Swav low back conference chair in Aria Storm, Polished Aluminum base