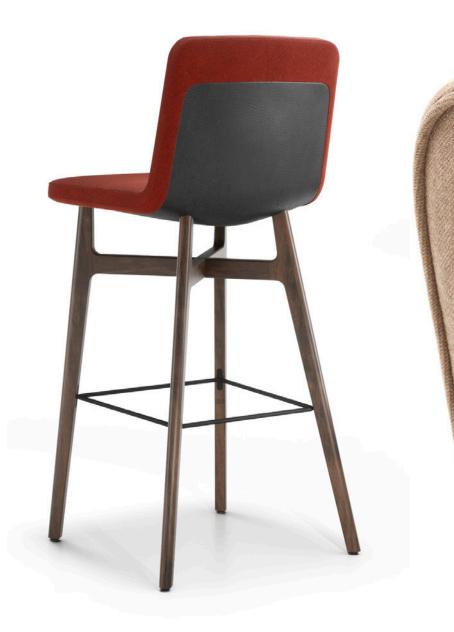

### 94662

Symm round 43.25" occasional height table with Natural Walnut legs, Ella quartz tabletop

Swav counter and bar stools are extensions of the armless lounge chair. The back of these stools feature the same framed detail as the mid-back conference chair, and a similar wood structure as the armless lounge chair.

94300/01 Swav counter stool with 4-leg ash or walnut base

94400/01

Swav bar stool with 4-leg ash or walnut base