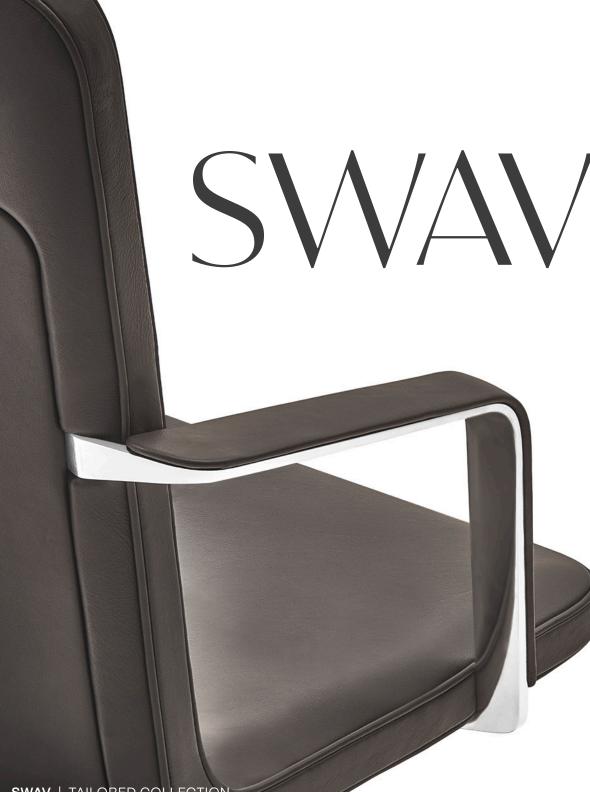

### THE TAILORED COLLECTION

A stylishly functional suite of seating. The modern grid stitch detail sets the tone across each piece within this product family, which includes lounge chairs, conference chairs, counter stools and bar stools. Versatile and lightweight, Swav is a modern classic.

The Sway mid back conference chair presents a sleek profile with a unique insert that wraps around the chair back and seat. This design feature adds a textural element to the chair's silhouette and has the ability to be finished in a secondary textile choice. The Swav mid back conference chair features a knee tilt mechanism and is suitable for everyday meetings and conference rooms.