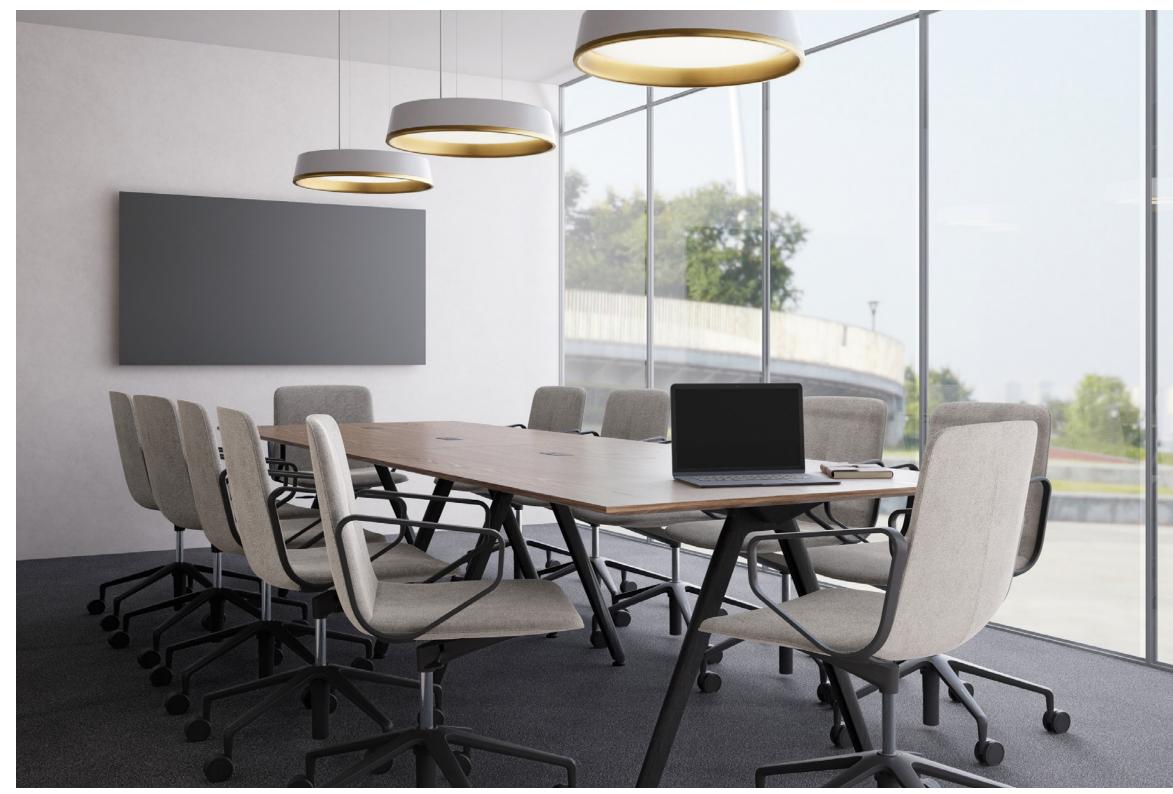

The Sway mid back conference chair presents a sleek profile with a unique insert that wraps around the chair back and seat. This design feature adds a textural element to the chair's silhouette and has the ability to be finished in a secondary textile choice. The Swav mid back conference chair features a knee tilt mechanism and is suitable for everyday meetings and conference rooms.

94252

94262

Swav mid back conference chair with urethane armcap and aluminum base

Swav mid back conference chair with upholstered armcap and aluminum base