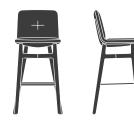

### 94662

Symm round 43.25" occasional height table with Natural Walnut legs, Ella quartz tabletop

Swav counter and bar stools are extensions of the armless lounge chair. The back of these stools feature the same framed detail as the mid-back conference chair, and a similar wood structure as the armless lounge chair.

94300/01 Swav counter stool with 4-leg ash or walnut base

94400/01

Swav bar stool with 4-leg ash or walnut base