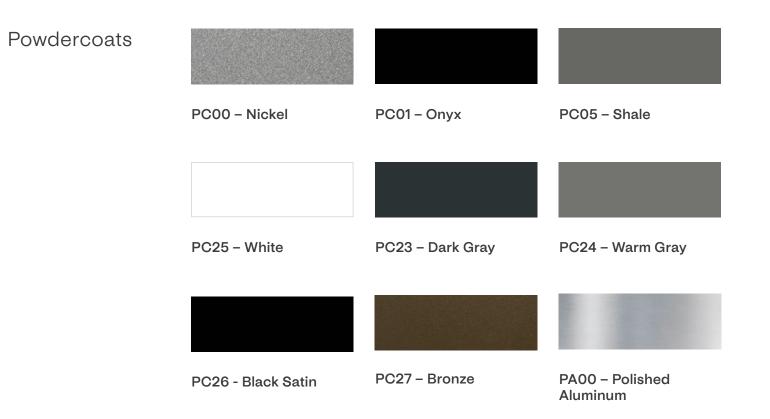

inum or nylon base



### 94244/45

Swav low back armless conference chair with aluminum or nylon base



## FEATURES

The Swav product family features the modern cross stitch pattern across the chair backs that is consistent throughout the Tailored collection. Premium piping details are also present throughout, creating an added sense of attainable luxury.





Swav products are offered in combo cover options for an added flourish of design.

SWAV | TAILORED COLLECTION

#### 94242

Swav low back conference chair in Aria Storm, Polished Aluminum base

#### 94401

Swav bar stool with 4-leg Natural Walnut base in Allegra Calypso inside cover, Aria Storm outside cover

### 94000

Swav armless lounge chair with 4-leg ash base Velvety Gaudi inside cover, Aria Birchwood outside cover

FINISHES





### 94262

Swav mid back conference chair with upholstered armcap in Aria Boulder inside cover, Allegra Natura outside cover, Polished Aluminum base

FINISHES





94000

Swav armless lounge chair with 4-leg Natural Ash base in Momo Blue



Designed by EOOS, Made by Keilhauer.

### KEILHAUER.COM

# KEILHAUER

-----

-----

-----

1450 Birchmount Rd. Toronto, ON M1P 2E3 Canada

> T +1 416.759.5665 F +1 416.759.5723 +1 800.724.5665

> > © 2023 Keilhauer LTD.