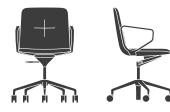

The Sway mid back conference chair presents a sleek profile with a unique insert that wraps around the chair back and seat. This design feature adds a textural element to the chair's silhouette and has the ability to be finished in a secondary textile choice. The Swav mid back conference chair features a knee tilt mechanism and is suitable for everyday meetings and conference rooms.

94252

94262

Swav mid back conference chair with urethane armcap and aluminum base

Swav mid back conference chair with upholstered armcap and aluminum base