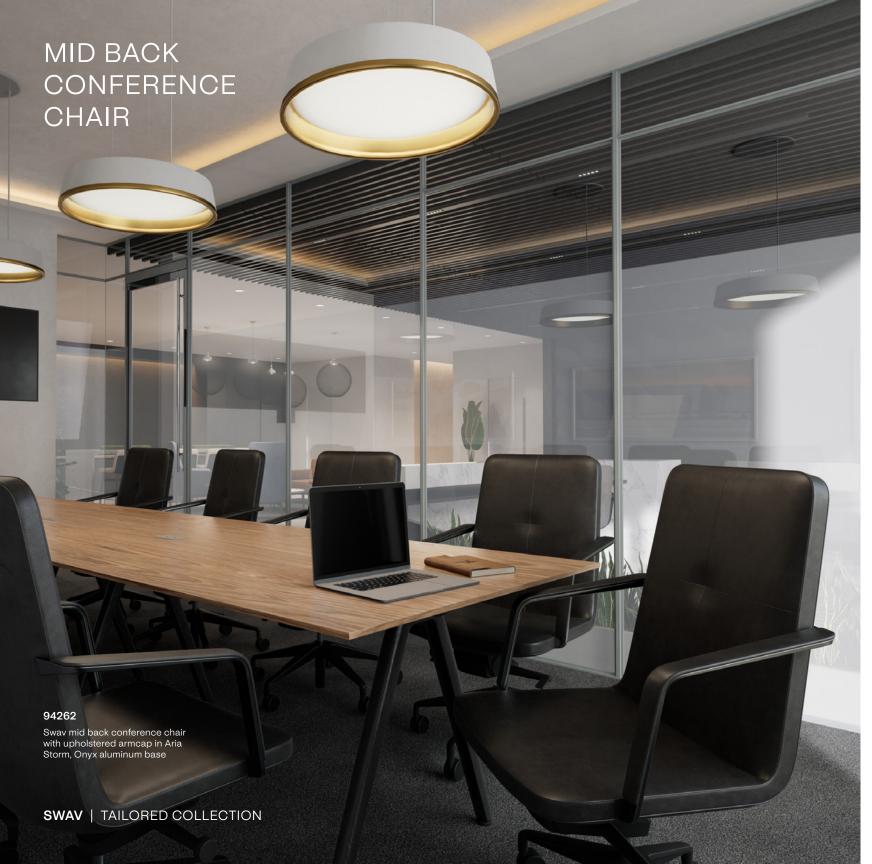

94262

Swav mid back conference chair with upholstered armcap in Aria Storm, Polished Aluminum base

94001

Swav armless lounge chair with 4-leg Natural Walnut base in Velvety Siesta

94301

Swav bar stool with 4-leg Natural Ash base in Flannella Grey

The Sway mid back conference chair presents a sleek profile with a unique insert that wraps around the chair back and seat. This design feature adds a textural element to the chair's silhouette and has the ability to be finished in a secondary textile choice. The Swav mid back conference chair features a knee tilt mechanism and is suitable for everyday meetings and conference rooms.