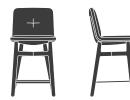

# ARMLESS LOUNGE CHAIR

The Swav armless lounge chair is an exploration of minimalism and lightness. The body of the chair is somewhat abstract, balancing on a refined, simple wooden structure. Light shines through and under this lounge piece, giving the impression that the seat is gracefully floating above the frame.

### 94000/01

Swav armless lounge chair with 4-leg ash or walnut base

### 94001

Swav armless lounge chair with 4-leg Natural Walnut base with Velvety Siesta inside cover, Aria Mountain Gray outside cover