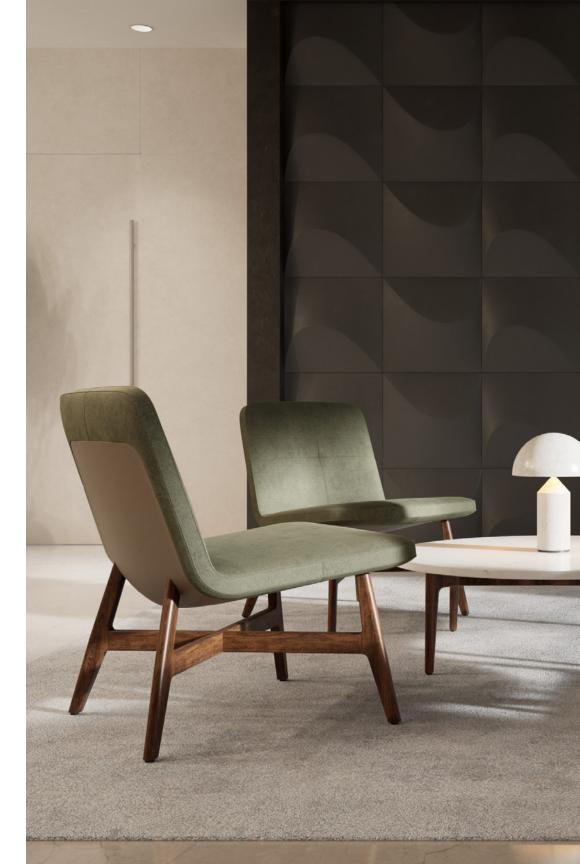

# ARMLESS LOUNGE CHAIR

The Swav armless lounge chair is an exploration of minimalism and lightness. The body of the chair is somewhat abstract, balancing on a refined, simple wooden structure. Light shines through and under this lounge piece, giving the impression that the seat is gracefully floating above the frame.

### 94001

Swav armless lounge chair with 4-leg Natural Walnut base with Velvety Siesta inside cover, Aria Mountain Gray outside cover