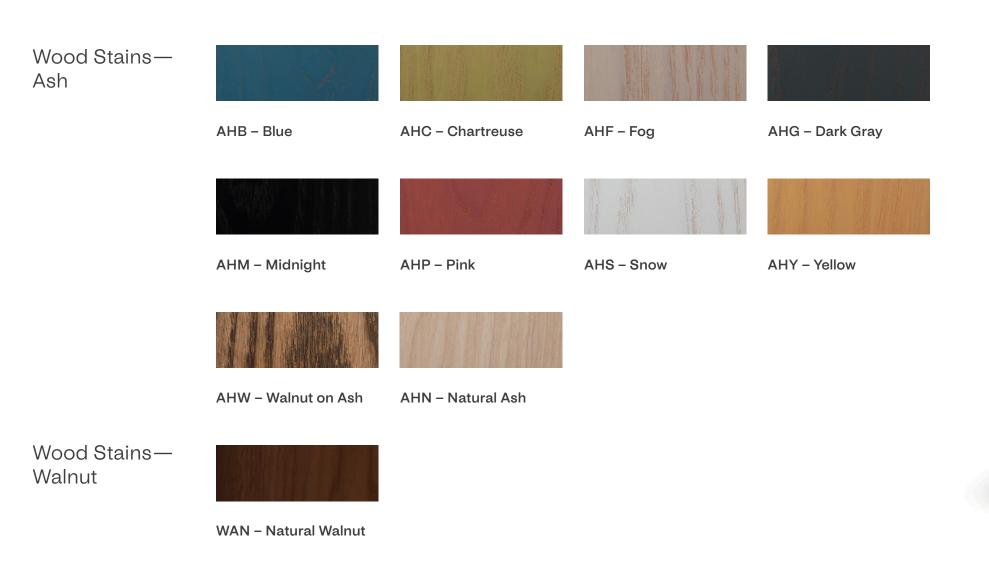

## FEATURES

The Swav product family features the modern cross stitch pattern across the chair backs that is consistent throughout the Tailored collection. Premium piping details are also present throughout, creating an added sense of attainable luxury.