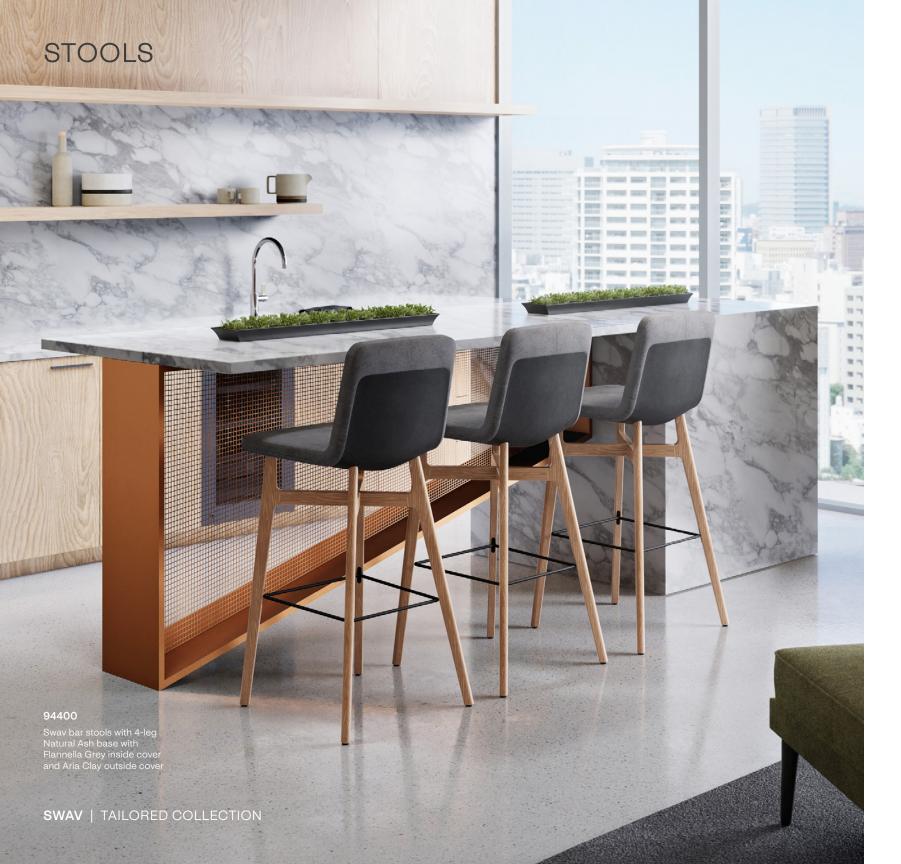

### 94662

Symm round 43.25" occasional height table with Natural Walnut legs, Ella quartz tabletop

Swav counter and bar stools are extensions of the armless lounge chair. The back of these stools feature the same framed detail as the mid-back conference chair, and a similar wood structure as the armless lounge chair.

94300/01 Swav counter stool with 4-leg ash or walnut base

94400/01

Swav bar stool with 4-leg ash or walnut base