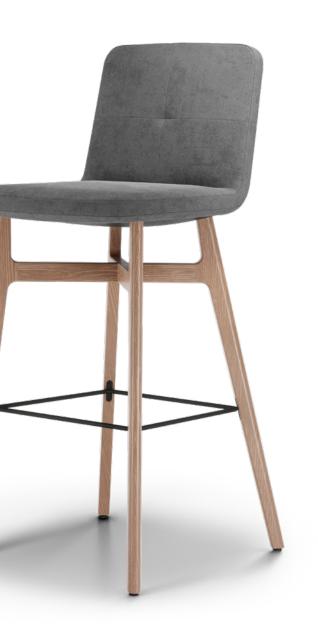

### 94662

Symm round 43.25" occasional height table with Natural Walnut legs, Ella quartz tabletop

Swav counter and bar stools are extensions of the armless lounge chair. The back of these stools feature the same framed detail as the mid-back conference chair, and a similar wood structure as the armless lounge chair.

94300/01 Swav counter stool with 4-leg ash or walnut base

94400/01

Swav bar stool with 4-leg ash or walnut base