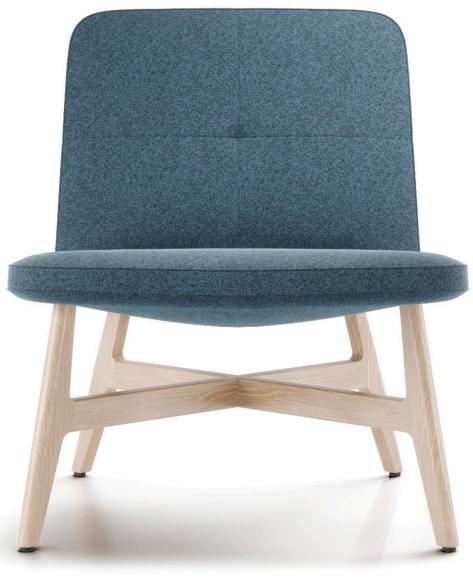

# ARMLESS LOUNGE CHAIR

The Swav armless lounge chair is an exploration of minimalism and lightness. The body of the chair is somewhat abstract, balancing on a refined, simple wooden structure. Light shines through and under this lounge piece, giving the impression that the seat is gracefully floating above the frame.

### 94000

Swav armless lounge chair with 4-leg ash base Velvety Gaudi inside cover, Aria Birchwood outside cover

FINISHES

### 94262

Swav mid back conference chair with upholstered armcap in Aria Boulder inside cover, Allegra Natura outside cover, Polished Aluminum base

FINISHES

94000

Swav armless lounge chair with 4-leg Natural Ash base in Momo Blue