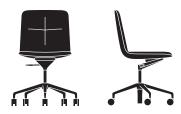

# LOW BACK CONFERENCE CHAIR

There is an air of rich luxury and simple modernism within this design. The Swav low back conference chair is lightly scaled with a thin side profile and streamlined contours. The armrests are classic loop arms, albeit with an understated appearance.

### 94242/43

Swav low back conference chair with aluminum or nylon base

### 94244/45

Swav low back armless conference chair with aluminum or nylon base