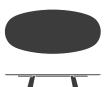

#### 82204

Working lounge table with walnut base.
Table height: 27"

#### 82213

Conference table with ash base.
Table height: 29"

#### 82214

Conference table with walnut base.
Table height: 29"