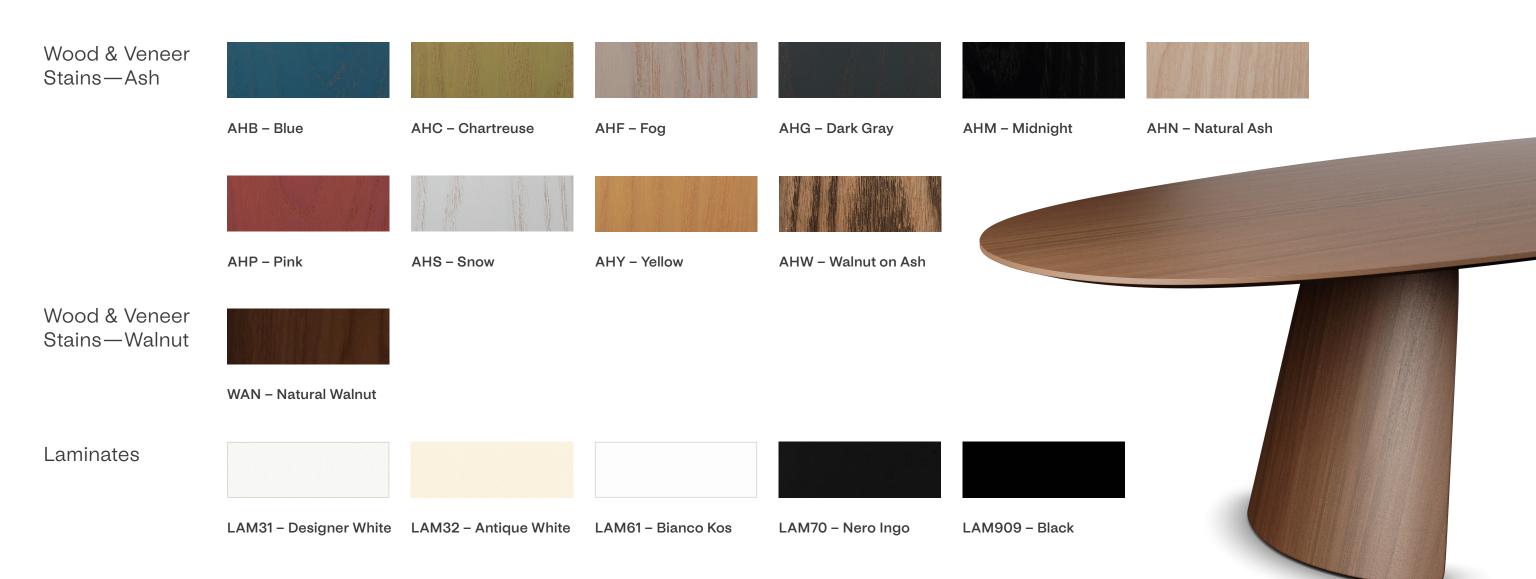

### Metal Base Powdercoats

PC23 - Dark Gray

PC00 - Nickel

PC01 - Onyx

PC05 - Shale

PC24 - Warm Gray

Wood Base

Stains—Ash

PA00 - Polished

Wood Base Stains—Walnut

AHB - Blue

AHC - Chartreuse

PC27 - Bronze

Aluminum

WAN - Natural Walnut

AHW - Walnut on Ash

AHN - Natural Ash

AHP - Pink

AHS - Snow

AHY - Yellow