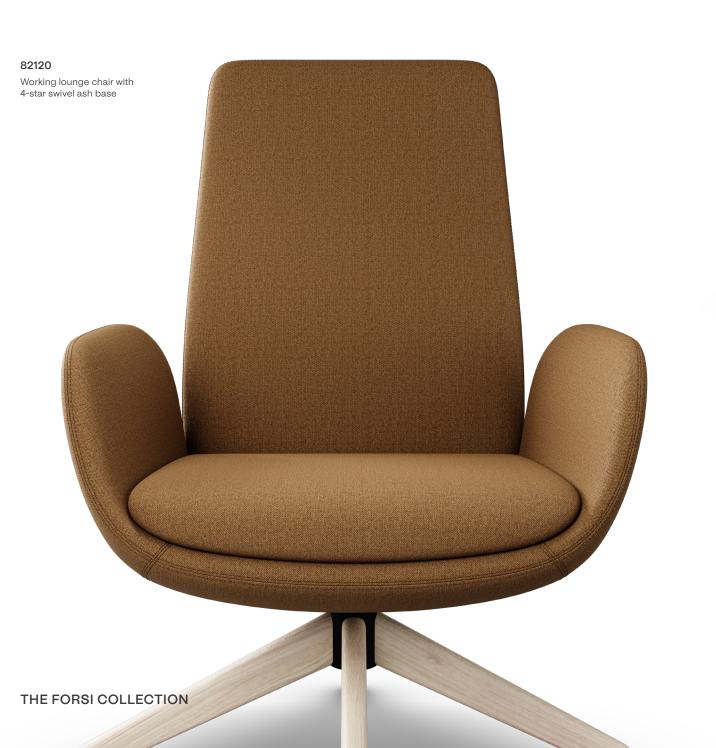

#### 82120/30

Working lounge chair with 4-star swivel ash/walnut base. Seat height: 17.25"

Working lounge table with ash base.
Table height: 27"