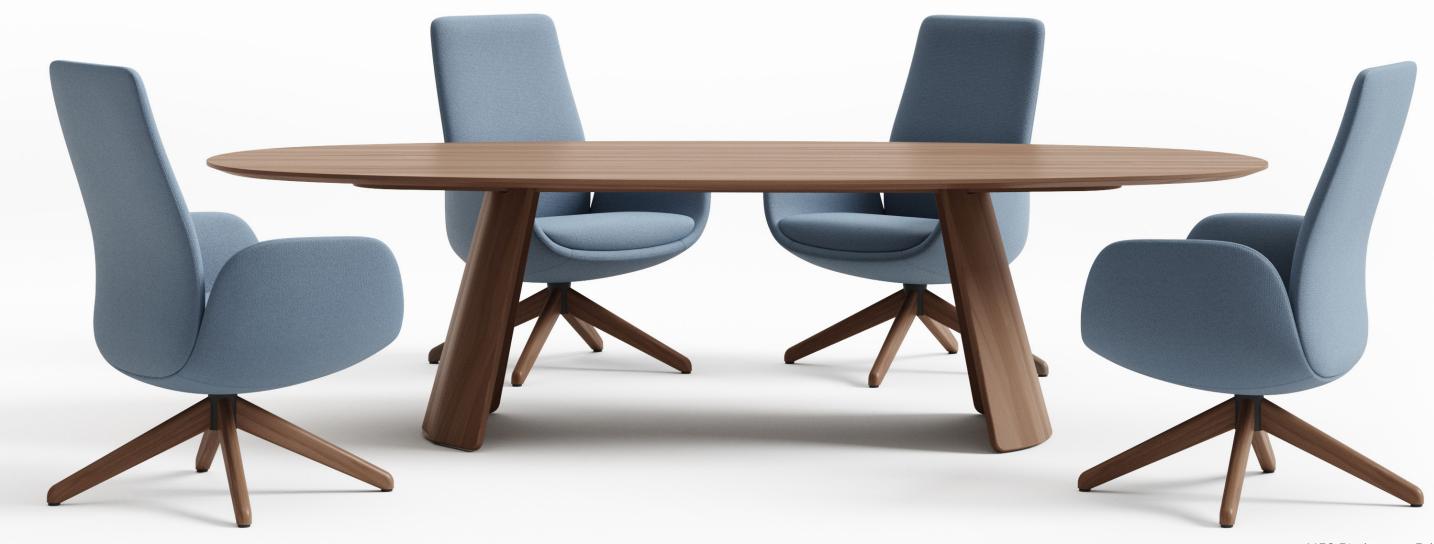

# ATTHE HEIGHT OF INNOVATION.

Not too high, and not too low, only Forsi offers a conference table and chairs at a brand new height (between conference and lounge height) that's less formal, and more casual—just like our new style of working. It's made for the modern workspace.

#### 82213

Conference table with ash base.
Table height: 29"

#### 82214

Conference table with walnut base.
Table height: 29"