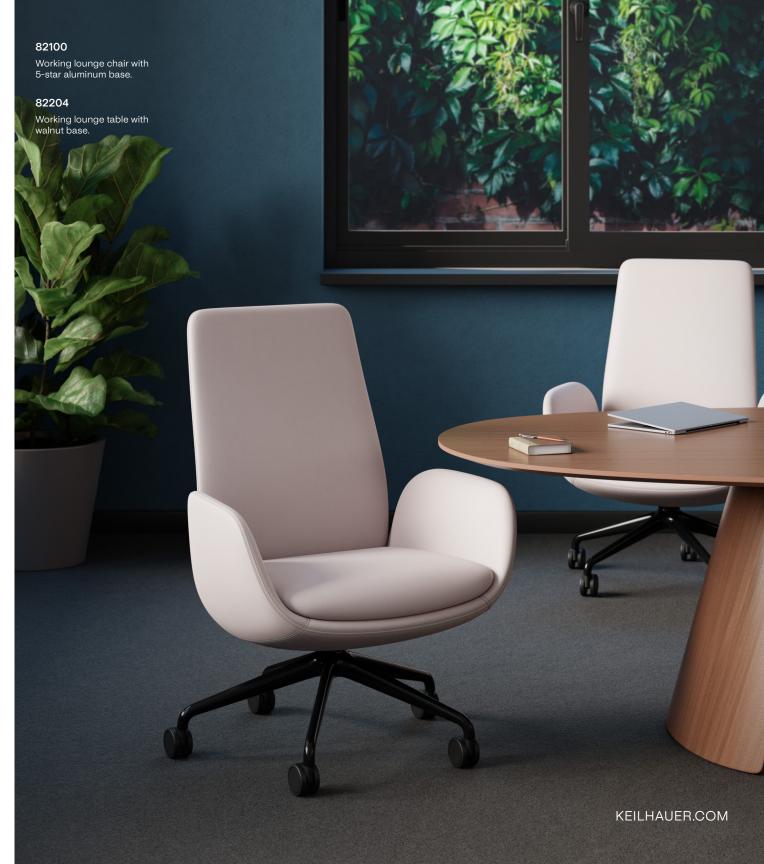

Working lounge chair with 5-star aluminum base.

#### 82204

Working lounge table with walnut base.
Table height: 27"