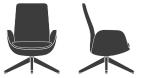

#### 82130

Working lounge chair with 4-star swivel walnut base

#### 82110

Working lounge chair with 4-star swivel aluminum base

KEILHAUER.COM

#### 82110

Working lounge chair with 4-star swivel aluminum base Seat height: 17.25"

#### 82120/30

Working lounge chair with 4-star swivel ash/walnut base. Seat height: 17.25"

Working lounge table with ash base.
Table height: 27"