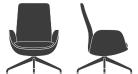

Working lounge chair with 5-star aluminum base.

## FORSI MODELS

Working lounge chair with 5-star aluminum base. Seat height: 17.25"