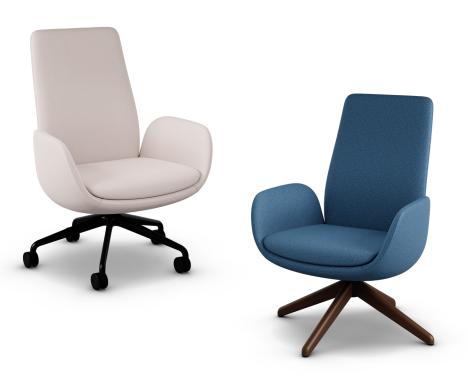

Working lounge chair with 5-star aluminum base.

#### 82130

Working lounge chair with 4-star swivel walnut base

#### 82110

Working lounge chair with 4-star swivel aluminum base

KEILHAUER.COM

#### 82110

Working lounge chair with 4-star swivel aluminum base Seat height: 17.25"