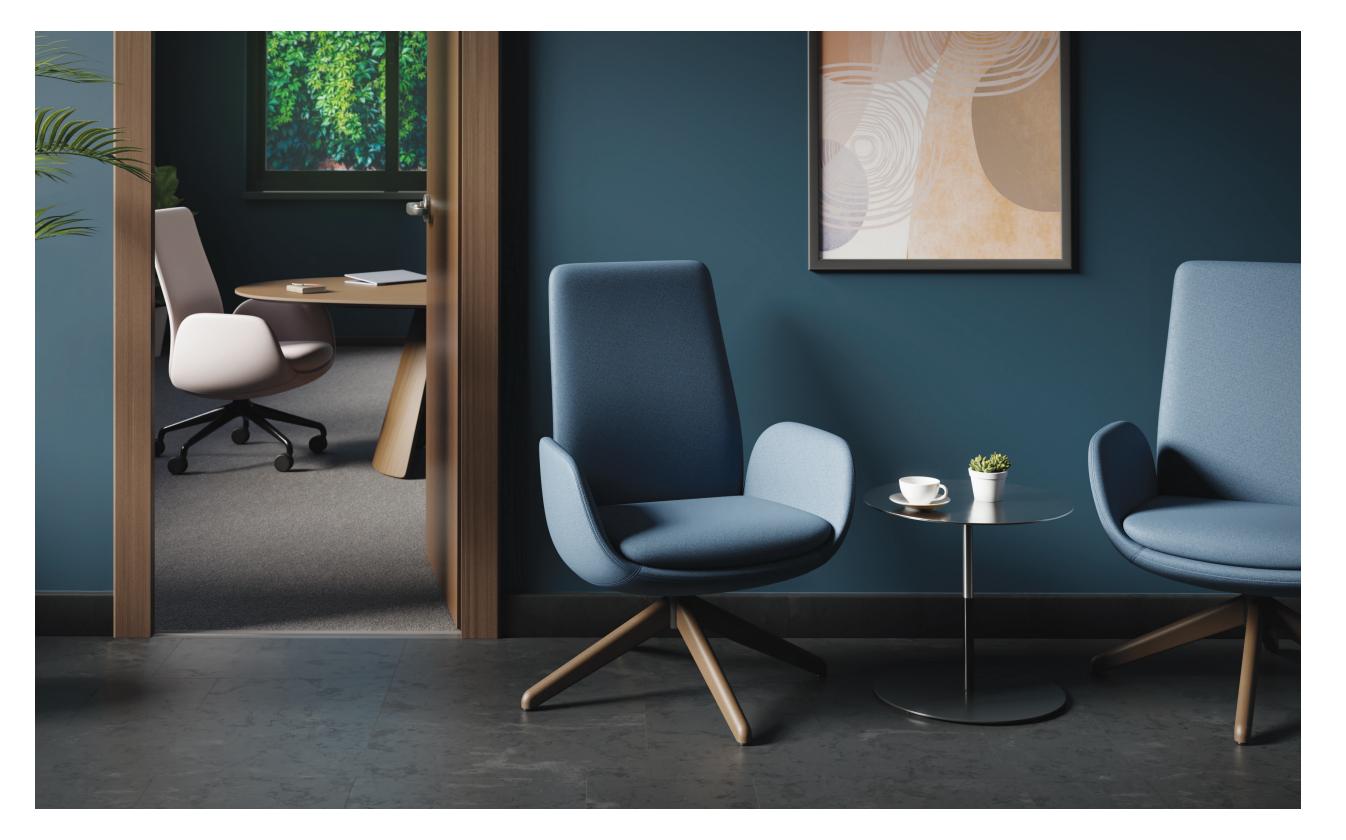

# ATTHE HEIGHT OF INNOVATION.

Not too high, and not too low, only Forsi offers a conference table and chairs at a brand new height (between conference and lounge height) that's less formal, and more casual—just like our new style of working. It's made for the modern workspace.

#### 82120/30

Working lounge chair with 4-star swivel ash/walnut base. Seat height: 17.25"

Working lounge table with ash base.
Table height: 27"

#### 82213

Conference table with ash base.
Table height: 29"

#### 82214

Conference table with walnut base.
Table height: 29"