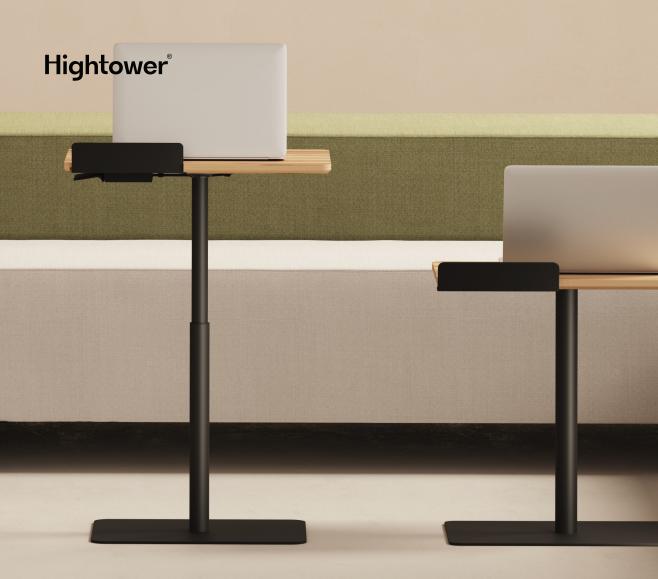

#### The Perfect Fit

Your highs and lows are no match for the Adjustable Height Kona Laptop Table. The adjustable base makes for a custom height for any user while the classic design maintains a contemporary and clean look.

The convenient device holder gives access to your tablet or phone for easy viewing. (Optional on adjustable table.)