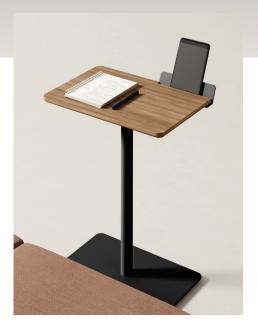

The convenient device holder gives access to your tablet or phone for easy viewing. (Optional on adjustable table.)