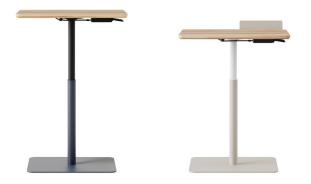

#### The Perfect Fit

Your highs and lows are no match for the Adjustable Height Kona Laptop Table. The adjustable base makes for a custom height for any user while the classic design maintains a contemporary and clean look.

# Adjustable Height Table Upper Column Color (not customizable)