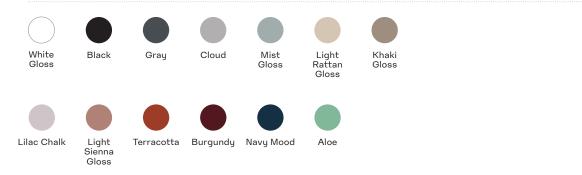

changed drastically, and having the freedom to move and adapt throughout the day is critical to creating a happy, healthy workspace. Kona Laptop Tables make it easy to find a comfortable spot and keep the momentum going, no matter where you choose to work.







#### The Perfect Fit

Your highs and lows are no match for the Adjustable Height Kona Laptop Table. The adjustable base makes for a custom height for any user while the classic design maintains a contemporary and clean look.

The convenient device holder gives access to your tablet or phone for easy viewing. (Optional on adjustable table.)

### **Finish the Look**

Available in a vast range of metal, laminate and wood finish options, it's easy to let the Kona Laptop Table shine in any space.

#### **Powder Coated Metal Options**



## **Solid Wood Table Top Options**

#### **Soft Touch Laminate Table Top Options**



# Adjustable Height Table Upper Column Color (not customizable)



# **Simplicity Meets Productivity**

Tackle the work day with the comfort and ease of the Kona Laptop Table Collection. A fan-favorite for a reason, these tables will turn any space into a sought-after work station.

For the most up-to-date product information, please visit hightoweraccess.com.

## MODELS:



# PLAYS WELL WITH:



(1) This product has one or more sustainable attributes.

This product has a Declare Label.

Refer to hightoweraccess.com/sustainability for more information.