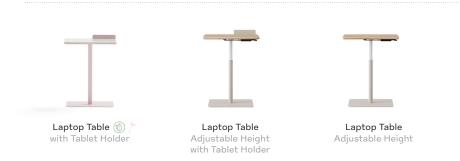

#### The Perfect Fit

Your highs and lows are no match for the Adjustable Height Kona Laptop Table. The adjustable base makes for a custom height for any user while the classic design maintains a contemporary and clean look.

The convenient device holder gives access to your tablet or phone for easy viewing. (Optional on adjustable table.)

## MODELS: