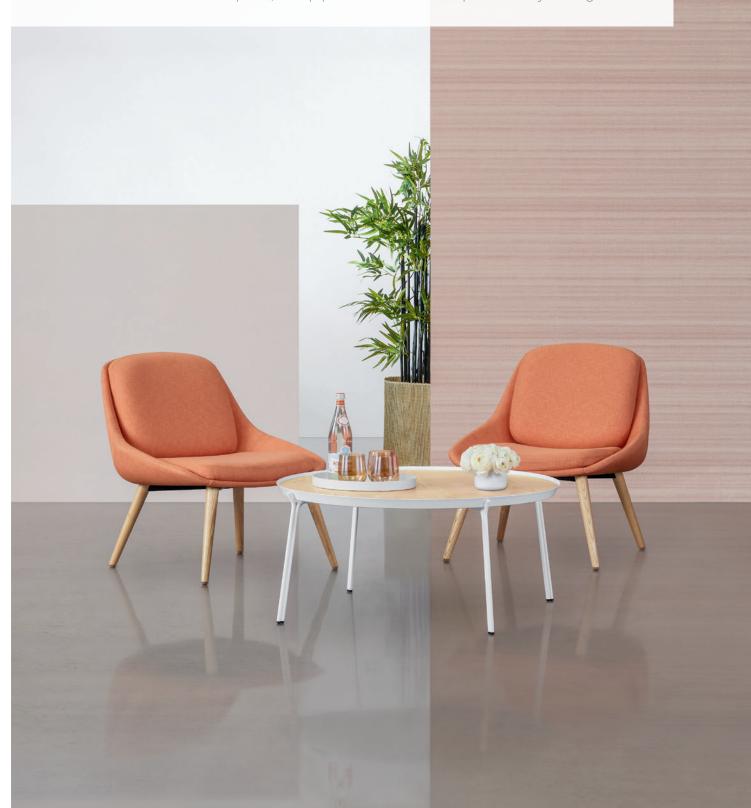

**Encore** 

With a playful energy all their OWN, Romp occasional tables add dimension and lightness to their surroundings. An inset table-top nestles effortlessly within a thin-profile metal frame to add interest while providing a blank canvas for creating all manner of fun finish combinations. Whether paired with lounge seating, smaller vignettes or as a functional stand-alone piece, Romp puts the exclamation point on any setting.

## Romp Occasional Tables

30" diameter table, 16" height, laminate top, charcoal grey frame finish.

2000-2116

21" diameter table, 16" height, solid surface top, premium frame finish in oasis.

| Models | Features                                                                                          | Dimensions       |
|--------|---------------------------------------------------------------------------------------------------|------------------|
|        | Round Tables with Metal Frame and Inset Table-Top                                                 | 21" Dia. x 16" H |
|        | Three Top Surface Options: Wood Veneer, Laminate and Solid Surface                                | 30" Dia. x 16" H |
|        | Wood Veneer Available in all Standard and Custom Finishes on Ash                                  | 36" Dia. x 16" H |
|        | Metal Frame Offered in Three Standard Finishes: Charcoal Grey,<br>Metallic Silver and Satin Black | 21" Dia. x 18" H |
|        | Premium Finishes Also Available                                                                   | 30" Dia. x 18" H |
|        |                                                                                                   | 36" Dia. x 18" H |
|        |                                                                                                   |                  |
|        |                                                                                                   |                  |
|        |                                                                                                   |                  |
|        |                                                                                                   |                  |
|        |                                                                                                   |                  |
|        |                                                                                                   |                  |
|        |                                                                                                   |                  |
|        |                                                                                                   |                  |
|        |                                                                                                   |                  |
|        |                                                                                                   |                  |