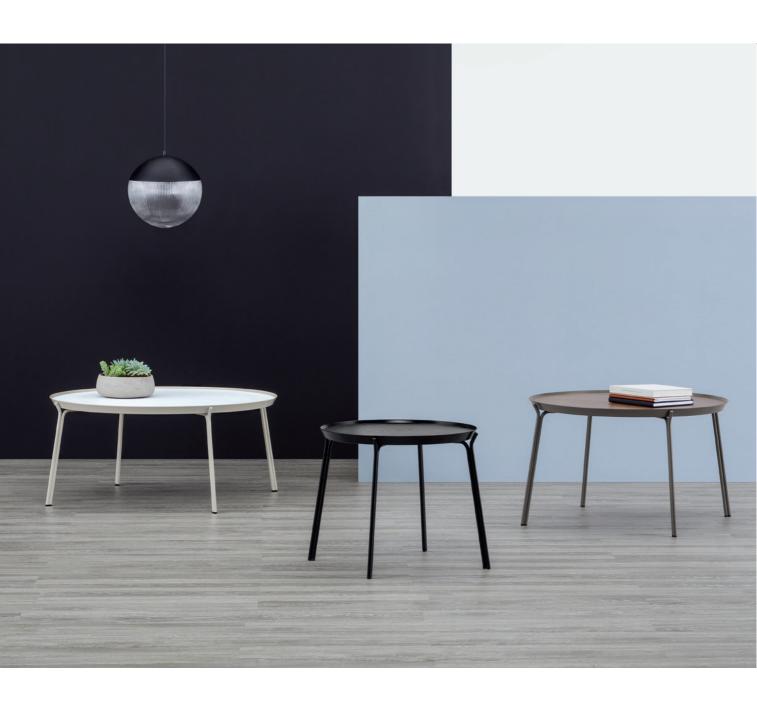

**Encore** 

With a playful energy all their OWN, Romp occasional tables add dimension and lightness to their surroundings. An inset table-top nestles effortlessly within a thin-profile metal frame to add interest while providing a blank canvas for creating all manner of fun finish combinations. Whether paired with lounge seating, smaller vignettes or as a functional stand-alone piece, Romp puts the exclamation point on any setting.

## Romp Occasional Tables

30" diameter table, 16" height, laminate top, charcoal grey frame finish.

2000-2116

21" diameter table, 16" height, solid surface top, premium frame finish in oasis.

| Models | Features                                                                                          | Dimensions       |
|--------|---------------------------------------------------------------------------------------------------|------------------|
|        | Round Tables with Metal Frame and Inset Table-Top                                                 | 21" Dia. x 16" H |
|        | Three Top Surface Options: Wood Veneer, Laminate and Solid Surface                                | 30" Dia. x 16" H |
|        | Wood Veneer Available in all Standard and Custom Finishes on Ash                                  | 36" Dia. x 16" H |
|        | Metal Frame Offered in Three Standard Finishes: Charcoal Grey,<br>Metallic Silver and Satin Black | 21" Dia. x 18" H |
|        | Premium Finishes Also Available                                                                   | 30" Dia. x 18" H |
|        |                                                                                                   | 36" Dia. x 18" H |
|        |                                                                                                   |                  |
|        |                                                                                                   |                  |
|        |                                                                                                   |                  |
|        |                                                                                                   |                  |
|        |                                                                                                   |                  |
|        |                                                                                                   |                  |
|        |                                                                                                   |                  |
|        |                                                                                                   |                  |
|        |                                                                                                   |                  |
|        |                                                                                                   |                  |